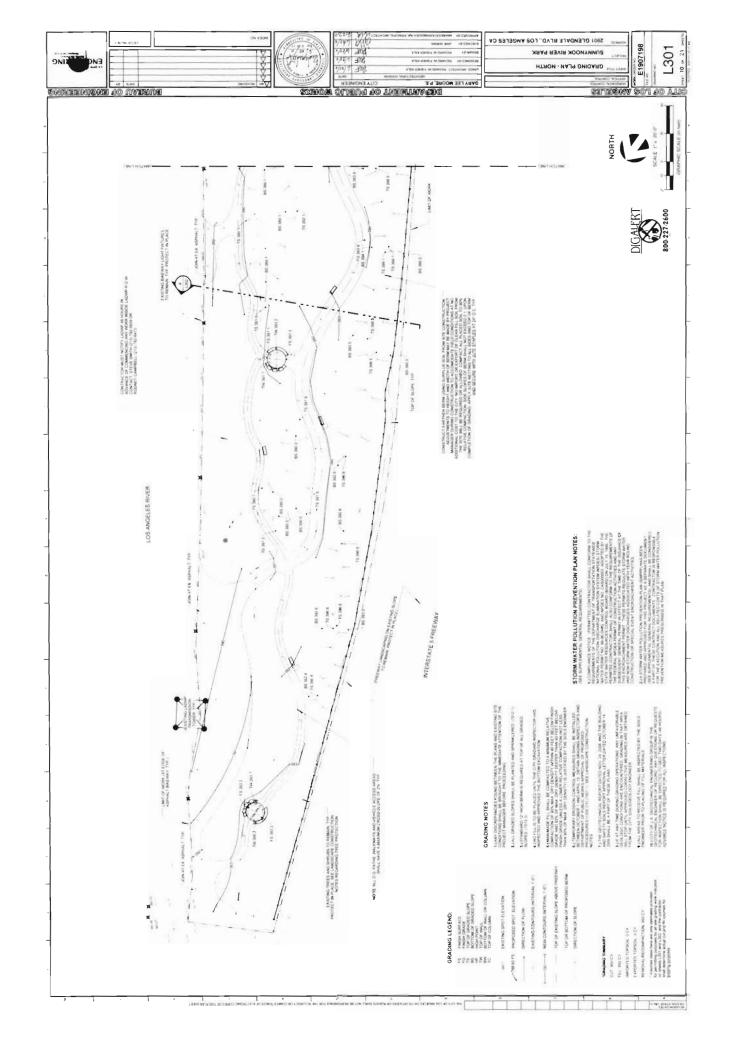

## **SUMMARY**:

The project provides for the construction of a park along the existing bike path on the west side of the Los Angeles River. The area will serve as a rest area for both pedestrians and bicyclists, be landscaped with native vegetation, and have amenities such as a picnic area, benches, educational signage and art. On November 27, 2007, the City Council adopted a motion (Council File (CF) No. 07-3723) to approve the submission of a grant application to the California Resources Agency for the Sunnynook River Park project by the Bureau of Engineering (BOE). On June 25, 2008, a motion (CF No. 07-3723-S1) was adopted approving the submission of a grant application by the BOE to the Santa Monica Mountains Conservancy (SMMC) for the Sunnynook River Park project.

Leasing of the Premises to RAP will provide the public the benefit of a safe park that will result in the creation of a continuous loop trail around this segment of the River, with a walking path, interpretive signage, enhanced habitat, and water quality improvements. The project will provide a vital pedestrian connection to the Los Angeles River for the large population that visits Griffith Park as well as to the communities of Silver Lake and Atwater Village. The park will be a key destination along the River, providing critical connections to existing facilities, along a heavily-used portion of the river bikeway, to a pedestrian bridge over the River, to a pedestrian bridge over the I-5 Freeway and to existing recreation facilities and Griffith Park.