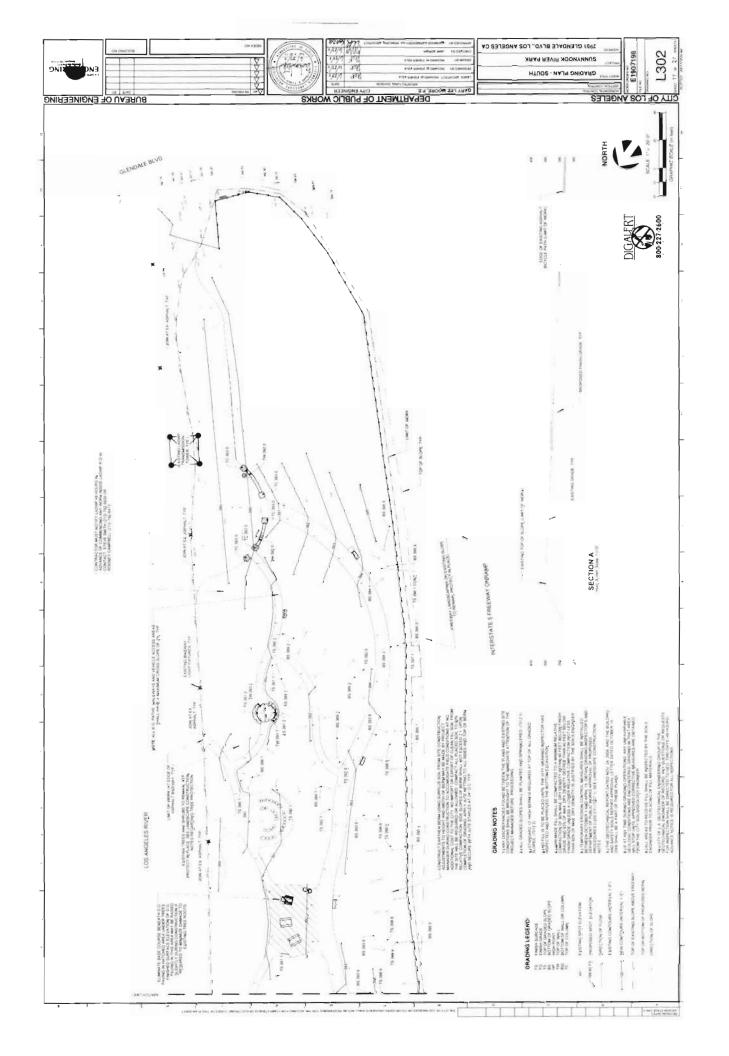

## **SUMMARY**:

The project provides for the construction of a park along the existing bike path on the west side of the Los Angeles River. The area will serve as a rest area for both pedestrians and bicyclists, be landscaped with native vegetation, and have amenities such as a picnic area, benches, educational signage and art. On November 27, 2007, the City Council adopted a motion (Council File (CF) No. 07-3723) to approve the submission of a grant application to the California Resources Agency for the Sunnynook River Park project by the Bureau of Engineering (BOE). On June 25, 2008, a motion (CF No. 07-3723-S1) was adopted approving the submission of a grant application by the BOE to the Santa Monica Mountains Conservancy (SMMC) for the Sunnynook River Park project.

Leasing of the Premises to RAP will provide the public the benefit of a safe park that will result in the creation of a continuous loop trail around this segment of the River, with a walking path, interpretive signage, enhanced habitat, and water quality improvements. The project will provide a vital pedestrian connection to the Los Angeles River for the large population that visits Griffith Park as well as to the communities of Silver Lake and Atwater Village. The park will be a key destination along the River, providing critical connections to existing facilities, along a heavily-used portion of the river bikeway, to a pedestrian bridge over the River, to a pedestrian bridge over the I-5 Freeway and to existing recreation facilities and Griffith Park.