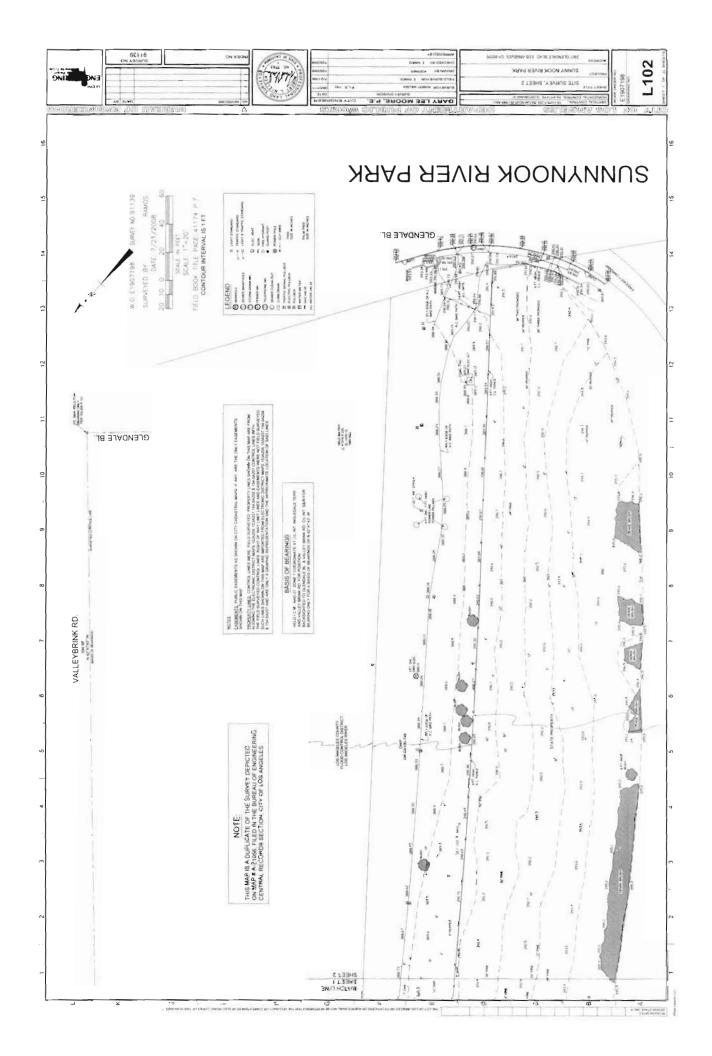

## **SUMMARY**:

The project provides for the construction of a park along the existing bike path on the west side of the Los Angeles River. The area will serve as a rest area for both pedestrians and bicyclists, be landscaped with native vegetation, and have amenities such as a picnic area, benches, educational signage and art. On November 27, 2007, the City Council adopted a motion (Council File (CF) No. 07-3723) to approve the submission of a grant application to the California Resources Agency for the Sunnynook River Park project by the Bureau of Engineering (BOE). On June 25, 2008, a motion (CF No. 07-3723-S1) was adopted approving the submission of a grant application by the BOE to the Santa Monica Mountains Conservancy (SMMC) for the Sunnynook River Park project.

The Resources Agency, the California Transportation Commission has awarded to the City a grant in the amount of \$350,000 and the SMMC has awarded to the City a grant in the amount of \$1,350,000.

A portion of the Sunnynook River Park project's land is owned by Caltrans and is located between the Interstate 5 (I-5) Freeway and the DWP property. There is an Agreement for Maintenance of Landscape Area within State Highway Right of Way between the City of Los Angeles and Caltrans, Permit No. 708-NLF-1868 executed on November 12, 2009.

Leasing of the Premises to RAP will provide the public the benefit of a safe park that will result in the creation of a continuous loop trail around this segment of the River, with a walking path, interpretive signage, enhanced habitat, and water quality improvements. The project will provide a vital pedestrian connection to the Los Angeles River for the large population that visits Griffith Park as well as to the communities of Silver Lake and Atwater Village. The park will be a key destination along the River, providing critical connections to existing facilities, along a heavily-used portion of the river bikeway, to a pedestrian bridge over the River, to a pedestrian bridge over the I-5 Freeway and to existing recreation facilities and Griffith Park.