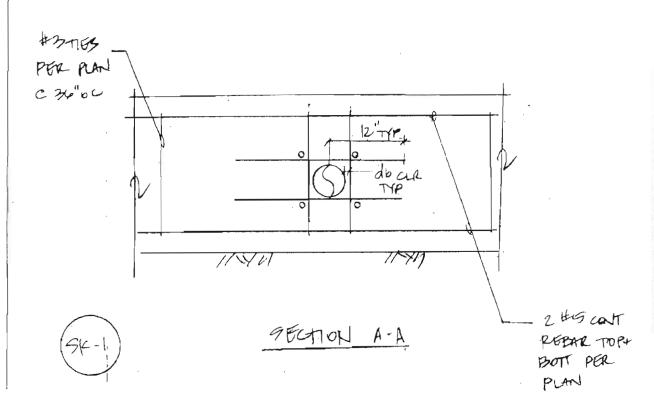

The second item involves Landshapes' assertion that the structural foundation/footing change orders which added steel reinforcing bars and steel plate reinforcements for pipe penetrations resulted in a delay of the upper foundation concrete pour from September 29, 2011 to March 16, 2012, (which is 165 days) (Attachment No. 2). The Construction Manager acknowledged that this assertion had some merit. However, the City's delay analysis (Exhibit A), demonstrates that there were concurrent delays to the schedule's critical path which were caused by Landshapes' own actions or lack of performance. Specifically, Landshapes' unilateral decision to install electrical conduits under the building's concrete slab and through several of the structural footings without the required

PG. 4 NO. <u>12-333</u>

sleeves or approved materials, which then required extra review, coordination and detailing on the part of the City engineers to make the "as-built" conduit installation acceptable, and to maintain the integrity of the building's structural elements. Landshapes did not comply with the contract drawings which call for the building's electrical conduit to be installed, concealed above the ceiling or in the walls, and for steel sleeves to be placed, where conduit passes through structural elements, prior to pouring concrete, and with approval of the Engineer. It should be noted that by installing the electrical conduit underground, Landshapes alone delayed the pour of the upper foundation by several months because the underground conduit work then had to be completed and approved before the concrete could be poured, whereas the project's baseline schedule has all of this electrical conduit work occurring after the upper foundation is poured.

Additionally, the Construction Manager highlighted four other activities that were within the project's critical path that were delayed by Landshapes (Attachment No. 7). These activities are: delay in providing the required rebar shop drawings; delay in resolving notices of non-compliance for violations in the installation of the underground electrical conduit; delay in providing the required reinforcing steel samples for testing; and delay in providing a submittal for the non-shrink grout used under the steel columns. These delays alone cover the period from September 29, 2011 to March 16, 2012 (which is 165 days) and it is the City's contention that the upper foundation could not be poured until these issues were resolved.