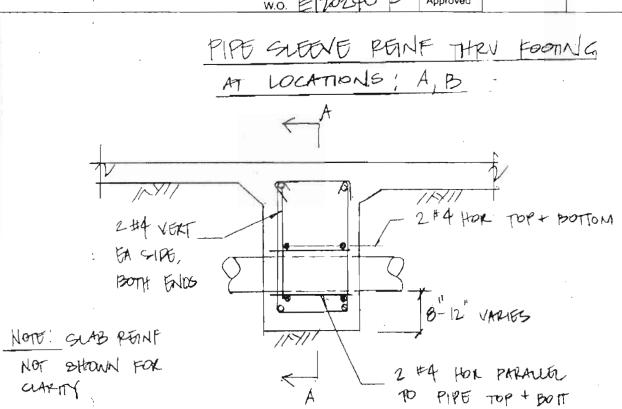

The second item involves Landshapes' assertion that the structural foundation/footing change orders which added steel reinforcing bars and steel plate reinforcements for pipe penetrations resulted in a delay of the upper foundation concrete pour from September 29, 2011 to March 16, 2012, (which is 165 days) (Attachment No. 2). The Construction Manager acknowledged that this assertion had some merit. However, the City's delay analysis (Exhibit A), demonstrates that there were concurrent delays to the schedule's critical path which were caused by Landshapes' own actions or lack of performance. Specifically, Landshapes' unilateral decision to install electrical conduits under the building's concrete slab and through several of the structural footings without the required

PG. 4 NO. <u>12-333</u>

sleeves or approved materials, which then required extra review, coordination and detailing on the part of the City engineers to make the "as-built" conduit installation acceptable, and to maintain the integrity of the building's structural elements. Landshapes did not comply with the contract drawings which call for the building's electrical conduit to be installed, concealed above the ceiling or in the walls, and for steel sleeves to be placed, where conduit passes through structural elements, prior to pouring concrete, and with approval of the Engineer. It should be noted that by installing the electrical conduit underground, Landshapes alone delayed the pour of the upper foundation by several months because the underground conduit work then had to be completed and approved before the concrete could be poured, whereas the project's baseline schedule has all of this electrical conduit work occurring after the upper foundation is poured.

Additionally, the Construction Manager highlighted four other activities that were within the project's critical path that were delayed by Landshapes (Attachment No. 7). These activities are: delay in providing the required rebar shop drawings; delay in resolving notices of non-compliance for violations in the installation of the underground electrical conduit; delay in providing the required reinforcing steel samples for testing; and delay in providing a submittal for the non-shrink grout used under the steel columns. These delays alone cover the period from September 29, 2011 to March 16, 2012 (which is 165 days) and it is the City's contention that the upper foundation could not be poured until these issues were resolved.