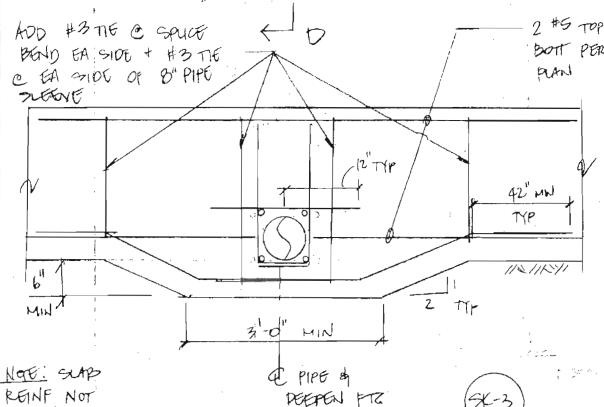

The second item involves Landshapes' assertion that the structural foundation/footing change orders which added steel reinforcing bars and steel plate reinforcements for pipe penetrations resulted in a delay of the upper foundation concrete pour from September 29, 2011 to March 16, 2012, (which is 165 days) (Attachment No. 2). The Construction Manager acknowledged that this assertion had some merit. However, the City's delay analysis (Exhibit A), demonstrates that there were concurrent delays to the schedule's critical path which were caused by Landshapes' own actions or lack of performance. Specifically, Landshapes' unilateral decision to install electrical conduits under the building's concrete slab and through several of the structural footings without the required

PG. 4 NO. <u>12-333</u>

sleeves or approved materials, which then required extra review, coordination and detailing on the part of the City engineers to make the "as-built" conduit installation acceptable, and to maintain the integrity of the building's structural elements. Landshapes did not comply with the contract drawings which call for the building's electrical conduit to be installed, concealed above the ceiling or in the walls, and for steel sleeves to be placed, where conduit passes through structural elements, prior to pouring concrete, and with approval of the Engineer. It should be noted that by installing the electrical conduit underground, Landshapes alone delayed the pour of the upper foundation by several months because the underground conduit work then had to be completed and approved before the concrete could be poured, whereas the project's baseline schedule has all of this electrical conduit work occurring after the upper foundation is poured.

Additionally, the Construction Manager highlighted four other activities that were within the project's critical path that were delayed by Landshapes (Attachment No. 7). These activities are: delay in providing the required rebar shop drawings; delay in resolving notices of non-compliance for violations in the installation of the underground electrical conduit; delay in providing the required reinforcing steel samples for testing; and delay in providing a submittal for the non-shrink grout used under the steel columns. These delays alone cover the period from September 29, 2011 to March 16, 2012 (which is 165 days) and it is the City's contention that the upper foundation could not be poured until these issues were resolved.