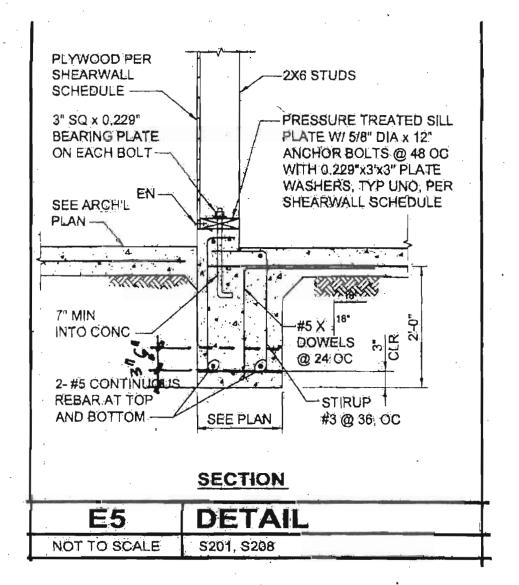

The second item involves Landshapes' assertion that the structural foundation/footing change orders which added steel reinforcing bars and steel plate reinforcements for pipe penetrations resulted in a delay of the upper foundation concrete pour from September 29, 2011 to March 16, 2012, (which is 165 days) (Attachment No. 2). The Construction Manager acknowledged that this assertion had some merit. However, the City's delay analysis (Exhibit A), demonstrates that there were concurrent delays to the schedule's critical path which were caused by Landshapes' own actions or lack of performance. Specifically, Landshapes' unilateral decision to install electrical conduits under the building's concrete slab and through several of the structural footings without the required

PG. 4 NO. <u>12-333</u>

sleeves or approved materials, which then required extra review, coordination and detailing on the part of the City engineers to make the "as-built" conduit installation acceptable, and to maintain the integrity of the building's structural elements. Landshapes did not comply with the contract drawings which call for the building's electrical conduit to be installed, concealed above the ceiling or in the walls, and for steel sleeves to be placed, where conduit passes through structural elements, prior to pouring concrete, and with approval of the Engineer. It should be noted that by installing the electrical conduit underground, Landshapes alone delayed the pour of the upper foundation by several months because the underground conduit work then had to be completed and approved before the concrete could be poured, whereas the project's baseline schedule has all of this electrical conduit work occurring after the upper foundation is poured.