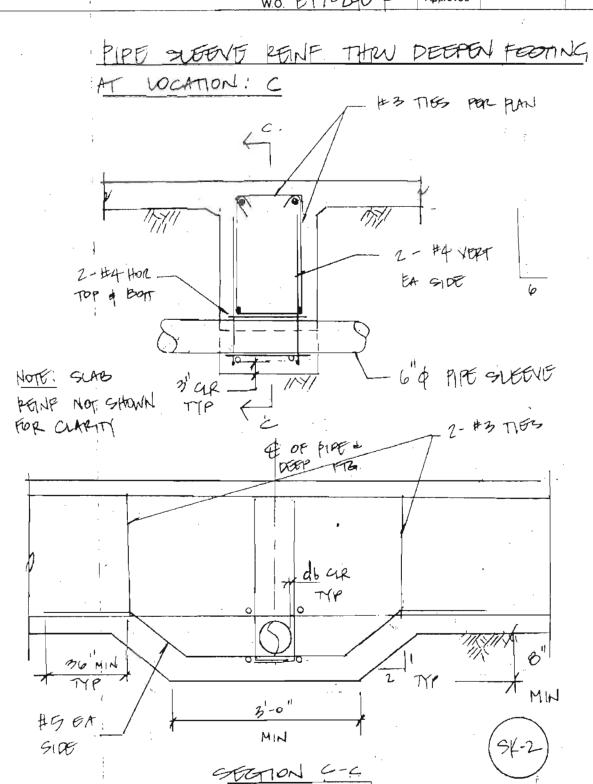

The second item involves Landshapes' assertion that the structural foundation/footing change orders which added steel reinforcing bars and steel plate reinforcements for pipe penetrations resulted in a delay of the upper foundation concrete pour from September 29, 2011 to March 16, 2012, (which is 165 days) (Attachment No. 2). The Construction Manager acknowledged that this assertion had some merit. However, the City's delay analysis (Exhibit A), demonstrates that there were concurrent delays to the schedule's critical path which were caused by Landshapes' own actions or lack of performance. Specifically, Landshapes' unilateral decision to install electrical conduits under the building's concrete slab and through several of the structural footings without the required

PG. 4 NO. <u>12-333</u>

sleeves or approved materials, which then required extra review, coordination and detailing on the part of the City engineers to make the "as-built" conduit installation acceptable, and to maintain the integrity of the building's structural elements. Landshapes did not comply with the contract drawings which call for the building's electrical conduit to be installed, concealed above the ceiling or in the walls, and for steel sleeves to be placed, where conduit passes through structural elements, prior to pouring concrete, and with approval of the Engineer. It should be noted that by installing the electrical conduit underground, Landshapes alone delayed the pour of the upper foundation by several months because the underground conduit work then had to be completed and approved before the concrete could be poured, whereas the project's baseline schedule has all of this electrical conduit work occurring after the upper foundation is poured.

Additionally, the Construction Manager highlighted four other activities that were within the project's critical path that were delayed by Landshapes (Attachment No. 7). These activities are: delay in providing the required rebar shop drawings; delay in resolving notices of non-compliance for violations in the installation of the underground electrical conduit; delay in providing the required reinforcing steel samples for testing; and delay in providing a submittal for the non-shrink grout used under the steel columns. These delays alone cover the period from September 29, 2011 to March 16, 2012 (which is 165 days) and it is the City's contention that the upper foundation could not be poured until these issues were resolved.