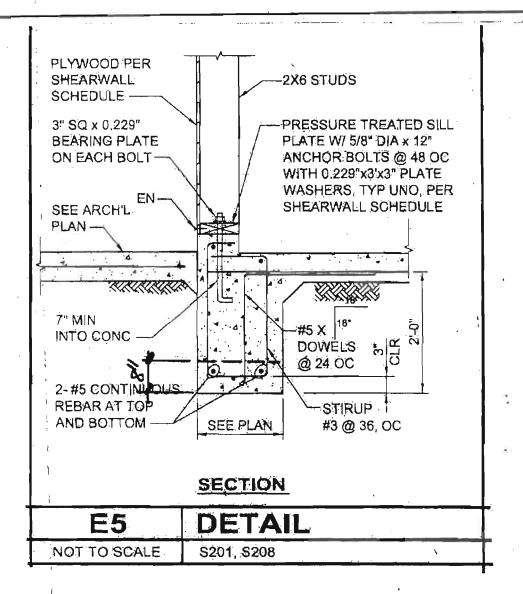

The second item involves Landshapes' assertion that the structural foundation/footing change orders which added steel reinforcing bars and steel plate reinforcements for pipe penetrations resulted in a delay of the upper foundation concrete pour from September 29, 2011 to March 16, 2012, (which is 165 days) (Attachment No. 2). The Construction Manager acknowledged that this assertion had some merit. However, the City's delay analysis (Exhibit A), demonstrates that there were concurrent delays to the schedule's critical path which were caused by Landshapes' own actions or lack of performance. Specifically, Landshapes' unilateral decision to install electrical conduits under the building's concrete slab and through several of the structural footings without the required

PG. 4 NO. <u>12-333</u>

sleeves or approved materials, which then required extra review, coordination and detailing on the part of the City engineers to make the "as-built" conduit installation acceptable, and to maintain the integrity of the building's structural elements. Landshapes did not comply with the contract drawings which call for the building's electrical conduit to be installed, concealed above the ceiling or in the walls, and for steel sleeves to be placed, where conduit passes through structural elements, prior to pouring concrete, and with approval of the Engineer. It should be noted that by installing the electrical conduit underground, Landshapes alone delayed the pour of the upper foundation by several months because the underground conduit work then had to be completed and approved before the concrete could be poured, whereas the project's baseline schedule has all of this electrical conduit work occurring after the upper foundation is poured.