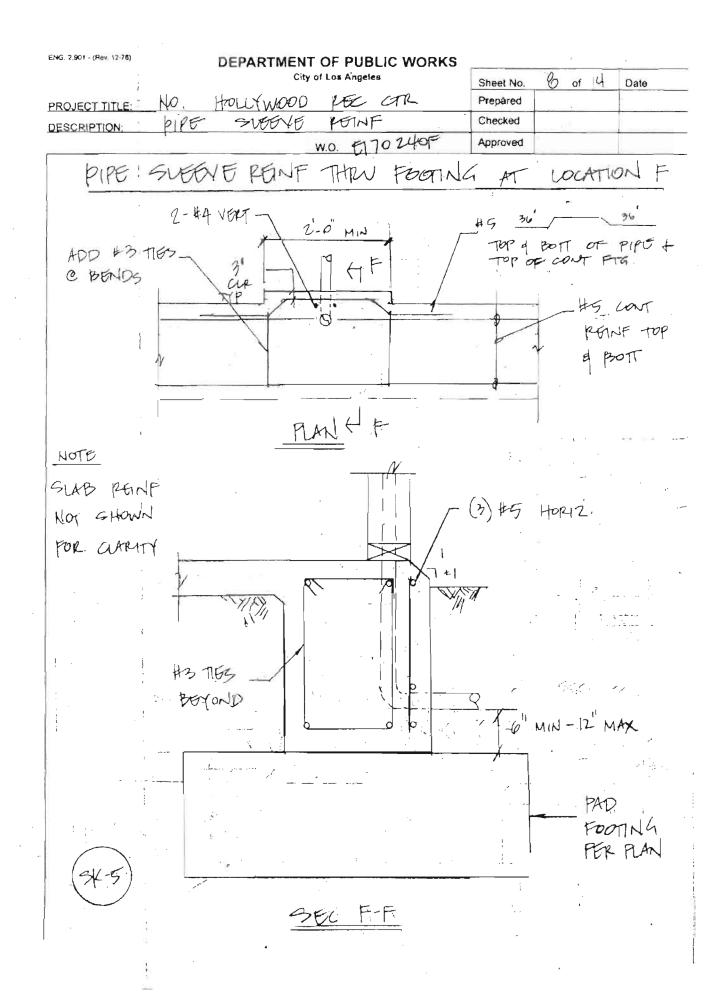

The second item involves Landshapes' assertion that the structural foundation/footing change orders which added steel reinforcing bars and steel plate reinforcements for pipe penetrations resulted in a delay of the upper foundation concrete pour from September 29, 2011 to March 16, 2012, (which is 165 days) (Attachment No. 2). The Construction Manager acknowledged that this assertion had some merit. However, the City's delay analysis (Exhibit A), demonstrates that there were concurrent delays to the schedule's critical path which were caused by Landshapes' own actions or lack of performance. Specifically, Landshapes' unilateral decision to install electrical conduits under the building's concrete slab and through several of the structural footings without the required

PG. 4 NO. <u>12-333</u>

sleeves or approved materials, which then required extra review, coordination and detailing on the part of the City engineers to make the "as-built" conduit installation acceptable, and to maintain the integrity of the building's structural elements. Landshapes did not comply with the contract drawings which call for the building's electrical conduit to be installed, concealed above the ceiling or in the walls, and for steel sleeves to be placed, where conduit passes through structural elements, prior to pouring concrete, and with approval of the Engineer. It should be noted that by installing the electrical conduit underground, Landshapes alone delayed the pour of the upper foundation by several months because the underground conduit work then had to be completed and approved before the concrete could be poured, whereas the project's baseline schedule has all of this electrical conduit work occurring after the upper foundation is poured.

Additionally, the Construction Manager highlighted four other activities that were within the project's critical path that were delayed by Landshapes (Attachment No. 7). These activities are: delay in providing the required rebar shop drawings; delay in resolving notices of non-compliance for violations in the installation of the underground electrical conduit; delay in providing the required reinforcing steel samples for testing; and delay in providing a submittal for the non-shrink grout used under the steel columns. These delays alone cover the period from September 29, 2011 to March 16, 2012 (which is 165 days) and it is the City's contention that the upper foundation could not be poured until these issues were resolved.