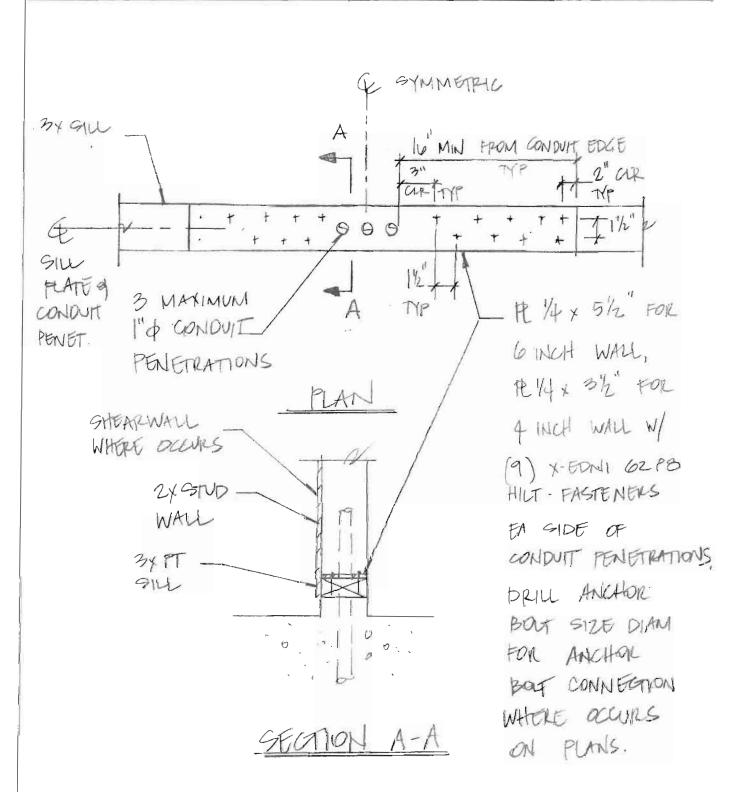

The second item involves Landshapes' assertion that the structural foundation/footing change orders which added steel reinforcing bars and steel plate reinforcements for pipe penetrations resulted in a delay of the upper foundation concrete pour from September 29, 2011 to March 16, 2012, (which is 165 days) (Attachment No. 2). The Construction Manager acknowledged that this assertion had some merit. However, the City's delay analysis (Exhibit A), demonstrates that there were concurrent delays to the schedule's critical path which were caused by Landshapes' own actions or lack of performance. Specifically, Landshapes' unilateral decision to install electrical conduits under the building's concrete slab and through several of the structural footings without the required

PG. 4 NO. <u>12-333</u>

sleeves or approved materials, which then required extra review, coordination and detailing on the part of the City engineers to make the "as-built" conduit installation acceptable, and to maintain the integrity of the building's structural elements. Landshapes did not comply with the contract drawings which call for the building's electrical conduit to be installed, concealed above the ceiling or in the walls, and for steel sleeves to be placed, where conduit passes through structural elements, prior to pouring concrete, and with approval of the Engineer. It should be noted that by installing the electrical conduit underground, Landshapes alone delayed the pour of the upper foundation by several months because the underground conduit work then had to be completed and approved before the concrete could be poured, whereas the project's baseline schedule has all of this electrical conduit work occurring after the upper foundation is poured.

Additionally, the Construction Manager highlighted four other activities that were within the project's critical path that were delayed by Landshapes (Attachment No. 7). These activities are: delay in providing the required rebar shop drawings; delay in resolving notices of non-compliance for violations in the installation of the underground electrical conduit; delay in providing the required reinforcing steel samples for testing; and delay in providing a submittal for the non-shrink grout used under the steel columns. These delays alone cover the period from September 29, 2011 to March 16, 2012 (which is 165 days) and it is the City's contention that the upper foundation could not be poured until these issues were resolved.