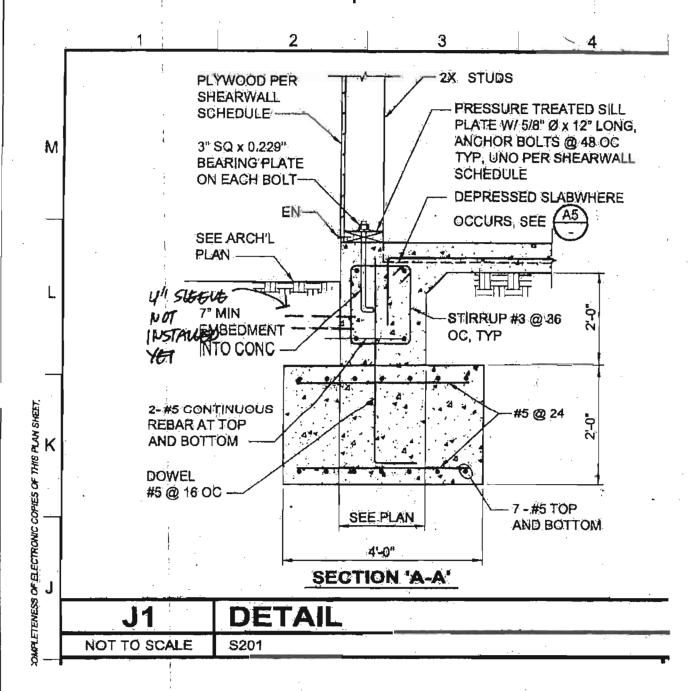

| т  |

B



| J11          | DETAIL      | , |
|--------------|-------------|---|
| NOT TO SCALE | S201,, S208 |   |

C

4/14









City of Los Angeles, Bureau of Engineering

| CONTRACTOR: Landshapes                                                                     |                  |
|--------------------------------------------------------------------------------------------|------------------|
| WORK ORDER NO.: E170240F CONSTRUCTION MANAGER: Joanne Zhang                                |                  |
| RFI NO 26.1                                                                                |                  |
| SUBJECT: Rebar at Waste Line Between Gridlines 4 and 5                                     |                  |
| DRAWING INDEX NO.: SHEET SPECIFICATION                                                     | REFERENCE:       |
| SUB-CONTRACTOR: