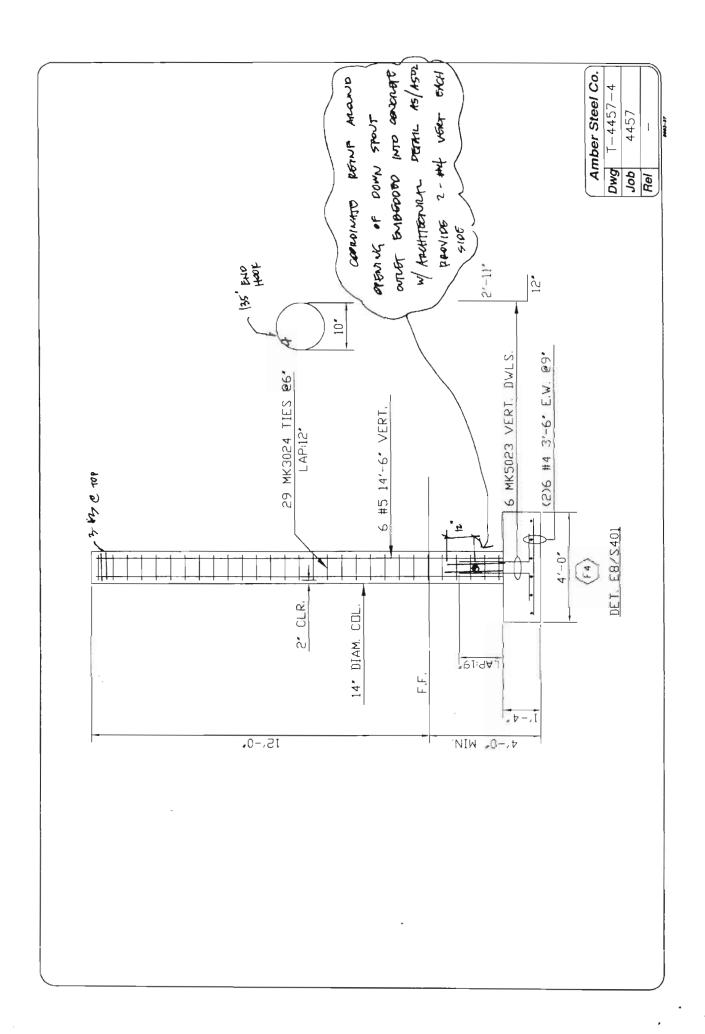

The second item involves Landshapes' assertion that the structural foundation/footing change orders which added steel reinforcing bars and steel plate reinforcements for pipe penetrations resulted in a delay of the upper foundation concrete pour from September 29, 2011 to March 16, 2012, (which is 165 days) (Attachment No. 2). The Construction Manager acknowledged that this assertion had some merit. However, the City's delay analysis (Exhibit A), demonstrates that there were concurrent delays to the schedule's critical path which were caused by Landshapes' own actions or lack of performance. Specifically, Landshapes' unilateral decision to install electrical conduits under the building's concrete slab and through several of the structural footings without the required

PG. 4 NO. <u>12-333</u>

sleeves or approved materials, which then required extra review, coordination and detailing on the part of the City engineers to make the "as-built" conduit installation acceptable, and to maintain the integrity of the building's structural elements. Landshapes did not comply with the contract drawings which call for the building's electrical conduit to be installed, concealed above the ceiling or in the walls, and for steel sleeves to be placed, where conduit passes through structural elements, prior to pouring concrete, and with approval of the Engineer. It should be noted that by installing the electrical conduit underground, Landshapes alone delayed the pour of the upper foundation by several months because the underground conduit work then had to be completed and approved before the concrete could be poured, whereas the project's baseline schedule has all of this electrical conduit work occurring after the upper foundation is poured.

Additionally, the Construction Manager highlighted four other activities that were within the project's critical path that were delayed by Landshapes (Attachment No. 7). These activities are: delay in providing the required rebar shop drawings; delay in resolving notices of non-compliance for violations in the installation of the underground electrical conduit; delay in providing the required reinforcing steel samples for testing; and delay in providing a submittal for the non-shrink grout used under the steel columns. These delays alone cover the period from September 29, 2011 to March 16, 2012 (which is 165 days) and it is the City's contention that the upper foundation could not be poured until these issues were resolved.