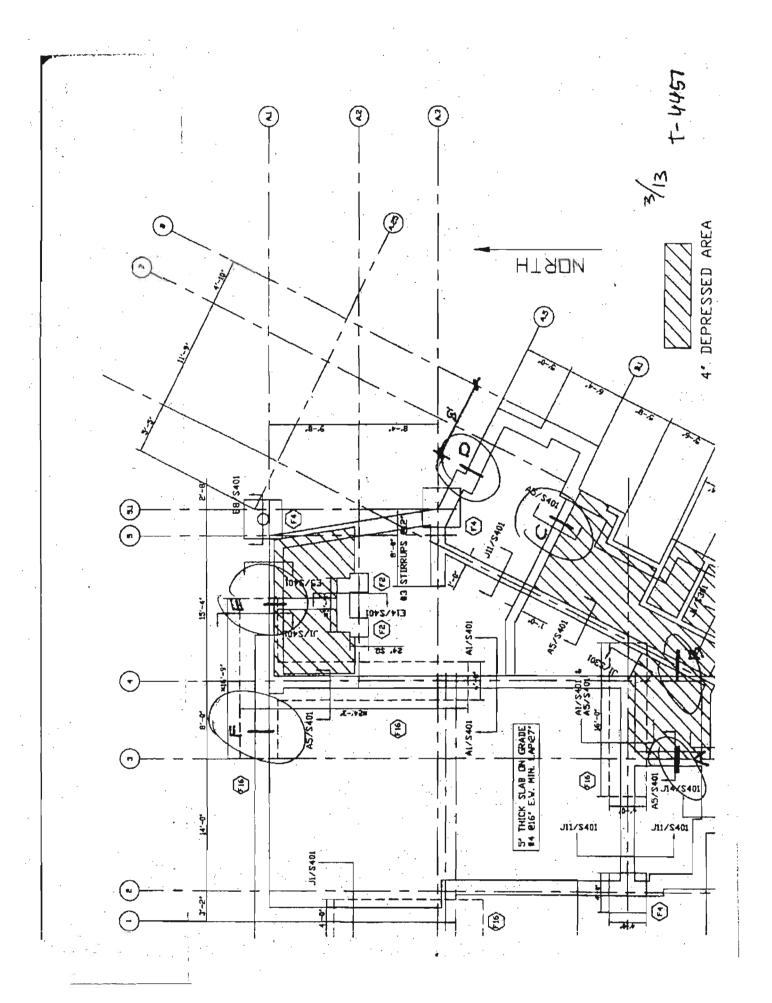

# SUMMARY:

The North Hollywood Multi-Purpose Intergenerational Center – New Building and Landscaping (PRJ1543B)(W.O. #E170240F) project, located at 11480 West Tiara Street, Los Angeles, California 91601, is a specified Proposition K project, which is presently in construction. The scope of work includes the construction of a new 2,100 square foot, one-story, wood framed building with a multipurpose room, lobby area, storage and equipment rooms, restrooms, staff office/ranger sub-station, and break room. The 1.5 acre site includes: landscaping and outdoor amenities, including a children's play area with rubberized surfacing, decomposed granite walking paths, new turf areas, a trellis, benches, gaming tables, solar powered lighting, outdoor fitness exercise equipment stations, picnic tables, drinking fountains, landscaping, irrigation, shade structures, perimeter fencing, a trash enclosure, and a new asphalt concrete parking lot.

PG. 2 NO. <u>12-333</u>

The Board of Recreation and Park Commissioners' (Board) awarded the North Hollywood Multipurpose Intergenerational Center – New Building and Landscaping project to the lowest responsive, responsible bidder, Landshapes, on June 6, 2011 (Board Report No. 11-144) in the amount of \$1,977,700. Construction Contract No. 3352 was executed on June 23, 2011. The Board Office issued the Notice-To-Proceed on August 1, 2011. Landshapes mobilized ten days later on August 11, 2011, beginning the first day of the construction project, originally scheduled to last 270 calendar days with an expected completion date of May 6, 2012, followed by a 90 day landscape maintenance period. Landshapes is currently projecting to finish the project on March 13, 2013, which is 305 calendar days behind schedule.

The construction project is approximately 75% complete as of the time of writing of this report. To date, 35 change orders totaling \$179,532 have been executed which is typical for most projects of this size and complexity. However, the matter is before the Board to conduct a hearing regarding an unresolved Change Order Request No. 15 (COR15) pertaining to construction time delays. On March 16, 2012, Landshapes submitted Change Order Request 15 and Time Impact Analysis to the Bureau of Engineering (Attachment No. 1). Landshapes requested 153 calendar days of compensable time extension for a total value of \$209,661. Landshapes identified two components in their claim. The first is direct field office cost and materials at a total of \$33,161. In addition, they claimed, 153 days of general office overhead costs. They used the following calculation: