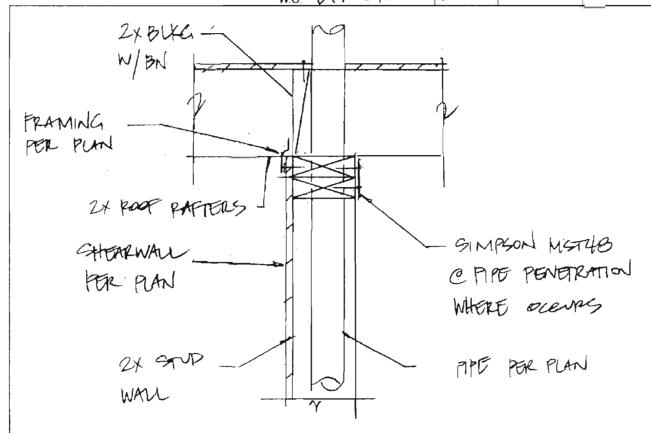

The second item involves Landshapes' assertion that the structural foundation/footing change orders which added steel reinforcing bars and steel plate reinforcements for pipe penetrations resulted in a delay of the upper foundation concrete pour from September 29, 2011 to March 16, 2012, (which is 165 days) (Attachment No. 2). The Construction Manager acknowledged that this assertion had some merit. However, the City's delay analysis (Exhibit A), demonstrates that there were concurrent delays to the schedule's critical path which were caused by Landshapes' own actions or lack of performance. Specifically, Landshapes' unilateral decision to install electrical conduits under the building's concrete slab and through several of the structural footings without the required

PG. 4 NO. <u>12-333</u>

sleeves or approved materials, which then required extra review, coordination and detailing on the part of the City engineers to make the "as-built" conduit installation acceptable, and to maintain the integrity of the building's structural elements. Landshapes did not comply with the contract drawings which call for the building's electrical conduit to be installed, concealed above the ceiling or in the walls, and for steel sleeves to be placed, where conduit passes through structural elements, prior to pouring concrete, and with approval of the Engineer. It should be noted that by installing the electrical conduit underground, Landshapes alone delayed the pour of the upper foundation by several months because the underground conduit work then had to be completed and approved before the concrete could be poured, whereas the project's baseline schedule has all of this electrical conduit work occurring after the upper foundation is poured.