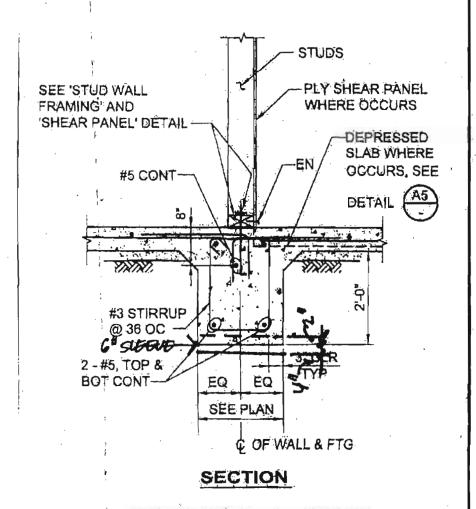

The second item involves Landshapes' assertion that the structural foundation/footing change orders which added steel reinforcing bars and steel plate reinforcements for pipe penetrations resulted in a delay of the upper foundation concrete pour from September 29, 2011 to March 16, 2012, (which is 165 days) (Attachment No. 2). The Construction Manager acknowledged that this assertion had some merit. However, the City's delay analysis (Exhibit A), demonstrates that there were concurrent delays to the schedule's critical path which were caused by Landshapes' own actions or lack of performance. Specifically, Landshapes' unilateral decision to install electrical conduits under the building's concrete slab and through several of the structural footings without the required

PG. 4 NO. <u>12-333</u>

sleeves or approved materials, which then required extra review, coordination and detailing on the part of the City engineers to make the "as-built" conduit installation acceptable, and to maintain the integrity of the building's structural elements. Landshapes did not comply with the contract drawings which call for the building's electrical conduit to be installed, concealed above the ceiling or in the walls, and for steel sleeves to be placed, where conduit passes through structural elements, prior to pouring concrete, and with approval of the Engineer. It should be noted that by installing the electrical conduit underground, Landshapes alone delayed the pour of the upper foundation by several months because the underground conduit work then had to be completed and approved before the concrete could be poured, whereas the project's baseline schedule has all of this electrical conduit work occurring after the upper foundation is poured.