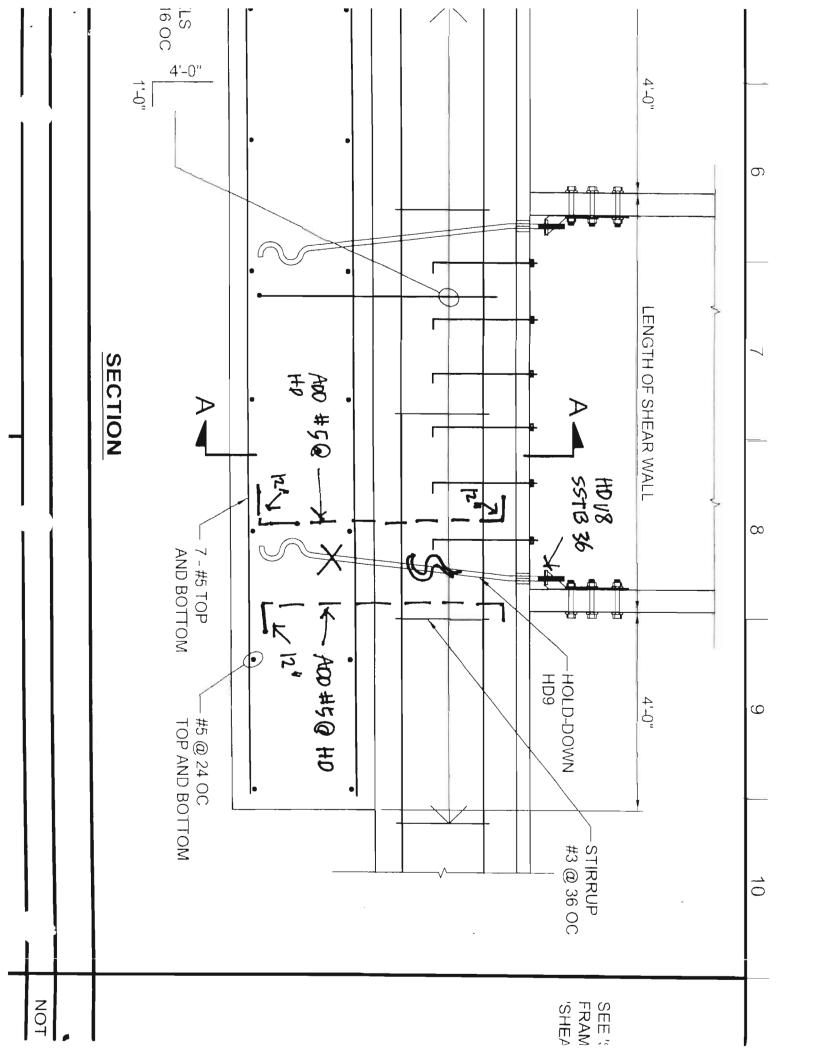

The second item involves Landshapes' assertion that the structural foundation/footing change orders which added steel reinforcing bars and steel plate reinforcements for pipe penetrations resulted in a delay of the upper foundation concrete pour from September 29, 2011 to March 16, 2012, (which is 165 days) (Attachment No. 2). The Construction Manager acknowledged that this assertion had some merit. However, the City's delay analysis (Exhibit A), demonstrates that there were concurrent delays to the schedule's critical path which were caused by Landshapes' own actions or lack of performance. Specifically, Landshapes' unilateral decision to install electrical conduits under the building's concrete slab and through several of the structural footings without the required

PG. 4 NO. <u>12-333</u>

sleeves or approved materials, which then required extra review, coordination and detailing on the part of the City engineers to make the "as-built" conduit installation acceptable, and to maintain the integrity of the building's structural elements. Landshapes did not comply with the contract drawings which call for the building's electrical conduit to be installed, concealed above the ceiling or in the walls, and for steel sleeves to be placed, where conduit passes through structural elements, prior to pouring concrete, and with approval of the Engineer. It should be noted that by installing the electrical conduit underground, Landshapes alone delayed the pour of the upper foundation by several months because the underground conduit work then had to be completed and approved before the concrete could be poured, whereas the project's baseline schedule has all of this electrical conduit work occurring after the upper foundation is poured.

Additionally, the Construction Manager highlighted four other activities that were within the project's critical path that were delayed by Landshapes (Attachment No. 7). These activities are: delay in providing the required rebar shop drawings; delay in resolving notices of non-compliance for violations in the installation of the underground electrical conduit; delay in providing the required reinforcing steel samples for testing; and delay in providing a submittal for the non-shrink grout used under the steel columns. These delays alone cover the period from September 29, 2011 to March 16, 2012 (which is 165 days) and it is the City's contention that the upper foundation could not be poured until these issues were resolved.