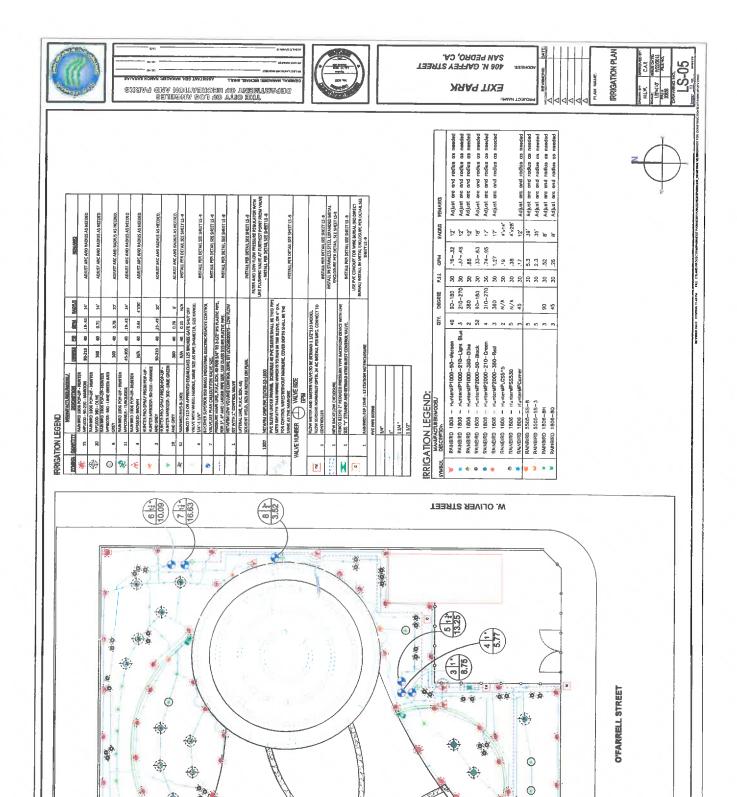

RAP along with Council District 15 staff held a series of meetings to gather input for the design of the park. The meetings were held at various locations on February 9, 2015; March 10, 2015; April 3, 2015; May 7, 2015; and May 29, 2015. These meetings were attended by Council District 15 staff and various stakeholders. Stakeholders included the Central San Pedro Neighborhood Council and interested community members. The final plans and specifications were prepared by RAP staff, and represent a consensus reached among the stakeholders that accommodate the community's needs and desires. The resulting design features include paths, seating areas, a maze labyrinth, low water use trees and shrubs, smart irrigation system, and a court of flags honoring the City of Los Angeles Sister Cities.