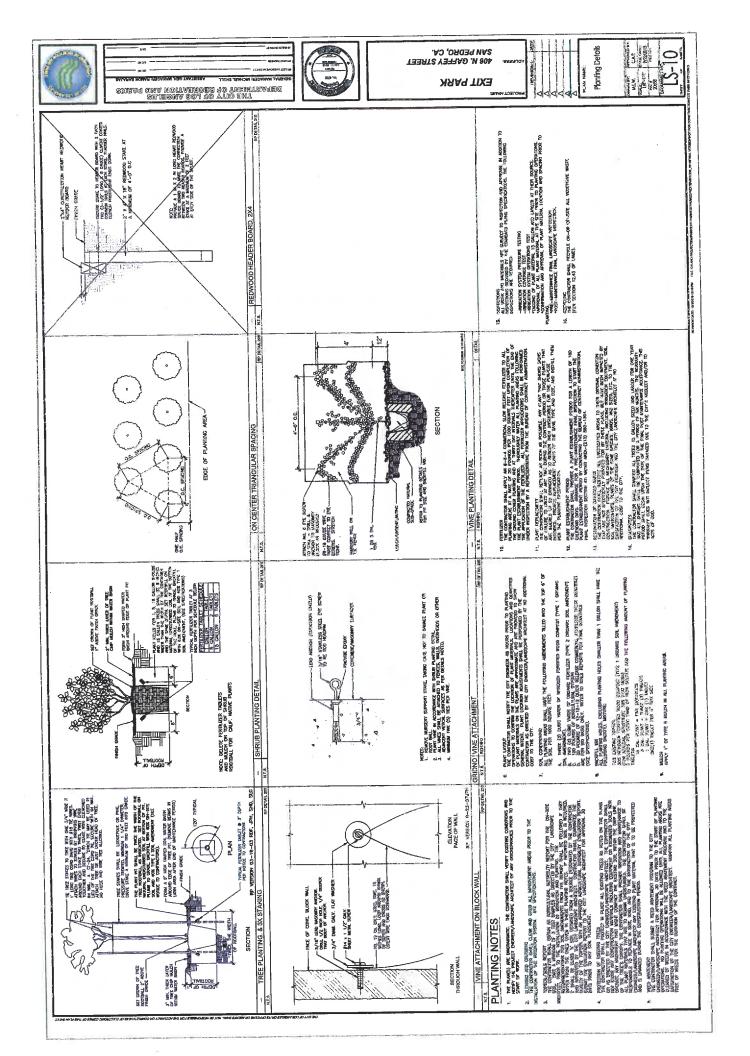

### TREES AND SHADE:

The species and quantities of trees as specified in the plans are as follows. Trees are listed by botanical name followed by the common name:

| Quantity | <u>Tree's Name</u>                                              |
|----------|-----------------------------------------------------------------|
| 5        | Acacia podalyriifolia – Pearl Acacia                            |
| 11       | Lyonothamnus floribundus ssp aspleniifolius – Catalina Ironwood |
| 3        | Parkinsonia 'Desert Museum' – Mexican Palo Verde                |
| 5        | Platanus Mexicana – Mexican Sycamore                            |

All of the trees specified are regionally compatible and have low water requirements. The total canopy cover amounts to 73% of the total project square footage.