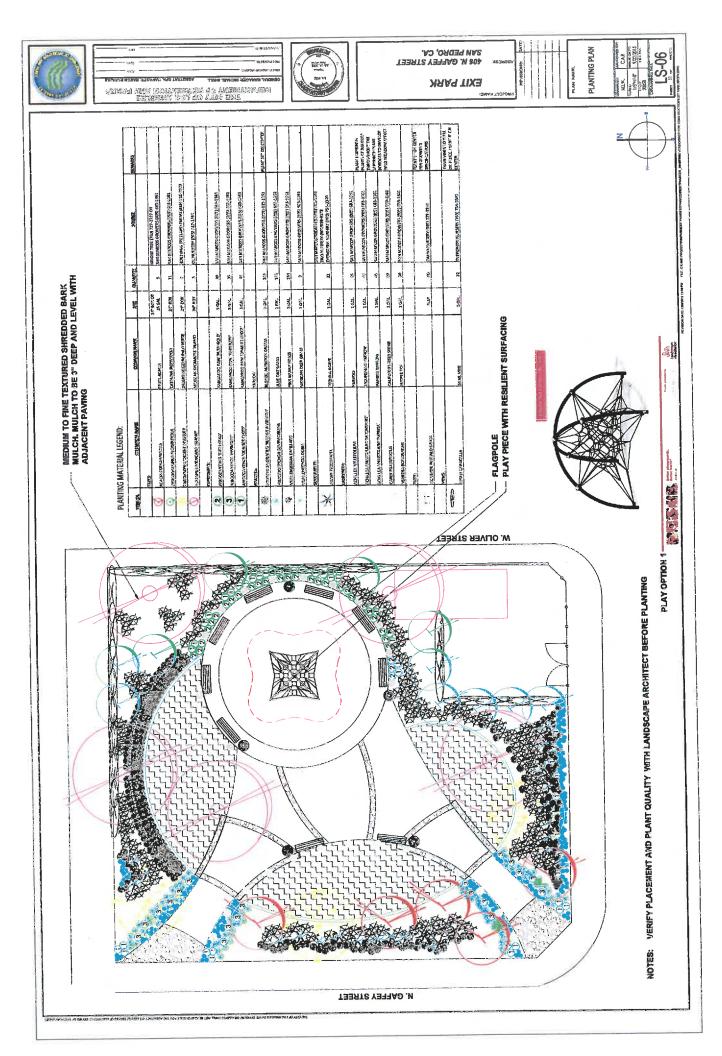

RAP along with Council District 15 staff held a series of meetings to gather input for the design of the park. The meetings were held at various locations on February 9, 2015; March 10, 2015; April 3, 2015; May 7, 2015; and May 29, 2015. These meetings were attended by Council District 15 staff and various stakeholders. Stakeholders included the Central San Pedro Neighborhood Council and interested community members. The final plans and specifications were prepared by RAP staff, and represent a consensus reached among the stakeholders that accommodate the community's needs and desires. The resulting design features include paths, seating areas, a maze labyrinth, low water use trees and shrubs, smart irrigation system, and a court of flags honoring the City of Los Angeles Sister Cities.

### TREES AND SHADE:

The species and quantities of trees as specified in the plans are as follows. Trees are listed by botanical name followed by the common name:

| Quantity | <u>Tree's Name</u>                                              |
|----------|-----------------------------------------------------------------|
| 5        | Acacia podalyriifolia – Pearl Acacia                            |
| 11       | Lyonothamnus floribundus ssp aspleniifolius – Catalina Ironwood |
| 3        | Parkinsonia 'Desert Museum' – Mexican Palo Verde                |
| 5        | Platanus Mexicana – Mexican Sycamore                            |

All of the trees specified are regionally compatible and have low water requirements. The total canopy cover amounts to 73% of the total project square footage.