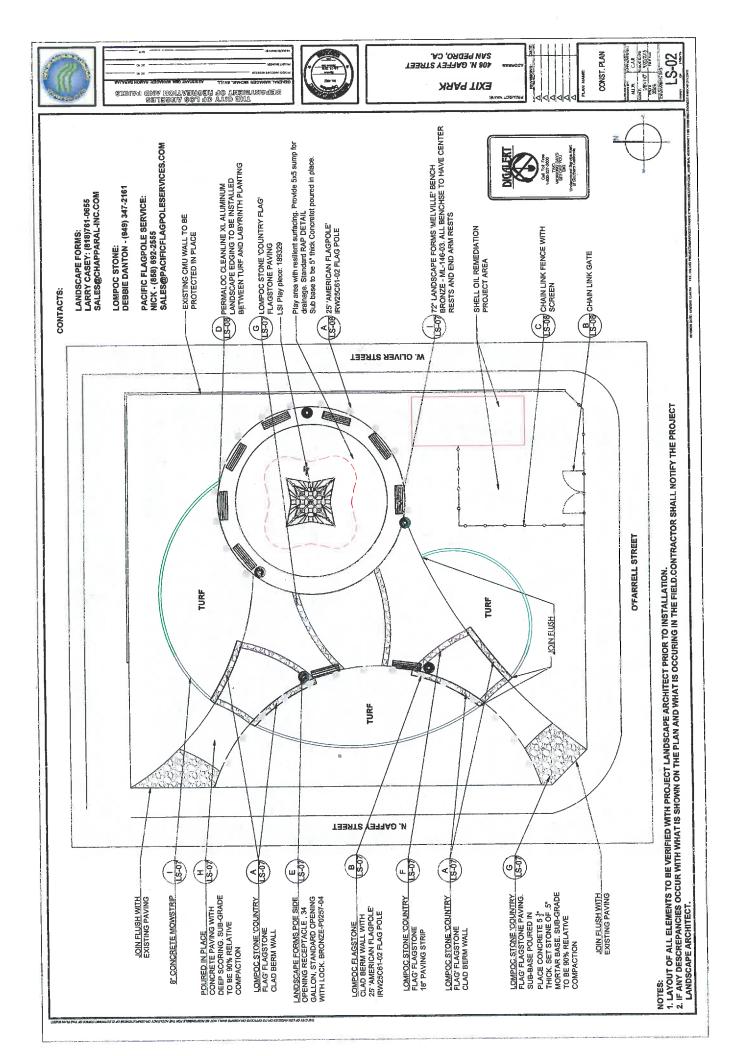

RAP along with Council District 15 staff held a series of meetings to gather input for the design of the park. The meetings were held at various locations on February 9, 2015; March 10, 2015; April 3, 2015; May 7, 2015; and May 29, 2015. These meetings were attended by Council District 15 staff and various stakeholders. Stakeholders included the Central San Pedro Neighborhood Council and interested community members. The final plans and specifications were prepared by RAP staff, and represent a consensus reached among the stakeholders that accommodate the community's needs and desires. The resulting design features include paths, seating areas, a maze labyrinth, low water use trees and shrubs, smart irrigation system, and a court of flags honoring the City of Los Angeles Sister Cities.

The Exit Park site, which was acquired on October 16, 2013 by the Department of Recreation and Parks (RAP) (Report No. 13-263), was formerly a gas station owned and operated by Equilone Enterprises dba Shell Oil Products US (Shell). Per the Indemnification and Cleanup Agreement between RAP and Shell executed on November 7, 2013, Shell is required to install a system of underground dual-phase-extraction wells and piping in accordance with the 2011 Remedial Action Plan for soil and groundwater contamination at the site. Extracted contamination will be treated onsite with aboveground treatment equipment within a small securely fenced area at the edge of the park. The underground

### REPORT OF GENERAL MANAGER

PG. 2 NO. 16-051

piping for six (6) soil-vapor extraction wells and thirteen (13) dual phase wells has now been installed on the property. The well heads and the vapor treatment system will be installed in coordination with the project plans and schedule. Once the park is completed and the remediation is finished, the underground equipment will be abandoned in place and the aboveground treatment facility removed. There will be negligible risk to adults or children who use the park.

The design as presented in Exhibit A will go out to bid using the Board's approved on-call list for As Needed Park Facility Construction. It is expected that construction will take six (6) months. The estimated cost of the park construction is \$460,000.

### TREES AND SHADE:

The species and quantities of trees as specified in the plans are as follows. Trees are listed by botanical name followed by the common name:

| Quantity | <u>Tree's Name</u>                                              |
|----------|-----------------------------------------------------------------|
| 5        | Acacia podalyriifolia – Pearl Acacia                            |
| 11       | Lyonothamnus floribundus ssp aspleniifolius – Catalina Ironwood |
| 3        | Parkinsonia 'Desert Museum' – Mexican Palo Verde                |
| 5        | Platanus Mexicana – Mexican Sycamore                            |

All of the trees specified are regionally compatible and have low water requirements. The total canopy cover amounts to 73% of the total project square footage.

# PROJECT DESCRIPTION THE SCOPE OF WORK CONSISTS OF (but not limited to:

3. Installation of Regulone ided relating wat'n cattleg fiscough berm

Installation of flagsions latyrists with planted border area

i. Installation of new hardscap i. Installation of new benches . Installetton of 28 flag poles

Demoitton of existing lighting and clearing of any debris.

2 Grading of who and development of farf born areas