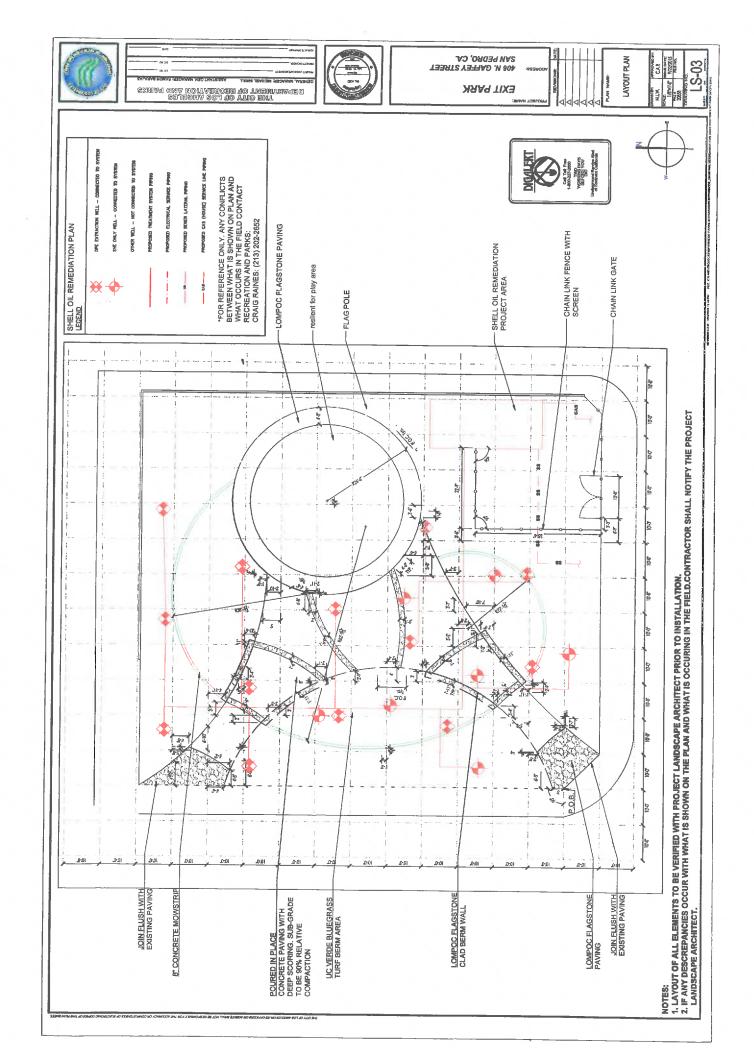

RAP along with Council District 15 staff held a series of meetings to gather input for the design of the park. The meetings were held at various locations on February 9, 2015; March 10, 2015; April 3, 2015; May 7, 2015; and May 29, 2015. These meetings were attended by Council District 15 staff and various stakeholders. Stakeholders included the Central San Pedro Neighborhood Council and interested community members. The final plans and specifications were prepared by RAP staff, and represent a consensus reached among the stakeholders that accommodate the community's needs and desires. The resulting design features include paths, seating areas, a maze labyrinth, low water use trees and shrubs, smart irrigation system, and a court of flags honoring the City of Los Angeles Sister Cities.

The Exit Park site, which was acquired on October 16, 2013 by the Department of Recreation and Parks (RAP) (Report No. 13-263), was formerly a gas station owned and operated by Equilone Enterprises dba Shell Oil Products US (Shell). Per the Indemnification and Cleanup Agreement between RAP and Shell executed on November 7, 2013, Shell is required to install a system of underground dual-phase-extraction wells and piping in accordance with the 2011 Remedial Action Plan for soil and groundwater contamination at the site. Extracted contamination will be treated onsite with aboveground treatment equipment within a small securely fenced area at the edge of the park. The underground

### REPORT OF GENERAL MANAGER

PG. 2 NO. 16-051

piping for six (6) soil-vapor extraction wells and thirteen (13) dual phase wells has now been installed on the property. The well heads and the vapor treatment system will be installed in coordination with the project plans and schedule. Once the park is completed and the remediation is finished, the underground equipment will be abandoned in place and the aboveground treatment facility removed. There will be negligible risk to adults or children who use the park.

# PROJECT DESCRIPTION THE SCOPE OF WORK CONSISTS OF (but not limited to:

3. Installation of Regulone ided relating wat'n cattleg fiscough berm

Installation of flagsions latyrists with planted border area

i. Installation of new hardscap i. Installation of new benches . Installetton of 28 flag poles

Demoitton of existing lighting and clearing of any debris.

2 Grading of who and development of farf born areas