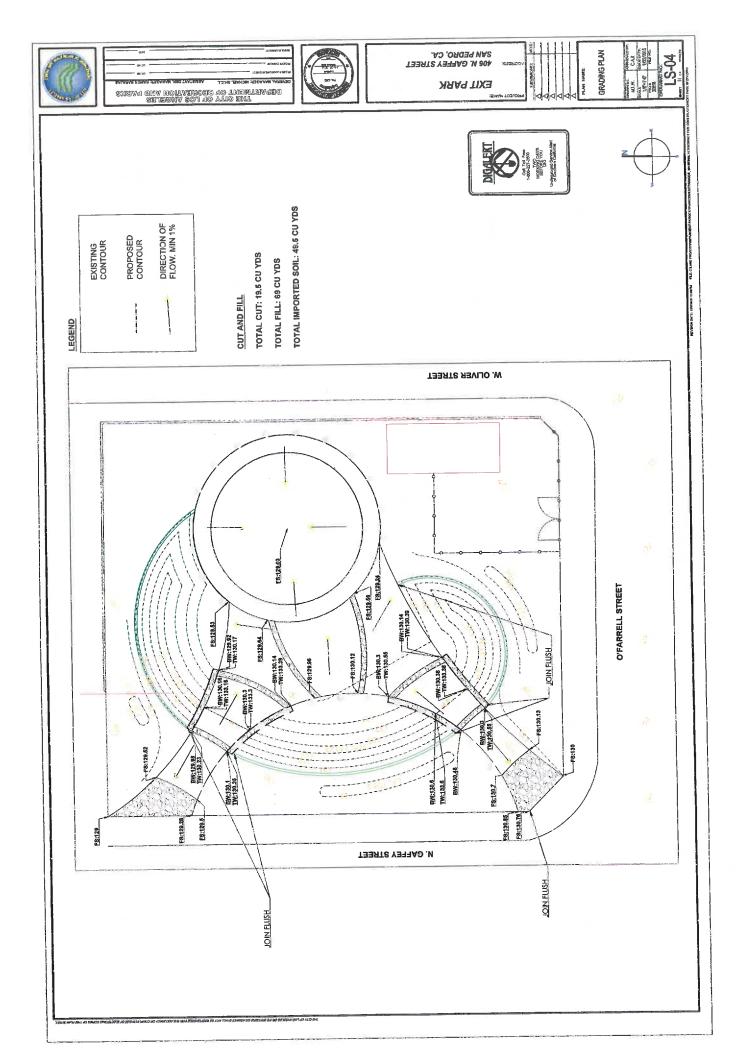

The design as presented in Exhibit A will go out to bid using the Board's approved on-call list for As Needed Park Facility Construction. It is expected that construction will take six (6) months. The estimated cost of the park construction is \$460,000.

All of the trees specified are regionally compatible and have low water requirements. The total canopy cover amounts to 73% of the total project square footage.