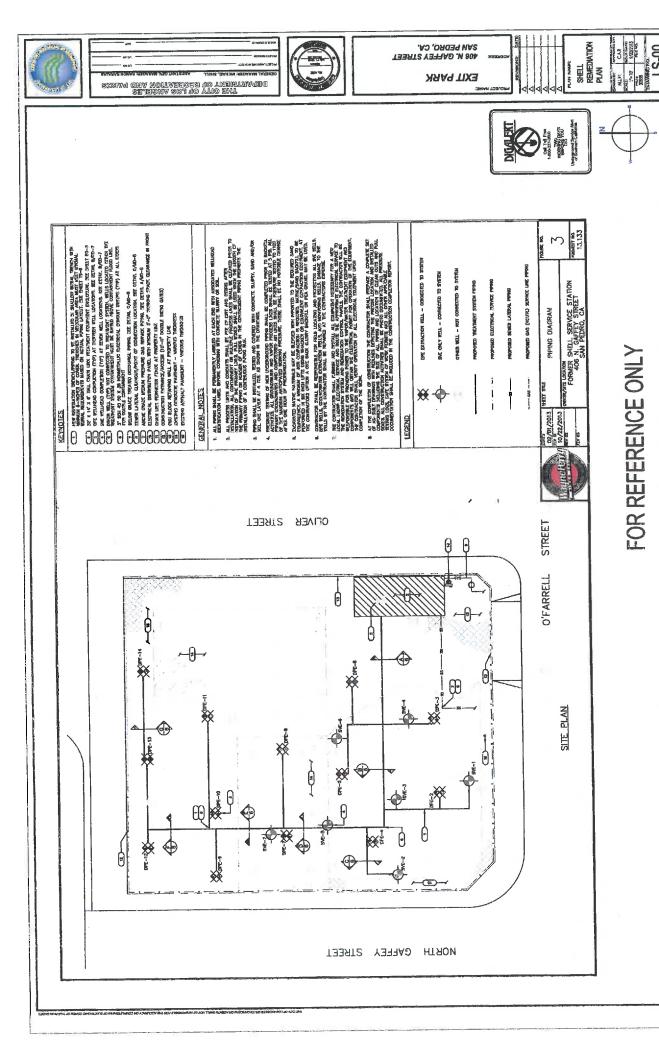

The Exit Park site, which was acquired on October 16, 2013 by the Department of Recreation and Parks (RAP) (Report No. 13-263), was formerly a gas station owned and operated by Equilone Enterprises dba Shell Oil Products US (Shell). Per the Indemnification and Cleanup Agreement between RAP and Shell executed on November 7, 2013, Shell is required to install a system of underground dual-phase-extraction wells and piping in accordance with the 2011 Remedial Action Plan for soil and groundwater contamination at the site. Extracted contamination will be treated onsite with aboveground treatment equipment within a small securely fenced area at the edge of the park. The underground

### REPORT OF GENERAL MANAGER

PG. 2 NO. 16-051

piping for six (6) soil-vapor extraction wells and thirteen (13) dual phase wells has now been installed on the property. The well heads and the vapor treatment system will be installed in coordination with the project plans and schedule. Once the park is completed and the remediation is finished, the underground equipment will be abandoned in place and the aboveground treatment facility removed. There will be negligible risk to adults or children who use the park.