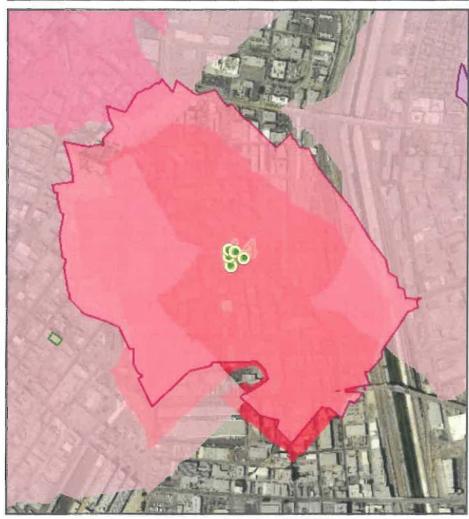

# Park Access

As previously noted in the Report, a land dedication for a new public park could be located either on-site or off-site of the Project location. If a new public park was provided at the Project location the park would serve the new residents of the Project as well as approximately 1,650 new, previously unserved, residents within a half-mile (1/2) walking distance (Attachment 5). If a new public park was provided off-site of the Project location the park would serve the new residents of the Project as well as an unknown number of new, previously unserved, residents within a half-mile (1/2) walking distance. If the Project does elect to make some or all of its required land dedication off-site, staff would work with the Project to identify a site that would serve project residents, help close an existing park service area gap, and maximize, to the extent feasible, the number of new residents who would be within a half-mile (1/2) walking distance of a public park.