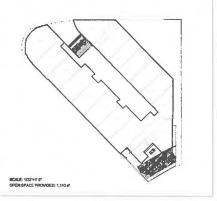

#### LANDSCAPE

| L-1.1 | LANDSCAPE PLAN - LEVEL 1      |
|-------|-------------------------------|
| L-1.2 | LANDSCAPE PLAN - LEVEL 2      |
| L-1.3 | LANDSCAPE PLAN - LEVEL 3      |
| L-1.5 | LANDSCAPE PLAN - LEVEL 7      |
| L-2.1 | IRRIGATION PLAN - LEVEL 1     |
| L-2.2 | IRRIGATION PLAN - LEVEL 2     |
| L-2.3 | IRRIGATION PLAN - LEVEL 3     |
| L-2,5 | IRRIGATION PLAN - LEVEL 7     |
| L-3.0 | LANDSCAPE ORDINANCE COMPLIANC |
| L-3.1 | ILLUSTRATIVE PLAN - LEVEL 1   |
| L-3.2 | ILLUSTRATIVE PLAN - LEVEL 2   |
| L-3.3 | ILLUSTRATIVE PLAN - LEVEL 3   |
| L-3.6 | ILLUSTRATIVE PLAN - LEVEL 7   |
|       |                               |

#### OPEN SPACE COMPLIANCE

| Open Space Complianos                             |         |                                         |  |  |  |
|---------------------------------------------------|---------|-----------------------------------------|--|--|--|
| LEVEL1                                            |         | Furtic Realm egoluted area at Lovet     |  |  |  |
| Open Space (sl):                                  | R/A     | NOT counted lower   Fulfilling vegeta   |  |  |  |
| 25% Open Space (sf):                              | N/A     | Oper space recuirement.                 |  |  |  |
| Vegetated Area Provided (#1):<br>Number of Trees: | 0       |                                         |  |  |  |
| LEVEL 2                                           |         |                                         |  |  |  |
| "Common Open Space (sf):                          | 1,877.0 |                                         |  |  |  |
| 25% Open Space (sl):                              | 469.3   |                                         |  |  |  |
| Vegetated Area Provided (sf):                     | 1,140,0 |                                         |  |  |  |
| Vegetated Area Provided %:                        | 60.7    | ĺ                                       |  |  |  |
| Number of Trees:                                  | 3       |                                         |  |  |  |
| *Common Open Space (sf):                          | 2,093,0 | 1                                       |  |  |  |
| 25% Open Space (sf):                              | 5283    |                                         |  |  |  |
| Veretated Area Provided (sft:                     | 148.0   |                                         |  |  |  |
| Vegetaled Area Provided %:                        | 7.1     |                                         |  |  |  |
| Number of Trees                                   | 4       | t                                       |  |  |  |
| LEVEL 7                                           |         | 1                                       |  |  |  |
| *Common Open Space (sł):                          | 1,110.0 |                                         |  |  |  |
| 25% Open Space (sll):                             | 277.5   | 1                                       |  |  |  |
| Vegetated Area Provided (sf):                     | 467.D   |                                         |  |  |  |
| Vegetated Area Provided %:                        | 47.1    |                                         |  |  |  |
| Number of Trees:                                  | 3       |                                         |  |  |  |
| TOTAL TREES PROVIDED                              | 23      | Total Trees Required: 93 Units / 4 = 23 |  |  |  |
| *TOTAL COMMON OPEN SPACE                          | 6,940   |                                         |  |  |  |
| TOTAL SF VESETATED OPEN SPACE                     | 1,755.0 |                                         |  |  |  |
| TOTAL IS VEGETATED OPEN SPACE                     | 29.3    |                                         |  |  |  |