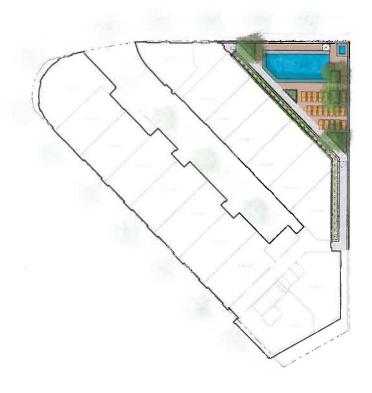

#### LANDSCAPE

| L-1.1 | LANDSCAPE PLAN - LEVEL 1      |
|-------|-------------------------------|
| L-1.2 | LANDSCAPE PLAN - LEVEL 2      |
| L-1.3 | LANDSCAPE PLAN - LEVEL 3      |
| L-1.5 | LANDSCAPE PLAN - LEVEL 7      |
| L-2.1 | IRRIGATION PLAN - LEVEL 1     |
| L-2.2 | IRRIGATION PLAN - LEVEL 2     |
| L-2.3 | IRRIGATION PLAN - LEVEL 3     |
| L-2,5 | IRRIGATION PLAN - LEVEL 7     |
| L-3.0 | LANDSCAPE ORDINANCE COMPLIANC |
| L-3.1 | ILLUSTRATIVE PLAN - LEVEL 1   |
| L-3.2 | ILLUSTRATIVE PLAN - LEVEL 2   |
| L-3.3 | ILLUSTRATIVE PLAN - LEVEL 3   |
| L-3.6 | ILLUSTRATIVE PLAN - LEVEL 7   |
|       |                               |

Refer to Landscame plan I -3.0 1.766 st TREES

133 stells 1,736 sf

23 Trees

- 4 STORY COMMERCIAL (NOT A PART)

SHOREHAM CAPITAL

940-944 E 4TH STREET, LOS ANGELES

Note: Conceptual Design Package Subject To Change