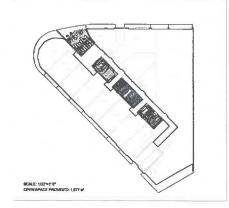

#### LANDSCAPE

| L-1.1 | LANDSCAPE PLAN - LEVEL 1      |
|-------|-------------------------------|
| L-1.2 | LANDSCAPE PLAN - LEVEL 2      |
| L-1.3 | LANDSCAPE PLAN - LEVEL 3      |
| L-1.5 | LANDSCAPE PLAN - LEVEL 7      |
| L-2.1 | IRRIGATION PLAN - LEVEL 1     |
| L-2.2 | IRRIGATION PLAN - LEVEL 2     |
| L-2.3 | IRRIGATION PLAN - LEVEL 3     |
| L-2,5 | IRRIGATION PLAN - LEVEL 7     |
| L-3.0 | LANDSCAPE ORDINANCE COMPLIANC |
| L-3.1 | ILLUSTRATIVE PLAN - LEVEL 1   |
| L-3.2 | ILLUSTRATIVE PLAN - LEVEL 2   |
| L-3.3 | ILLUSTRATIVE PLAN - LEVEL 3   |
| L-3.6 | ILLUSTRATIVE PLAN - LEVEL 7   |
|       |                               |

#### OPEN SPACE COMPLIANCE

| Open Space Complianos                             |         |                                         |  |  |  |
|---------------------------------------------------|---------|-----------------------------------------|--|--|--|
| LEVEL1                                            |         | Furtic Realm egoluted area at Lovet     |  |  |  |
| Open Space (sl):                                  | R/A     | NOT counted lower   Fulfilling vegeta   |  |  |  |
| 25% Open Space (sf):                              | N/A     | Oper space recuirement.                 |  |  |  |
| Vegetated Area Provided (#1):<br>Number of Trees: | 0       |                                         |  |  |  |
| LEVEL 2                                           |         |                                         |  |  |  |
| "Common Open Space (sf):                          | 1,877.0 |                                         |  |  |  |
| 25% Open Space (sl):                              | 469.3   |                                         |  |  |  |
| Vegetated Area Provided (sf):                     | 1,140,0 |                                         |  |  |  |
| Vegetated Area Provided %:                        | 60.7    | ĺ                                       |  |  |  |
| Number of Trees:                                  | 3       |                                         |  |  |  |
| *Common Open Space (sf):                          | 2,093,0 | 1                                       |  |  |  |
| 25% Open Space (sf):                              | 5283    |                                         |  |  |  |
| Veretated Area Provided (sft:                     | 148.0   |                                         |  |  |  |
| Vegetaled Area Provided %:                        | 7.1     |                                         |  |  |  |
| Number of Trees                                   | 4       | t                                       |  |  |  |
| LEVEL 7                                           |         | 1                                       |  |  |  |
| *Common Open Space (sł):                          | 1,110.0 |                                         |  |  |  |
| 25% Open Space (sll):                             | 277.5   | 1                                       |  |  |  |
| Vegetated Area Provided (sf):                     | 467.D   |                                         |  |  |  |
| Vegetated Area Provided %:                        | 47.1    |                                         |  |  |  |
| Number of Trees:                                  | 3       |                                         |  |  |  |
| TOTAL TREES PROVIDED                              | 23      | Total Trees Required: 93 Units / 4 = 23 |  |  |  |
| *TOTAL COMMON OPEN SPACE                          | 6,940   |                                         |  |  |  |
| TOTAL SF VESETATED OPEN SPACE                     | 1,755.0 |                                         |  |  |  |
| TOTAL IS VEGETATED OPEN SPACE                     | 29.3    |                                         |  |  |  |