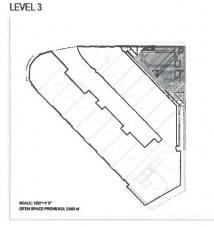

#### LANDSCAPE

| L-1.1 | LANDSCAPE PLAN - LEVEL 1      |
|-------|-------------------------------|
| L-1.2 | LANDSCAPE PLAN - LEVEL 2      |
| L-1.3 | LANDSCAPE PLAN - LEVEL 3      |
| L-1.5 | LANDSCAPE PLAN - LEVEL 7      |
| L-2.1 | IRRIGATION PLAN - LEVEL 1     |
| L-2.2 | IRRIGATION PLAN - LEVEL 2     |
| L-2.3 | IRRIGATION PLAN - LEVEL 3     |
| L-2,5 | IRRIGATION PLAN - LEVEL 7     |
| L-3.0 | LANDSCAPE ORDINANCE COMPLIANC |
| L-3.1 | ILLUSTRATIVE PLAN - LEVEL 1   |
| L-3.2 | ILLUSTRATIVE PLAN - LEVEL 2   |
| L-3.3 | ILLUSTRATIVE PLAN - LEVEL 3   |
| L-3.6 | ILLUSTRATIVE PLAN - LEVEL 7   |
|       |                               |

#### OPEN SPACE COMPLIANCE

| Open Space Complianos                             |         |                                         |  |  |  |
|---------------------------------------------------|---------|-----------------------------------------|--|--|--|
| LEVEL1                                            |         | Furtic Realm egoluted area at Lovet     |  |  |  |
| Open Space (sl):                                  | R/A     | NOT counted lower   Fulfilling vegeta   |  |  |  |
| 25% Open Space (sf):                              | N/A     | Oper space recuirement.                 |  |  |  |
| Vegetated Area Provided (#1):<br>Number of Trees: | 0       |                                         |  |  |  |
| LEVEL 2                                           |         |                                         |  |  |  |
| "Common Open Space (sf):                          | 1,877.0 |                                         |  |  |  |
| 25% Open Space (sl):                              | 469.3   |                                         |  |  |  |
| Vegetated Area Provided (sf):                     | 1,140,0 |                                         |  |  |  |
| Vegetated Area Provided %:                        | 60.7    | ĺ                                       |  |  |  |
| Number of Trees:                                  | 3       |                                         |  |  |  |
| *Common Open Space (sf):                          | 2,093,0 | 1                                       |  |  |  |
| 25% Open Space (sf):                              | 5283    |                                         |  |  |  |
| Veretated Area Provided (sft:                     | 148.0   |                                         |  |  |  |
| Vegetaled Area Provided %:                        | 7.1     |                                         |  |  |  |
| Number of Trees                                   | 4       | t                                       |  |  |  |
| LEVEL 7                                           |         | 1                                       |  |  |  |
| *Common Open Space (sł):                          | 1,110.0 |                                         |  |  |  |
| 25% Open Space (sll):                             | 277.5   | 1                                       |  |  |  |
| Vegetated Area Provided (sf):                     | 467.D   |                                         |  |  |  |
| Vegetated Area Provided %:                        | 47.1    |                                         |  |  |  |
| Number of Trees:                                  | 3       |                                         |  |  |  |
| TOTAL TREES PROVIDED                              | 23      | Total Trees Required: 93 Units / 4 = 23 |  |  |  |
| *TOTAL COMMON OPEN SPACE                          | 6,940   |                                         |  |  |  |
| TOTAL SF VESETATED OPEN SPACE                     | 1,755.0 |                                         |  |  |  |
| TOTAL IS VEGETATED OPEN SPACE                     | 29.3    |                                         |  |  |  |