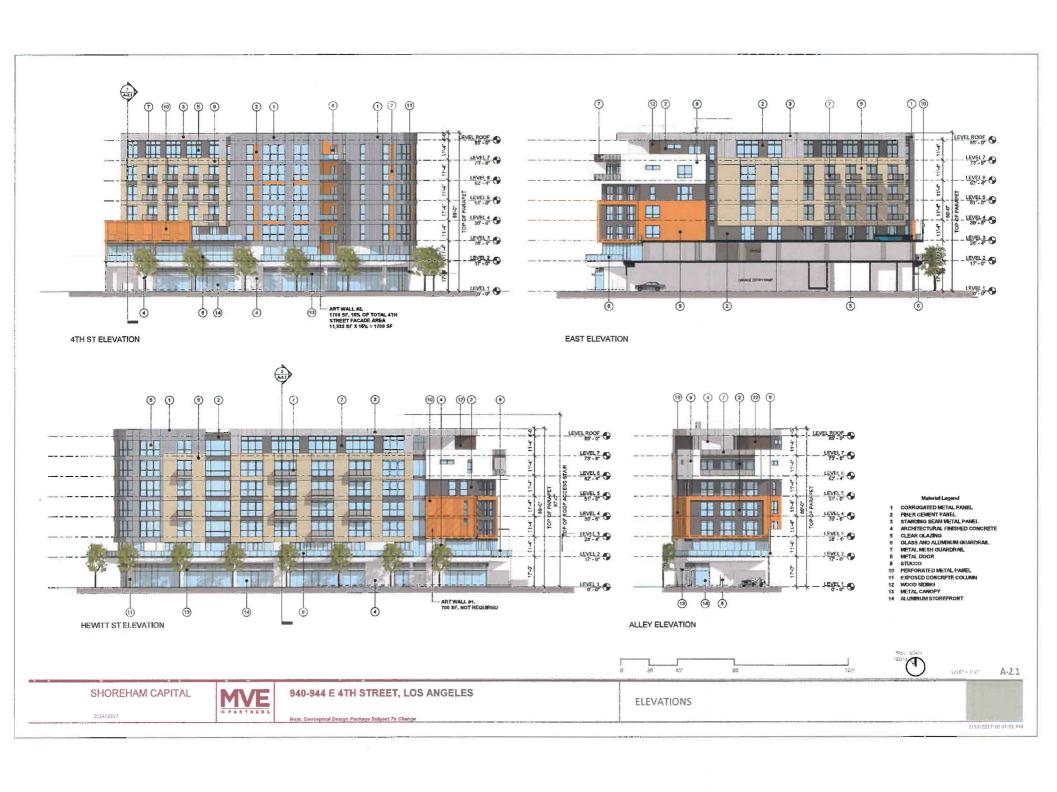

#### ARCHICECTURE

A-0.0 COVER SHEET
A-0.1 PLOT PLAN
A-0.2 EASTING MAP & SITE PHOTOS
A-0.3 OPEN SPACE DIAGRAM
A-1.08 PLOOR PLAN - LEVEL B3
A-1.06 PLOOR PLAN - LEVEL B1
A-1.10 PLOOR PLAN - LEVEL B1
A-1.1 PLOOR PLAN - LEVEL B1
A-1.2 FLOOR PLAN - LEVEL B1
A-1.3 PLOOR PLAN - LEVEL B1
A-1.4 PLOOR PLAN - LEVEL B1
A-1.5 PLOOR PLAN - LEVEL C
A-1.9 FLOOR PLAN - LEVEL C
A-1.9 FLOOR PLAN - LEVEL ROOF
BLEVATIONS
A-3.1 SITE SECTIONS
A-3.1 SITE SECTIONS
A-4.1 STREET LEVEL VIEW - HEWITT AND 4TH
A-4.2 STREET LEVEL VIEW - HEWITT AND ATH
A-4.3 STREET LEVEL VIEW - HEWITT AND ATH
A-4.4 STREET LEVEL VIEW - HEWITT AND ATH
A-4.4 STREET LEVEL VIEW - ATH STREET
A-4.4

Height District 2 : Proposed Building Height (7 Stories) No Limit \*97-0" (Top of roof access state) "Not including non-habitable roof structures under CBC Section 504,3 FAR (ALLOWABLE FLOOR AREA)

Allowable Floor Area (per LAMC 12.21,1) 130,704 sf (6:1 FAR Base) (As Proposed C2-2-RIO zone - FAR = 6;1 ) 21,784 of X 6 = 130,784 of 105,870 sf (4.86 FAR) Total Proposed Floor Area Residential use RESIDENTIAL DENSITY

21,784 / 200 of = 109 units LAMC-R5 allowed: 1 DU / 200 sf Proposed: DWELLING UNITS 93 live work units average of 750 SF NON RESIDENTIAL USE: REQUIRED: PROVIDED 150 sf X 58 (find 50 units) = 7 500 ef

PARIONG REQUIRED Residential ( per PEC 2002-010)
Units with 3 or less Habitable Rooms = 1 perking stall