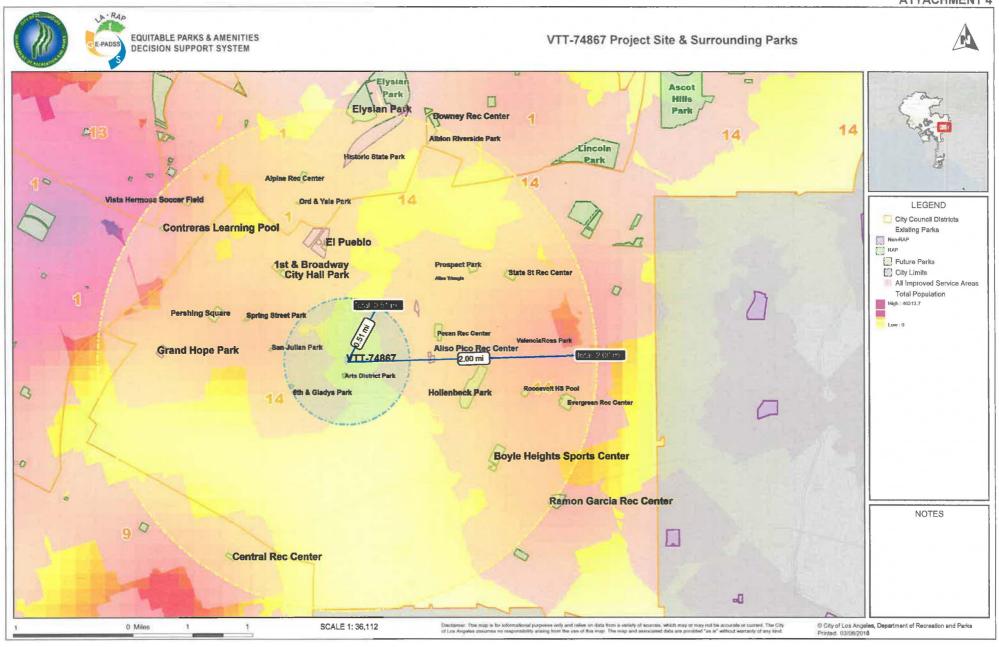

# Site Analysis

The Project is located within the Arts District of Downtown Los Angeles. Currently the Project site is improved with a commercial warehouse and a surface parking lot. The Project site is located in a high density mixed use area and is surrounded by a mix of commercial, restaurant, cultural, office, and residential uses. An aerial view of the Project site is attached hereto (Attachment 3). There are a number of public parks within a two (2) mile radius of the Project site. A map showing the project location and nearby public parks is attached hereto (Attachment 4).

There is one (1) public park within a half (½) mile walking distance of the Project site:

PG. 6 NO. <u>18-061</u>

 Arts District Park is a 0.50 acre park, located at 501 South Hewitt Street in Council District 14. Arts District Park is currently improved with a playground, a performance space, open lawn areas, and tables and benches.

There are three (3) new public parks currently in development within a two (2) mile radius of the Project site:

- 1st and Broadway Park is a 1.96 park located at 217 W. 1st Street in Council District 14. The 1st and Broadway Park Development (PRJ20781) Project is currently in design. The current scope of the 1st and Broadway Park Development (PRJ20781) Project is development of a new community park. The 1st and Broadway Park Development (PRJ20781) Project is being led by the Bureau of Engineering (BOE) and is expected to be completed in August 2020. The current project budget for the 1st and Broadway Park Development (PRJ20781) Project is Thirty Million, Three Hundred Eighty-Nine Thousand Dollars (\$30,389,000.00) and the current available funding is Seventeen Million, Two Hundred Six Thousand, Eight Hundred Twelve Dollars and Three Cents (\$17,206,812.03). The 1st and Broadway Park Development (PRJ20781) Project is not fully funded at this time.
- Sixth Street Park, Arts, River and Connectivity Improvements Project (Sixth Street PARC) is a twelve (12) acre park located under and adjacent to the new Sixth Street Viaduct in Council District 14. The Sixth Street PARC Project is currently in design. The current scope of the Sixth Street PARC is general landscaping, pathways, irrigation, picnicking areas, fencing, a soccer field with sports field lighting, a restroom building, and an Arts Plaza for performances. The development of the Sixth Street PARC is being led by BOE and is expected to be completed at the end of 2020. The current project budget for the Sixth Street PARC project is Twenty-Nine Million, Two Hundred Sixty-Seven Thousand, Five Hundred Forty-Eight Dollars (\$29,267,548.00) and the current available funding is Eleven Million, Five Hundred Fifty-Seven Thousand, Five Hundred Forty-Eight Dollars (\$11,567,548.00). The Sixth Street PARC project is not fully funded at this time.
- Alpine Recreation Center Expansion Project (Ord and Yale Street Park (PRJ20591)) is a 0.85 acre park located at 817 Yale Street in Council District 1. The Ord and Yale Street Park Project is currently in bid and award. The current scope of the Ord and Yale Street Park Project is the construction of a children's playground with equipment and climbing wall, the construction of a fitness zone with eight (8) pieces of equipment, construction an entry plaza/performance space with small cafe and restroom building, construction of an upper viewing terrace with public art water feature, and the construction of a fitness trail on the Native Restoration Garden slope and through the Bamboo Grove. The development of the Ord and Yale Street Park Project is being led by BOE and is expected to be completed in November 2019. The current project budget for the Ord and Yale Street Park Project is Eight Million, Two Hundred Forty-Nine Thousand, Seven Hundred Five Dollars (\$8,249,705.00) and the current available funding is Eight Million,

PG. 7 NO. <u>18-061</u>

Two Hundred Forty-Nine Thousand, Seven Hundred Five Dollars (\$8,249,705.00). The Ord and Yale Street Park Project is fully funded at this time.

There is one (1) park renovation project currently in development within a two (2) mile radius of the Project site:

Pershing Square Park is a 4.44 acre park located at 532 South Olive Street in Council District 14. The Pershing Square Park Renovation (PRJ21113) Project is currently in design. The current scope of the Pershing Square Park Renovation (PRJ21113) Project is to identify, investigate, and address: (1) deficiencies in the built conditions of the existing underground parking garage, to meet today's code compliance; and (2) challenges in executing major design elements as proposed in the competition scheme, and validate for feasibility/constructability. The Pershing Square Park Renovation (PRJ21113) Project is being led by BOE and is it unknown at this time when the project is expected to be completed. The current project budget for the Pershing Square Park Renovation (PRJ21113) Project is not known at this time and the current available funding is Two Million, Seven Hundred Ninety-Seven Thosand, Three Hundred Thirty-Eight Dollars (\$2,797,338.00). The Pershing Square Park Renovation (PRJ21113) Project is not fully funded at this time.

A map showing the project location and nearby park service area gaps is attached hereto (Attachment 4).