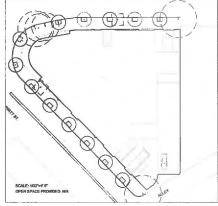

REQUIRED: LJUNC-12.21 G 26% of common open space

PROPUSED (1 per 4 Units)

93 units X 1 = 93

20,248 sf

Commercial - Rolel (ser ZI-2/28 E. LA State Enterprise Zone = 2 per 1.800 SF) Total Required (Residential + Commercial)

PROVIDED: 93 (Including 2 accessible stalls) 40 (Including 2 accessible stalls) 133 stalls **Total Provide** 

B/CYCLE REQUERED: 1/10 units 102 20 122 PROVIDED: 122

OPEN SPACE REQUIRED: LAMC-42.21 G 180st per live work,1,000 st (0-1 BD) 9,300 st 7,440 st PROVIDED: Rafer to A-0.4 7,440 si LANDSCAPED COMMON OPEN SPACE

#### OPEN SPACE COMPLIANCE

| Open Space Complianos                             |         |                                         |  |  |  |
|---------------------------------------------------|---------|-----------------------------------------|--|--|--|
| LEVEL1                                            |         | Furtic Realm egoluted area at Lovet     |  |  |  |
| Open Space (sl):                                  | R/A     | NOT counted lower   Fulfilling vegeta   |  |  |  |
| 25% Open Space (sf):                              | N/A     | Oper space recuirement.                 |  |  |  |
| Vegetated Area Provided (#1):<br>Number of Trees: | 0       |                                         |  |  |  |
| LEVEL 2                                           |         |                                         |  |  |  |
| "Common Open Space (sf):                          | 1,877.0 |                                         |  |  |  |
| 25% Open Space (sl):                              | 469.3   |                                         |  |  |  |
| Vegetated Area Provided (sf):                     | 1,140,0 |                                         |  |  |  |
| Vegetated Area Provided %:                        | 60.7    | ĺ                                       |  |  |  |
| Number of Trees:                                  | 3       |                                         |  |  |  |
| *Common Open Space (sf):                          | 2,093,0 | 1                                       |  |  |  |
| 25% Open Space (sf):                              | 5283    |                                         |  |  |  |
| Veretated Area Provided (sft:                     | 148.0   |                                         |  |  |  |
| Vegetaled Area Provided %:                        | 7.1     |                                         |  |  |  |
| Number of Trees                                   | 4       | t                                       |  |  |  |
| LEVEL 7                                           |         | 1                                       |  |  |  |
| *Common Open Space (sł):                          | 1,110.0 |                                         |  |  |  |
| 25% Open Space (sll):                             | 277.5   | 1                                       |  |  |  |
| Vegetated Area Provided (sf):                     | 467.D   |                                         |  |  |  |
| Vegetated Area Provided %:                        | 47.1    |                                         |  |  |  |
| Number of Trees:                                  | 3       |                                         |  |  |  |
| TOTAL TREES PROVIDED                              | 23      | Total Trees Required: 93 Units / 4 = 23 |  |  |  |
| *TOTAL COMMON OPEN SPACE                          | 6,940   |                                         |  |  |  |
| TOTAL SF VESETATED OPEN SPACE                     | 1,755.0 |                                         |  |  |  |
| TOTAL IS VEGETATED OPEN SPACE                     | 29.3    |                                         |  |  |  |