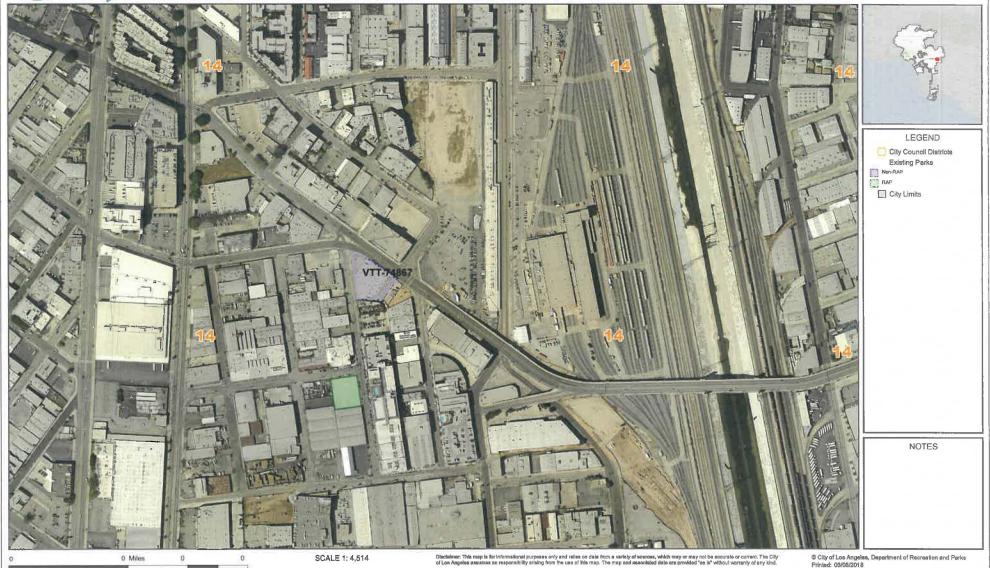

# Site Analysis

The Project is located within the Arts District of Downtown Los Angeles. Currently the Project site is improved with a commercial warehouse and a surface parking lot. The Project site is located in a high density mixed use area and is surrounded by a mix of commercial, restaurant, cultural, office, and residential uses. An aerial view of the Project site is attached hereto (Attachment 3). There are a number of public parks within a two (2) mile radius of the Project site. A map showing the project location and nearby public parks is attached hereto (Attachment 4).