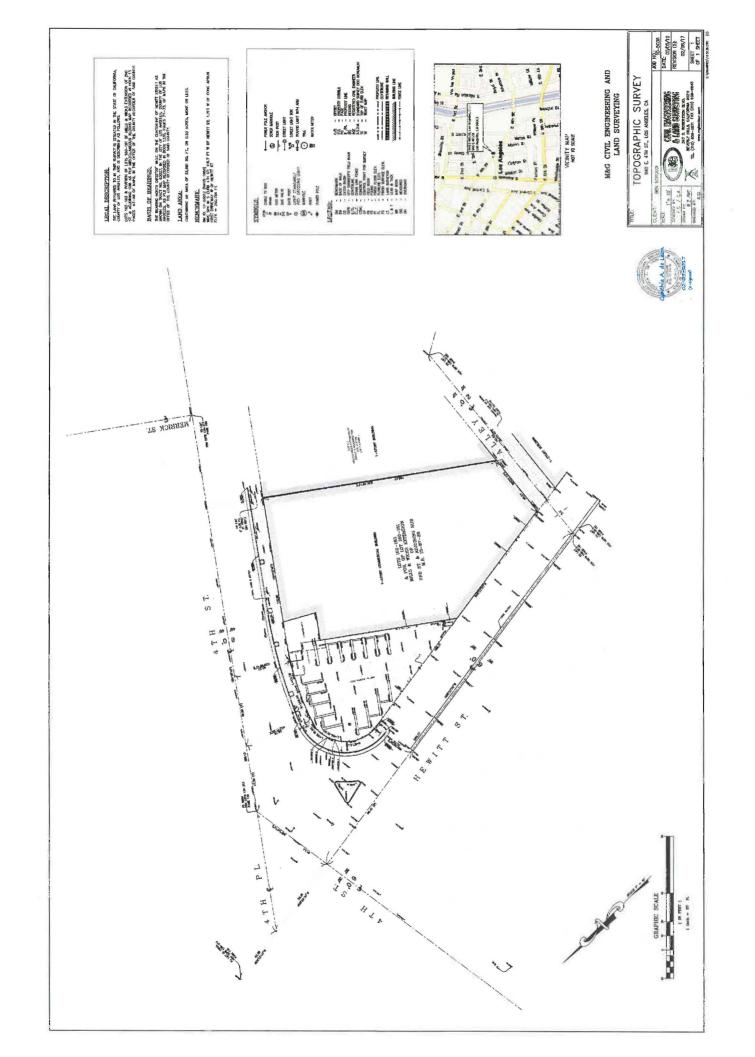

#### CIVIL

TOPOGRAPHIC SURVEY

#### APN # 5163021901 LEGAL DESCRIPTION:

The land referred to in this survey is situated in the stated of California, county of Los Angeles, and is described as follows:

Lots 162-163 & portion of lots 160-161 of mills and wicks extension of 2nd st. and adjoining sub as per miscellaneous record map recorded in book 13 pages 87-88 of maps, in the office of the county recorder of said county

Basis of Bearings:

The bearing north 08"22"00" west, on the centerline of Hewitt Street as shown on tract no, 63027, in the city of Los Angelse, county of Los Angeles, as per map recorded in book 1335, pages 72-73, of maps in the office of the county recorder of said county

Containing an area of 22,881 SF or 0,53 acres