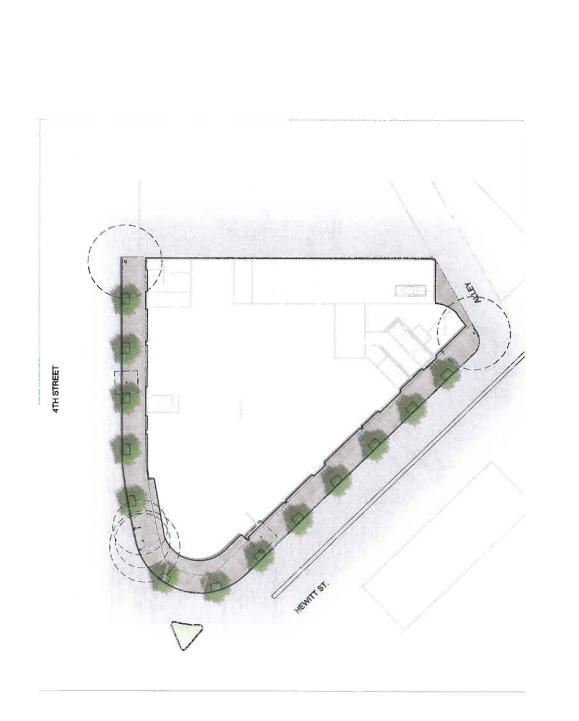

# Site Analysis

The Project is located within the Arts District of Downtown Los Angeles. Currently the Project site is improved with a commercial warehouse and a surface parking lot. The Project site is located in a high density mixed use area and is surrounded by a mix of commercial, restaurant, cultural, office, and residential uses. An aerial view of the Project site is attached hereto (Attachment 3). There are a number of public parks within a two (2) mile radius of the Project site. A map showing the project location and nearby public parks is attached hereto (Attachment 4).

There is one (1) public park within a half (½) mile walking distance of the Project site:

PG. 6 NO. <u>18-061</u>

 Arts District Park is a 0.50 acre park, located at 501 South Hewitt Street in Council District 14. Arts District Park is currently improved with a playground, a performance space, open lawn areas, and tables and benches.