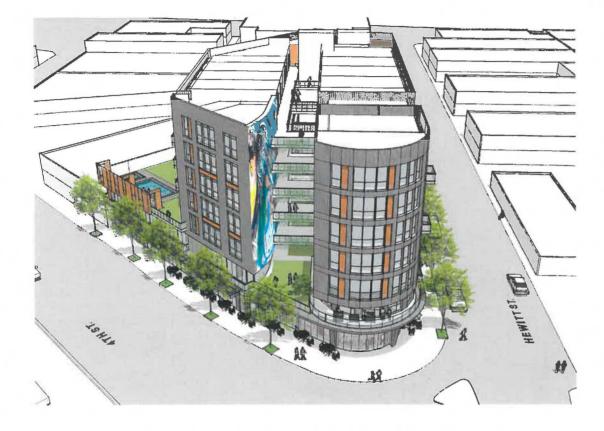

# PROJECT SUMMARY

The Project is located at 940-956 East 4<sup>th</sup> Street in the Arts District of Downtown Los Angeles. The Project site is approximately 0.525 net acres and is currently improved with a commercial warehouse and a surface parking lot. The Project, as currently proposed, includes the construction of a 7-story mixed use building, approximately 20,248 square feet of commercial space and three levels of subterranean parking. The Project includes a total of 93 live/work dwelling units.

The Project also includes various on-site common open space and recreational areas, including outdoor terraces, open decks, and a swimming pool and spa.

The Project, as submitted to City Planning, is not proposing to make a land dedication to the City either on-site or off-site of the Project location.

Conceptual renderings of the Project are attached (Attachment 1).