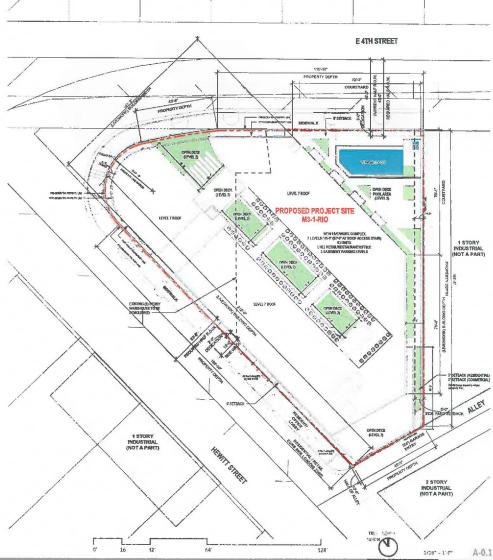

PLOT PLAN

#### ZONE:

EXISTING ZONING: M3-1-RIO PROPOSED ZONING: C2-2-RIO

Existing land use: Heavy Industrial
Proposed Land Use: Regional Gentee Commercial

Gross Site Area (pre dedications) 22.881 SF (0,63 acre) Net Site Area (post dedications) 21,784 SF (0.50 acre) Lot Coverage 21,784 SF (0,60 agre) Building -93% 7% Paving/hardscape -

#### SETBACKS:

None for commercial portions (per LANIC Section 12.14.C)
Residential: R6 - side yard setback 6' + 1' for each story over 3rd; 20' max. Required for 7 story building is 19" Front and rear none required Provided: 5'-0" along east property line
"Low income density bonus side yard set back reduced to 5'-0"