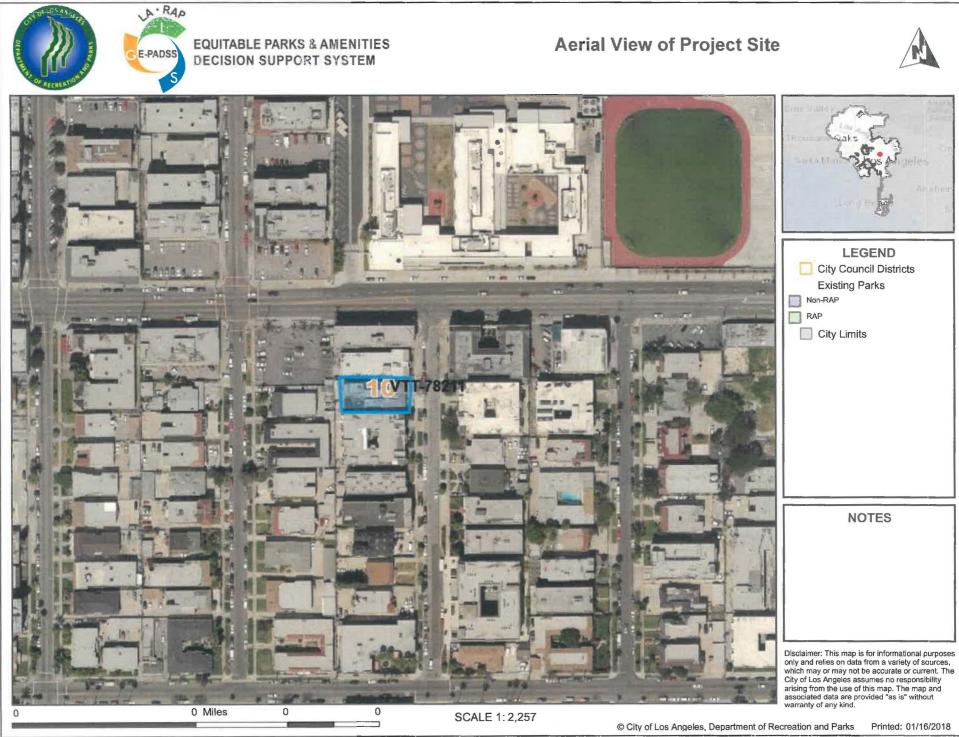

#### Site Analysis

The Project is located within the Koreatown area of the City. Currently, the Project site is improved with 3 apartment buildings containing a total of 10 residential units. The Project site is located in a high density residential area and is surrounded by residential buildings. An aerial view of the Project site is attached hereto (Attachment 3). There are a number of public parks with a two (2) mile radius of the Project site. A map showing the project location and nearby public parks is attached hereto (Attachment 4).