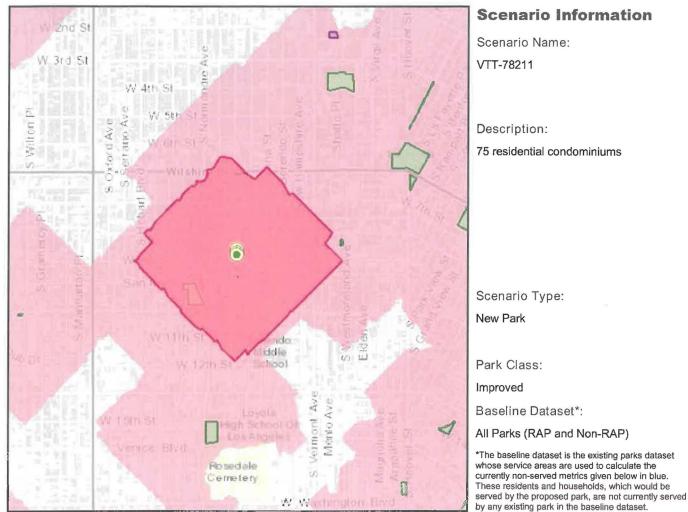

#### Park Access

As previously noted in the report, a land dedication for a new public park could be located either on-site or off-site of the Project location. If a new public park was provided at the Project location the park would serve the new residents of the Project as well as approximately zero (0) new, previously unserved, residents within a half-mile (1/2) walking distance (Attachment 5). If a new public park was provided off-site of the Project location the park would serve the new

## PG. 7 NO. 18-022

residents of the Project as well as an unknown number of new, previously unserved, residents within a half-mile (1/2) walking distance. If the Project does elect to make some or all of its required land dedication off-site, staff would work with the Project to identify a site that would serve project residents, help close an existing park service area gap, and maximize, to the extent feasible, the number of new residents who would be within a half-mile (1/2) walking distance of a public park.

A map showing the project location and nearby park service area gaps is attached hereto (Attachment 4).

#### Staff Recommendation

The Project site is not located in an existing park service radius gap. If a new public park was provided at the Project location, the park would likely not serve a serve a significant number of new, previously unserved, residents within a half-mile (1/2) walking distance.