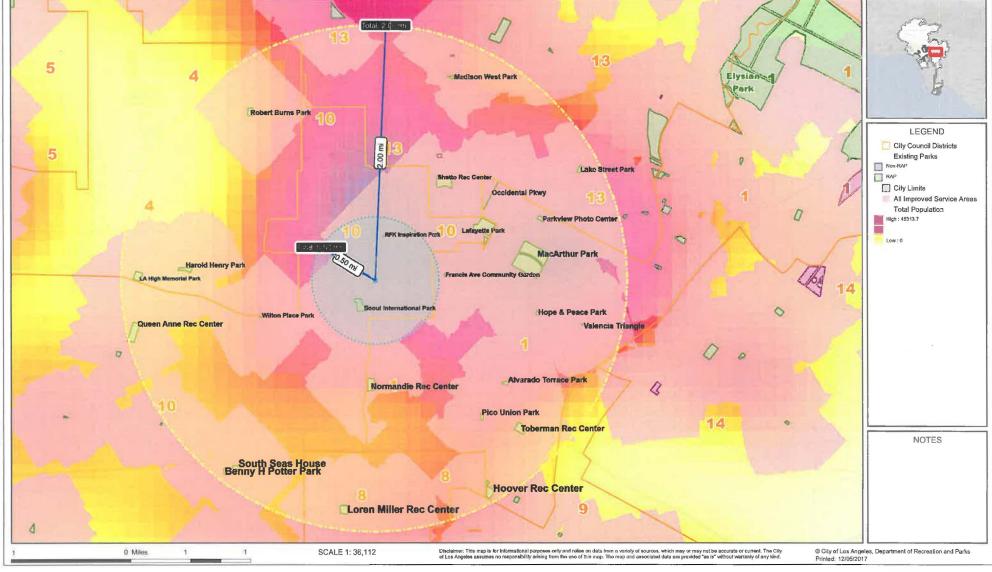

There are two (2) public parks within a half (1/2) mile walking distance of the Project site:

### PG. 6 NO. 18-022

- Seoul International Park is 3.47 acre park, located at 3250 West San Marino Street. Seoul International Park provides a ball diamond, play area, outdoor fitness equipment, and gymnasium for the use of the surrounding community.
- Robert F Kennedy Inspiration Park is a 0.43 acre park, located at 3400 West Wilshire Boulevard. Robert F Kennedy Inspiration Park is located on land owned by the Los Angeles Unified School District, but is operated by RAP. Robert F Kennedy Inspiration Park is currently improved with landscaping, trees, and benches.

There is one new public park currently in development within a two (2) mile radius of the Project site:

Pio Pico Library Park is a proposed new park located at 694 South Oxford Avenue in Council District 10. The Pio Pico Library Park (PRJ20934) Project is located on land owned by the Library Department (LAPL) and RAP staff is in discussions with LAPL staff re the development of a Memorandum of Agreement with LAPL to allow for the use of the site for the proposed pocket park. The Pio Pico Library Park (PRJ20934) Project is currently in design. The current scope of the Pio Pico Library Park (PRJ20934) Project is development of a pocket park and underground parking structure. The Pio Pico Library Park (PRJ20934) Project is being led by the Bureau of Engineering (BOE) and is expected to be completed in August 2021. The current project budget for the Pio Pico Library Park (PRJ20934) Project is \$13,000,000 and the current available funding is \$13,000,00. The Pio Pico Library Park (PRJ20934) Project is fully funded at this time.

There is one park renovation project currently in development within a two (2) mile radius of the Project site:

 Seoul International Park is 3.47 acre park, located at 3250 West San Marino Street in Council District 10. The Ardmore/Seoul International Phase III - Gym Expansion Project (Work Order No. E170495A) is a Proposition K Specified project that proposes the expansion of existing recreation center at Seoul International Park. The Ardmore/Seoul International Phase III - Gym Expansion Project is a future project. The Ardmore/Seoul International Phase III - Gym Expansion Project is being led by BOE and is it unknown at this time when the project is expected to be completed. The current project budget for the Ardmore/Seoul International Phase III - Gym Expansion Project is not known at this time and the current available funding is \$539,875.00. The Ardmore/Seoul International Phase III - Gym Expansion Project is not fully funded at this time.

A map showing the project location and nearby park service area gaps is attached hereto (Attachment 4).