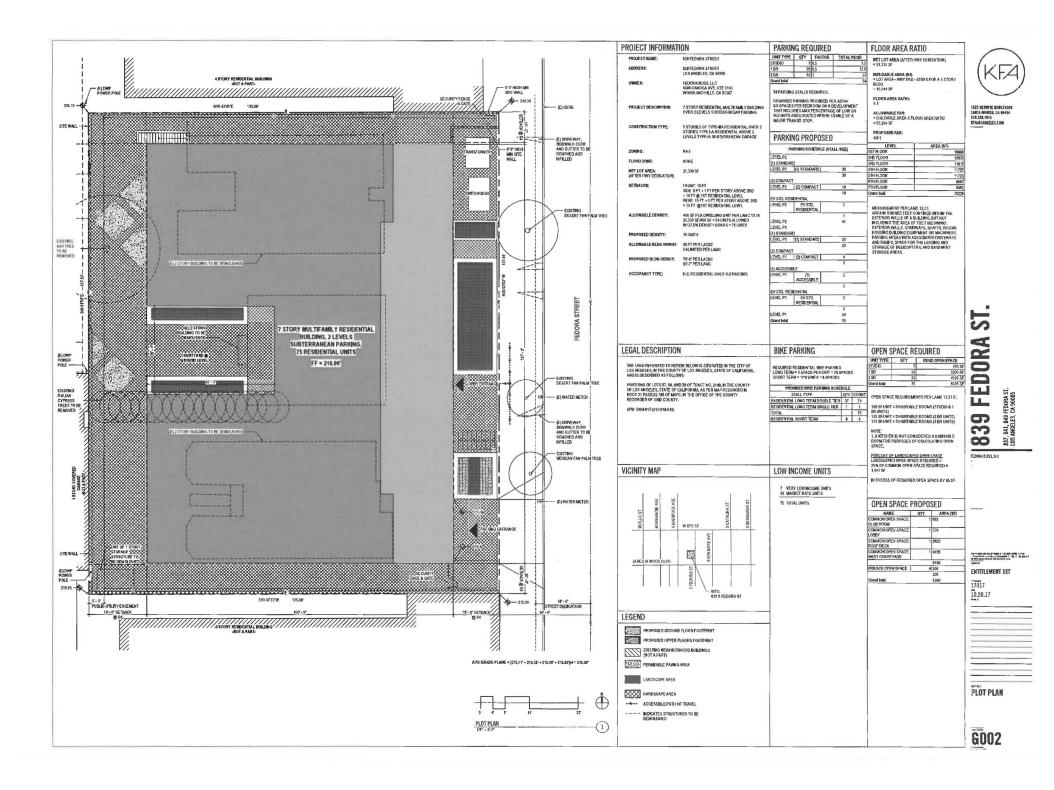

#### PROJECT SUMMARY

Vesting Tentative Tract 78211 (Project) is located at 849 South Fedora Street in the Koreatown area of the City. The Project site is approximately 0.49 net acres and is currently improved with 3 apartment buildings containing a total of 10 residential units. The Project, as currently proposed, includes the demolition of the existing buildings and the construction of a 7-story residential building over 2 levels of subterranean parking. The Project includes a total of 75 dwelling units, including 7 affordable housing units.

The Project also includes various on-site common open space and recreational areas, including ground level courtyard(s), a club room, and a roof top deck.

The Project, as submitted to City Planning, is not proposing to make a land dedication to the City either on-site or off-site of the project location.

Conceptual renderings of the Project are attached (Attachment 1).