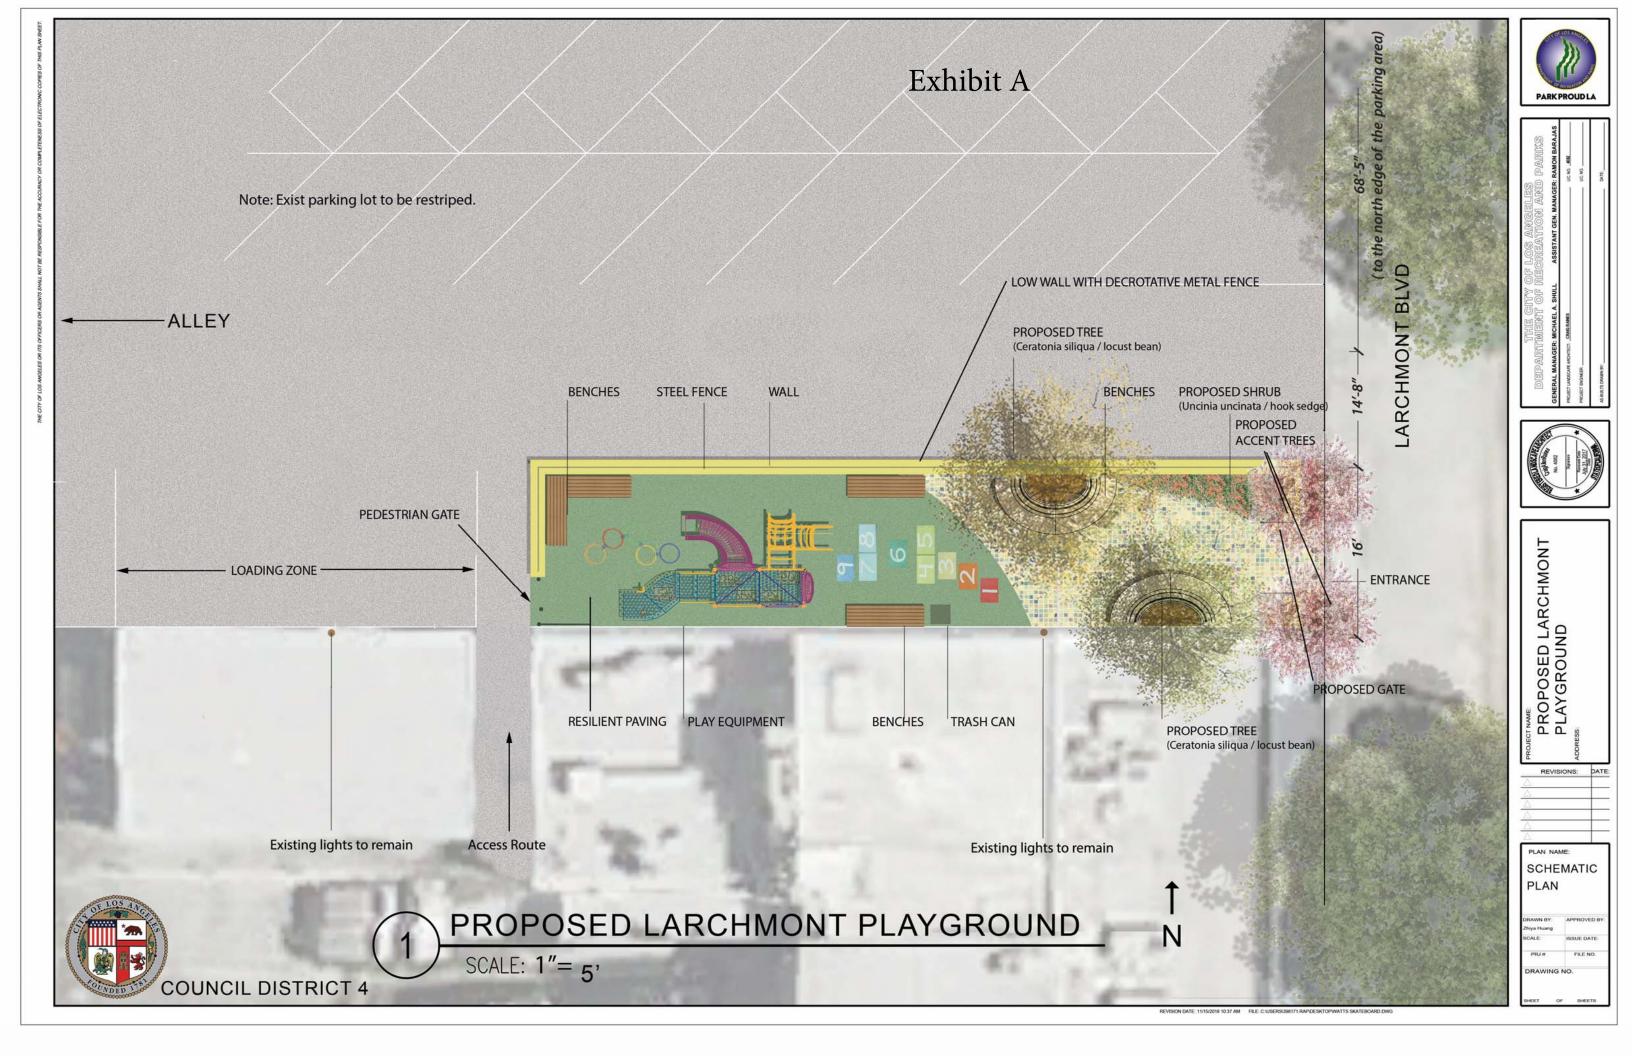

RAP staff submitted several proposals to LADOT for review and approval on the most suitable use of space to develop the mini-park. Of the configuration options, LADOT approved the plan and design (Exhibit A) that allows RAP to use part of the southern portion of legal Lot 36 for the development of the proposed Project. The following site improvements are proposed for the Project: new planting, 36" box trees, low wall/fence/signage/bollards, benches, new playground with shade and resilient structure, new concrete surface, security cameras, trash receptacles and irrigation. As the proposed Project will make it necessary for the restriping of the parking lot, as a condition of approval by LADOT for RAP's use of the site, RAP has agreed to fund the restriping of the parking lot (Exhibit C) as part of the proposed Project. RAP staff estimates that the total development cost for the proposed Project will be approximately \$263,500.00 (Exhibit D).

#### TREES AND SHADE

Three 36" box trees and a new playground with shade and resilient structure is proposed as part of the Project.