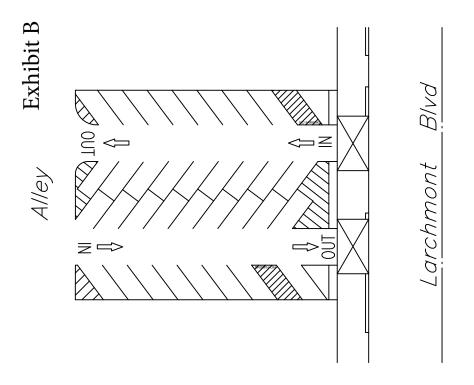

RAP staff submitted several proposals to LADOT for review and approval on the most suitable use of space to develop the mini-park. Of the configuration options, LADOT approved the plan and design (Exhibit A) that allows RAP to use part of the southern portion of legal Lot 36 for the development of the proposed Project. The following site improvements are proposed for the Project: new planting, 36" box trees, low wall/fence/signage/bollards, benches, new playground with shade and resilient structure, new concrete surface, security cameras, trash receptacles and irrigation. As the proposed Project will make it necessary for the restriping of the parking lot, as a condition of approval by LADOT for RAP's use of the site, RAP has agreed to fund the restriping of the parking lot (Exhibit C) as part of the proposed Project. RAP staff estimates that the total development cost for the proposed Project will be approximately \$263,500.00 (Exhibit D).

#### 4. TERM

This Revocable Permit shall be ten (10) years beginning from the effective date of this Revocable Permit. By mutual agreement, this Revocable Permit may be automatically renewed under the same terms and conditions for two (2) additional five-year extensions. As a consideration for granting a license to Permittee to operate the community park, Permittee shall be responsible and pay for modifying and re-striping of the entire parking lot according to the striping plan as presented in Exhibit B.