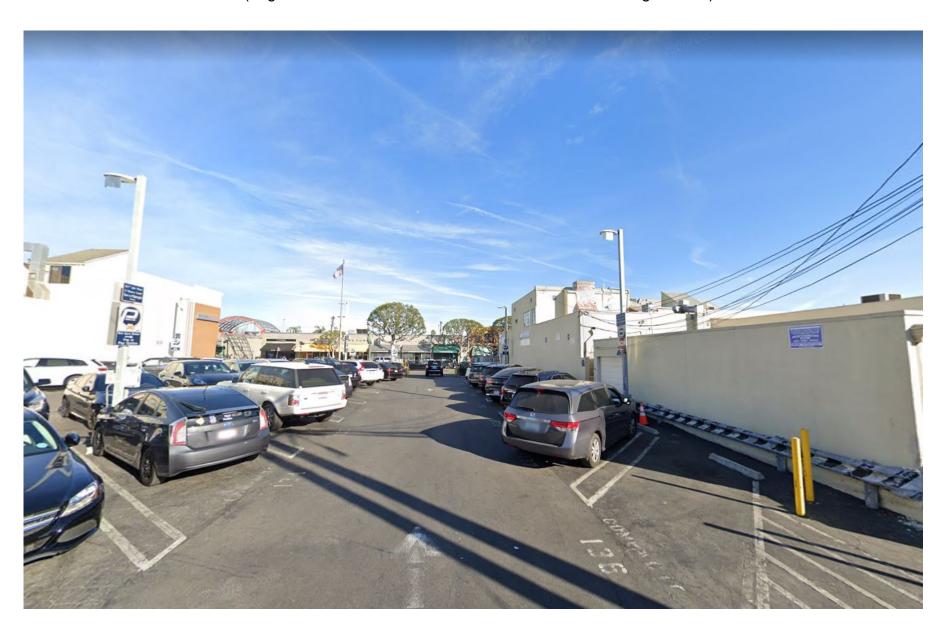

Exhibit B

EXISTING CONDITIONS

PROPOSED LARCHMONT PLAYGROUND

LOT 694 209 N LARCHMONT LOS ANGELES CA. 90004

# **Ground View**

# 209 North Larchmont Boulevard Los Angeles, California 90004 (Legal Lot 36 of Block 2 of Tract Number 3501 of Parking Lot 694)