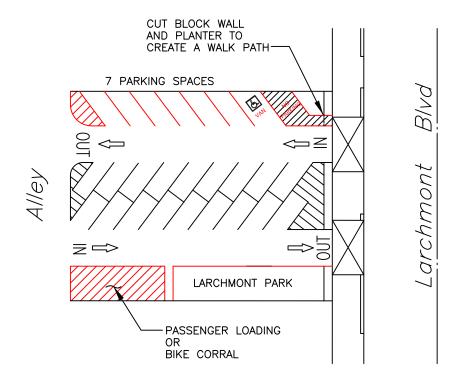

RAP staff submitted several proposals to LADOT for review and approval on the most suitable use of space to develop the mini-park. Of the configuration options, LADOT approved the plan and design (Exhibit A) that allows RAP to use part of the southern portion of legal Lot 36 for the development of the proposed Project. The following site improvements are proposed for the Project: new planting, 36" box trees, low wall/fence/signage/bollards, benches, new playground with shade and resilient structure, new concrete surface, security cameras, trash receptacles and irrigation. As the proposed Project will make it necessary for the restriping of the parking lot, as a condition of approval by LADOT for RAP's use of the site, RAP has agreed to fund the restriping of the parking lot (Exhibit C) as part of the proposed Project. RAP staff estimates that the total development cost for the proposed Project will be approximately \$263,500.00 (Exhibit D).

#### 4. TERM

This Revocable Permit shall be ten (10) years beginning from the effective date of this Revocable Permit. By mutual agreement, this Revocable Permit may be automatically renewed under the same terms and conditions for two (2) additional five-year extensions. As a consideration for granting a license to Permittee to operate the community park, Permittee shall be responsible and pay for modifying and re-striping of the entire parking lot according to the striping plan as presented in Exhibit B.