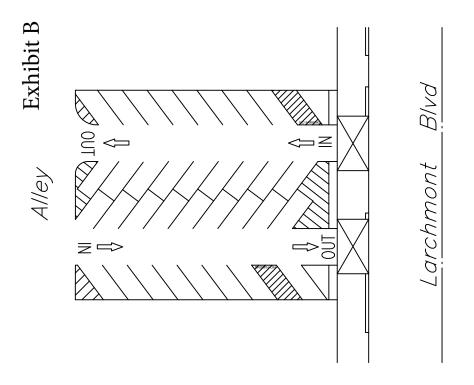

RAP staff submitted several proposals to LADOT for review and approval on the most suitable use of space to develop the mini-park. Of the configuration options, LADOT approved the plan and design (Exhibit A) that allows RAP to use part of the southern portion of legal Lot 36 for the development of the proposed Project. The following site improvements are proposed for the Project: new planting, 36" box trees, low wall/fence/signage/bollards, benches, new playground with shade and resilient structure, new concrete surface, security cameras, trash receptacles and irrigation. As the proposed Project will make it necessary for the restriping of the parking lot, as a condition of approval by LADOT for RAP's use of the site, RAP has agreed to fund the restriping of the parking lot (Exhibit C) as part of the proposed Project. RAP staff estimates that the total development cost for the proposed Project will be approximately \$263,500.00 (Exhibit D).

#### 4. TERM

This Revocable Permit shall be ten (10) years beginning from the effective date of this Revocable Permit. By mutual agreement, this Revocable Permit may be automatically renewed under the same terms and conditions for two (2) additional five-year extensions. As a consideration for granting a license to Permittee to operate the community park, Permittee shall be responsible and pay for modifying and re-striping of the entire parking lot according to the striping plan as presented in Exhibit B.

# LIST OF ATTACHMENTS/EXHIBITS

- 1) Exhibit A Schematic Plan
- 2) Exhibit B Parking Stall Restriping and Widening Access Design
- 3) Exhibit C Aerial and Ground Views
- 4) Exhibit D Preliminary Cost Estimate
- 5) Revocable Permit