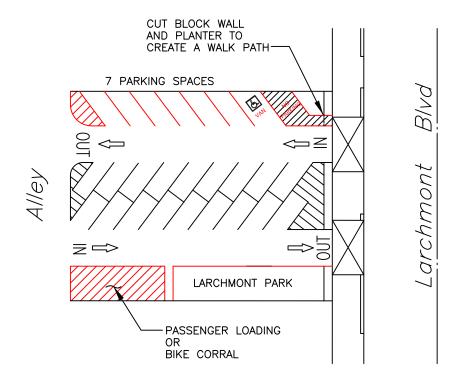

RAP staff submitted several proposals to LADOT for review and approval on the most suitable use of space to develop the mini-park. Of the configuration options, LADOT approved the plan and design (Exhibit A) that allows RAP to use part of the southern portion of legal Lot 36 for the development of the proposed Project. The following site improvements are proposed for the Project: new planting, 36" box trees, low wall/fence/signage/bollards, benches, new playground with shade and resilient structure, new concrete surface, security cameras, trash receptacles and irrigation. As the proposed Project will make it necessary for the restriping of the parking lot, as a condition of approval by LADOT for RAP's use of the site, RAP has agreed to fund the restriping of the parking lot (Exhibit C) as part of the proposed Project. RAP staff estimates that the total development cost for the proposed Project will be approximately \$263,500.00 (Exhibit D).

#### 4. TERM

This Revocable Permit shall be ten (10) years beginning from the effective date of this Revocable Permit. By mutual agreement, this Revocable Permit may be automatically renewed under the same terms and conditions for two (2) additional five-year extensions. As a consideration for granting a license to Permittee to operate the community park, Permittee shall be responsible and pay for modifying and re-striping of the entire parking lot according to the striping plan as presented in Exhibit B.

# LIST OF ATTACHMENTS/EXHIBITS

- 1) Exhibit A Schematic Plan
- 2) Exhibit B Parking Stall Restriping and Widening Access Design
- 3) Exhibit C Aerial and Ground Views
- 4) Exhibit D Preliminary Cost Estimate
- 5) Revocable Permit