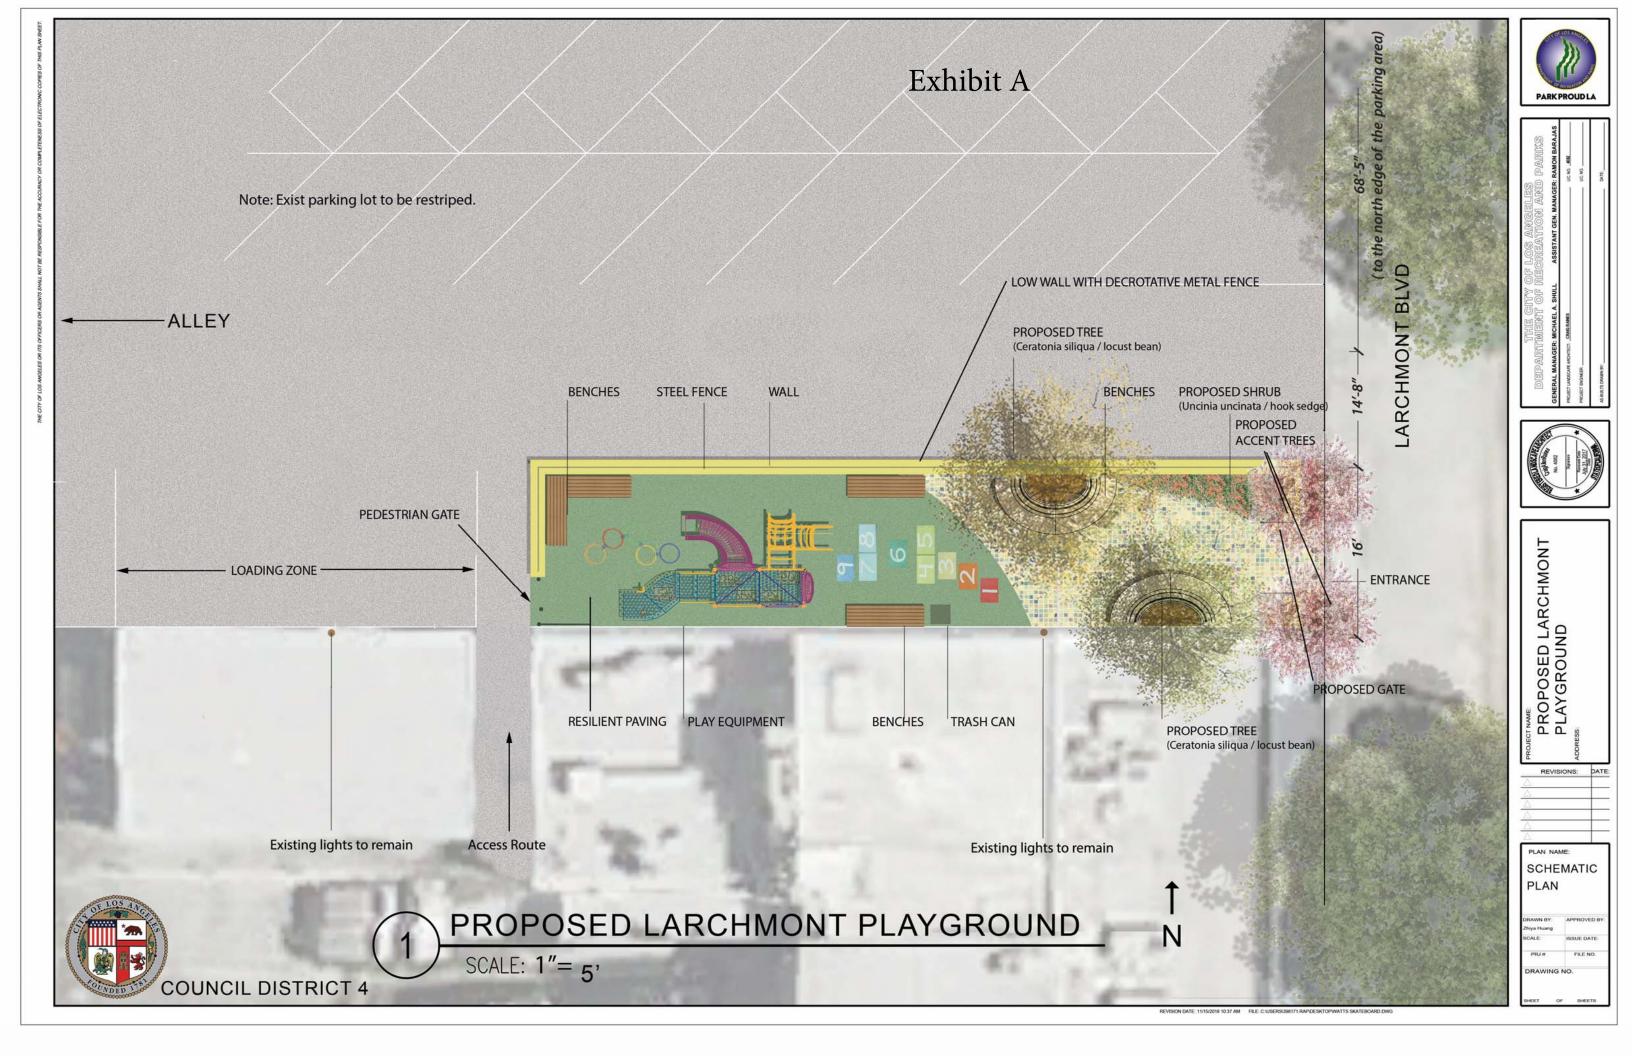

RAP staff submitted several proposals to LADOT for review and approval on the most suitable use of space to develop the mini-park. Of the configuration options, LADOT approved the plan and design (Exhibit A) that allows RAP to use part of the southern portion of legal Lot 36 for the development of the proposed Project. The following site improvements are proposed for the Project: new planting, 36" box trees, low wall/fence/signage/bollards, benches, new playground with shade and resilient structure, new concrete surface, security cameras, trash receptacles and irrigation. As the proposed Project will make it necessary for the restriping of the parking lot, as a condition of approval by LADOT for RAP's use of the site, RAP has agreed to fund the restriping of the parking lot (Exhibit C) as part of the proposed Project. RAP staff estimates that the total development cost for the proposed Project will be approximately \$263,500.00 (Exhibit D).

# LIST OF ATTACHMENTS/EXHIBITS

- 1) Exhibit A Schematic Plan
- 2) Exhibit B Parking Stall Restriping and Widening Access Design
- 3) Exhibit C Aerial and Ground Views
- 4) Exhibit D Preliminary Cost Estimate
- 5) Revocable Permit