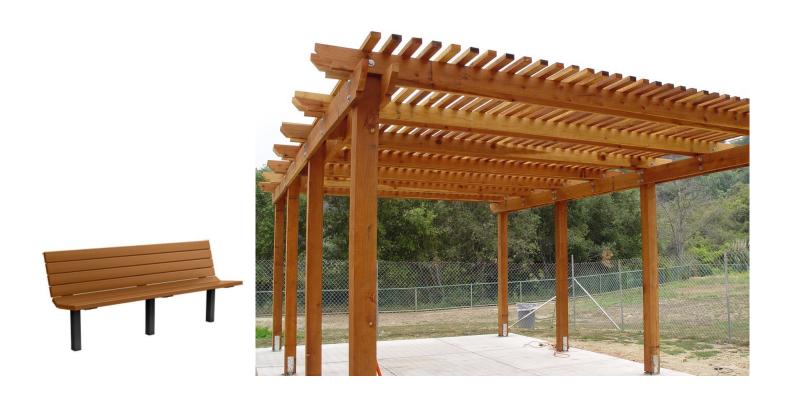

The donation will include the installation of one single post cantilever shade structure and one dog washing station on an existing concrete slab, and one new 23'X16' concrete slab and perimeter fencing where a wooden trellis and a recycled plastics bench will be located to improve the dog park experience and shaded areas and amenities for the benefit and enjoyment of Park visitors and their dogs. The LAPF coordinated with RAP to prepare a design plan which has been approved by RAP's PCM Branch. An aerial photo of the Park showing where the shade structures will be installed is included with this Report as Attachment 1.

The total value of the Project and donation is \$49,894.00, which includes at no cost to RAP, the cost of materials and labor for the installation of the single post cantilever shade and dog washing station, new wooden trellis and recycled plastics bench on a new 23'X16' concrete slab, and perimeter fencing. Images of the Project improvements are provided with this Report in Attachment 2. RAP looks forward to providing park visitors with greater shading while enjoying the convenience of a new dog washing station.

# **LIST OF ATTACHMENTS**

- 1) Aerial Depiction of Laurel Canyon Dog Park with Proposed Shaded Area Locations
- 2) Images of the proposed Dog Washing Station and Proposed Shade Structures and Bench

# TRELLIS MODEL AND RECYCLED BENCH MODEL