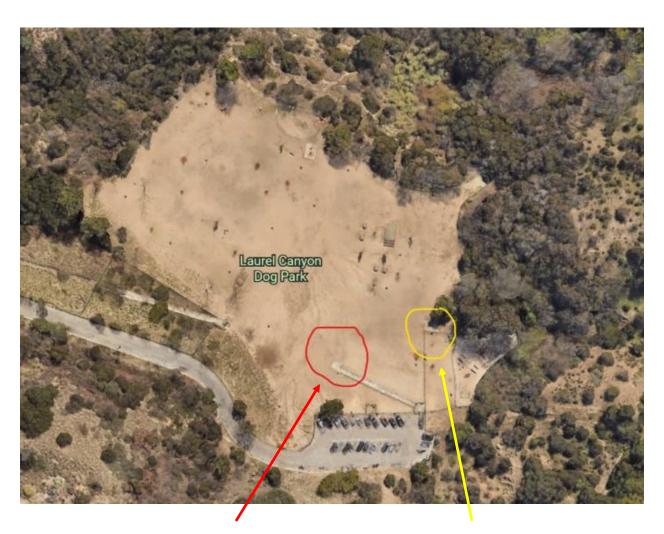

The donation will include the installation of one single post cantilever shade structure and one dog washing station on an existing concrete slab, and one new 23'X16' concrete slab and perimeter fencing where a wooden trellis and a recycled plastics bench will be located to improve the dog park experience and shaded areas and amenities for the benefit and enjoyment of Park visitors and their dogs. The LAPF coordinated with RAP to prepare a design plan which has been approved by RAP's PCM Branch. An aerial photo of the Park showing where the shade structures will be installed is included with this Report as Attachment 1.

# **LIST OF ATTACHMENTS**

- 1) Aerial Depiction of Laurel Canyon Dog Park with Proposed Shaded Area Locations
- 2) Images of the proposed Dog Washing Station and Proposed Shade Structures and Bench

# Laurel Canyon Dog Park 8260 Mullholand Drive, Los Angeles, CA 90046

# **Project Locations**

Trellis and Bench Location on New Concrete Slab

Shade and Dog Washing Station Location