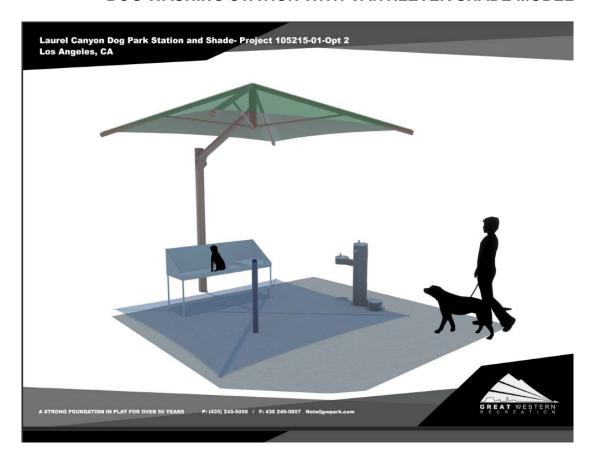

The donation will include the installation of one single post cantilever shade structure and one dog washing station on an existing concrete slab, and one new 23'X16' concrete slab and perimeter fencing where a wooden trellis and a recycled plastics bench will be located to improve the dog park experience and shaded areas and amenities for the benefit and enjoyment of Park visitors and their dogs. The LAPF coordinated with RAP to prepare a design plan which has been approved by RAP's PCM Branch. An aerial photo of the Park showing where the shade structures will be installed is included with this Report as Attachment 1.

The total value of the Project and donation is \$49,894.00, which includes at no cost to RAP, the cost of materials and labor for the installation of the single post cantilever shade and dog washing station, new wooden trellis and recycled plastics bench on a new 23'X16' concrete slab, and perimeter fencing. Images of the Project improvements are provided with this Report in Attachment 2. RAP looks forward to providing park visitors with greater shading while enjoying the convenience of a new dog washing station.

# **LIST OF ATTACHMENTS**

- 1) Aerial Depiction of Laurel Canyon Dog Park with Proposed Shaded Area Locations
- 2) Images of the proposed Dog Washing Station and Proposed Shade Structures and Bench

## DOG WASHING STATION WITH CANTILEVER SHADE MODEL