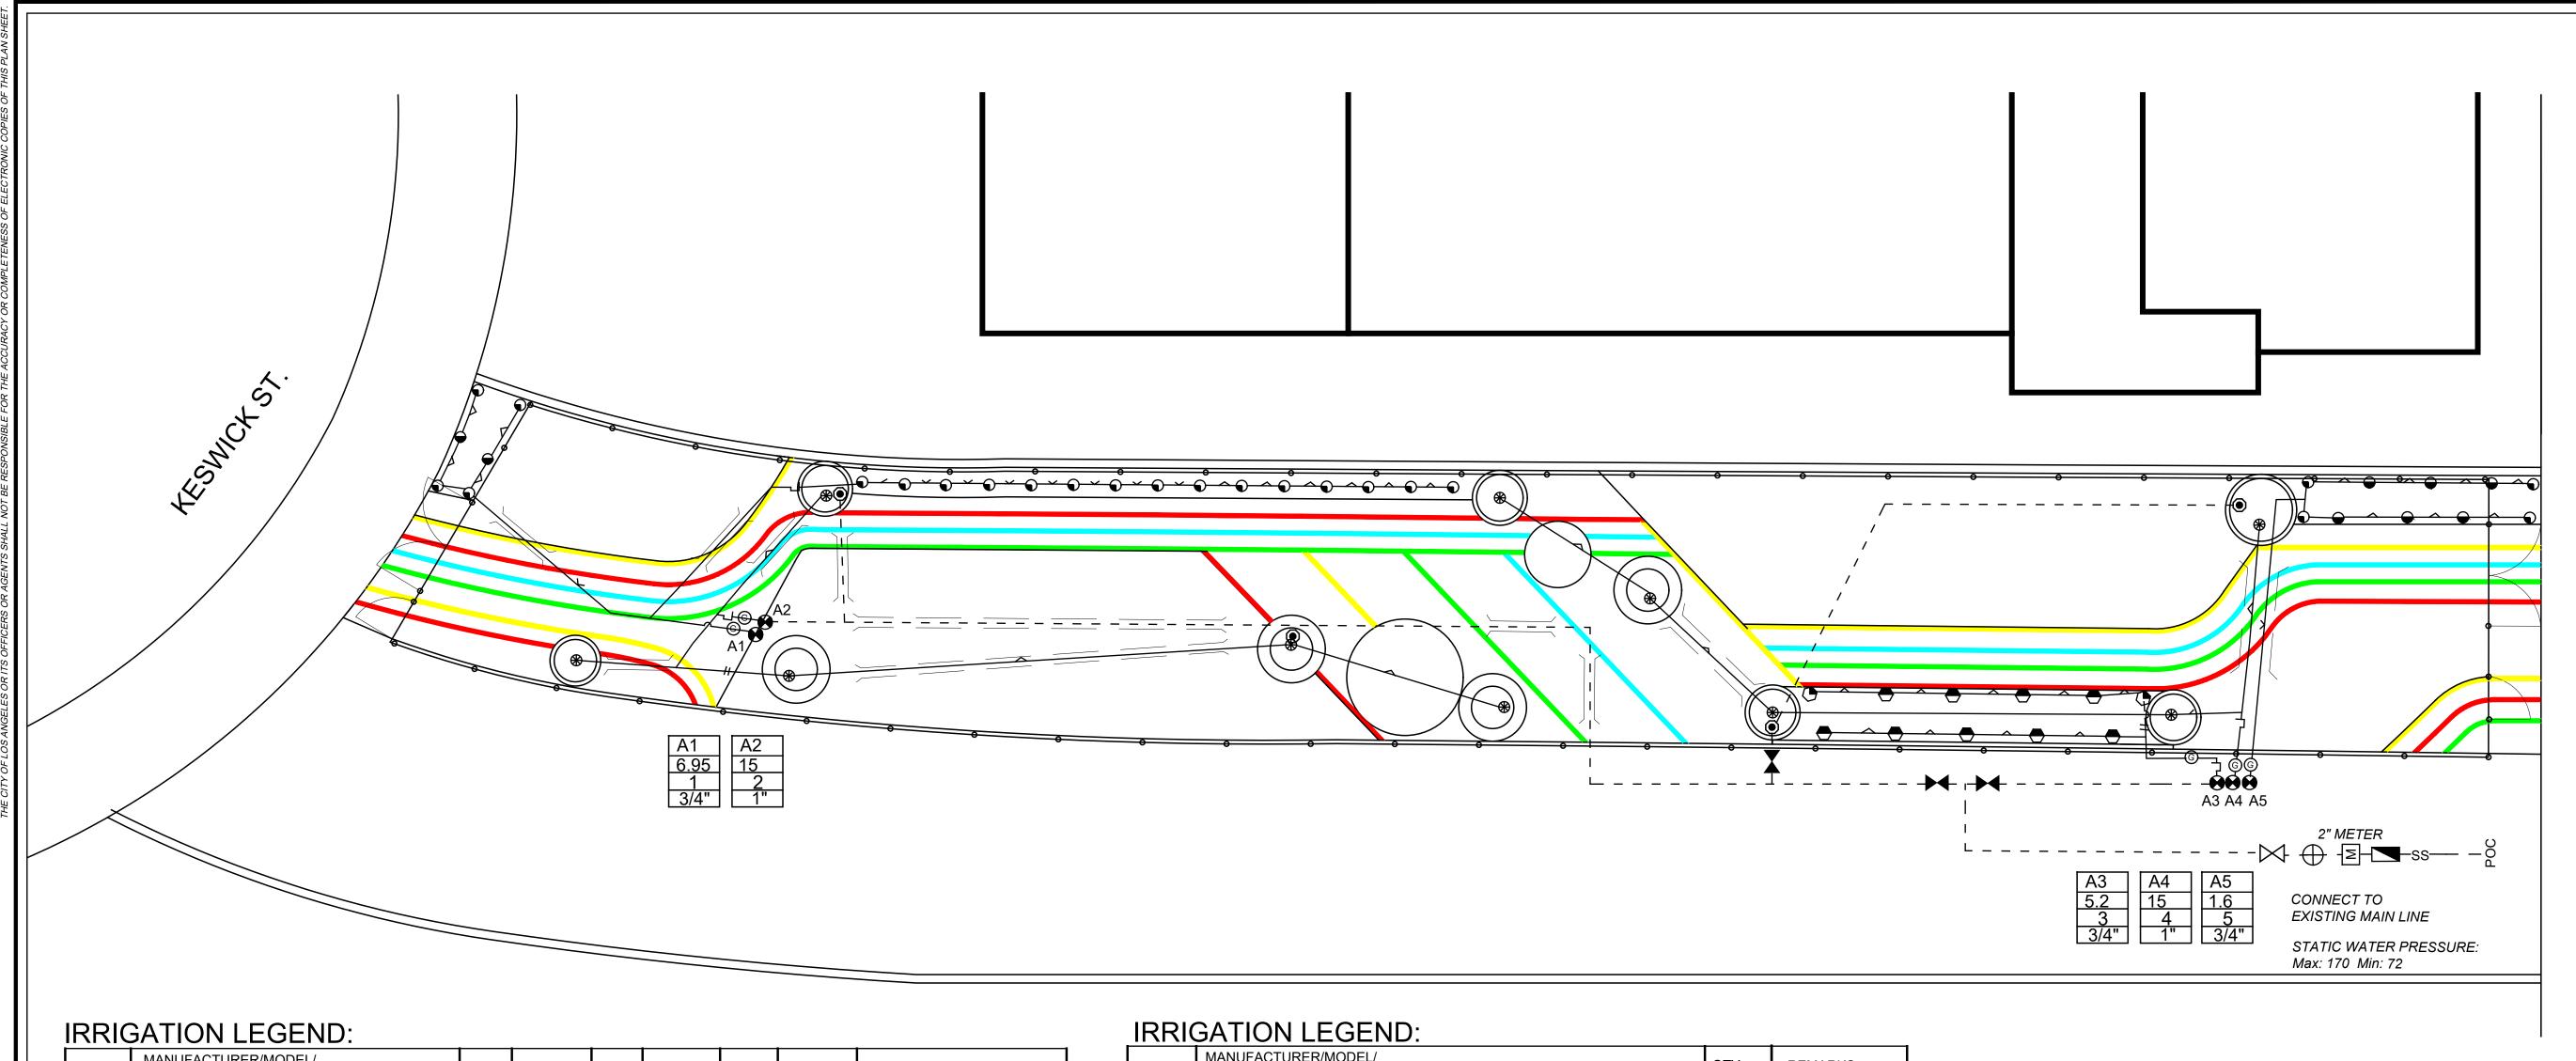

#### PROJECT SCOPE

The scope of work of the Project includes the installation of the following:

- New irrigation system and equipment (pipe, valves, heads, controllers, etc.)
- New native plants to create an area with California friendly tree shrubs and ground cover materials
- New play equipment and fitness equipment
- New benches and trash can
- New landscape and fence
- Sidewalk improvements
- Building permit related work

#### TREES AND SHADE

The proposed Project includes the installation of two (2) shade structures and ten (10) trees. The tree species include five (5) Parkinsonia Aculeata and five (5) Afrocarpus Gracilior.

The proposed Project consists of:

- Minor alteration of existing sidewalks;
- Installation of accessory structures such as playgrounds and fences;
- Landscaping and planting of new trees;
- Trenching and backfilling where the surface is restored fences; and
- Transfer of ownership of interests in land to preserve open space.