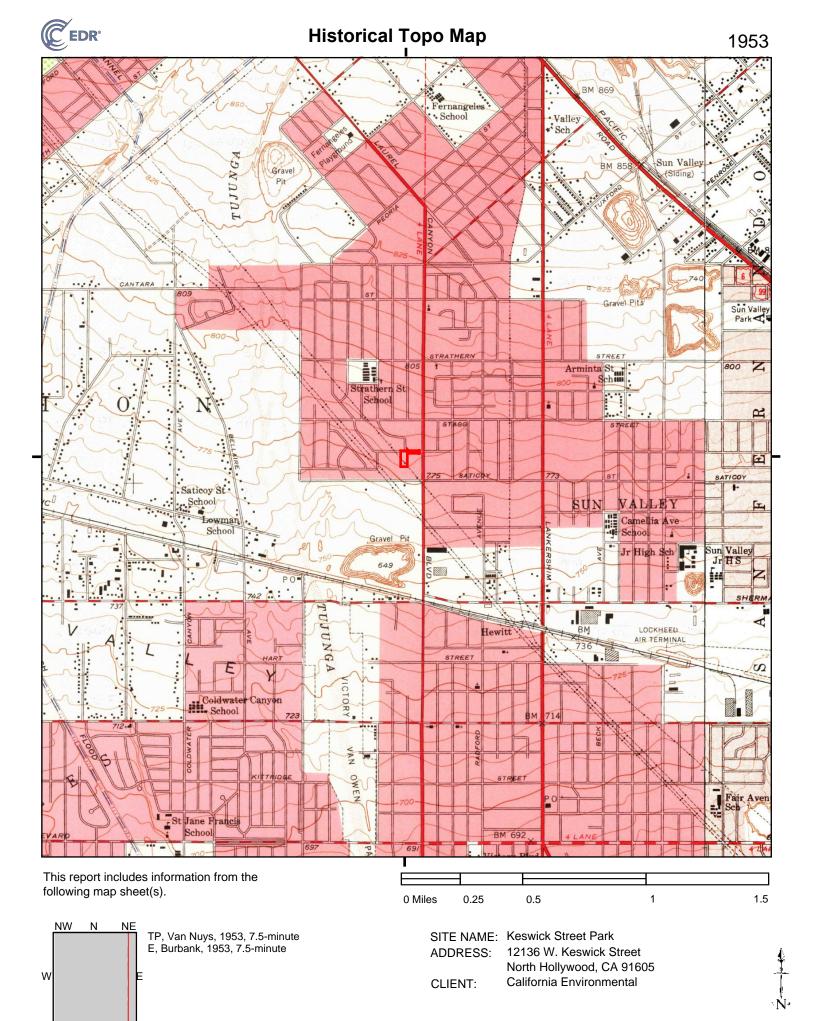

#### 6.8 HISTORICAL TOPOGRAPHIC MAP RESEARCH

Historical USGS topographic maps were provided by EDR Company and from online database sources. Maps covering the subject property for eight time periods were found. The map descriptions are summarized below in **TABLE III.** The topographic maps are attached in **APPENDIX II** of this report.

TABLE III
Historical Topographic Maps

| instorical ropographic waps |                                                                                                                                                      |  |  |
|-----------------------------|------------------------------------------------------------------------------------------------------------------------------------------------------|--|--|
| Quadrangle                  | Description                                                                                                                                          |  |  |
| Los Angeles                 | The subject property is undeveloped The Pacoima Wash can be seen to the west of                                                                      |  |  |
|                             | the subject property.                                                                                                                                |  |  |
| Santa Monica                | The subject property and surrounding area appear similar to the previous map.                                                                        |  |  |
| Santa Monica                | The subject property and surrounding area appear similar to the previous map.                                                                        |  |  |
| Los Angeles                 | The subject property and surrounding area appear similar to the previous map (the                                                                    |  |  |
|                             | Pacoima Wash is now referred to as the Tujunga Wash).                                                                                                |  |  |
| Santa Monica                | The subject property and surrounding area appear similar to the previous map.                                                                        |  |  |
| Santa Monica                | The subject property is undeveloped. Multiple streets have been developed in the                                                                     |  |  |
|                             | area surrounding the subject property. The Pacific Railroad can be seen to the south                                                                 |  |  |
|                             | of the subject property.                                                                                                                             |  |  |
| Sunland                     | The subject and surrounding area appear similar to the previous map.                                                                                 |  |  |
| Sunland                     | The subject and surrounding area appear similar to the previous map.                                                                                 |  |  |
| Sunland/Burbank             | The subject and surrounding area appear similar to the previous map.                                                                                 |  |  |
| Van Nuys /                  | The subject property is undeveloped, but located within a developed area. A gravel                                                                   |  |  |
| Burbank                     | pit is located directly south of the subject property.                                                                                               |  |  |
| Van Nuys /                  | The subject property is in an area of dense development. The Hollywood Freeway                                                                       |  |  |
| Burbank                     | is under construction to the west of the subject property.                                                                                           |  |  |
|                             | The subject property appears similar to the previous map. The Hollywood Freeway                                                                      |  |  |
|                             | has been developed to the west of the subject property.                                                                                              |  |  |
|                             | The subject property and surrounding area appear similar to the previous map.                                                                        |  |  |
|                             | Los Angeles  Santa Monica Santa Monica Los Angeles  Santa Monica Santa Monica  Sunland Sunland Sunland Sunland/Burbank Van Nuys / Burbank Van Nuys / |  |  |