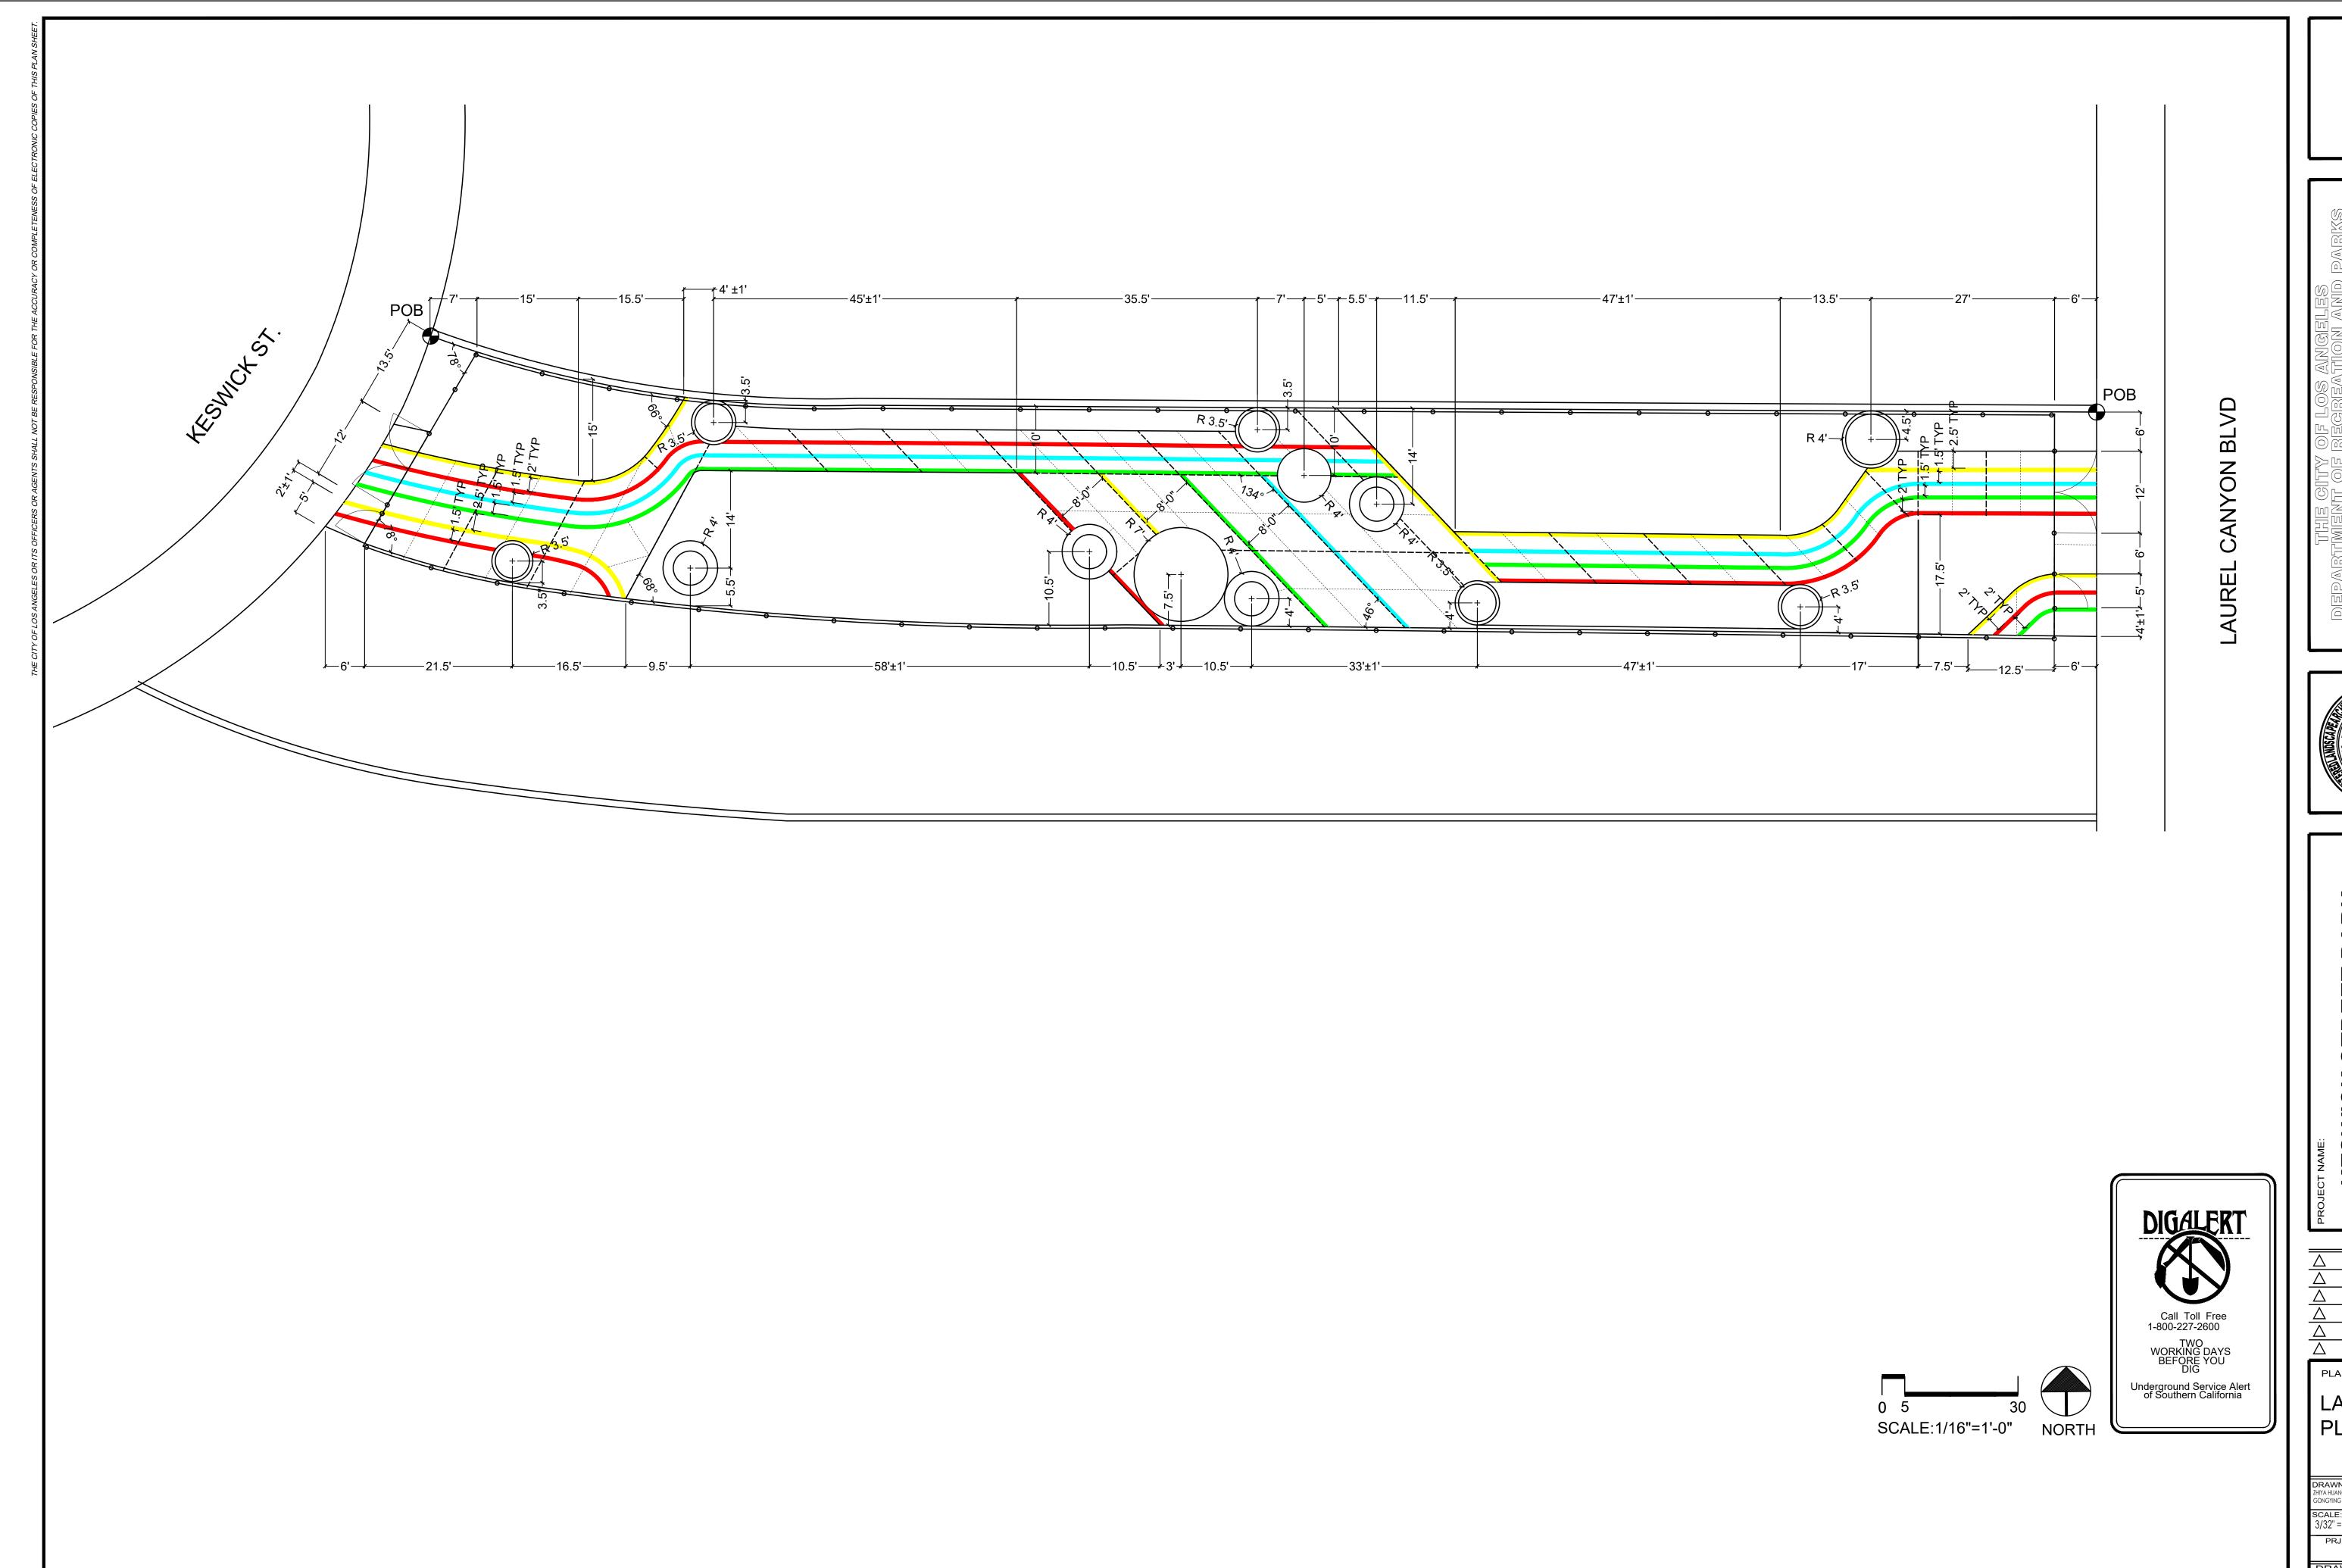

#### Park Development

The Property is currently vacant and unimproved. Once the Property is transferred to RAP, the proposed park improvements as set forth in this Report will provide playgrounds, a multi-sport hill, outdoor fitness equipment, shaded bench seating, a picnic turf, a pergola shade canopy and climbing walls for the surrounding community. Approximately 5,964 City residents live within a one-half mile walking distance of the future park. Due to the facility's size, features, programs and services it provides, the Project meets the standard for a Neighborhood Park, as defined in the City's Public Recreation Plan.

#### PROJECT SCOPE

The scope of work of the Project includes the installation of the following:

- New irrigation system and equipment (pipe, valves, heads, controllers, etc.)
- New native plants to create an area with California friendly tree shrubs and ground cover materials
- New play equipment and fitness equipment
- New benches and trash can
- New landscape and fence
- Sidewalk improvements
- Building permit related work