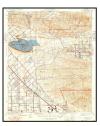

#### 3.2 SITE RECONNAISSANCE

The site conditions were observed during a reconnaissance conducted by Gregory Buensuceso of California Environmental on August 31, 2016. California Environmental completed a Field Reconnaissance Checklist during the site reconnaissance. An Environmental Owner was completed by Oscar Ensafi and a User Questionnaire was completed by Lisa Walldez of the City of Los Angeles; both answered in good faith and to the extent of their knowledge. The Environmental Field Reconnaissance Checklist and Environmental Owner/User Questionnaires are included in **APPENDIX I**. The features described below are shown on the enclosed **FIGURE 2 - PLOT PLAN**. Photographs of the subject property are attached in the **ILLUSTRATIONS** section of this report.

#### 3.2.1 Description of Property/Proposed Project

The subject property consists of two irregular shaped parcels of land that encompass approximately 60,768 square feet. The property is currently developed with two abandoned two-story residential structures and concrete block walls that divide the portion of the property south of Keswick Street into

five sections. Both residential structures were constructed in 2007. The structures were not accessed at the time of the site reconnaissance. The easternmost residential structure appeared to be occupied by squatters. The remainder of the property is unpaved and littered with garbage and discarded construction materials. Two onsite abandoned vehicles are located directly east of the residential structures. Access to the property is via Keswick Street to the north, Laurel Canyon Boulevard to the east, and Lull Street to the south. It is proposed to redevelop the portion of site between Keswick Street and Laurel Canyon Boulevard with a park.