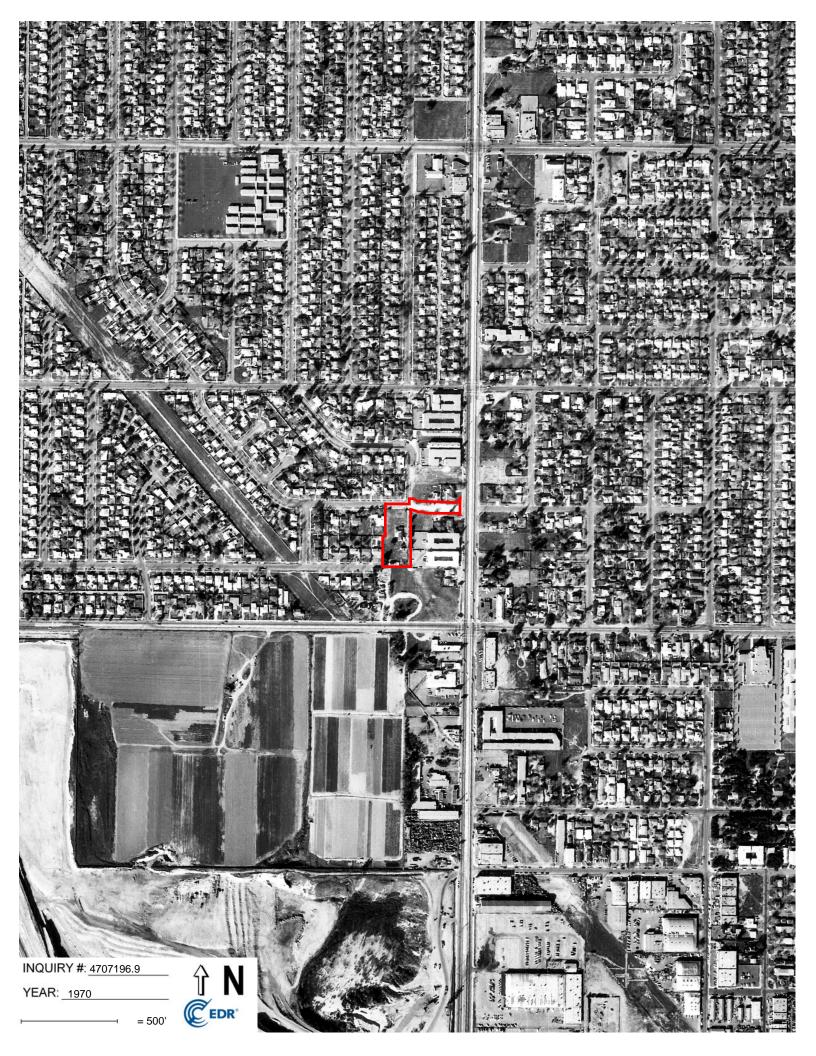

# 6.6 HISTORICAL AERIAL PHOTOGRAPH RESEARCH

Historical aerial photographs were reviewed as part of this study. The photographs are part of the aerial photograph collections maintained by the EDR Company. Fifteen (15) photographs (1928-2012) were reviewed for the subject property. The photographs are summarized below in **TABLE II**. The aerial photographs are attached in **APPENDIX II** of this report.

TABLE II Historical Aerial Photographs

| Institut Heriai I notographs |           |                                                                                                |  |  |
|------------------------------|-----------|------------------------------------------------------------------------------------------------|--|--|
| Date                         | Source    | Description                                                                                    |  |  |
| 1928                         | USGS      | The subject property appears undeveloped. The surrounding area appears to be utilized for      |  |  |
|                              |           | agricultural purposes. Residential structures can be seen to the east of the subject property. |  |  |
| 1938                         | USDA      | The subject property and surrounding area appear similar to the previous photo.                |  |  |
| 1947                         | USGS      | The subject property appears undeveloped. The adjacent property to the east has been           |  |  |
|                              |           | developed with two structures. Residential infill has occurred to the east of the subject      |  |  |
|                              |           | property.                                                                                      |  |  |
| 1952                         | USGS      | The subject property appears to be developed with two structures; one located in the central   |  |  |
|                              |           | portion of the property and the other located to near the southwestern corner. Residential     |  |  |
|                              |           | properties have been developed to the west, north, and east of the subject property.           |  |  |
| 1964                         | USGS      | The subject property appears similar to the previous photo. Apartment structures have been     |  |  |
|                              |           | developed on the adjacent property to the east.                                                |  |  |
| 1970                         | EDR       | The subject property and surrounding area appears similar to the previous photo.               |  |  |
| 1977                         | EDR       | The subject property and surrounding area appears similar to the previous photo.               |  |  |
| 1983                         | EDR       | The subject property appears similar to the previous photo. Commercial structures have         |  |  |
|                              |           | appeared on the contiguous property the southeast of the subject property. Residential         |  |  |
|                              |           | structures have developed to the southwest of the subject property.                            |  |  |
| 1989                         | USDA      | The subject property and surrounding area appear similar to the previous photo.                |  |  |
| 1994                         | USGS/DOQQ | The subject property and surrounding area appear similar to the previous photo.                |  |  |
| 2002                         | USDA      | The subject property appears similar to the previous photo. The commercial structures on the   |  |  |
|                              |           | northwestern corner of Saticoy and Laurel Canyon have been developed. The remainder of         |  |  |
|                              |           | the surrounding area appears similar to the previous photo.                                    |  |  |
| 2005                         | USDA/NAIP | The subject property and surrounding area appear similar to the previous photo.                |  |  |
| 2009                         | USDA/NAIP | The subject property appears in its current configuration. The surrounding area appears        |  |  |
|                              |           | similar to the previous photo.                                                                 |  |  |
| 2010                         | USDA/NAIP | The subject property and surrounding area appear similar to the previous photo.                |  |  |
| 2012                         | USDA/NAIP | The subject property and surrounding area appear similar to the previous photo.                |  |  |