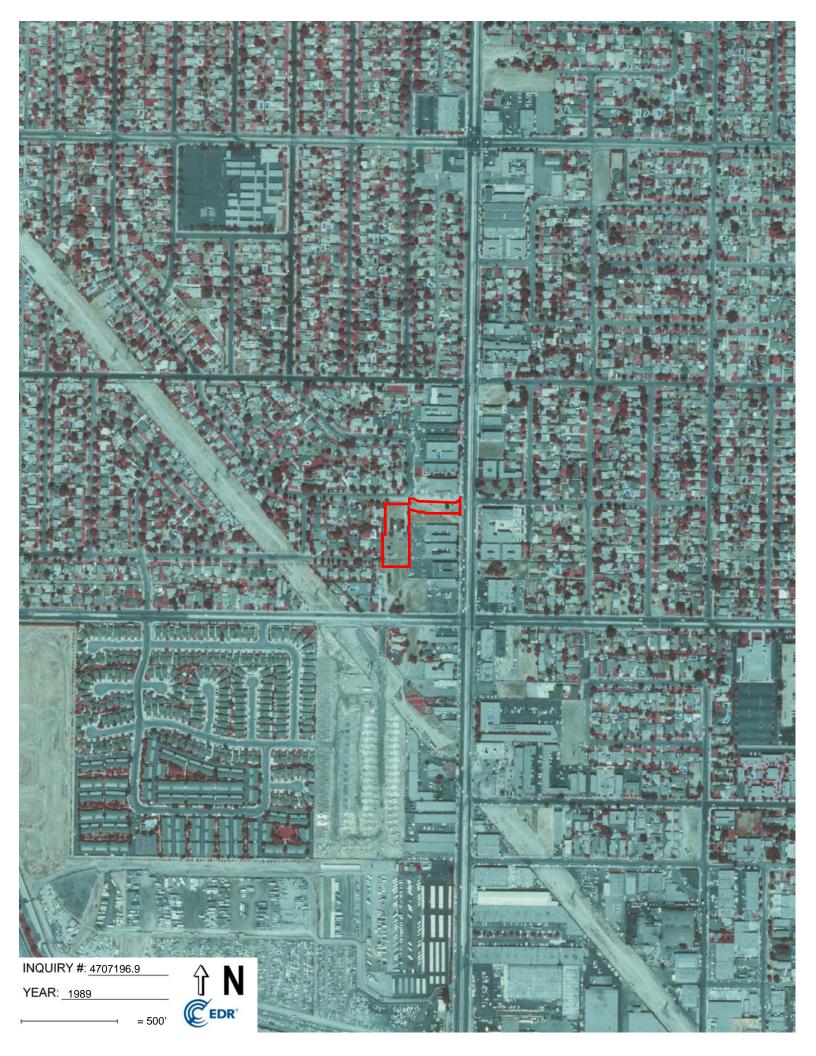

TABLE II Historical Aerial Photographs

| Institut Heriai I notographs |           |                                                                                                |  |  |
|------------------------------|-----------|------------------------------------------------------------------------------------------------|--|--|
| Date                         | Source    | Description                                                                                    |  |  |
| 1928                         | USGS      | The subject property appears undeveloped. The surrounding area appears to be utilized for      |  |  |
|                              |           | agricultural purposes. Residential structures can be seen to the east of the subject property. |  |  |
| 1938                         | USDA      | The subject property and surrounding area appear similar to the previous photo.                |  |  |
| 1947                         | USGS      | The subject property appears undeveloped. The adjacent property to the east has been           |  |  |
|                              |           | developed with two structures. Residential infill has occurred to the east of the subject      |  |  |
|                              |           | property.                                                                                      |  |  |
| 1952                         | USGS      | The subject property appears to be developed with two structures; one located in the central   |  |  |
|                              |           | portion of the property and the other located to near the southwestern corner. Residential     |  |  |
|                              |           | properties have been developed to the west, north, and east of the subject property.           |  |  |
| 1964                         | USGS      | The subject property appears similar to the previous photo. Apartment structures have been     |  |  |
|                              |           | developed on the adjacent property to the east.                                                |  |  |
| 1970                         | EDR       | The subject property and surrounding area appears similar to the previous photo.               |  |  |
| 1977                         | EDR       | The subject property and surrounding area appears similar to the previous photo.               |  |  |
| 1983                         | EDR       | The subject property appears similar to the previous photo. Commercial structures have         |  |  |
|                              |           | appeared on the contiguous property the southeast of the subject property. Residential         |  |  |
|                              |           | structures have developed to the southwest of the subject property.                            |  |  |
| 1989                         | USDA      | The subject property and surrounding area appear similar to the previous photo.                |  |  |
| 1994                         | USGS/DOQQ | The subject property and surrounding area appear similar to the previous photo.                |  |  |
| 2002                         | USDA      | The subject property appears similar to the previous photo. The commercial structures on the   |  |  |
|                              |           | northwestern corner of Saticoy and Laurel Canyon have been developed. The remainder of         |  |  |
|                              |           | the surrounding area appears similar to the previous photo.                                    |  |  |
| 2005                         | USDA/NAIP | The subject property and surrounding area appear similar to the previous photo.                |  |  |
| 2009                         | USDA/NAIP | The subject property appears in its current configuration. The surrounding area appears        |  |  |
|                              |           | similar to the previous photo.                                                                 |  |  |
| 2010                         | USDA/NAIP | The subject property and surrounding area appear similar to the previous photo.                |  |  |
| 2012                         | USDA/NAIP | The subject property and surrounding area appear similar to the previous photo.                |  |  |