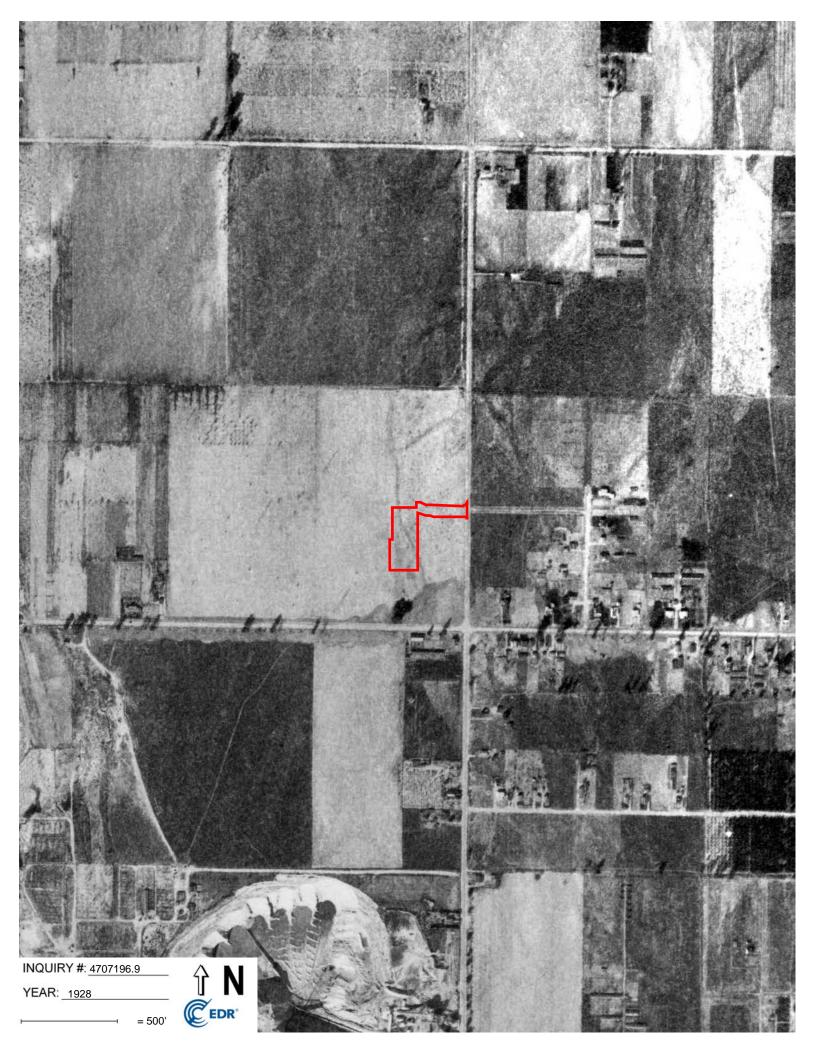

# 6.6 HISTORICAL AERIAL PHOTOGRAPH RESEARCH

Historical aerial photographs were reviewed as part of this study. The photographs are part of the aerial photograph collections maintained by the EDR Company. Fifteen (15) photographs (1928-2012) were reviewed for the subject property. The photographs are summarized below in **TABLE II**. The aerial photographs are attached in **APPENDIX II** of this report.

TABLE II Historical Aerial Photographs

| Institut Heriai I notographs |           |                                                                                                |  |  |
|------------------------------|-----------|------------------------------------------------------------------------------------------------|--|--|
| Date                         | Source    | Description                                                                                    |  |  |
| 1928                         | USGS      | The subject property appears undeveloped. The surrounding area appears to be utilized for      |  |  |
|                              |           | agricultural purposes. Residential structures can be seen to the east of the subject property. |  |  |
| 1938                         | USDA      | The subject property and surrounding area appear similar to the previous photo.                |  |  |
| 1947                         | USGS      | The subject property appears undeveloped. The adjacent property to the east has been           |  |  |
|                              |           | developed with two structures. Residential infill has occurred to the east of the subject      |  |  |
|                              |           | property.                                                                                      |  |  |
| 1952                         | USGS      | The subject property appears to be developed with two structures; one located in the central   |  |  |
|                              |           | portion of the property and the other located to near the southwestern corner. Residential     |  |  |
|                              |           | properties have been developed to the west, north, and east of the subject property.           |  |  |
| 1964                         | USGS      | The subject property appears similar to the previous photo. Apartment structures have been     |  |  |
|                              |           | developed on the adjacent property to the east.                                                |  |  |
| 1970                         | EDR       | The subject property and surrounding area appears similar to the previous photo.               |  |  |
| 1977                         | EDR       | The subject property and surrounding area appears similar to the previous photo.               |  |  |
| 1983                         | EDR       | The subject property appears similar to the previous photo. Commercial structures have         |  |  |
|                              |           | appeared on the contiguous property the southeast of the subject property. Residential         |  |  |
|                              |           | structures have developed to the southwest of the subject property.                            |  |  |
| 1989                         | USDA      | The subject property and surrounding area appear similar to the previous photo.                |  |  |
| 1994                         | USGS/DOQQ | The subject property and surrounding area appear similar to the previous photo.                |  |  |
| 2002                         | USDA      | The subject property appears similar to the previous photo. The commercial structures on the   |  |  |
|                              |           | northwestern corner of Saticoy and Laurel Canyon have been developed. The remainder of         |  |  |
|                              |           | the surrounding area appears similar to the previous photo.                                    |  |  |
| 2005                         | USDA/NAIP | The subject property and surrounding area appear similar to the previous photo.                |  |  |
| 2009                         | USDA/NAIP | The subject property appears in its current configuration. The surrounding area appears        |  |  |
|                              |           | similar to the previous photo.                                                                 |  |  |
| 2010                         | USDA/NAIP | The subject property and surrounding area appear similar to the previous photo.                |  |  |
| 2012                         | USDA/NAIP | The subject property and surrounding area appear similar to the previous photo.                |  |  |