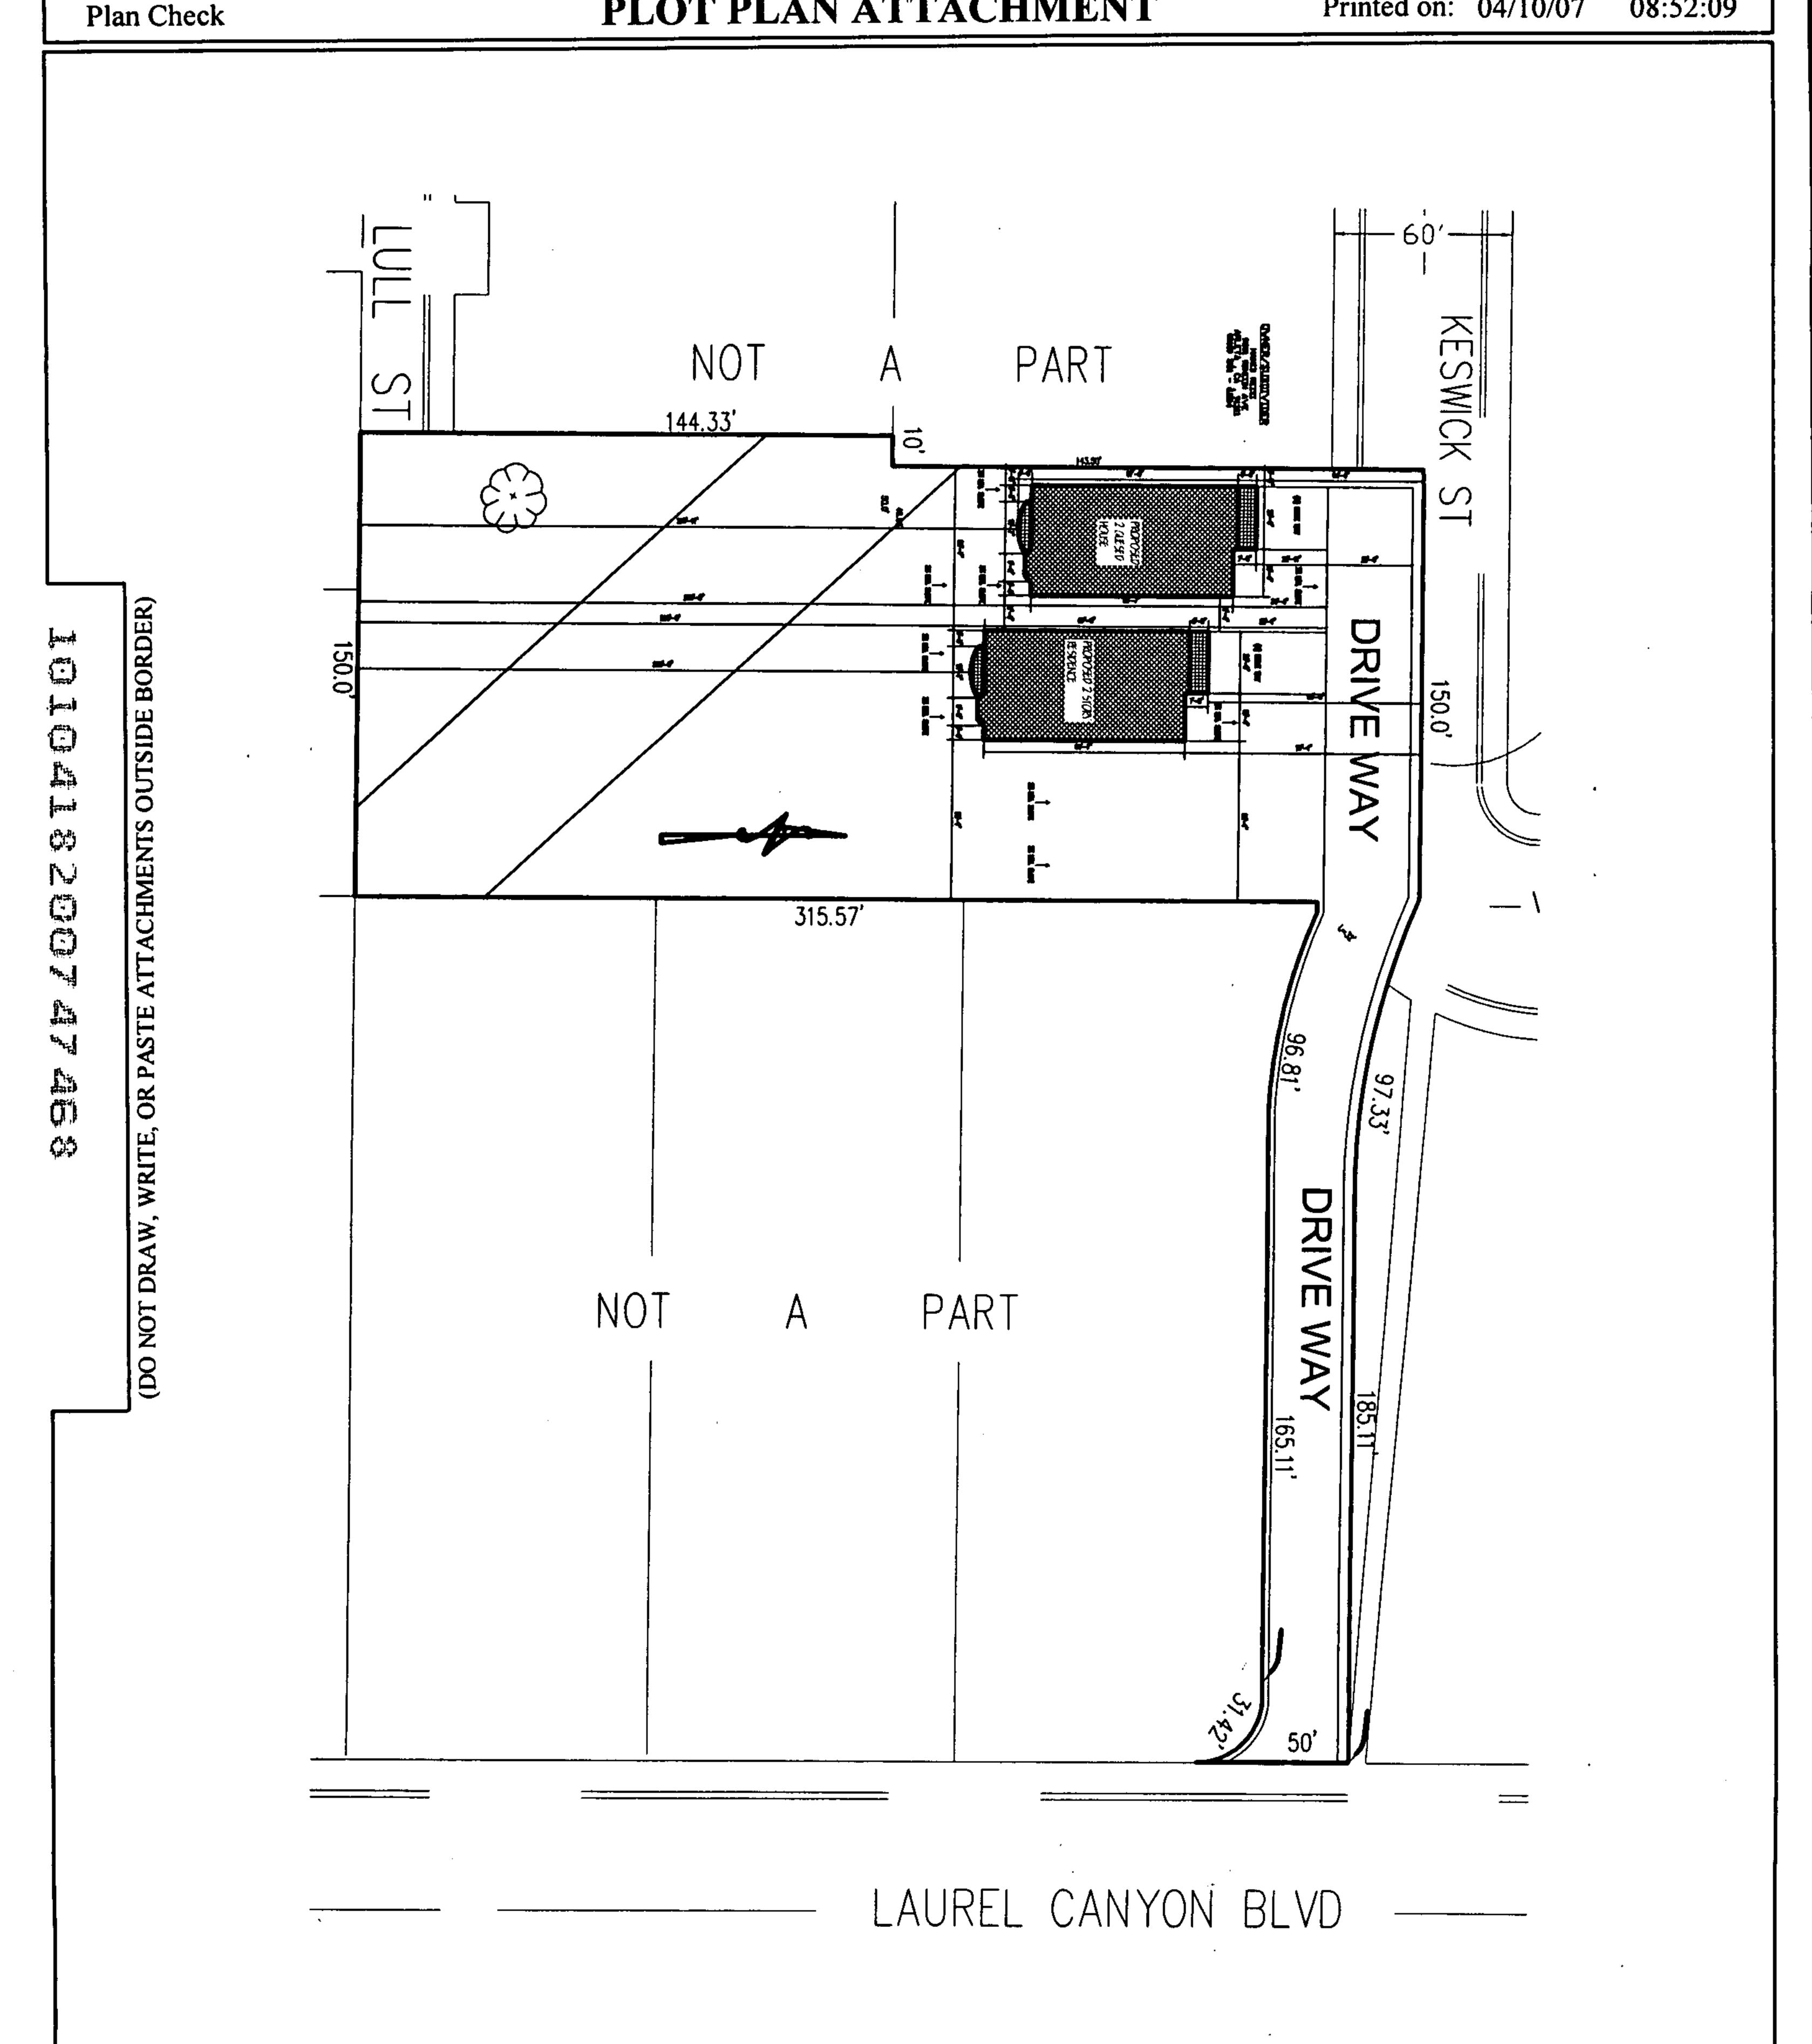

#### 3.1 LOCATION AND LEGAL DESCRIPTION

The subject property is located on the south side of Keswick Street between Laurel Canyon Boulevard and St. Clair Avenue, in the North Hollywood neighborhood, in the City of Los Angeles, California, see **FIGURE 1 - VICINITY MAP**. The current street address for the property is 12136 Keswick Street. According to the Los Angeles County Tax Assessor's office, the Assessor's Parcel Numbers (APNs) for the subject property are 2307-013-010 and 2307-012-901.

#### 3.2 SITE RECONNAISSANCE

The site conditions were observed during a reconnaissance conducted by Gregory Buensuceso of California Environmental on August 31, 2016. California Environmental completed a Field Reconnaissance Checklist during the site reconnaissance. An Environmental Owner was completed by Oscar Ensafi and a User Questionnaire was completed by Lisa Walldez of the City of Los Angeles; both answered in good faith and to the extent of their knowledge. The Environmental Field Reconnaissance Checklist and Environmental Owner/User Questionnaires are included in **APPENDIX I**. The features described below are shown on the enclosed **FIGURE 2 - PLOT PLAN**. Photographs of the subject property are attached in the **ILLUSTRATIONS** section of this report.

#### 3.2.1 Description of Property/Proposed Project

The subject property consists of two irregular shaped parcels of land that encompass approximately 60,768 square feet. The property is currently developed with two abandoned two-story residential structures and concrete block walls that divide the portion of the property south of Keswick Street into

five sections. Both residential structures were constructed in 2007. The structures were not accessed at the time of the site reconnaissance. The easternmost residential structure appeared to be occupied by squatters. The remainder of the property is unpaved and littered with garbage and discarded construction materials. Two onsite abandoned vehicles are located directly east of the residential structures. Access to the property is via Keswick Street to the north, Laurel Canyon Boulevard to the east, and Lull Street to the south. It is proposed to redevelop the portion of site between Keswick Street and Laurel Canyon Boulevard with a park.

# 3.2.2 Adjacent Properties

The subject property is bound to the north by Keswick Street with residential properties beyond, to the east by apartment structures with Laurel Canyon Boulevard beyond, to the south by residential properties with Saticoy Street beyond, and to the west by residential properties with St. Clair Avenue beyond.