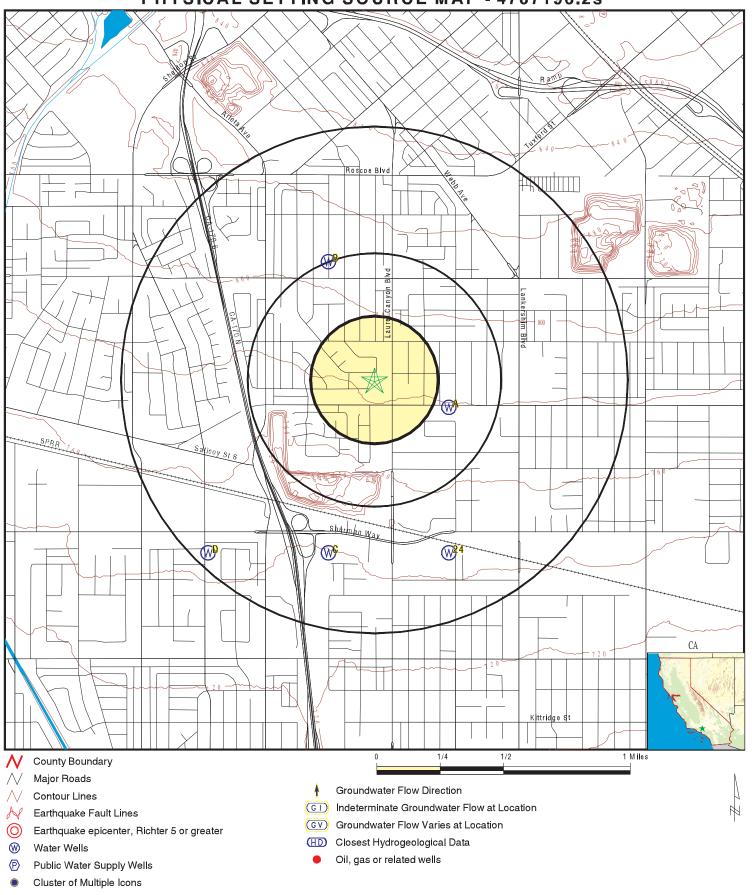

#### 3.1 LOCATION AND LEGAL DESCRIPTION

The subject property is located on the south side of Keswick Street between Laurel Canyon Boulevard and St. Clair Avenue, in the North Hollywood neighborhood, in the City of Los Angeles, California, see **FIGURE 1 - VICINITY MAP**. The current street address for the property is 12136 Keswick Street. According to the Los Angeles County Tax Assessor's office, the Assessor's Parcel Numbers (APNs) for the subject property are 2307-013-010 and 2307-012-901.

#### 3.2 SITE RECONNAISSANCE

The site conditions were observed during a reconnaissance conducted by Gregory Buensuceso of California Environmental on August 31, 2016. California Environmental completed a Field Reconnaissance Checklist during the site reconnaissance. An Environmental Owner was completed by Oscar Ensafi and a User Questionnaire was completed by Lisa Walldez of the City of Los Angeles; both answered in good faith and to the extent of their knowledge. The Environmental Field Reconnaissance Checklist and Environmental Owner/User Questionnaires are included in **APPENDIX I**. The features described below are shown on the enclosed **FIGURE 2 - PLOT PLAN**. Photographs of the subject property are attached in the **ILLUSTRATIONS** section of this report.

The Los Angeles County Department of Public Works Hydrological Records Division maintains well information for the County of Los Angeles. A well (#4909C) is located approximately 2,500 feet south

of the subject property in the former Hewitt Pit landfill. Well no. 4909C was last measured on December 3, 2009. The depth to groundwater at that time was 268.80 feet below ground surface. The ground surface elevation was measured at 755.70 feet above mean sea level.

#### 7.1 LANDFILLS

The Major Waste System maps for Los Angeles County, the Solid Waste Information Systems (SWIS), and the Waste Management Unit Database (WMUD) were reviewed to identify landfills and transfer stations located near the property. Map no. 174-157 indicates that an inactive landfill (Hewitt Pit) is located approximately 1,700 feet southwest of the subject property. There are no permitted hazardous waste landfills located in Los Angeles County.

#### 7.2 OIL FIELD MAPS/METHANE HAZARD ZONES

Oil field maps published by the State of California Division of Oil, Gas and Geothermal Resources (DOGGR) and online mapping systems (DOGGR Well Finder) were researched to determine if oil production occurred on or near the subject property. The DOGGR Well Finder online database indicates that there are no oil wells or oil field located within a 2,000-foot radius of the property.

The property is not located within the Methane Buffer/Methane Hazard Zone as indicated on the City of Los Angeles website (ZIMAS – Zone Information and Map Access System).