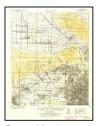

#### 6.8 HISTORICAL TOPOGRAPHIC MAP RESEARCH

Historical USGS topographic maps were provided by EDR Company and from online database sources. Maps covering the subject property for eight time periods were found. The map descriptions are summarized below in **TABLE III.** The topographic maps are attached in **APPENDIX II** of this report.

TABLE III
Historical Topographic Maps

| instorical ropographic waps |                                                                                                                                                      |  |  |
|-----------------------------|------------------------------------------------------------------------------------------------------------------------------------------------------|--|--|
| Quadrangle                  | Description                                                                                                                                          |  |  |
| Los Angeles                 | The subject property is undeveloped The Pacoima Wash can be seen to the west of                                                                      |  |  |
|                             | the subject property.                                                                                                                                |  |  |
| Santa Monica                | The subject property and surrounding area appear similar to the previous map.                                                                        |  |  |
| Santa Monica                | The subject property and surrounding area appear similar to the previous map.                                                                        |  |  |
| Los Angeles                 | The subject property and surrounding area appear similar to the previous map (the                                                                    |  |  |
|                             | Pacoima Wash is now referred to as the Tujunga Wash).                                                                                                |  |  |
| Santa Monica                | The subject property and surrounding area appear similar to the previous map.                                                                        |  |  |
| Santa Monica                | The subject property is undeveloped. Multiple streets have been developed in the                                                                     |  |  |
|                             | area surrounding the subject property. The Pacific Railroad can be seen to the south                                                                 |  |  |
|                             | of the subject property.                                                                                                                             |  |  |
| Sunland                     | The subject and surrounding area appear similar to the previous map.                                                                                 |  |  |
| Sunland                     | The subject and surrounding area appear similar to the previous map.                                                                                 |  |  |
| Sunland/Burbank             | The subject and surrounding area appear similar to the previous map.                                                                                 |  |  |
| Van Nuys /                  | The subject property is undeveloped, but located within a developed area. A gravel                                                                   |  |  |
| Burbank                     | pit is located directly south of the subject property.                                                                                               |  |  |
| Van Nuys /                  | The subject property is in an area of dense development. The Hollywood Freeway                                                                       |  |  |
| Burbank                     | is under construction to the west of the subject property.                                                                                           |  |  |
|                             | The subject property appears similar to the previous map. The Hollywood Freeway                                                                      |  |  |
|                             | has been developed to the west of the subject property.                                                                                              |  |  |
|                             | The subject property and surrounding area appear similar to the previous map.                                                                        |  |  |
|                             | Los Angeles  Santa Monica Santa Monica Los Angeles  Santa Monica Santa Monica  Sunland Sunland Sunland Sunland/Burbank Van Nuys / Burbank Van Nuys / |  |  |