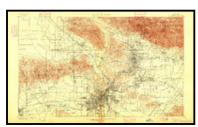

#### 3.1 LOCATION AND LEGAL DESCRIPTION

The subject property is located on the south side of Keswick Street between Laurel Canyon Boulevard and St. Clair Avenue, in the North Hollywood neighborhood, in the City of Los Angeles, California, see **FIGURE 1 - VICINITY MAP**. The current street address for the property is 12136 Keswick Street. According to the Los Angeles County Tax Assessor's office, the Assessor's Parcel Numbers (APNs) for the subject property are 2307-013-010 and 2307-012-901.

#### 6.8 HISTORICAL TOPOGRAPHIC MAP RESEARCH

Historical USGS topographic maps were provided by EDR Company and from online database sources. Maps covering the subject property for eight time periods were found. The map descriptions are summarized below in **TABLE III.** The topographic maps are attached in **APPENDIX II** of this report.

TABLE III
Historical Topographic Maps

| instorical ropographic waps |                                                                                                                                                      |  |  |
|-----------------------------|------------------------------------------------------------------------------------------------------------------------------------------------------|--|--|
| Quadrangle                  | Description                                                                                                                                          |  |  |
| Los Angeles                 | The subject property is undeveloped The Pacoima Wash can be seen to the west of                                                                      |  |  |
|                             | the subject property.                                                                                                                                |  |  |
| Santa Monica                | The subject property and surrounding area appear similar to the previous map.                                                                        |  |  |
| Santa Monica                | The subject property and surrounding area appear similar to the previous map.                                                                        |  |  |
| Los Angeles                 | The subject property and surrounding area appear similar to the previous map (the                                                                    |  |  |
|                             | Pacoima Wash is now referred to as the Tujunga Wash).                                                                                                |  |  |
| Santa Monica                | The subject property and surrounding area appear similar to the previous map.                                                                        |  |  |
| Santa Monica                | The subject property is undeveloped. Multiple streets have been developed in the                                                                     |  |  |
|                             | area surrounding the subject property. The Pacific Railroad can be seen to the south                                                                 |  |  |
|                             | of the subject property.                                                                                                                             |  |  |
| Sunland                     | The subject and surrounding area appear similar to the previous map.                                                                                 |  |  |
| Sunland                     | The subject and surrounding area appear similar to the previous map.                                                                                 |  |  |
| Sunland/Burbank             | The subject and surrounding area appear similar to the previous map.                                                                                 |  |  |
| Van Nuys /                  | The subject property is undeveloped, but located within a developed area. A gravel                                                                   |  |  |
| Burbank                     | pit is located directly south of the subject property.                                                                                               |  |  |
| Van Nuys /                  | The subject property is in an area of dense development. The Hollywood Freeway                                                                       |  |  |
| Burbank                     | is under construction to the west of the subject property.                                                                                           |  |  |
|                             | The subject property appears similar to the previous map. The Hollywood Freeway                                                                      |  |  |
|                             | has been developed to the west of the subject property.                                                                                              |  |  |
|                             | The subject property and surrounding area appear similar to the previous map.                                                                        |  |  |
|                             | Los Angeles  Santa Monica Santa Monica Los Angeles  Santa Monica Santa Monica  Sunland Sunland Sunland Sunland/Burbank Van Nuys / Burbank Van Nuys / |  |  |