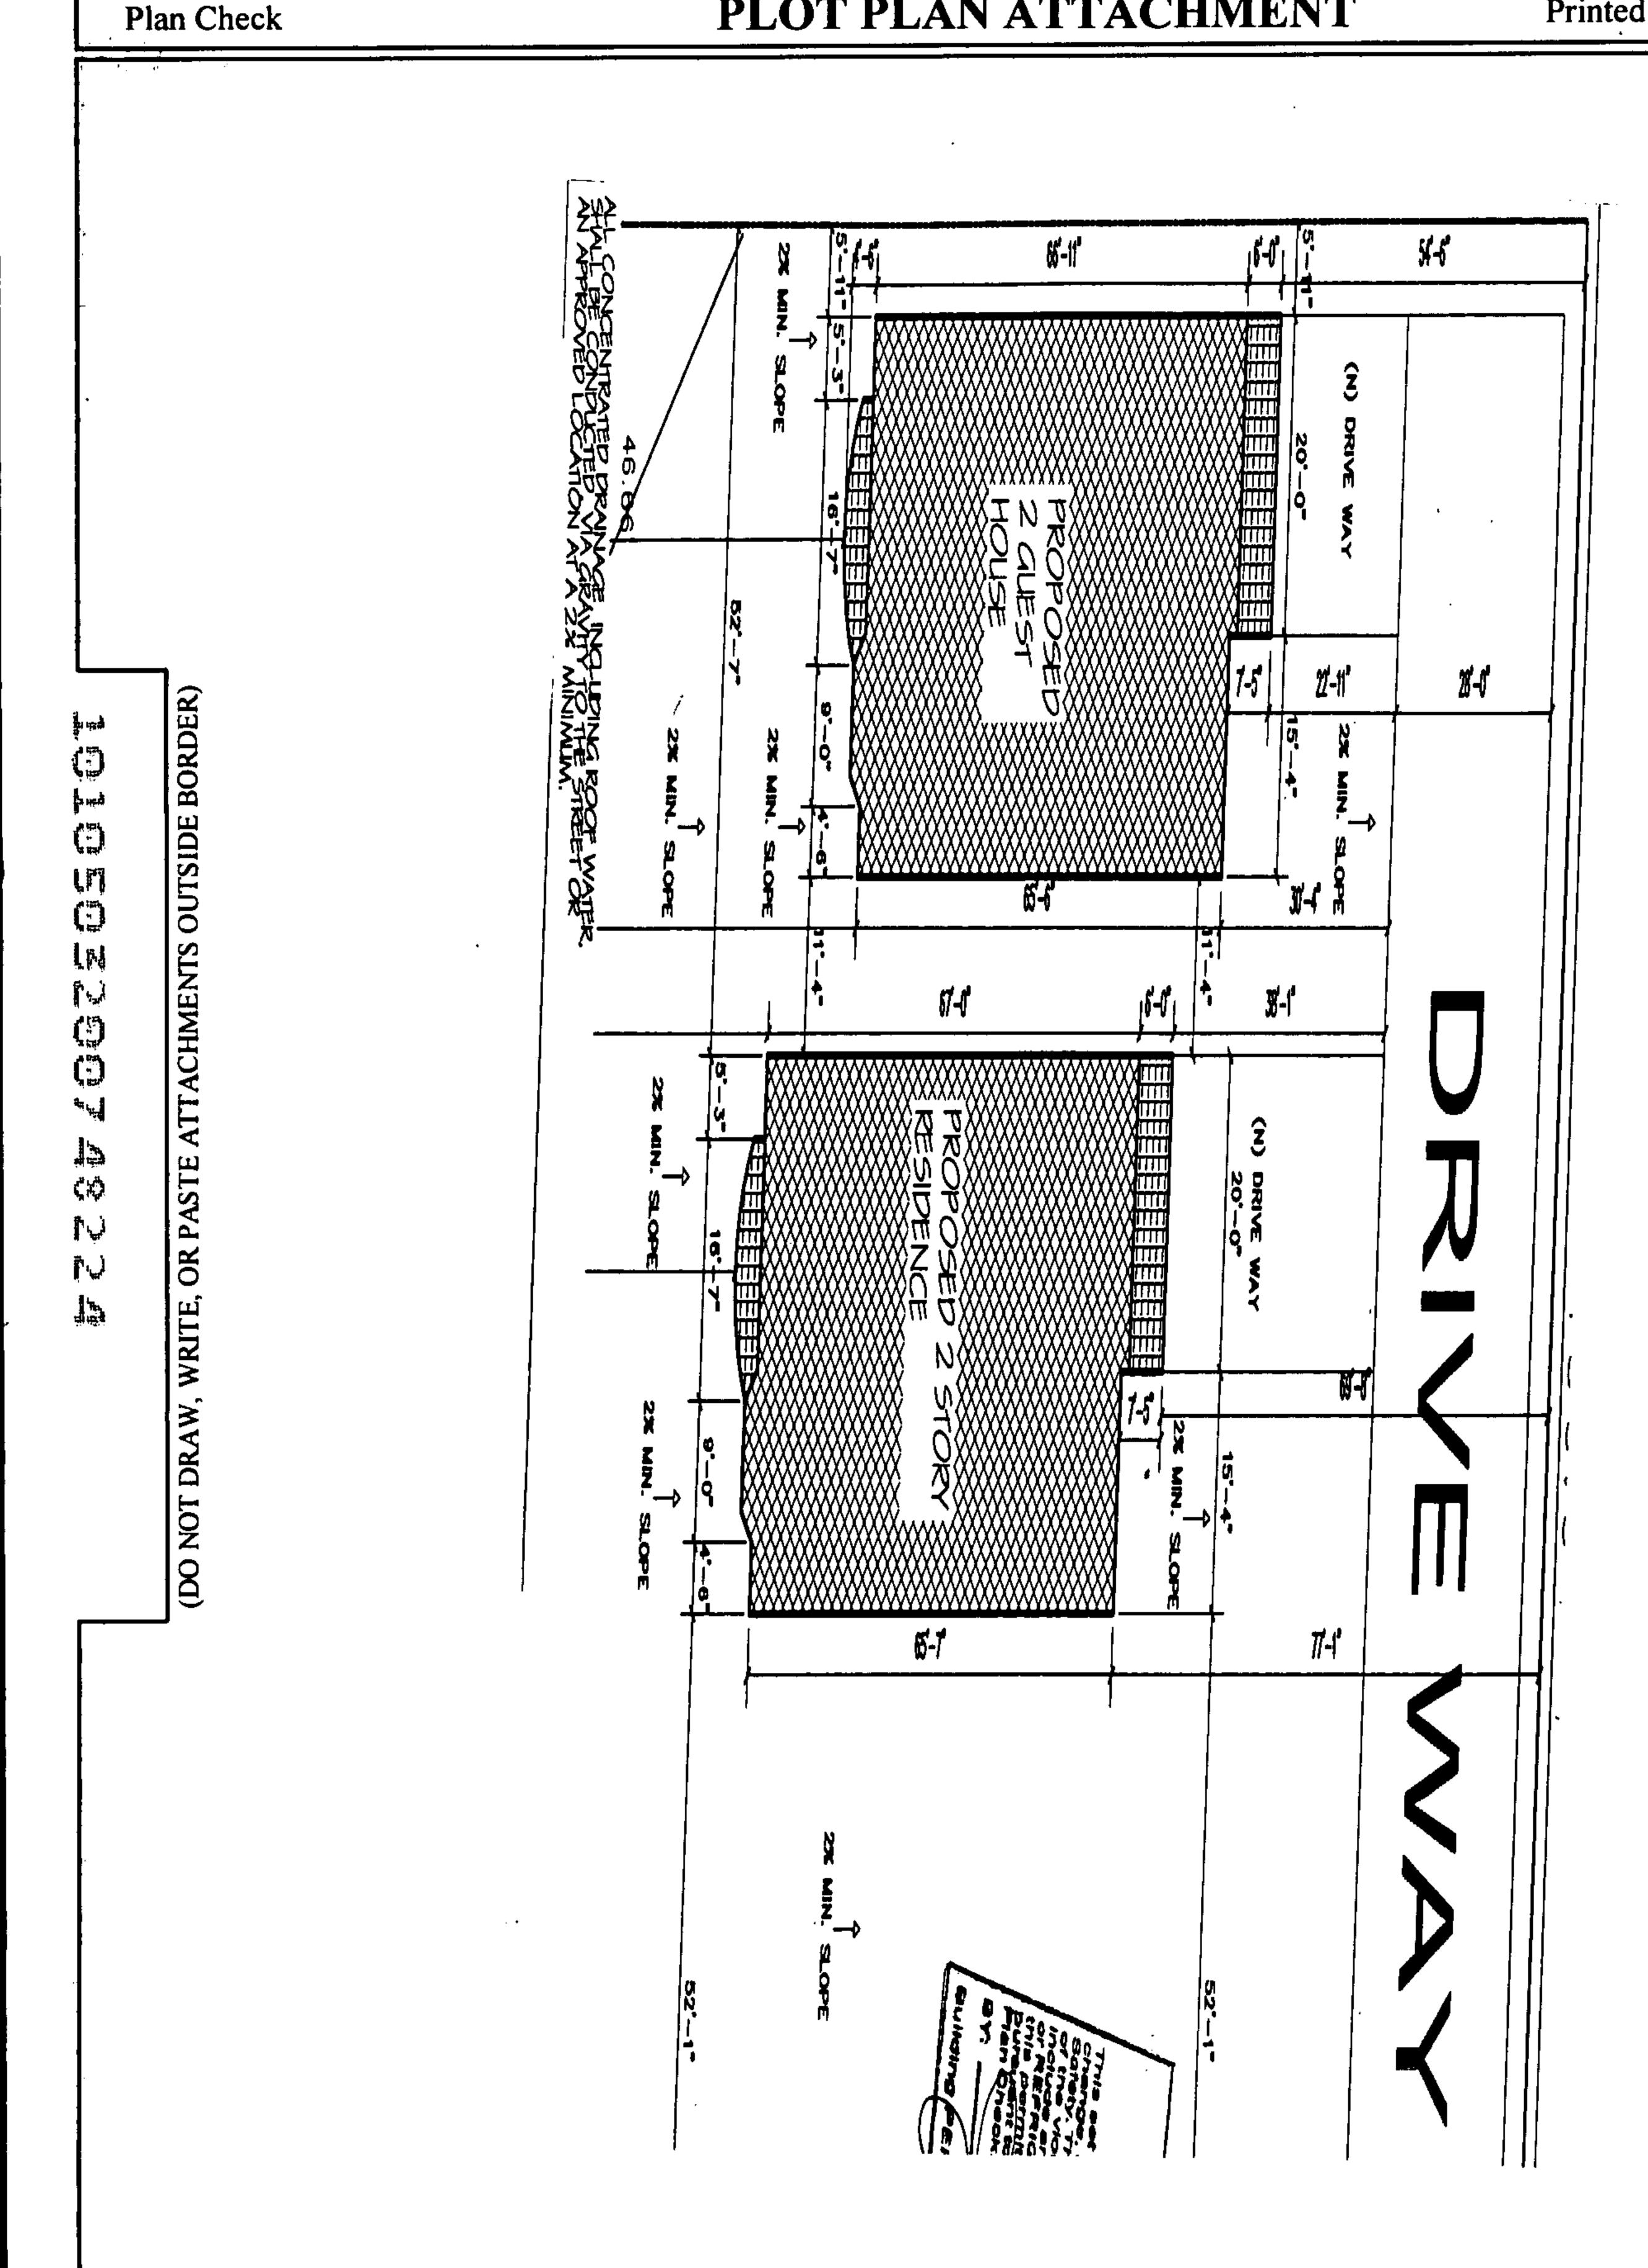

#### 3.2 SITE RECONNAISSANCE

The site conditions were observed during a reconnaissance conducted by Gregory Buensuceso of California Environmental on August 31, 2016. California Environmental completed a Field Reconnaissance Checklist during the site reconnaissance. An Environmental Owner was completed by Oscar Ensafi and a User Questionnaire was completed by Lisa Walldez of the City of Los Angeles; both answered in good faith and to the extent of their knowledge. The Environmental Field Reconnaissance Checklist and Environmental Owner/User Questionnaires are included in **APPENDIX I**. The features described below are shown on the enclosed **FIGURE 2 - PLOT PLAN**. Photographs of the subject property are attached in the **ILLUSTRATIONS** section of this report.

#### 3.2.1 Description of Property/Proposed Project

The subject property consists of two irregular shaped parcels of land that encompass approximately 60,768 square feet. The property is currently developed with two abandoned two-story residential structures and concrete block walls that divide the portion of the property south of Keswick Street into

five sections. Both residential structures were constructed in 2007. The structures were not accessed at the time of the site reconnaissance. The easternmost residential structure appeared to be occupied by squatters. The remainder of the property is unpaved and littered with garbage and discarded construction materials. Two onsite abandoned vehicles are located directly east of the residential structures. Access to the property is via Keswick Street to the north, Laurel Canyon Boulevard to the east, and Lull Street to the south. It is proposed to redevelop the portion of site between Keswick Street and Laurel Canyon Boulevard with a park.