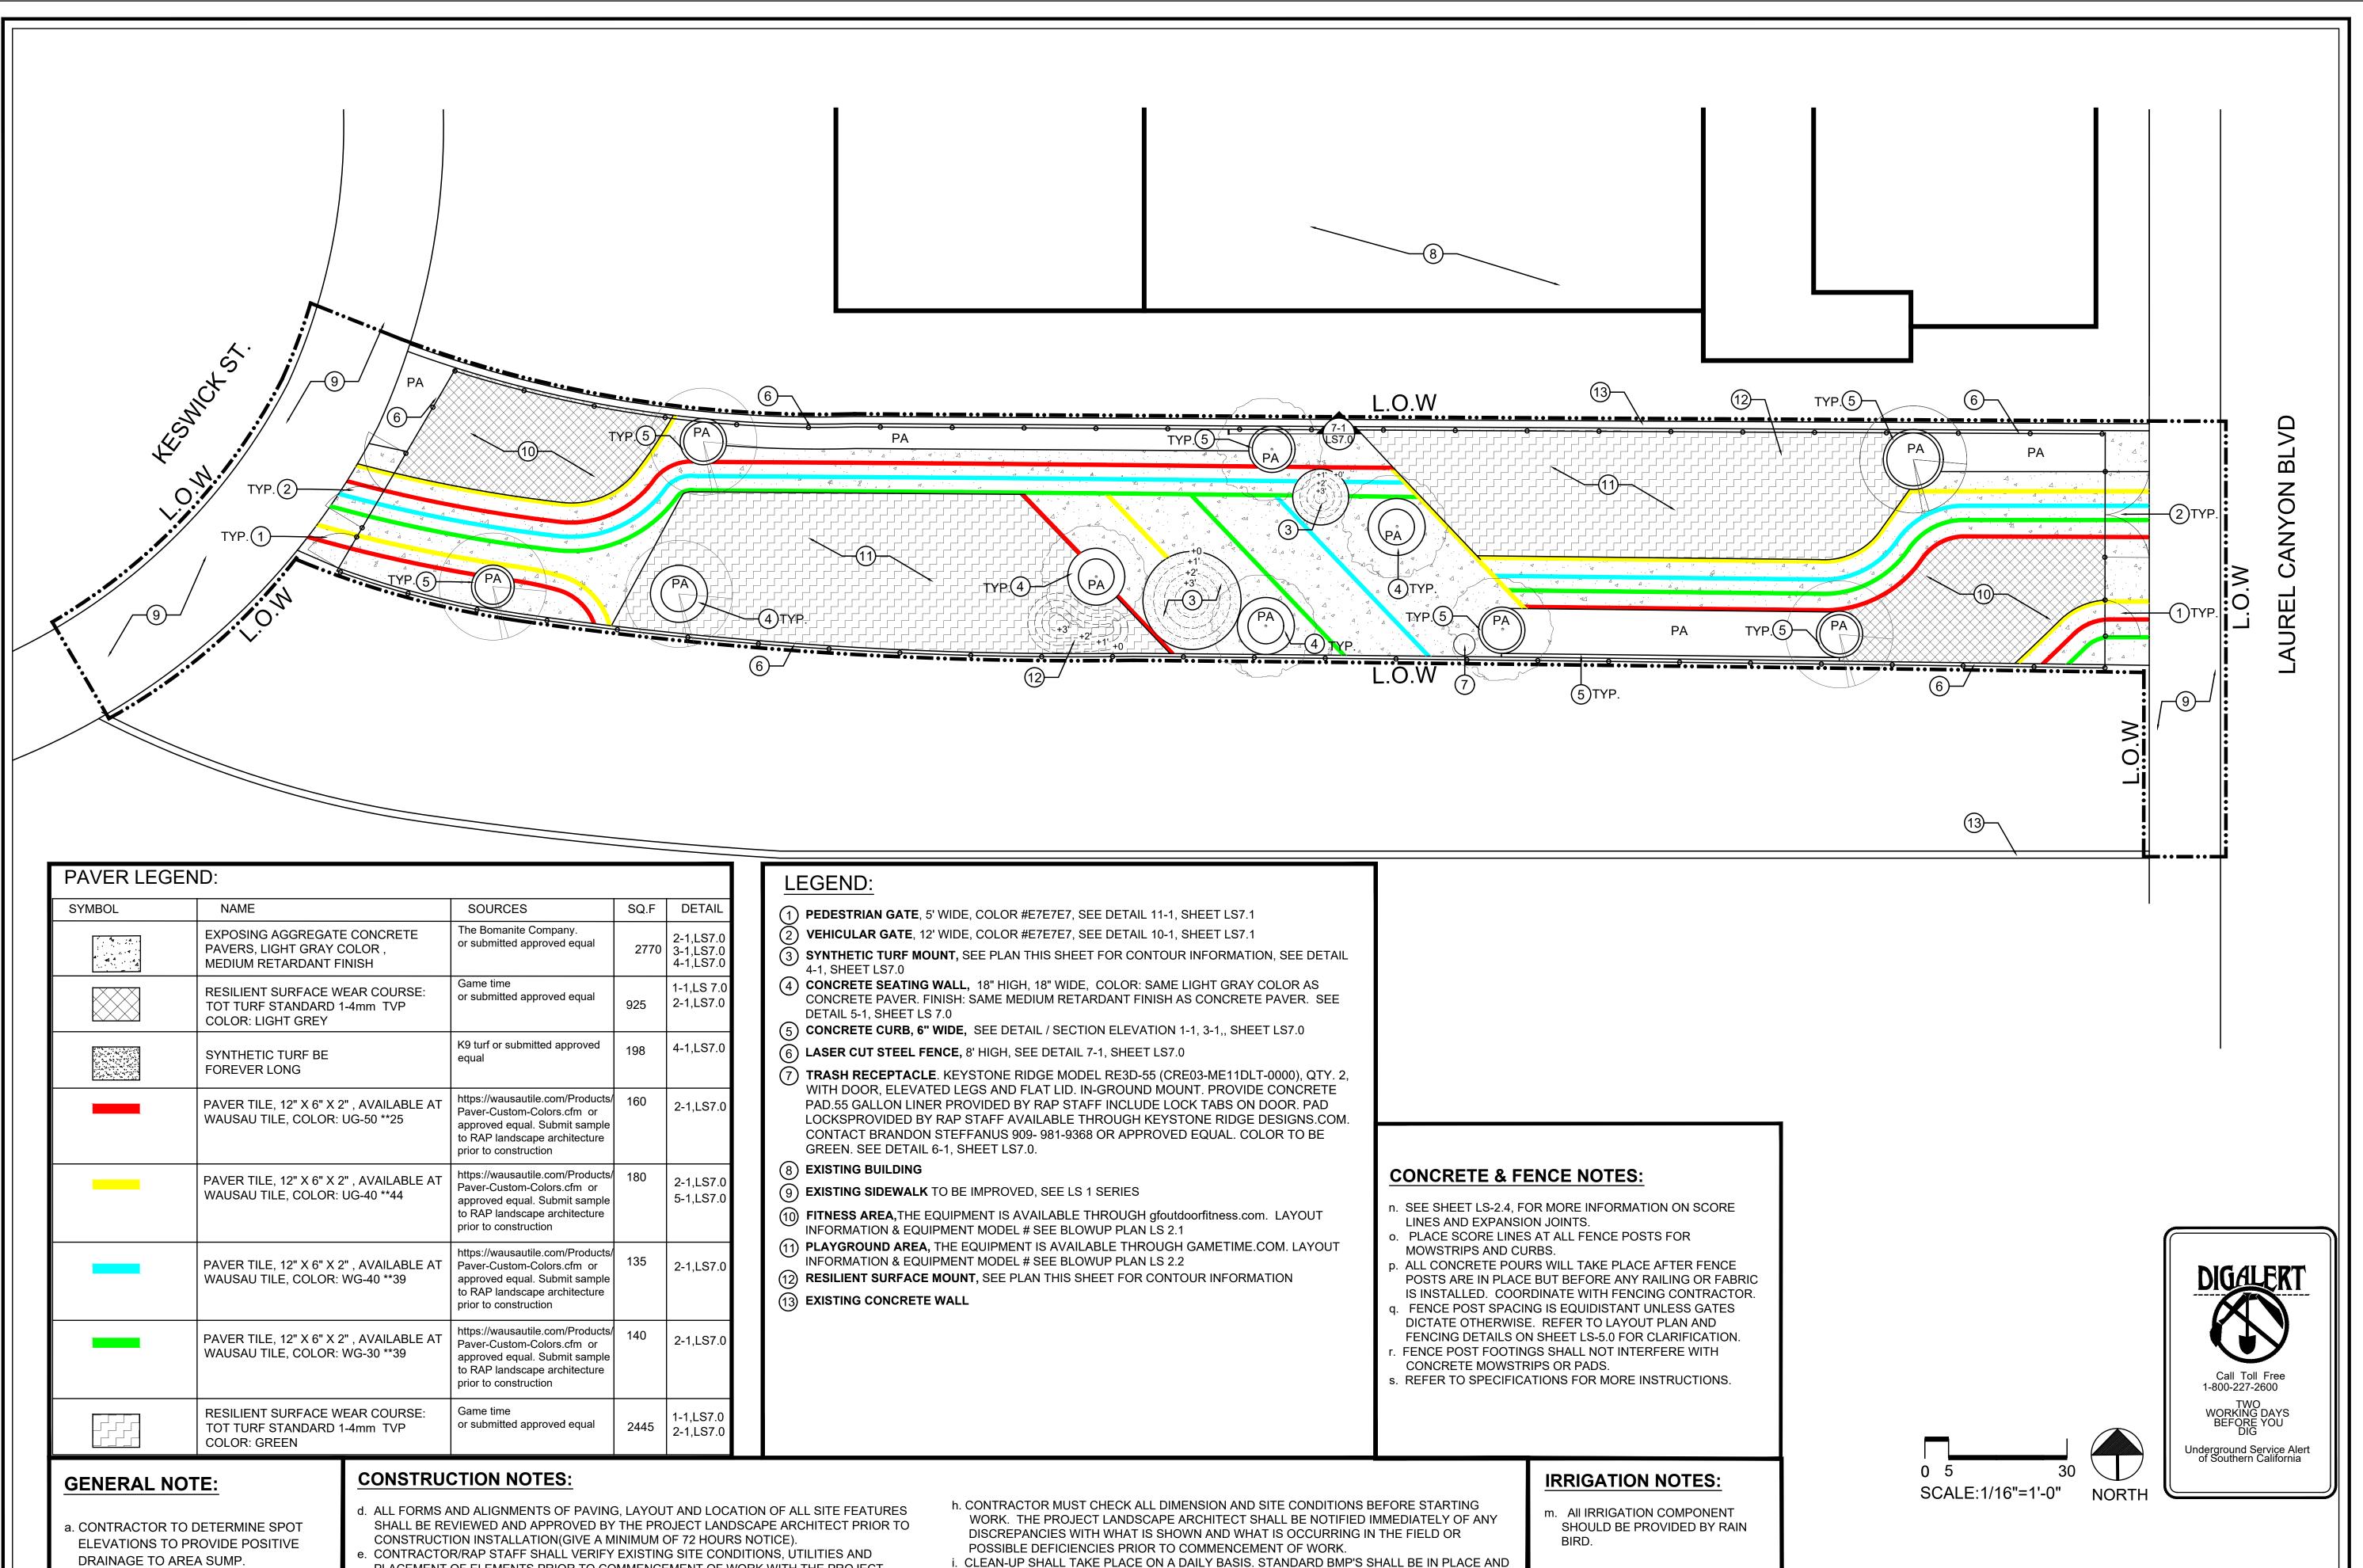

#### Park Development

The Property is currently vacant and unimproved. Once the Property is transferred to RAP, the proposed park improvements as set forth in this Report will provide playgrounds, a multi-sport hill, outdoor fitness equipment, shaded bench seating, a picnic turf, a pergola shade canopy and climbing walls for the surrounding community. Approximately 5,964 City residents live within a one-half mile walking distance of the future park. Due to the facility's size, features, programs and services it provides, the Project meets the standard for a Neighborhood Park, as defined in the City's Public Recreation Plan.

#### PROJECT SCOPE

The scope of work of the Project includes the installation of the following:

- New irrigation system and equipment (pipe, valves, heads, controllers, etc.)
- New native plants to create an area with California friendly tree shrubs and ground cover materials
- New play equipment and fitness equipment
- New benches and trash can
- New landscape and fence
- Sidewalk improvements
- Building permit related work

#### TREES AND SHADE

The proposed Project includes the installation of two (2) shade structures and ten (10) trees. The tree species include five (5) Parkinsonia Aculeata and five (5) Afrocarpus Gracilior.

The proposed Project consists of:

- Minor alteration of existing sidewalks;
- Installation of accessory structures such as playgrounds and fences;
- Landscaping and planting of new trees;
- Trenching and backfilling where the surface is restored fences; and
- Transfer of ownership of interests in land to preserve open space.