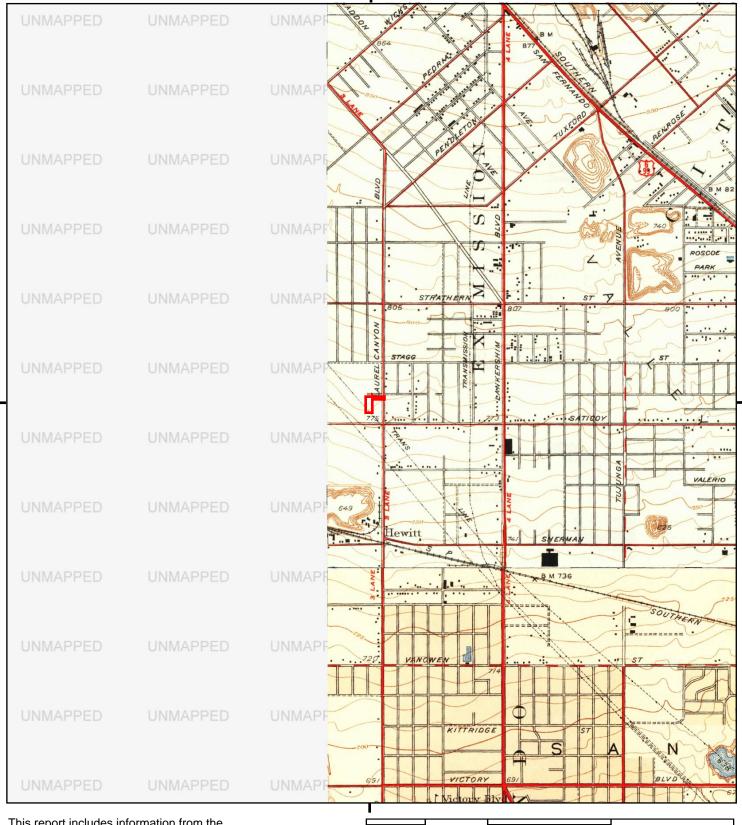

#### 6.8 HISTORICAL TOPOGRAPHIC MAP RESEARCH

Historical USGS topographic maps were provided by EDR Company and from online database sources. Maps covering the subject property for eight time periods were found. The map descriptions are summarized below in **TABLE III.** The topographic maps are attached in **APPENDIX II** of this report.

TABLE III
Historical Topographic Maps

| instorical ropographic waps |                                                                                                                                                      |  |  |
|-----------------------------|------------------------------------------------------------------------------------------------------------------------------------------------------|--|--|
| Quadrangle                  | Description                                                                                                                                          |  |  |
| Los Angeles                 | The subject property is undeveloped The Pacoima Wash can be seen to the west of                                                                      |  |  |
|                             | the subject property.                                                                                                                                |  |  |
| Santa Monica                | The subject property and surrounding area appear similar to the previous map.                                                                        |  |  |
| Santa Monica                | The subject property and surrounding area appear similar to the previous map.                                                                        |  |  |
| Los Angeles                 | The subject property and surrounding area appear similar to the previous map (the                                                                    |  |  |
|                             | Pacoima Wash is now referred to as the Tujunga Wash).                                                                                                |  |  |
| Santa Monica                | The subject property and surrounding area appear similar to the previous map.                                                                        |  |  |
| Santa Monica                | The subject property is undeveloped. Multiple streets have been developed in the                                                                     |  |  |
|                             | area surrounding the subject property. The Pacific Railroad can be seen to the south                                                                 |  |  |
|                             | of the subject property.                                                                                                                             |  |  |
| Sunland                     | The subject and surrounding area appear similar to the previous map.                                                                                 |  |  |
| Sunland                     | The subject and surrounding area appear similar to the previous map.                                                                                 |  |  |
| Sunland/Burbank             | The subject and surrounding area appear similar to the previous map.                                                                                 |  |  |
| Van Nuys /                  | The subject property is undeveloped, but located within a developed area. A gravel                                                                   |  |  |
| Burbank                     | pit is located directly south of the subject property.                                                                                               |  |  |
| Van Nuys /                  | The subject property is in an area of dense development. The Hollywood Freeway                                                                       |  |  |
| Burbank                     | is under construction to the west of the subject property.                                                                                           |  |  |
|                             | The subject property appears similar to the previous map. The Hollywood Freeway                                                                      |  |  |
|                             | has been developed to the west of the subject property.                                                                                              |  |  |
|                             | The subject property and surrounding area appear similar to the previous map.                                                                        |  |  |
|                             | Los Angeles  Santa Monica Santa Monica Los Angeles  Santa Monica Santa Monica  Sunland Sunland Sunland Sunland/Burbank Van Nuys / Burbank Van Nuys / |  |  |