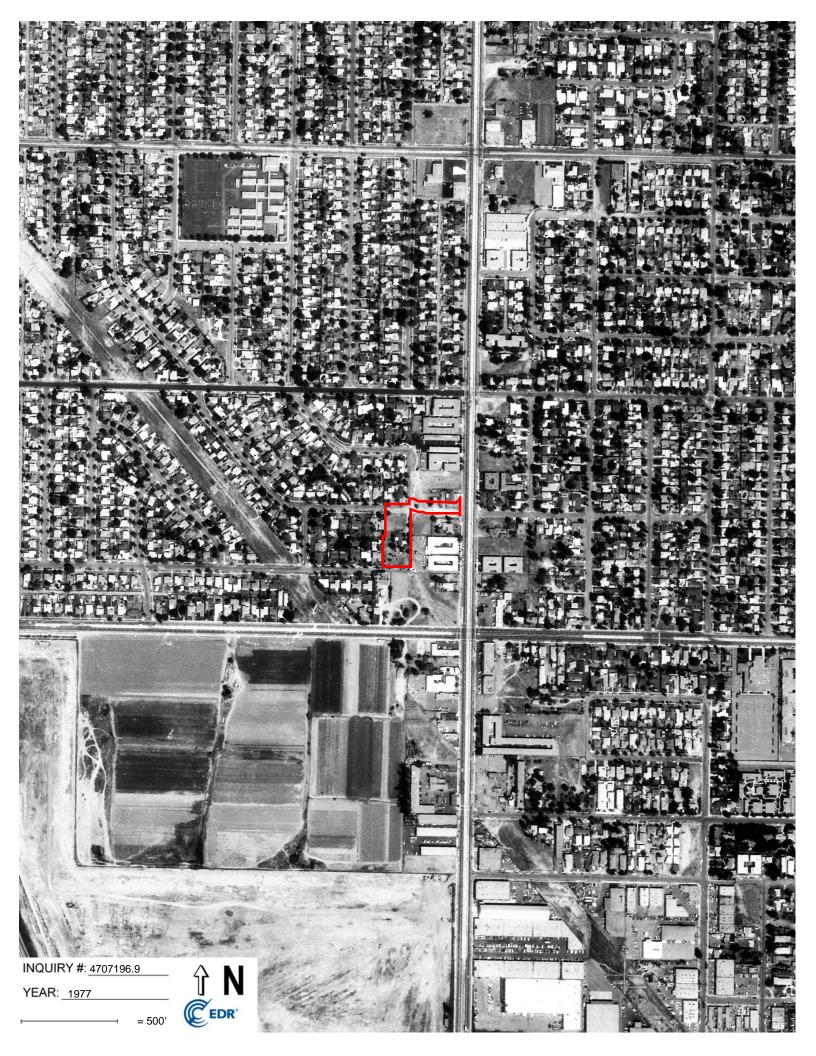

# 6.6 HISTORICAL AERIAL PHOTOGRAPH RESEARCH

Historical aerial photographs were reviewed as part of this study. The photographs are part of the aerial photograph collections maintained by the EDR Company. Fifteen (15) photographs (1928-2012) were reviewed for the subject property. The photographs are summarized below in **TABLE II**. The aerial photographs are attached in **APPENDIX II** of this report.

TABLE II Historical Aerial Photographs

| Institut Heriai I notographs |           |                                                                                                |  |  |
|------------------------------|-----------|------------------------------------------------------------------------------------------------|--|--|
| Date                         | Source    | Description                                                                                    |  |  |
| 1928                         | USGS      | The subject property appears undeveloped. The surrounding area appears to be utilized for      |  |  |
|                              |           | agricultural purposes. Residential structures can be seen to the east of the subject property. |  |  |
| 1938                         | USDA      | The subject property and surrounding area appear similar to the previous photo.                |  |  |
| 1947                         | USGS      | The subject property appears undeveloped. The adjacent property to the east has been           |  |  |
|                              |           | developed with two structures. Residential infill has occurred to the east of the subject      |  |  |
|                              |           | property.                                                                                      |  |  |
| 1952                         | USGS      | The subject property appears to be developed with two structures; one located in the central   |  |  |
|                              |           | portion of the property and the other located to near the southwestern corner. Residential     |  |  |
|                              |           | properties have been developed to the west, north, and east of the subject property.           |  |  |
| 1964                         | USGS      | The subject property appears similar to the previous photo. Apartment structures have been     |  |  |
|                              |           | developed on the adjacent property to the east.                                                |  |  |
| 1970                         | EDR       | The subject property and surrounding area appears similar to the previous photo.               |  |  |
| 1977                         | EDR       | The subject property and surrounding area appears similar to the previous photo.               |  |  |
| 1983                         | EDR       | The subject property appears similar to the previous photo. Commercial structures have         |  |  |
|                              |           | appeared on the contiguous property the southeast of the subject property. Residential         |  |  |
|                              |           | structures have developed to the southwest of the subject property.                            |  |  |
| 1989                         | USDA      | The subject property and surrounding area appear similar to the previous photo.                |  |  |
| 1994                         | USGS/DOQQ | The subject property and surrounding area appear similar to the previous photo.                |  |  |
| 2002                         | USDA      | The subject property appears similar to the previous photo. The commercial structures on the   |  |  |
|                              |           | northwestern corner of Saticoy and Laurel Canyon have been developed. The remainder of         |  |  |
|                              |           | the surrounding area appears similar to the previous photo.                                    |  |  |
| 2005                         | USDA/NAIP | The subject property and surrounding area appear similar to the previous photo.                |  |  |
| 2009                         | USDA/NAIP | The subject property appears in its current configuration. The surrounding area appears        |  |  |
|                              |           | similar to the previous photo.                                                                 |  |  |
| 2010                         | USDA/NAIP | The subject property and surrounding area appear similar to the previous photo.                |  |  |
| 2012                         | USDA/NAIP | The subject property and surrounding area appear similar to the previous photo.                |  |  |