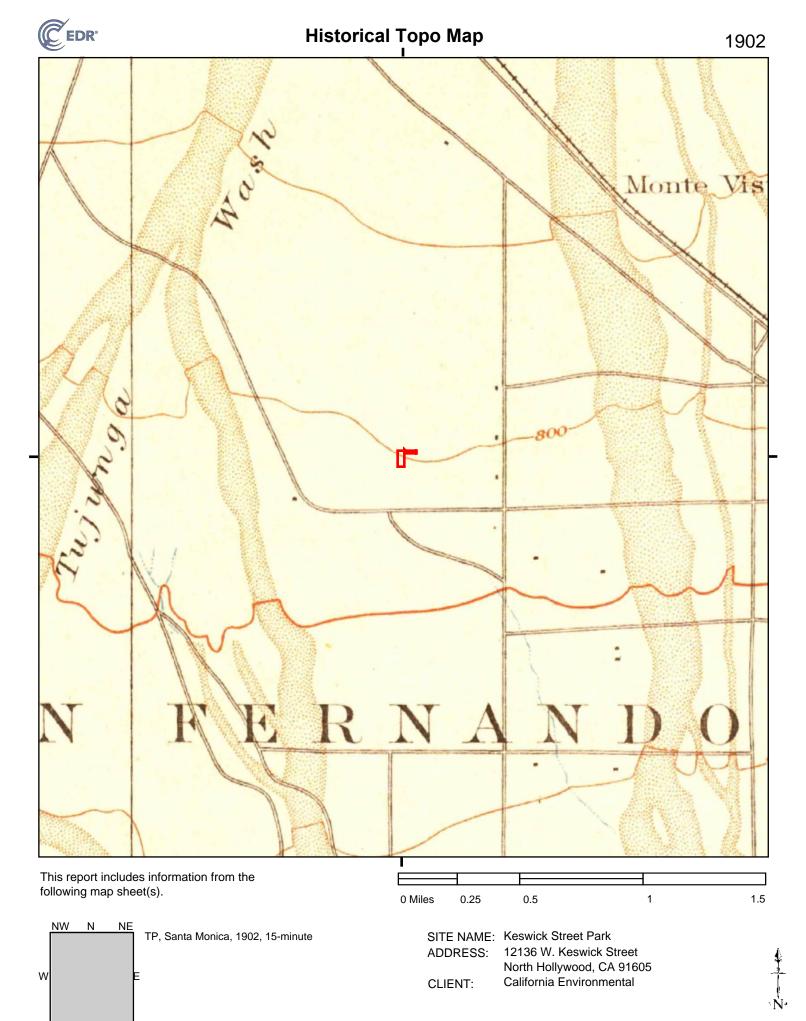

#### 6.8 HISTORICAL TOPOGRAPHIC MAP RESEARCH

Historical USGS topographic maps were provided by EDR Company and from online database sources. Maps covering the subject property for eight time periods were found. The map descriptions are summarized below in **TABLE III.** The topographic maps are attached in **APPENDIX II** of this report.

TABLE III
Historical Topographic Maps

| instorical ropographic waps |                                                                                                                                                      |  |  |
|-----------------------------|------------------------------------------------------------------------------------------------------------------------------------------------------|--|--|
| Quadrangle                  | Description                                                                                                                                          |  |  |
| Los Angeles                 | The subject property is undeveloped The Pacoima Wash can be seen to the west of                                                                      |  |  |
|                             | the subject property.                                                                                                                                |  |  |
| Santa Monica                | The subject property and surrounding area appear similar to the previous map.                                                                        |  |  |
| Santa Monica                | The subject property and surrounding area appear similar to the previous map.                                                                        |  |  |
| Los Angeles                 | The subject property and surrounding area appear similar to the previous map (the                                                                    |  |  |
|                             | Pacoima Wash is now referred to as the Tujunga Wash).                                                                                                |  |  |
| Santa Monica                | The subject property and surrounding area appear similar to the previous map.                                                                        |  |  |
| Santa Monica                | The subject property is undeveloped. Multiple streets have been developed in the                                                                     |  |  |
|                             | area surrounding the subject property. The Pacific Railroad can be seen to the south                                                                 |  |  |
|                             | of the subject property.                                                                                                                             |  |  |
| Sunland                     | The subject and surrounding area appear similar to the previous map.                                                                                 |  |  |
| Sunland                     | The subject and surrounding area appear similar to the previous map.                                                                                 |  |  |
| Sunland/Burbank             | The subject and surrounding area appear similar to the previous map.                                                                                 |  |  |
| Van Nuys /                  | The subject property is undeveloped, but located within a developed area. A gravel                                                                   |  |  |
| Burbank                     | pit is located directly south of the subject property.                                                                                               |  |  |
| Van Nuys /                  | The subject property is in an area of dense development. The Hollywood Freeway                                                                       |  |  |
| Burbank                     | is under construction to the west of the subject property.                                                                                           |  |  |
|                             | The subject property appears similar to the previous map. The Hollywood Freeway                                                                      |  |  |
|                             | has been developed to the west of the subject property.                                                                                              |  |  |
|                             | The subject property and surrounding area appear similar to the previous map.                                                                        |  |  |
|                             | Los Angeles  Santa Monica Santa Monica Los Angeles  Santa Monica Santa Monica  Sunland Sunland Sunland Sunland/Burbank Van Nuys / Burbank Van Nuys / |  |  |