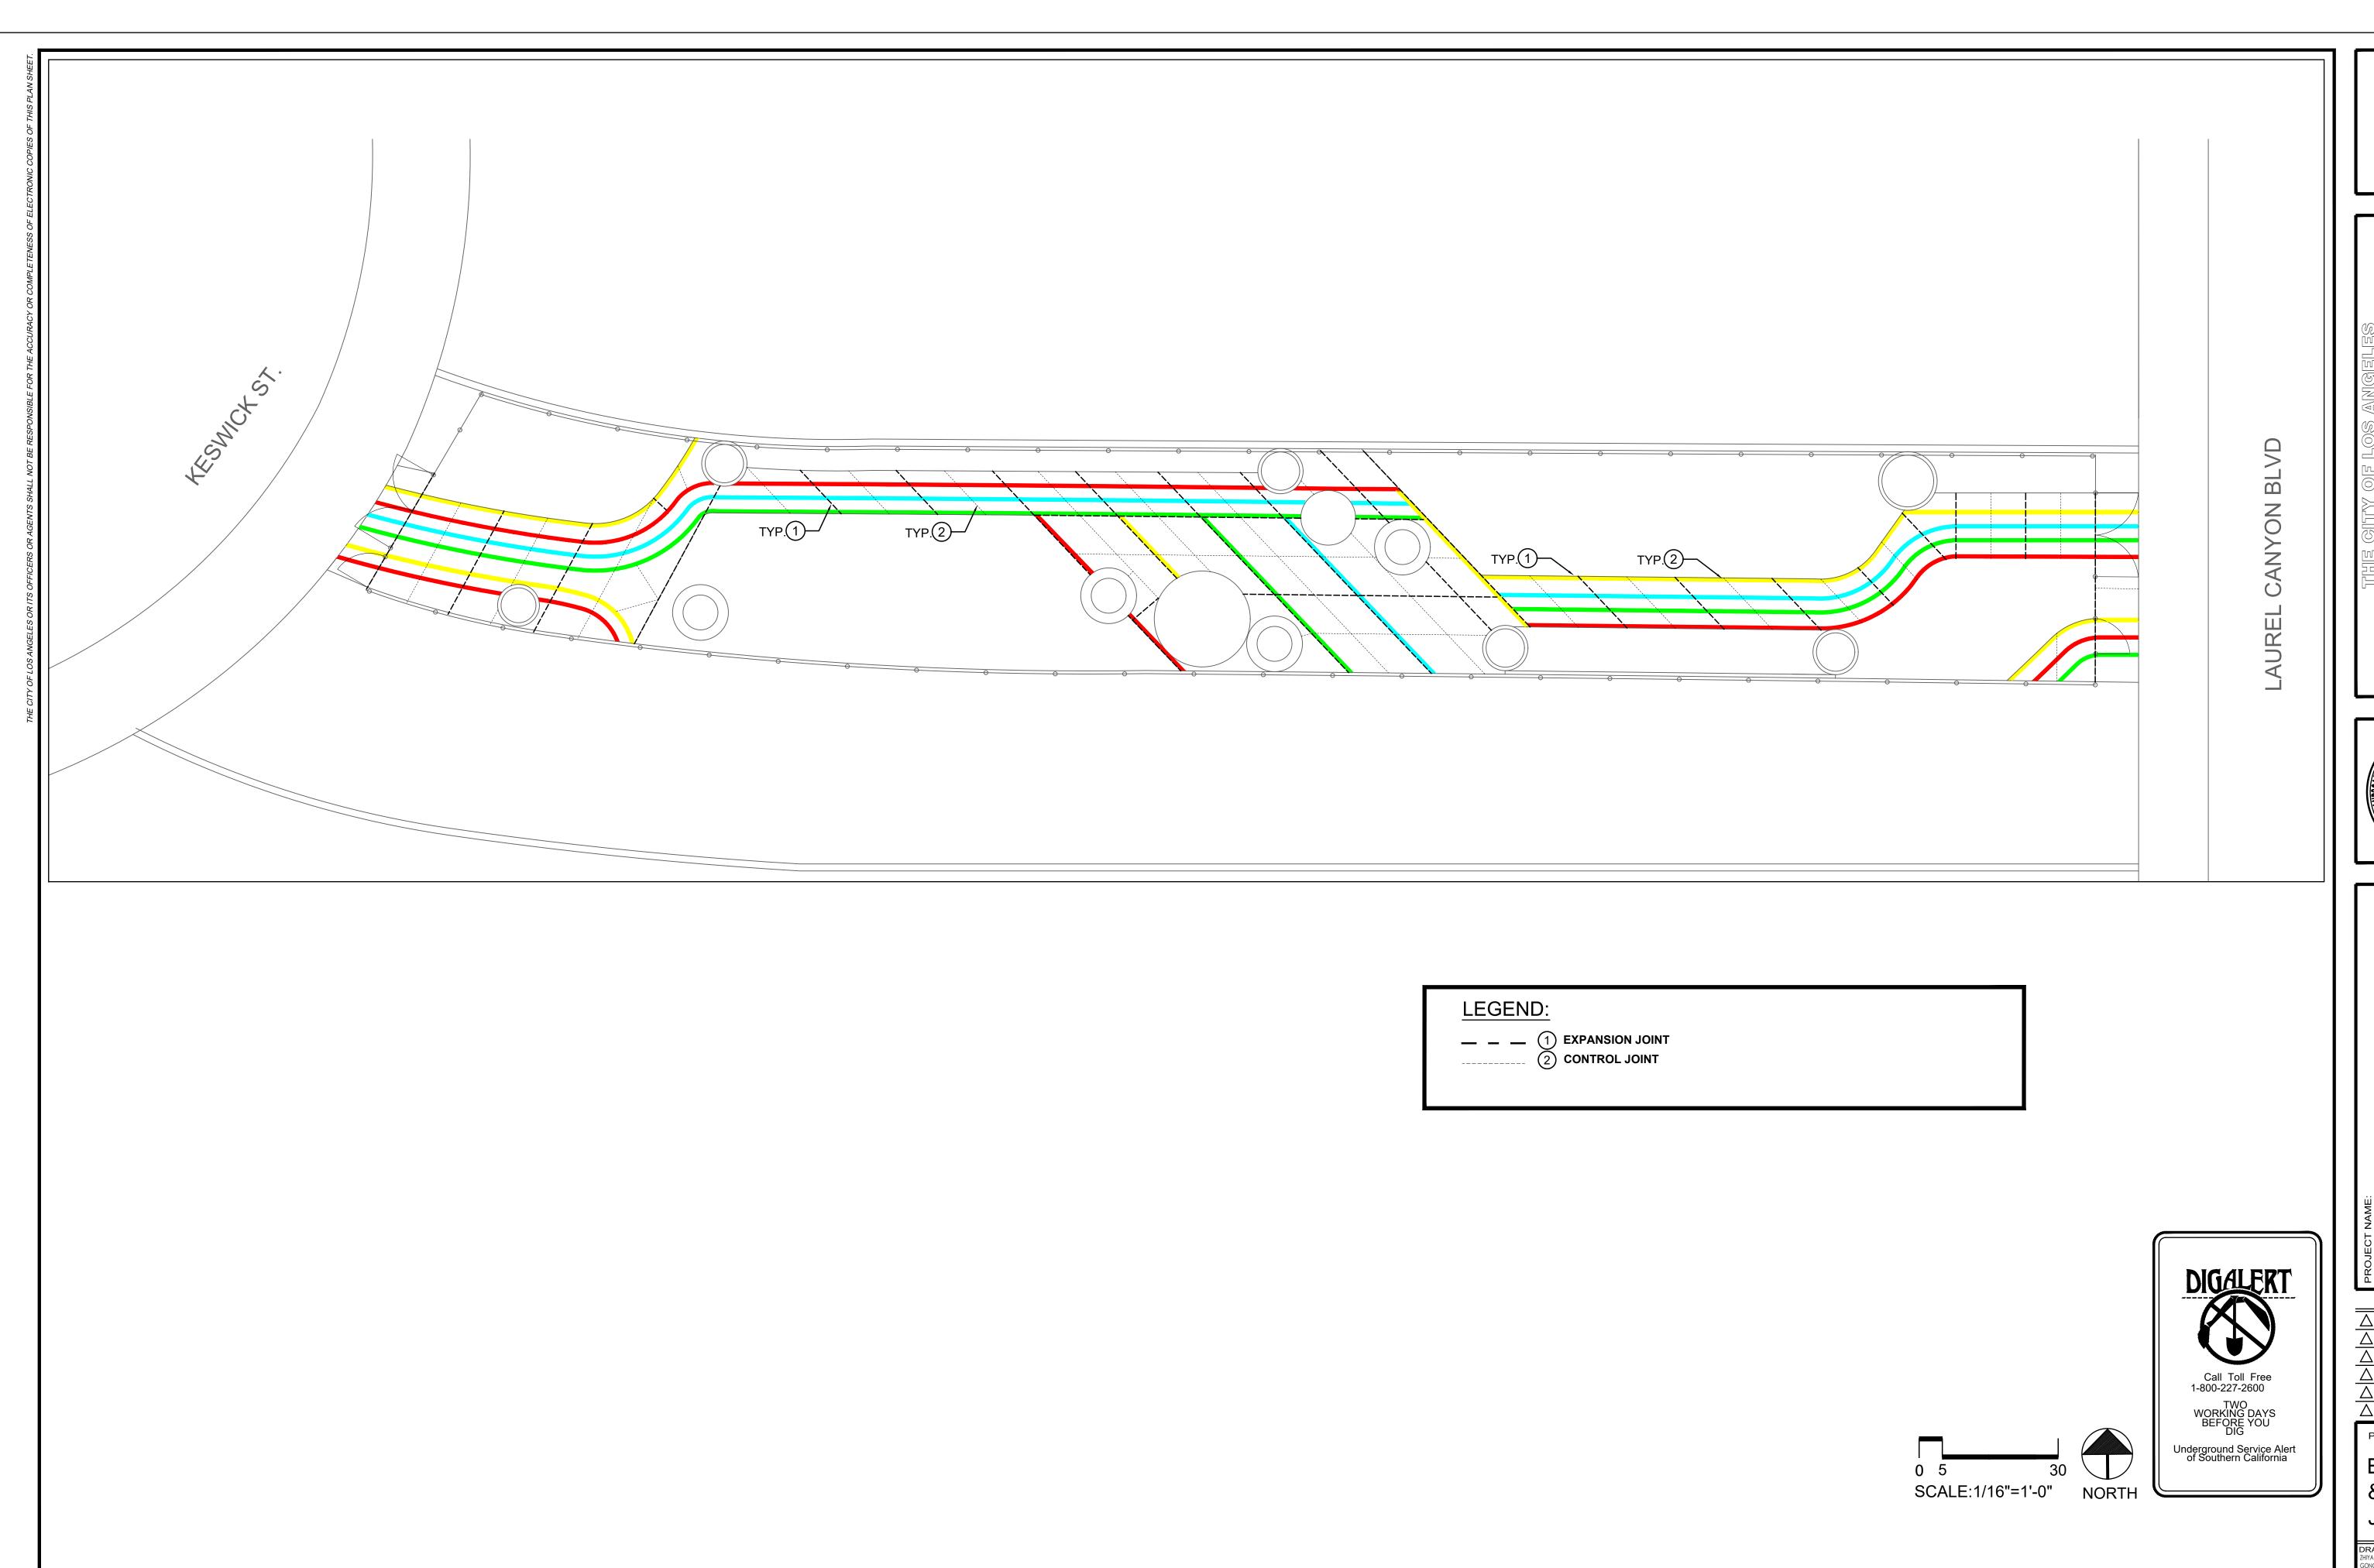

#### PROJECT SCOPE

The scope of work of the Project includes the installation of the following:

- New irrigation system and equipment (pipe, valves, heads, controllers, etc.)
- New native plants to create an area with California friendly tree shrubs and ground cover materials
- New play equipment and fitness equipment
- New benches and trash can
- New landscape and fence
- Sidewalk improvements
- Building permit related work

#### TREES AND SHADE

The proposed Project includes the installation of two (2) shade structures and ten (10) trees. The tree species include five (5) Parkinsonia Aculeata and five (5) Afrocarpus Gracilior.

The proposed Project consists of:

- Minor alteration of existing sidewalks;
- Installation of accessory structures such as playgrounds and fences;
- Landscaping and planting of new trees;
- Trenching and backfilling where the surface is restored fences; and
- Transfer of ownership of interests in land to preserve open space.