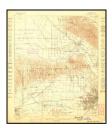

#### 6.8 HISTORICAL TOPOGRAPHIC MAP RESEARCH

Historical USGS topographic maps were provided by EDR Company and from online database sources. Maps covering the subject property for eight time periods were found. The map descriptions are summarized below in **TABLE III.** The topographic maps are attached in **APPENDIX II** of this report.

TABLE III
Historical Topographic Maps

| instorical ropographic waps |                                                                                                                                                      |  |  |
|-----------------------------|------------------------------------------------------------------------------------------------------------------------------------------------------|--|--|
| Quadrangle                  | Description                                                                                                                                          |  |  |
| Los Angeles                 | The subject property is undeveloped The Pacoima Wash can be seen to the west of                                                                      |  |  |
|                             | the subject property.                                                                                                                                |  |  |
| Santa Monica                | The subject property and surrounding area appear similar to the previous map.                                                                        |  |  |
| Santa Monica                | The subject property and surrounding area appear similar to the previous map.                                                                        |  |  |
| Los Angeles                 | The subject property and surrounding area appear similar to the previous map (the                                                                    |  |  |
|                             | Pacoima Wash is now referred to as the Tujunga Wash).                                                                                                |  |  |
| Santa Monica                | The subject property and surrounding area appear similar to the previous map.                                                                        |  |  |
| Santa Monica                | The subject property is undeveloped. Multiple streets have been developed in the                                                                     |  |  |
|                             | area surrounding the subject property. The Pacific Railroad can be seen to the south                                                                 |  |  |
|                             | of the subject property.                                                                                                                             |  |  |
| Sunland                     | The subject and surrounding area appear similar to the previous map.                                                                                 |  |  |
| Sunland                     | The subject and surrounding area appear similar to the previous map.                                                                                 |  |  |
| Sunland/Burbank             | The subject and surrounding area appear similar to the previous map.                                                                                 |  |  |
| Van Nuys /                  | The subject property is undeveloped, but located within a developed area. A gravel                                                                   |  |  |
| Burbank                     | pit is located directly south of the subject property.                                                                                               |  |  |
| Van Nuys /                  | The subject property is in an area of dense development. The Hollywood Freeway                                                                       |  |  |
| Burbank                     | is under construction to the west of the subject property.                                                                                           |  |  |
|                             | The subject property appears similar to the previous map. The Hollywood Freeway                                                                      |  |  |
|                             | has been developed to the west of the subject property.                                                                                              |  |  |
|                             | The subject property and surrounding area appear similar to the previous map.                                                                        |  |  |
|                             | Los Angeles  Santa Monica Santa Monica Los Angeles  Santa Monica Santa Monica  Sunland Sunland Sunland Sunland/Burbank Van Nuys / Burbank Van Nuys / |  |  |