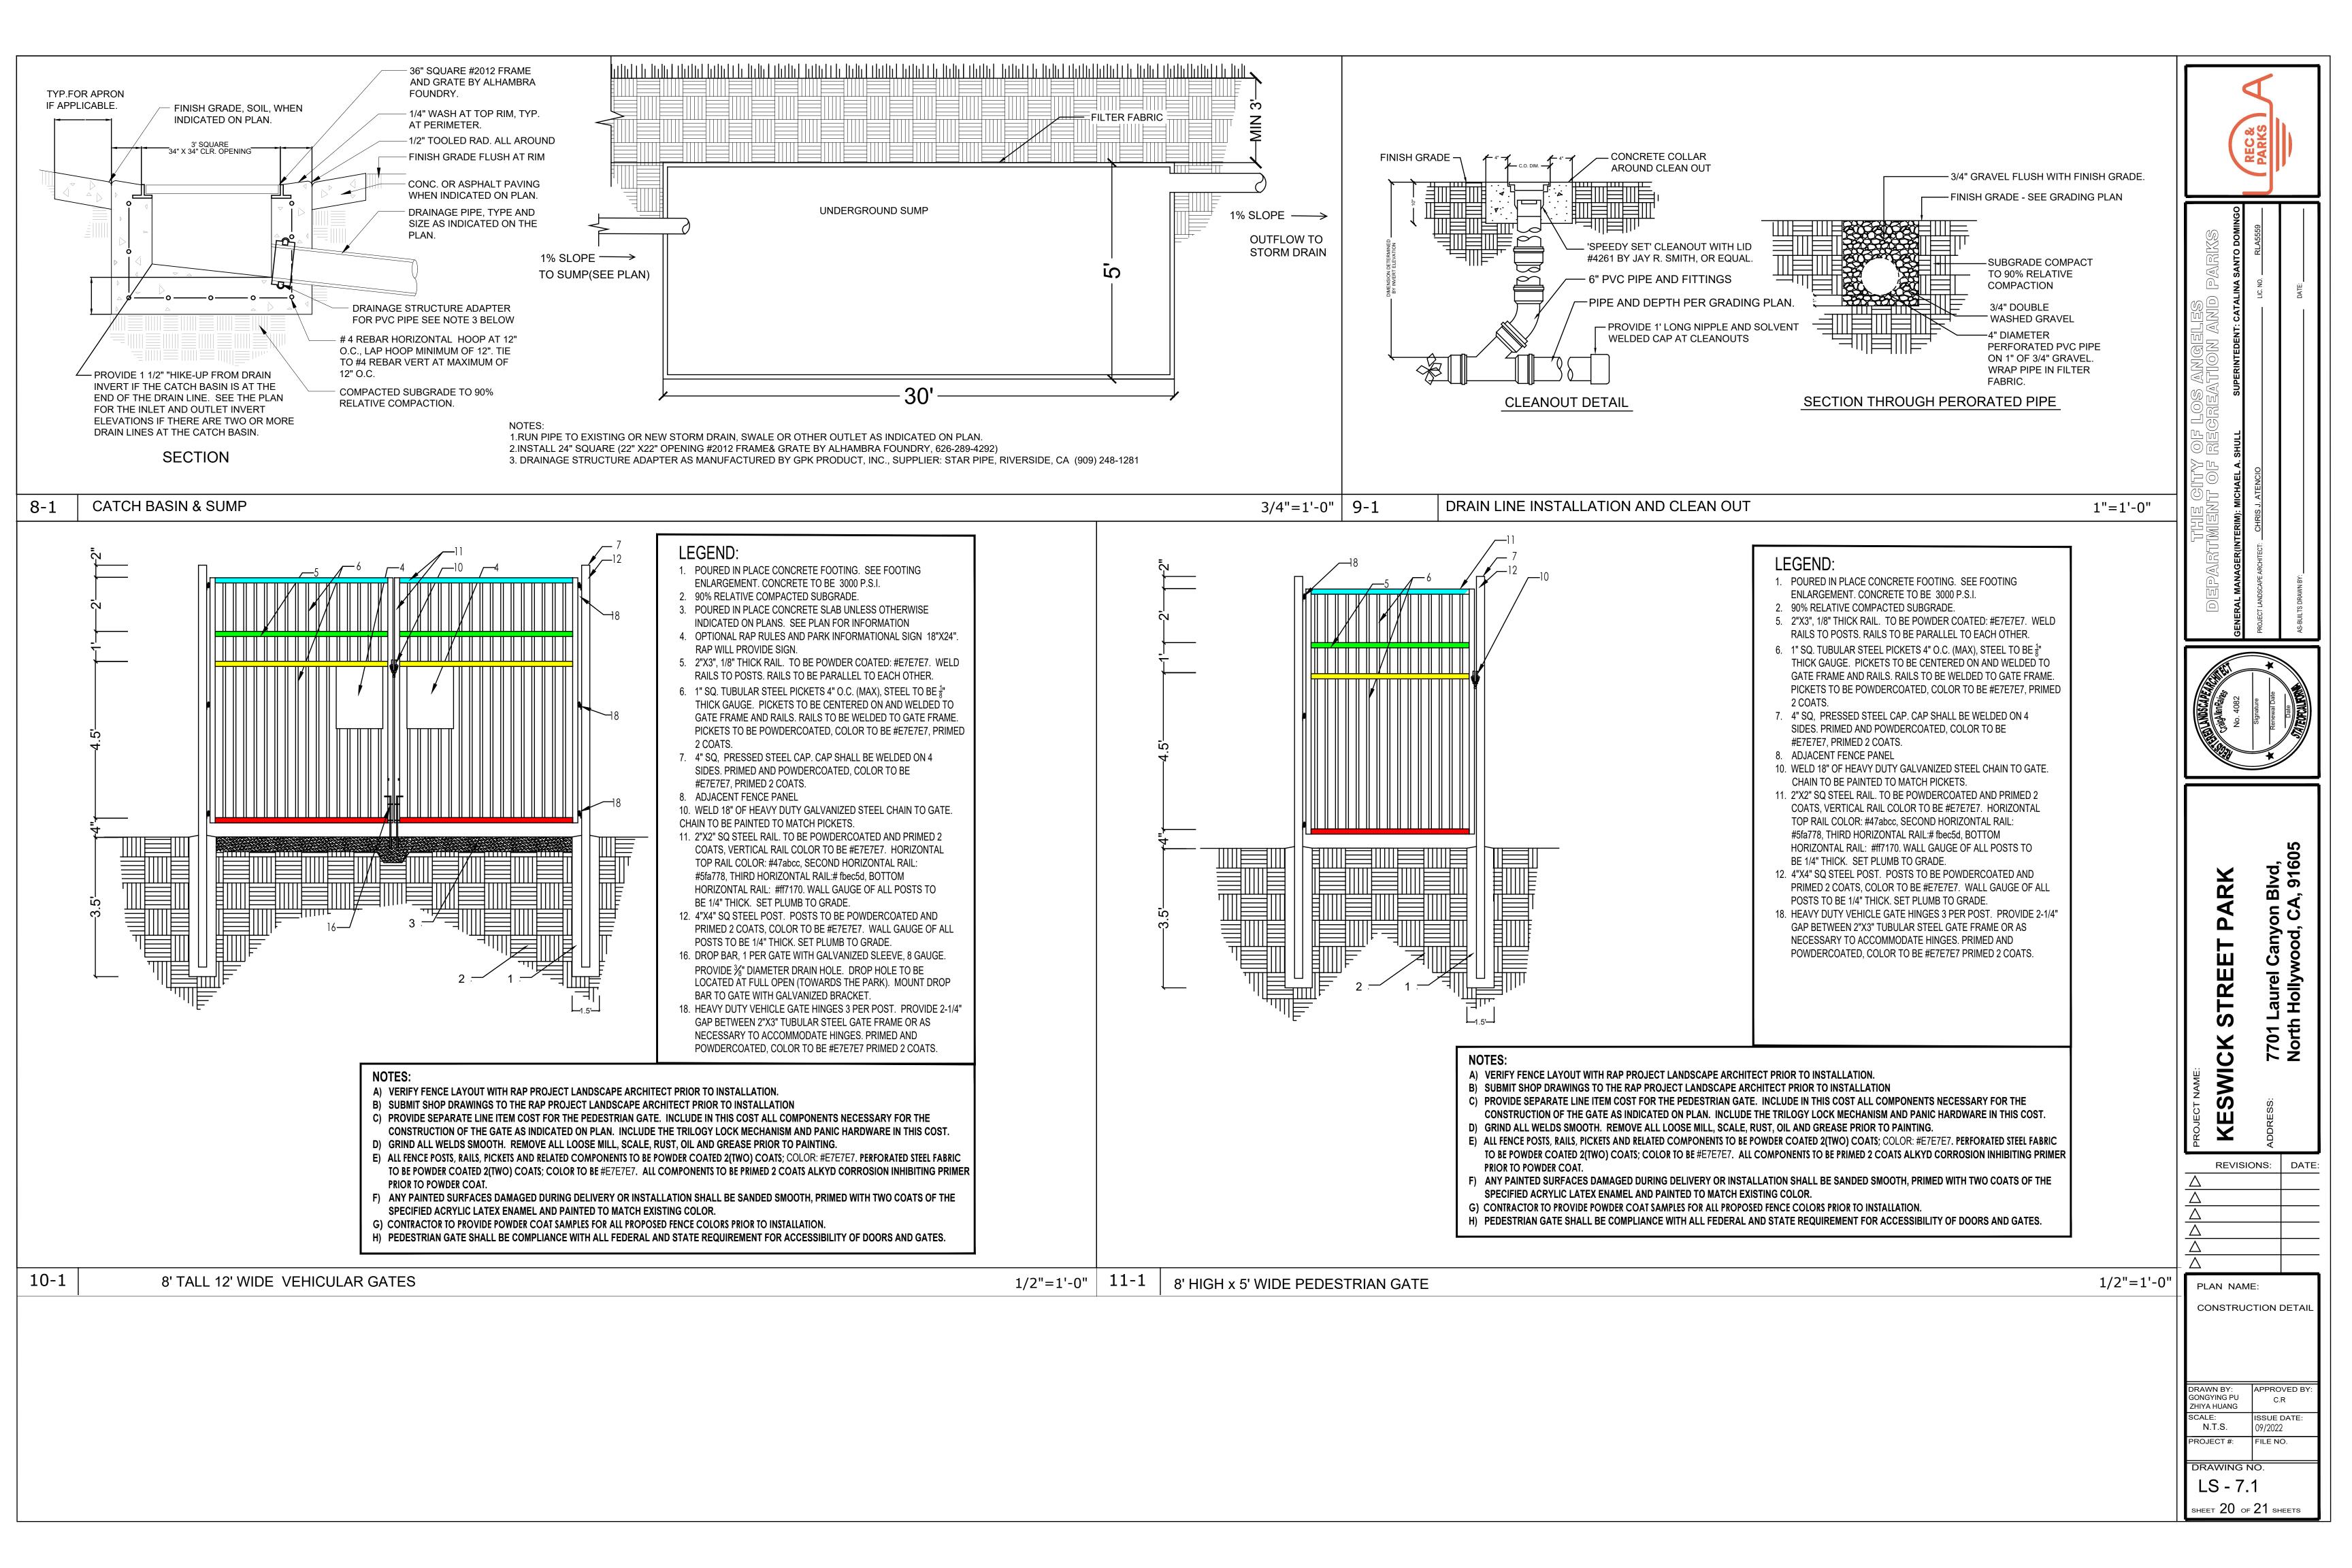

#### PROJECT SCOPE

The scope of work of the Project includes the installation of the following:

- New irrigation system and equipment (pipe, valves, heads, controllers, etc.)
- New native plants to create an area with California friendly tree shrubs and ground cover materials
- New play equipment and fitness equipment
- New benches and trash can
- New landscape and fence
- Sidewalk improvements
- Building permit related work

The proposed Project consists of:

- Minor alteration of existing sidewalks;
- Installation of accessory structures such as playgrounds and fences;
- Landscaping and planting of new trees;
- Trenching and backfilling where the surface is restored fences; and
- Transfer of ownership of interests in land to preserve open space.