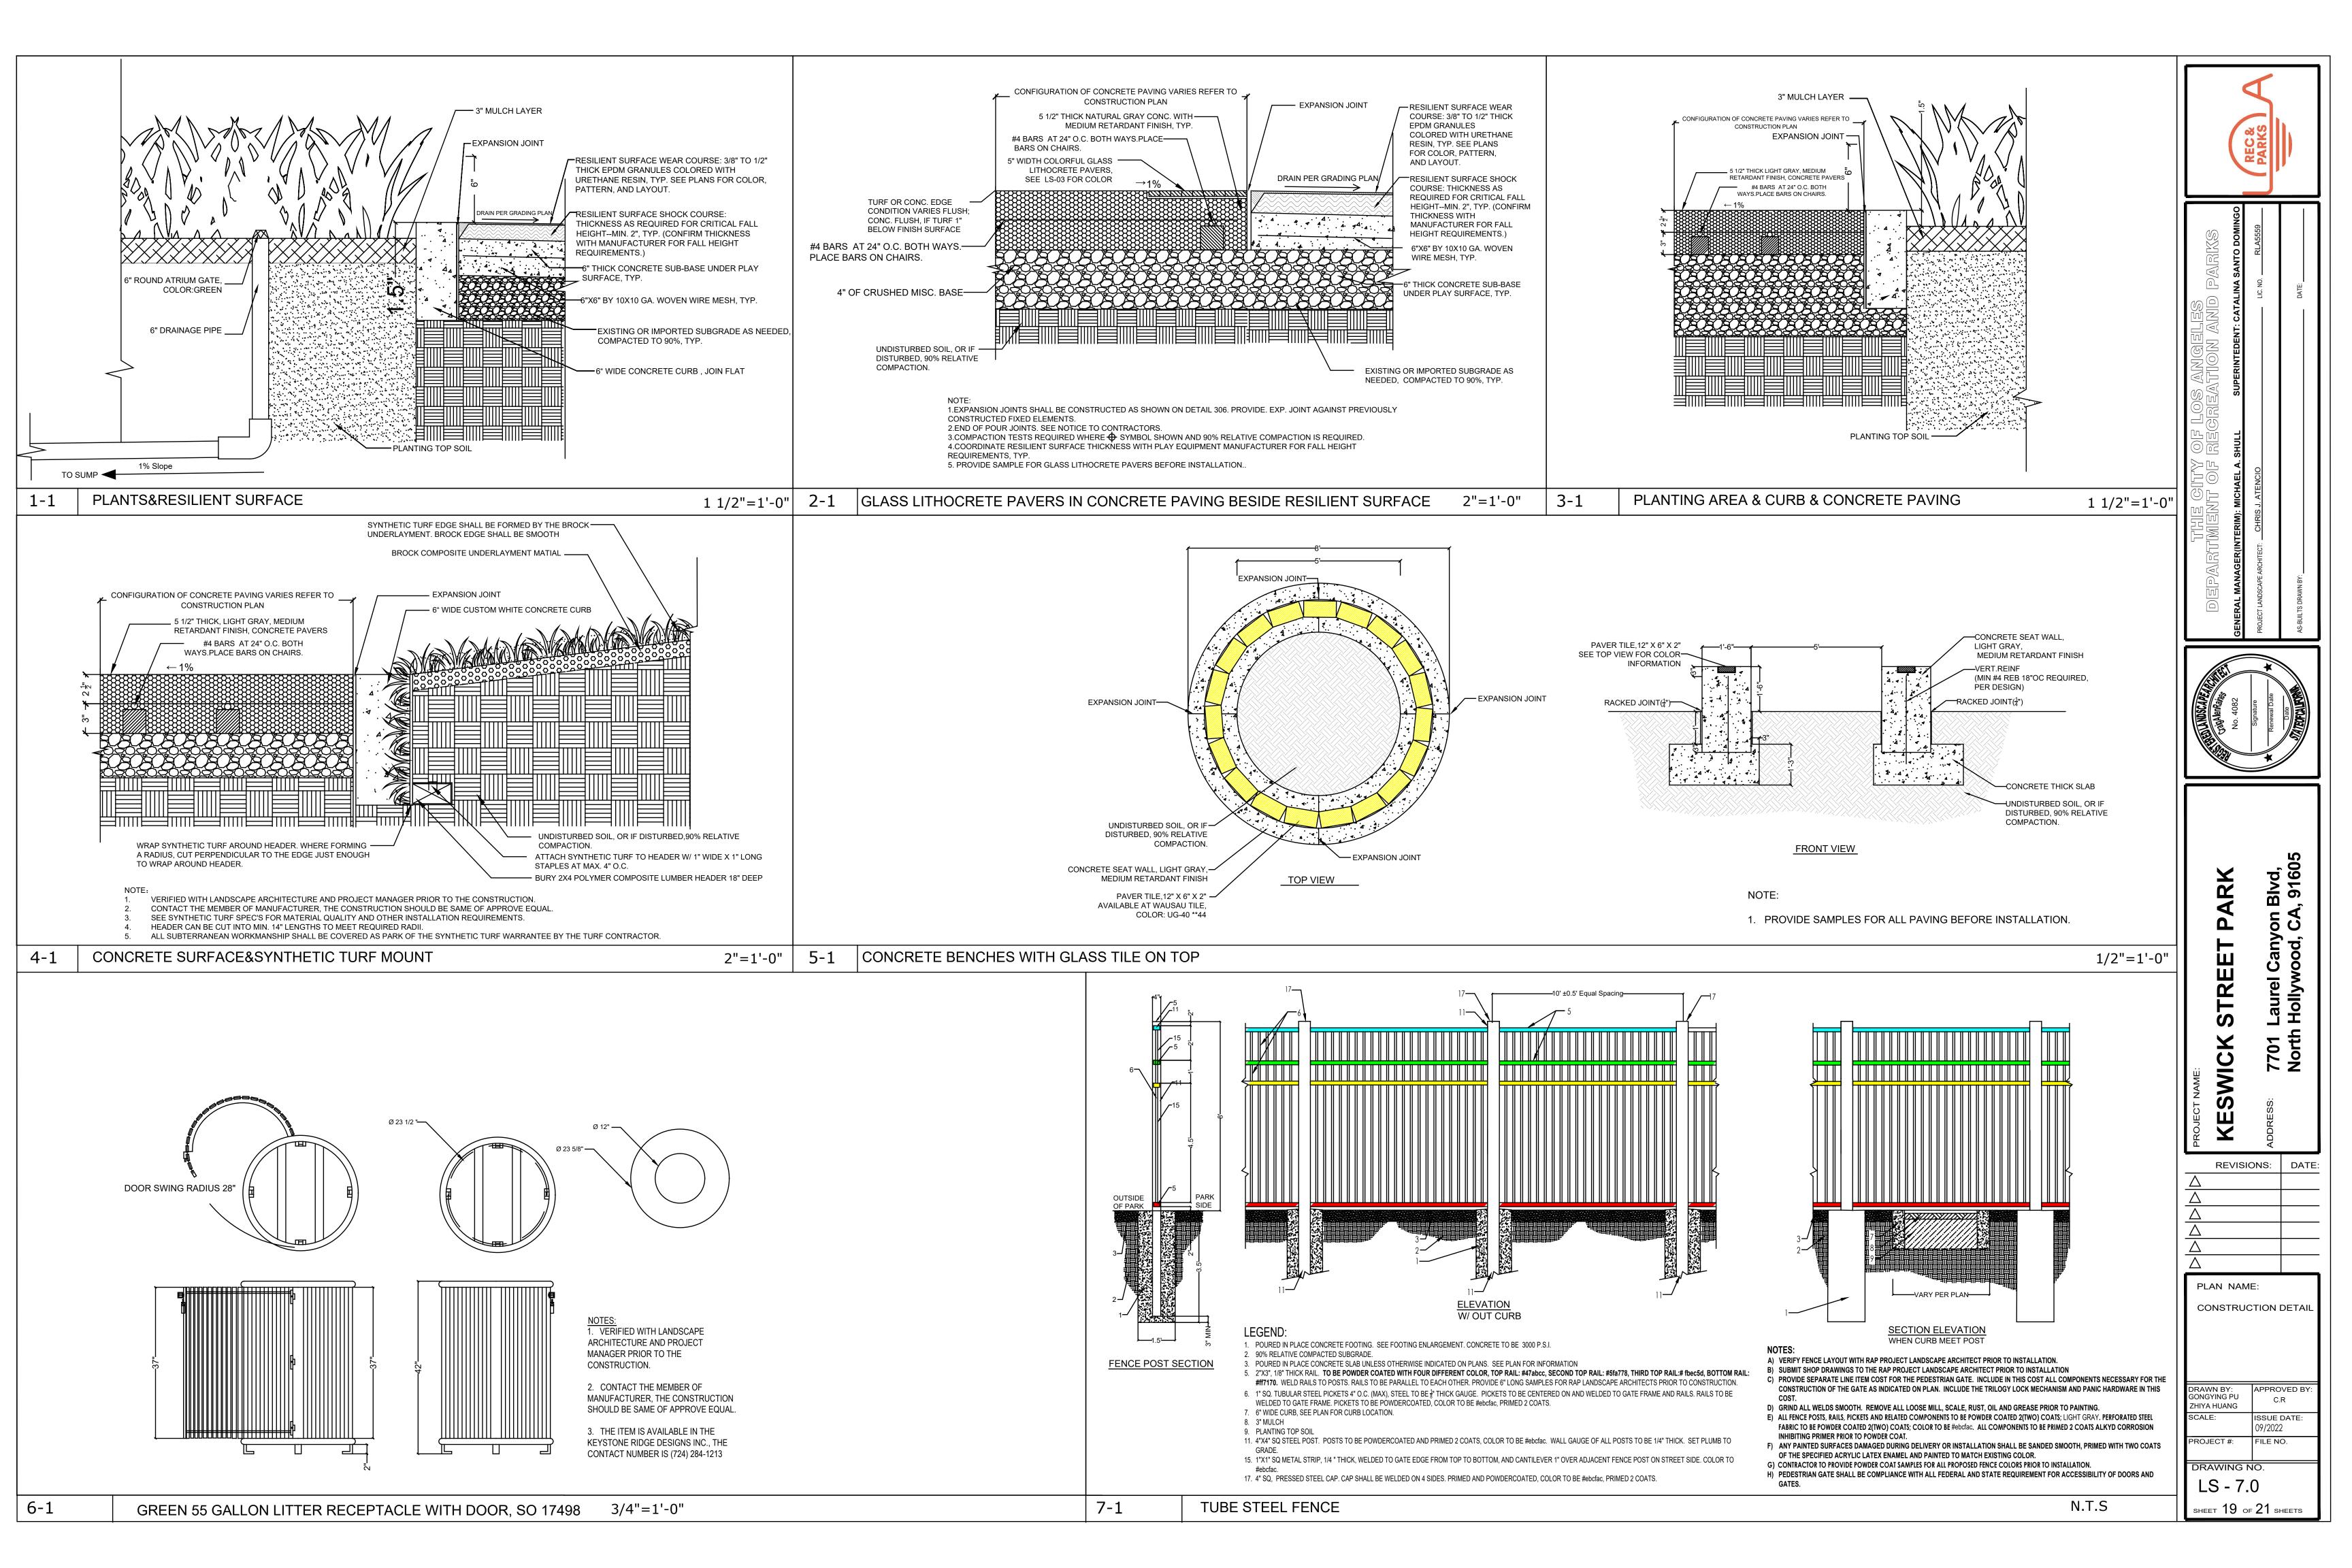

#### PROJECT SCOPE

The scope of work of the Project includes the installation of the following:

- New irrigation system and equipment (pipe, valves, heads, controllers, etc.)
- New native plants to create an area with California friendly tree shrubs and ground cover materials
- New play equipment and fitness equipment
- New benches and trash can
- New landscape and fence
- Sidewalk improvements
- Building permit related work

The proposed Project consists of:

- Minor alteration of existing sidewalks;
- Installation of accessory structures such as playgrounds and fences;
- Landscaping and planting of new trees;
- Trenching and backfilling where the surface is restored fences; and
- Transfer of ownership of interests in land to preserve open space.