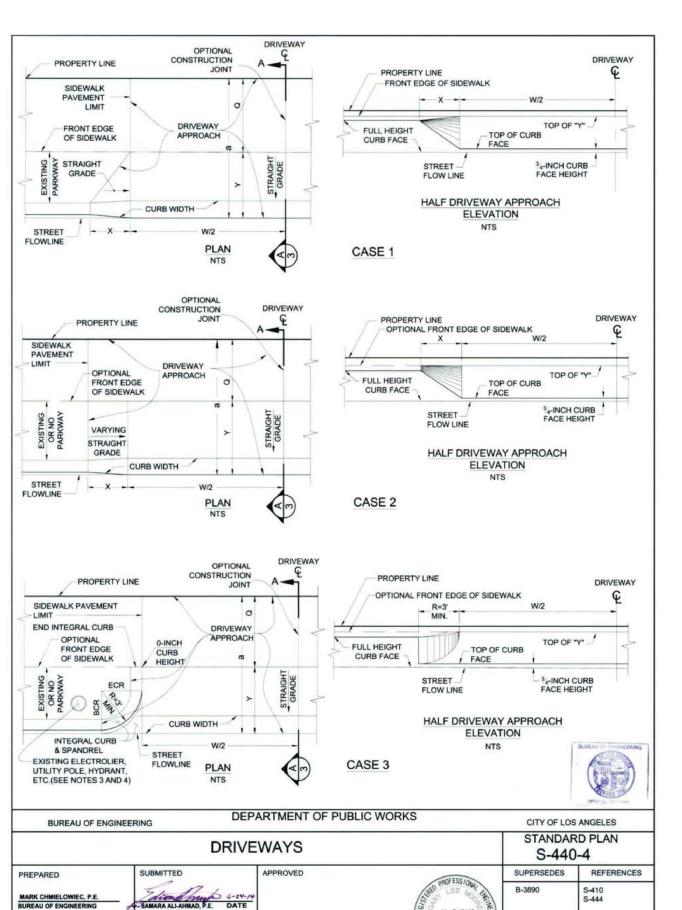

#### PROJECT SCOPE

The scope of work of the Project includes the installation of the following:

- New irrigation system and equipment (pipe, valves, heads, controllers, etc.)
- New native plants to create an area with California friendly tree shrubs and ground cover materials
- New play equipment and fitness equipment
- New benches and trash can
- New landscape and fence
- Sidewalk improvements
- Building permit related work

The proposed Project consists of:

- Minor alteration of existing sidewalks;
- Installation of accessory structures such as playgrounds and fences;
- Landscaping and planting of new trees;
- Trenching and backfilling where the surface is restored fences; and
- Transfer of ownership of interests in land to preserve open space.