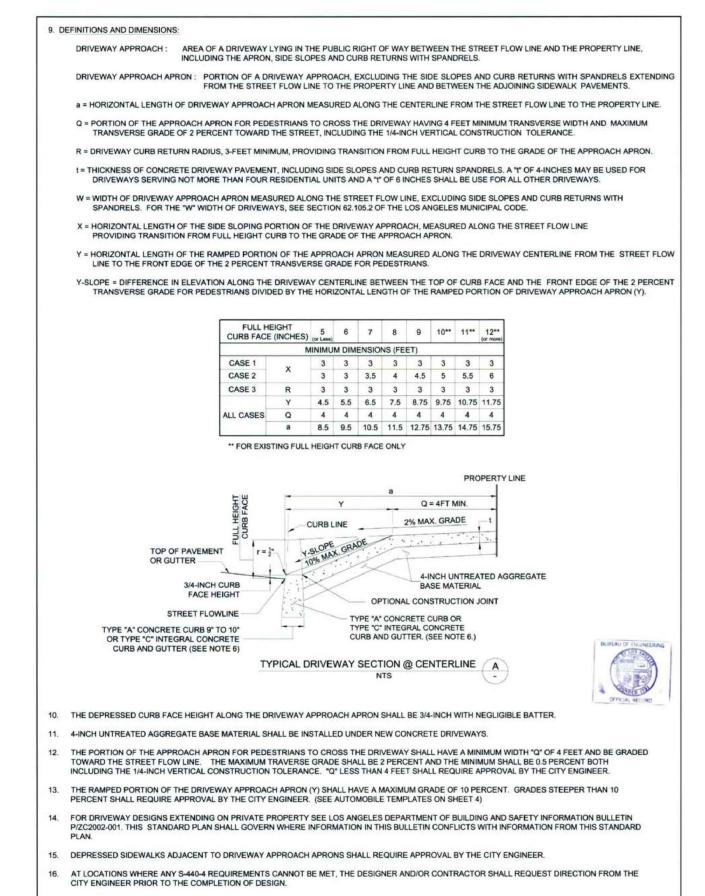

#### PROJECT SCOPE

The scope of work of the Project includes the installation of the following:

- New irrigation system and equipment (pipe, valves, heads, controllers, etc.)
- New native plants to create an area with California friendly tree shrubs and ground cover materials
- New play equipment and fitness equipment
- New benches and trash can
- New landscape and fence
- Sidewalk improvements
- Building permit related work

The proposed Project consists of:

- Minor alteration of existing sidewalks;
- Installation of accessory structures such as playgrounds and fences;
- Landscaping and planting of new trees;
- Trenching and backfilling where the surface is restored fences; and
- Transfer of ownership of interests in land to preserve open space.