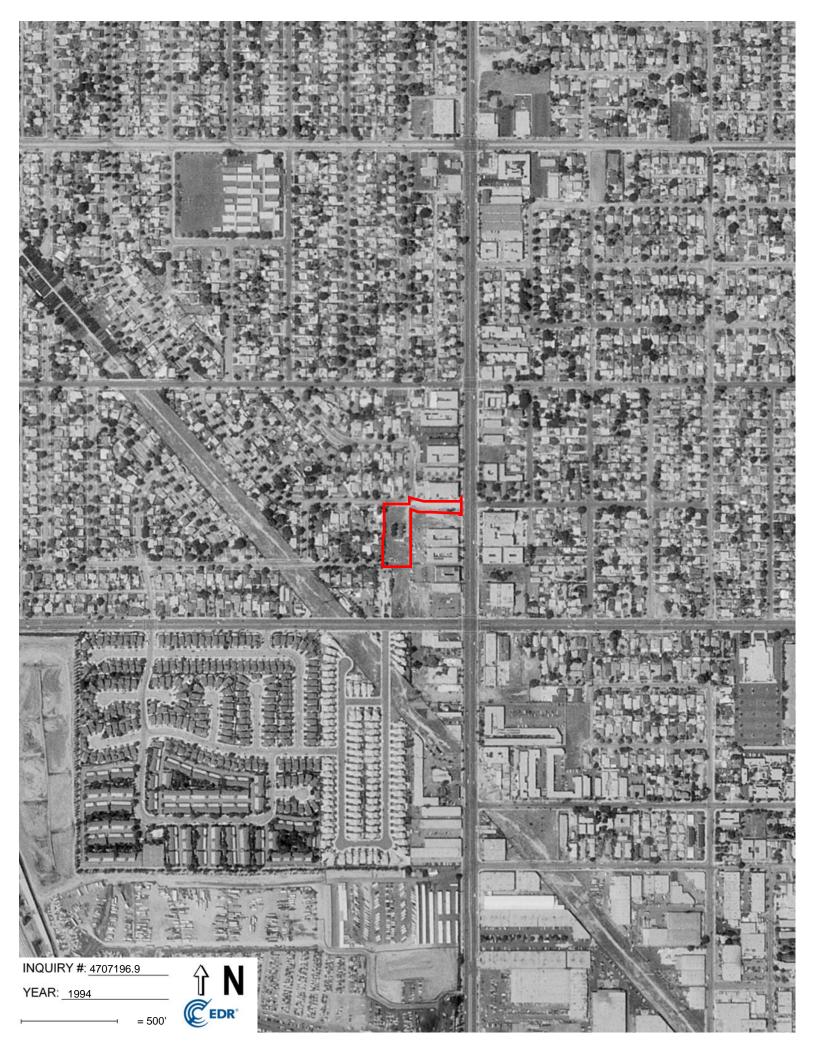

TABLE II Historical Aerial Photographs

| Institut Heriai I notographs |           |                                                                                                |  |  |
|------------------------------|-----------|------------------------------------------------------------------------------------------------|--|--|
| Date                         | Source    | Description                                                                                    |  |  |
| 1928                         | USGS      | The subject property appears undeveloped. The surrounding area appears to be utilized for      |  |  |
|                              |           | agricultural purposes. Residential structures can be seen to the east of the subject property. |  |  |
| 1938                         | USDA      | The subject property and surrounding area appear similar to the previous photo.                |  |  |
| 1947                         | USGS      | The subject property appears undeveloped. The adjacent property to the east has been           |  |  |
|                              |           | developed with two structures. Residential infill has occurred to the east of the subject      |  |  |
|                              |           | property.                                                                                      |  |  |
| 1952                         | USGS      | The subject property appears to be developed with two structures; one located in the central   |  |  |
|                              |           | portion of the property and the other located to near the southwestern corner. Residential     |  |  |
|                              |           | properties have been developed to the west, north, and east of the subject property.           |  |  |
| 1964                         | USGS      | The subject property appears similar to the previous photo. Apartment structures have been     |  |  |
|                              |           | developed on the adjacent property to the east.                                                |  |  |
| 1970                         | EDR       | The subject property and surrounding area appears similar to the previous photo.               |  |  |
| 1977                         | EDR       | The subject property and surrounding area appears similar to the previous photo.               |  |  |
| 1983                         | EDR       | The subject property appears similar to the previous photo. Commercial structures have         |  |  |
|                              |           | appeared on the contiguous property the southeast of the subject property. Residential         |  |  |
|                              |           | structures have developed to the southwest of the subject property.                            |  |  |
| 1989                         | USDA      | The subject property and surrounding area appear similar to the previous photo.                |  |  |
| 1994                         | USGS/DOQQ | The subject property and surrounding area appear similar to the previous photo.                |  |  |
| 2002                         | USDA      | The subject property appears similar to the previous photo. The commercial structures on the   |  |  |
|                              |           | northwestern corner of Saticoy and Laurel Canyon have been developed. The remainder of         |  |  |
|                              |           | the surrounding area appears similar to the previous photo.                                    |  |  |
| 2005                         | USDA/NAIP | The subject property and surrounding area appear similar to the previous photo.                |  |  |
| 2009                         | USDA/NAIP | The subject property appears in its current configuration. The surrounding area appears        |  |  |
|                              |           | similar to the previous photo.                                                                 |  |  |
| 2010                         | USDA/NAIP | The subject property and surrounding area appear similar to the previous photo.                |  |  |
| 2012                         | USDA/NAIP | The subject property and surrounding area appear similar to the previous photo.                |  |  |