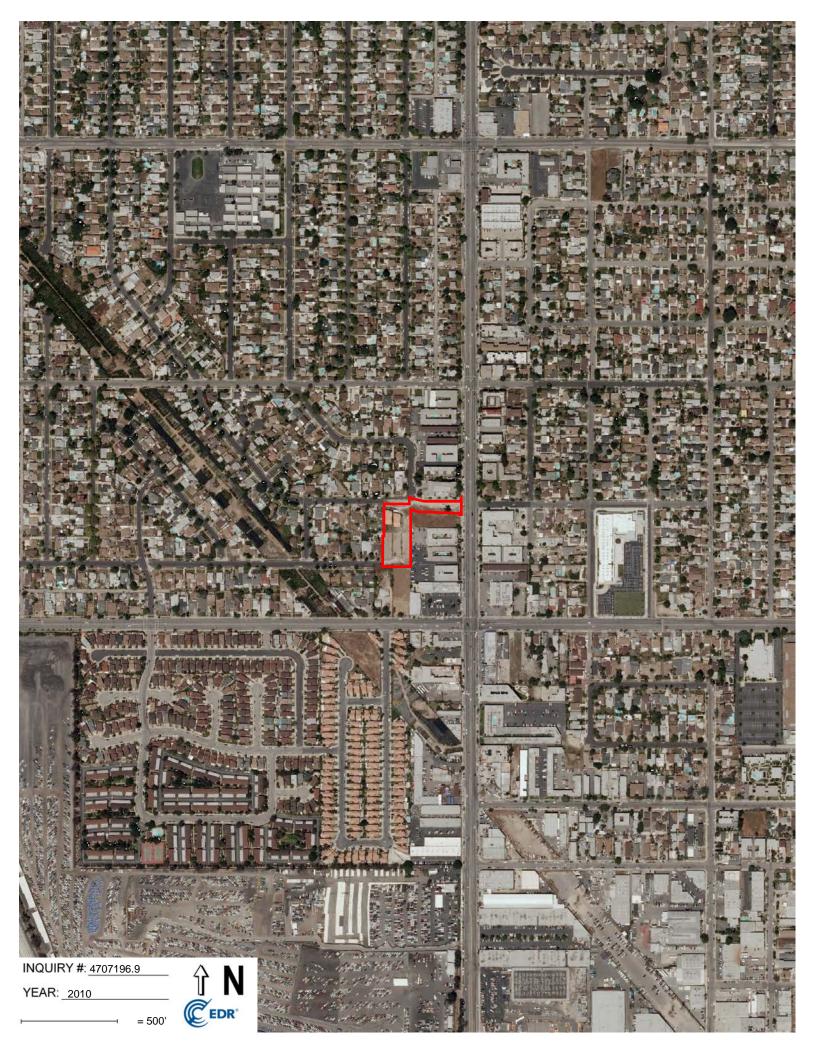

# 6.6 HISTORICAL AERIAL PHOTOGRAPH RESEARCH

Historical aerial photographs were reviewed as part of this study. The photographs are part of the aerial photograph collections maintained by the EDR Company. Fifteen (15) photographs (1928-2012) were reviewed for the subject property. The photographs are summarized below in **TABLE II**. The aerial photographs are attached in **APPENDIX II** of this report.

TABLE II Historical Aerial Photographs

| Institut Heriai I notographs |           |                                                                                                |  |  |
|------------------------------|-----------|------------------------------------------------------------------------------------------------|--|--|
| Date                         | Source    | Description                                                                                    |  |  |
| 1928                         | USGS      | The subject property appears undeveloped. The surrounding area appears to be utilized for      |  |  |
|                              |           | agricultural purposes. Residential structures can be seen to the east of the subject property. |  |  |
| 1938                         | USDA      | The subject property and surrounding area appear similar to the previous photo.                |  |  |
| 1947                         | USGS      | The subject property appears undeveloped. The adjacent property to the east has been           |  |  |
|                              |           | developed with two structures. Residential infill has occurred to the east of the subject      |  |  |
|                              |           | property.                                                                                      |  |  |
| 1952                         | USGS      | The subject property appears to be developed with two structures; one located in the central   |  |  |
|                              |           | portion of the property and the other located to near the southwestern corner. Residential     |  |  |
|                              |           | properties have been developed to the west, north, and east of the subject property.           |  |  |
| 1964                         | USGS      | The subject property appears similar to the previous photo. Apartment structures have been     |  |  |
|                              |           | developed on the adjacent property to the east.                                                |  |  |
| 1970                         | EDR       | The subject property and surrounding area appears similar to the previous photo.               |  |  |
| 1977                         | EDR       | The subject property and surrounding area appears similar to the previous photo.               |  |  |
| 1983                         | EDR       | The subject property appears similar to the previous photo. Commercial structures have         |  |  |
|                              |           | appeared on the contiguous property the southeast of the subject property. Residential         |  |  |
|                              |           | structures have developed to the southwest of the subject property.                            |  |  |
| 1989                         | USDA      | The subject property and surrounding area appear similar to the previous photo.                |  |  |
| 1994                         | USGS/DOQQ | The subject property and surrounding area appear similar to the previous photo.                |  |  |
| 2002                         | USDA      | The subject property appears similar to the previous photo. The commercial structures on the   |  |  |
|                              |           | northwestern corner of Saticoy and Laurel Canyon have been developed. The remainder of         |  |  |
|                              |           | the surrounding area appears similar to the previous photo.                                    |  |  |
| 2005                         | USDA/NAIP | The subject property and surrounding area appear similar to the previous photo.                |  |  |
| 2009                         | USDA/NAIP | The subject property appears in its current configuration. The surrounding area appears        |  |  |
|                              |           | similar to the previous photo.                                                                 |  |  |
| 2010                         | USDA/NAIP | The subject property and surrounding area appear similar to the previous photo.                |  |  |
| 2012                         | USDA/NAIP | The subject property and surrounding area appear similar to the previous photo.                |  |  |