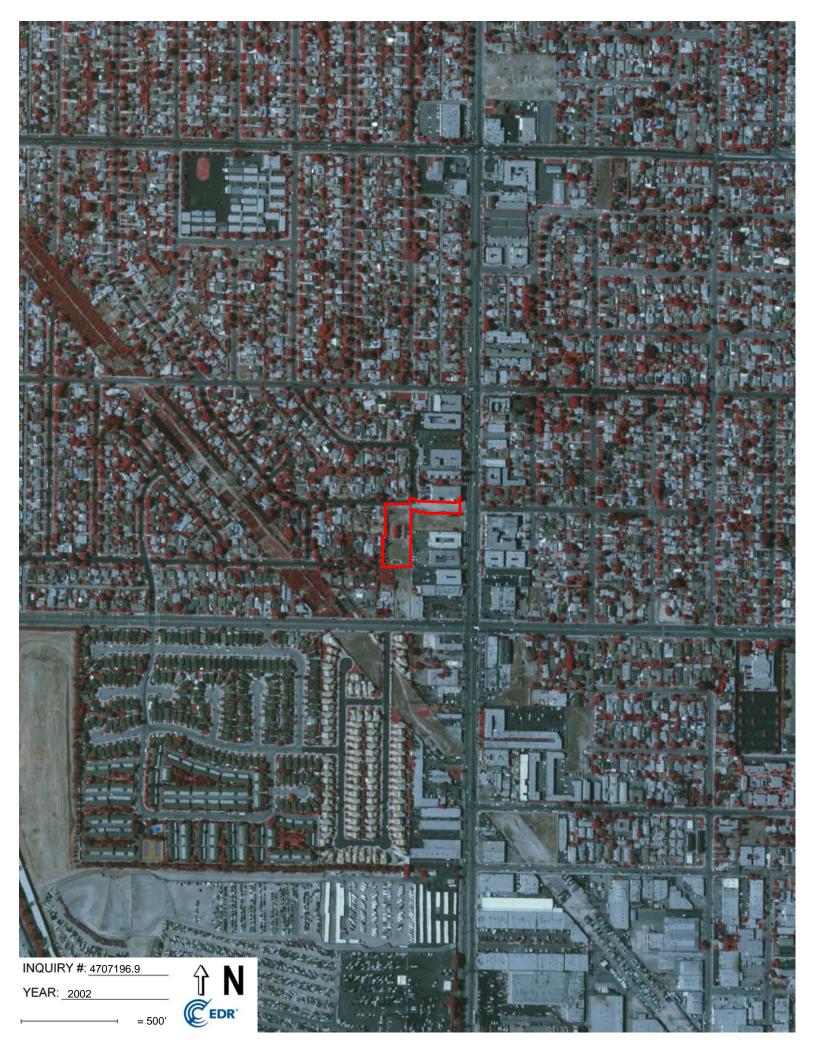

TABLE II Historical Aerial Photographs

| Institut Heriai I notographs |           |                                                                                                |  |  |
|------------------------------|-----------|------------------------------------------------------------------------------------------------|--|--|
| Date                         | Source    | Description                                                                                    |  |  |
| 1928                         | USGS      | The subject property appears undeveloped. The surrounding area appears to be utilized for      |  |  |
|                              |           | agricultural purposes. Residential structures can be seen to the east of the subject property. |  |  |
| 1938                         | USDA      | The subject property and surrounding area appear similar to the previous photo.                |  |  |
| 1947                         | USGS      | The subject property appears undeveloped. The adjacent property to the east has been           |  |  |
|                              |           | developed with two structures. Residential infill has occurred to the east of the subject      |  |  |
|                              |           | property.                                                                                      |  |  |
| 1952                         | USGS      | The subject property appears to be developed with two structures; one located in the central   |  |  |
|                              |           | portion of the property and the other located to near the southwestern corner. Residential     |  |  |
|                              |           | properties have been developed to the west, north, and east of the subject property.           |  |  |
| 1964                         | USGS      | The subject property appears similar to the previous photo. Apartment structures have been     |  |  |
|                              |           | developed on the adjacent property to the east.                                                |  |  |
| 1970                         | EDR       | The subject property and surrounding area appears similar to the previous photo.               |  |  |
| 1977                         | EDR       | The subject property and surrounding area appears similar to the previous photo.               |  |  |
| 1983                         | EDR       | The subject property appears similar to the previous photo. Commercial structures have         |  |  |
|                              |           | appeared on the contiguous property the southeast of the subject property. Residential         |  |  |
|                              |           | structures have developed to the southwest of the subject property.                            |  |  |
| 1989                         | USDA      | The subject property and surrounding area appear similar to the previous photo.                |  |  |
| 1994                         | USGS/DOQQ | The subject property and surrounding area appear similar to the previous photo.                |  |  |
| 2002                         | USDA      | The subject property appears similar to the previous photo. The commercial structures on the   |  |  |
|                              |           | northwestern corner of Saticoy and Laurel Canyon have been developed. The remainder of         |  |  |
|                              |           | the surrounding area appears similar to the previous photo.                                    |  |  |
| 2005                         | USDA/NAIP | The subject property and surrounding area appear similar to the previous photo.                |  |  |
| 2009                         | USDA/NAIP | The subject property appears in its current configuration. The surrounding area appears        |  |  |
|                              |           | similar to the previous photo.                                                                 |  |  |
| 2010                         | USDA/NAIP | The subject property and surrounding area appear similar to the previous photo.                |  |  |
| 2012                         | USDA/NAIP | The subject property and surrounding area appear similar to the previous photo.                |  |  |