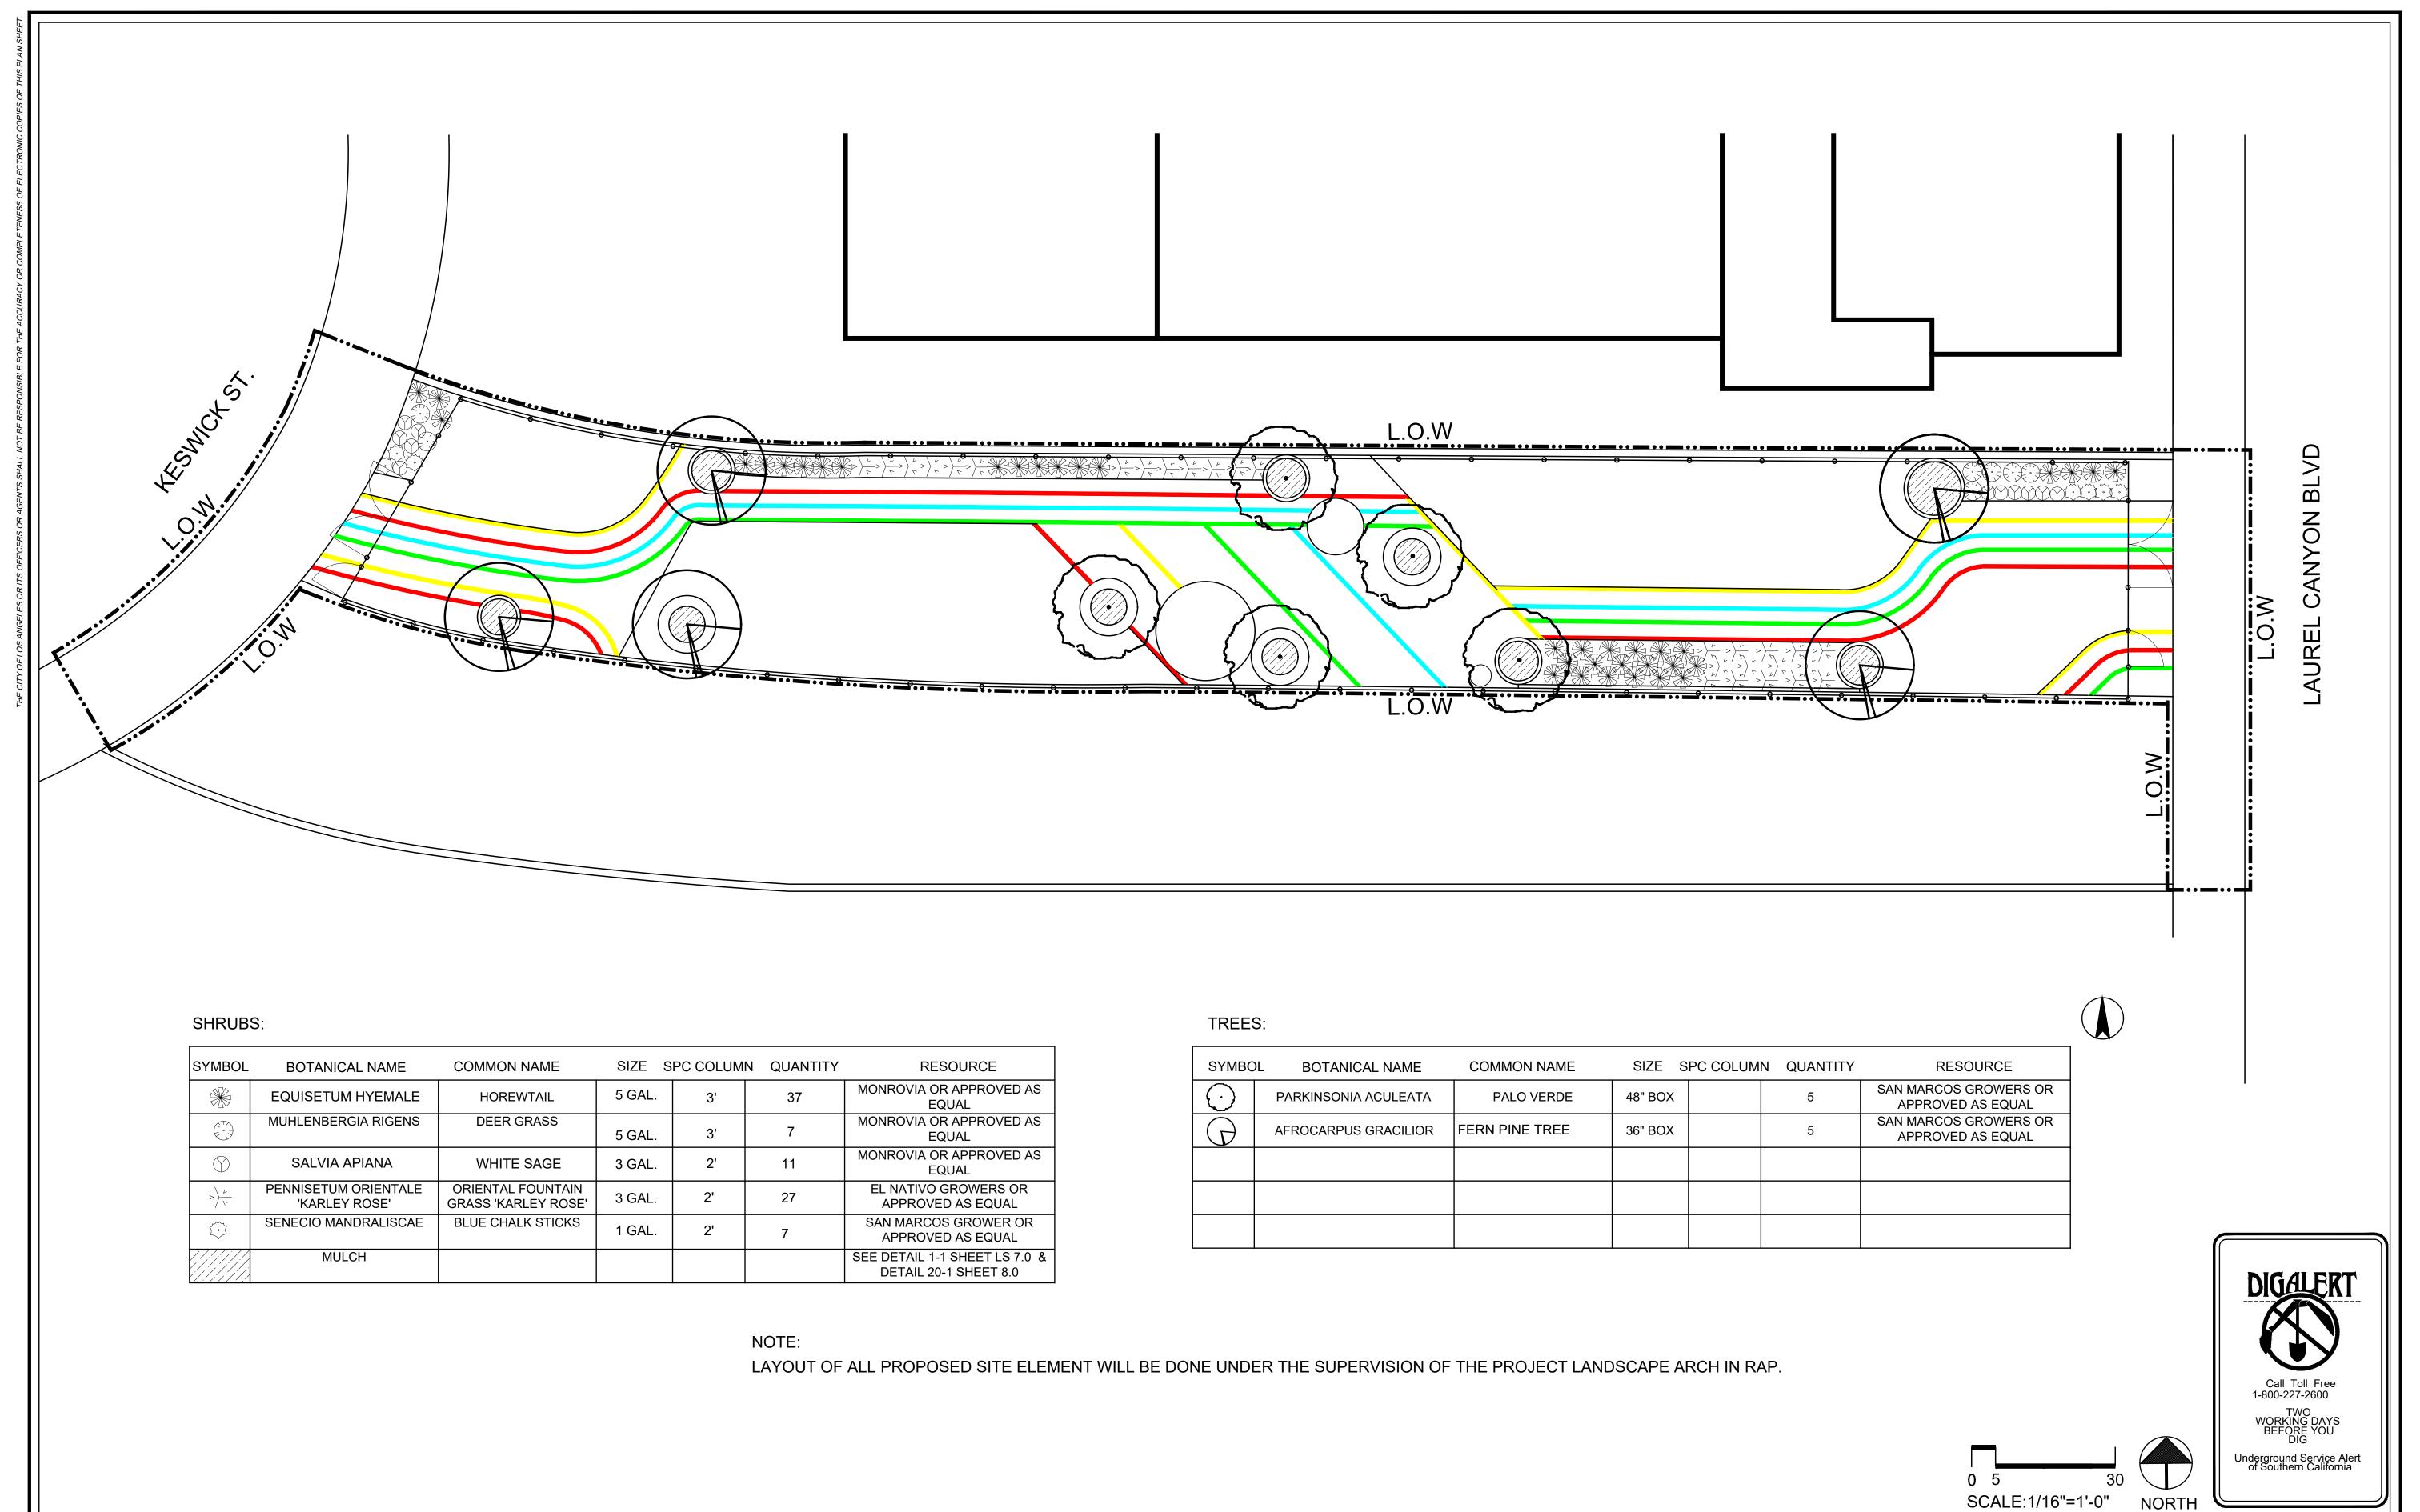

#### Park Development

The Property is currently vacant and unimproved. Once the Property is transferred to RAP, the proposed park improvements as set forth in this Report will provide playgrounds, a multi-sport hill, outdoor fitness equipment, shaded bench seating, a picnic turf, a pergola shade canopy and climbing walls for the surrounding community. Approximately 5,964 City residents live within a one-half mile walking distance of the future park. Due to the facility's size, features, programs and services it provides, the Project meets the standard for a Neighborhood Park, as defined in the City's Public Recreation Plan.

#### PROJECT SCOPE

The scope of work of the Project includes the installation of the following:

- New irrigation system and equipment (pipe, valves, heads, controllers, etc.)
- New native plants to create an area with California friendly tree shrubs and ground cover materials
- New play equipment and fitness equipment
- New benches and trash can
- New landscape and fence
- Sidewalk improvements
- Building permit related work

#### TREES AND SHADE

The proposed Project includes the installation of two (2) shade structures and ten (10) trees. The tree species include five (5) Parkinsonia Aculeata and five (5) Afrocarpus Gracilior.