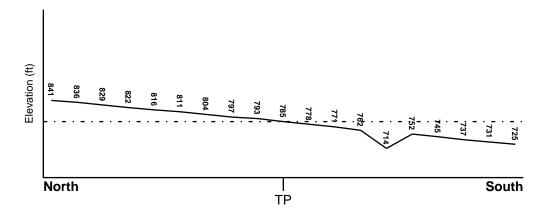

# 3.2.3 Topography and Drainage

The subject property has a gentle slope towards the south. The topographic elevation of the subject property is approximately 784 feet above mean sea level. Drainage from the site is by sheetflow towards the adjacent streets. No evidence of surface drains, catch basins, sumps or standing water was observed on the subject property at the time of the site reconnaissance.

The Los Angeles County Department of Public Works Hydrological Records Division maintains well information for the County of Los Angeles. A well (#4909C) is located approximately 2,500 feet south

of the subject property in the former Hewitt Pit landfill. Well no. 4909C was last measured on December 3, 2009. The depth to groundwater at that time was 268.80 feet below ground surface. The ground surface elevation was measured at 755.70 feet above mean sea level.