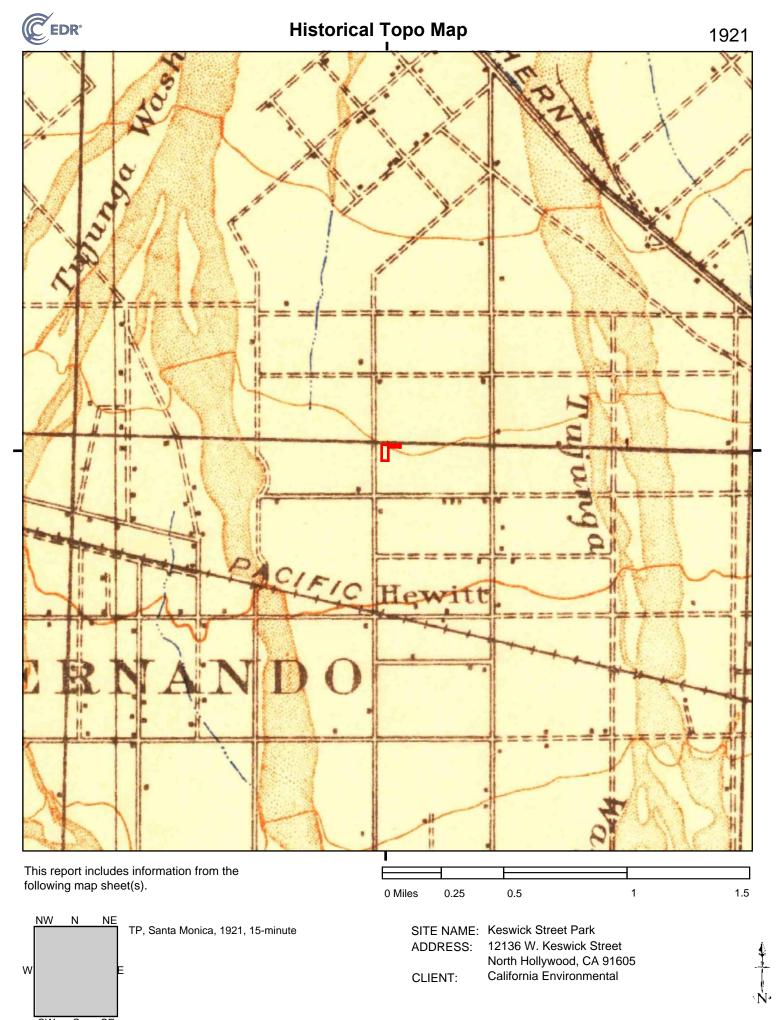

#### 6.8 HISTORICAL TOPOGRAPHIC MAP RESEARCH

Historical USGS topographic maps were provided by EDR Company and from online database sources. Maps covering the subject property for eight time periods were found. The map descriptions are summarized below in **TABLE III.** The topographic maps are attached in **APPENDIX II** of this report.

TABLE III
Historical Topographic Maps

| instorical ropographic waps |                                                                                                                                                      |  |  |
|-----------------------------|------------------------------------------------------------------------------------------------------------------------------------------------------|--|--|
| Quadrangle                  | Description                                                                                                                                          |  |  |
| Los Angeles                 | The subject property is undeveloped The Pacoima Wash can be seen to the west of                                                                      |  |  |
|                             | the subject property.                                                                                                                                |  |  |
| Santa Monica                | The subject property and surrounding area appear similar to the previous map.                                                                        |  |  |
| Santa Monica                | The subject property and surrounding area appear similar to the previous map.                                                                        |  |  |
| Los Angeles                 | The subject property and surrounding area appear similar to the previous map (the                                                                    |  |  |
|                             | Pacoima Wash is now referred to as the Tujunga Wash).                                                                                                |  |  |
| Santa Monica                | The subject property and surrounding area appear similar to the previous map.                                                                        |  |  |
| Santa Monica                | The subject property is undeveloped. Multiple streets have been developed in the                                                                     |  |  |
|                             | area surrounding the subject property. The Pacific Railroad can be seen to the south                                                                 |  |  |
|                             | of the subject property.                                                                                                                             |  |  |
| Sunland                     | The subject and surrounding area appear similar to the previous map.                                                                                 |  |  |
| Sunland                     | The subject and surrounding area appear similar to the previous map.                                                                                 |  |  |
| Sunland/Burbank             | The subject and surrounding area appear similar to the previous map.                                                                                 |  |  |
| Van Nuys /                  | The subject property is undeveloped, but located within a developed area. A gravel                                                                   |  |  |
| Burbank                     | pit is located directly south of the subject property.                                                                                               |  |  |
| Van Nuys /                  | The subject property is in an area of dense development. The Hollywood Freeway                                                                       |  |  |
| Burbank                     | is under construction to the west of the subject property.                                                                                           |  |  |
|                             | The subject property appears similar to the previous map. The Hollywood Freeway                                                                      |  |  |
|                             | has been developed to the west of the subject property.                                                                                              |  |  |
|                             | The subject property and surrounding area appear similar to the previous map.                                                                        |  |  |
|                             | Los Angeles  Santa Monica Santa Monica Los Angeles  Santa Monica Santa Monica  Sunland Sunland Sunland Sunland/Burbank Van Nuys / Burbank Van Nuys / |  |  |