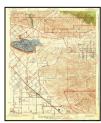

#### 3.2 SITE RECONNAISSANCE

The site conditions were observed during a reconnaissance conducted by Gregory Buensuceso of California Environmental on August 31, 2016. California Environmental completed a Field Reconnaissance Checklist during the site reconnaissance. An Environmental Owner was completed by Oscar Ensafi and a User Questionnaire was completed by Lisa Walldez of the City of Los Angeles; both answered in good faith and to the extent of their knowledge. The Environmental Field Reconnaissance Checklist and Environmental Owner/User Questionnaires are included in **APPENDIX I**. The features described below are shown on the enclosed **FIGURE 2 - PLOT PLAN**. Photographs of the subject property are attached in the **ILLUSTRATIONS** section of this report.

#### 3.2.1 Description of Property/Proposed Project

The subject property consists of two irregular shaped parcels of land that encompass approximately 60,768 square feet. The property is currently developed with two abandoned two-story residential structures and concrete block walls that divide the portion of the property south of Keswick Street into

five sections. Both residential structures were constructed in 2007. The structures were not accessed at the time of the site reconnaissance. The easternmost residential structure appeared to be occupied by squatters. The remainder of the property is unpaved and littered with garbage and discarded construction materials. Two onsite abandoned vehicles are located directly east of the residential structures. Access to the property is via Keswick Street to the north, Laurel Canyon Boulevard to the east, and Lull Street to the south. It is proposed to redevelop the portion of site between Keswick Street and Laurel Canyon Boulevard with a park.