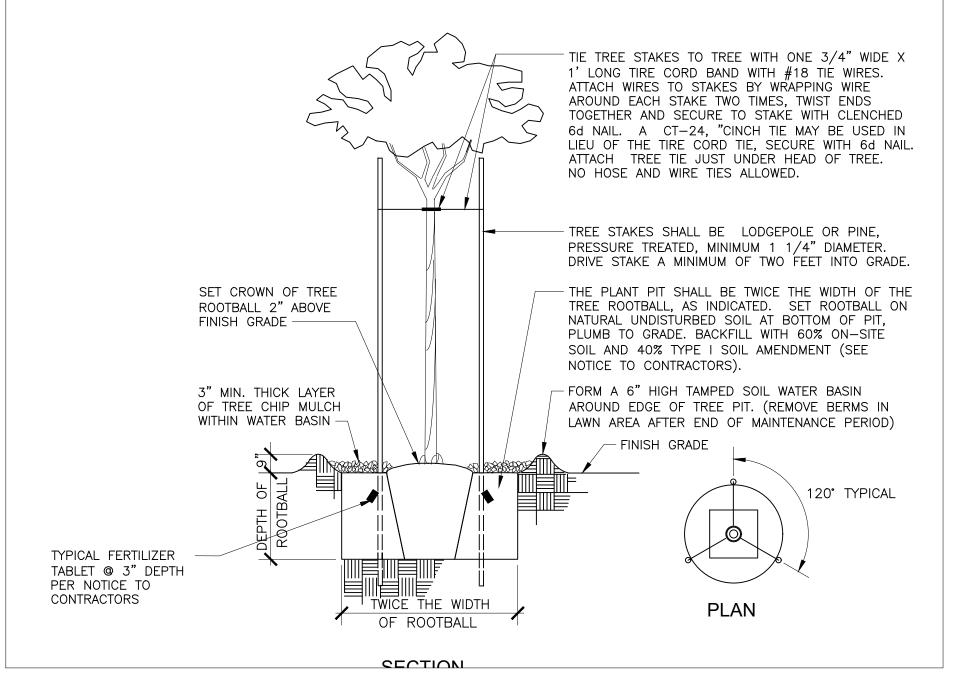

#### TREES AND SHADE

The proposed Project includes the installation of two (2) shade structures and ten (10) trees. The tree species include five (5) Parkinsonia Aculeata and five (5) Afrocarpus Gracilior.