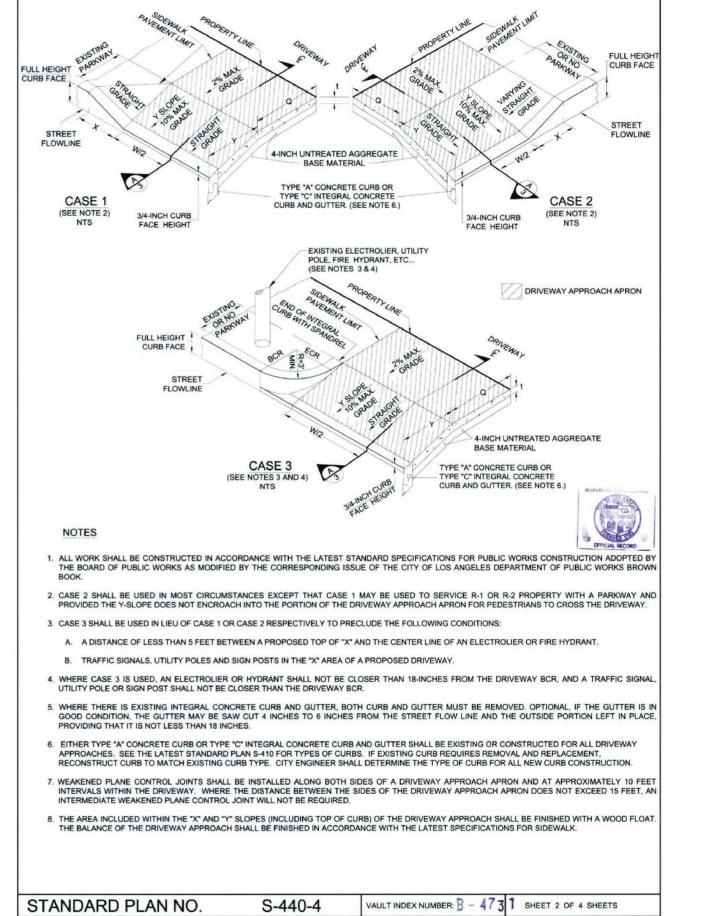

#### PROJECT SCOPE

The scope of work of the Project includes the installation of the following:

- New irrigation system and equipment (pipe, valves, heads, controllers, etc.)
- New native plants to create an area with California friendly tree shrubs and ground cover materials
- New play equipment and fitness equipment
- New benches and trash can
- New landscape and fence
- Sidewalk improvements
- Building permit related work

The proposed Project consists of:

- Minor alteration of existing sidewalks;
- Installation of accessory structures such as playgrounds and fences;
- Landscaping and planting of new trees;
- Trenching and backfilling where the surface is restored fences; and
- Transfer of ownership of interests in land to preserve open space.