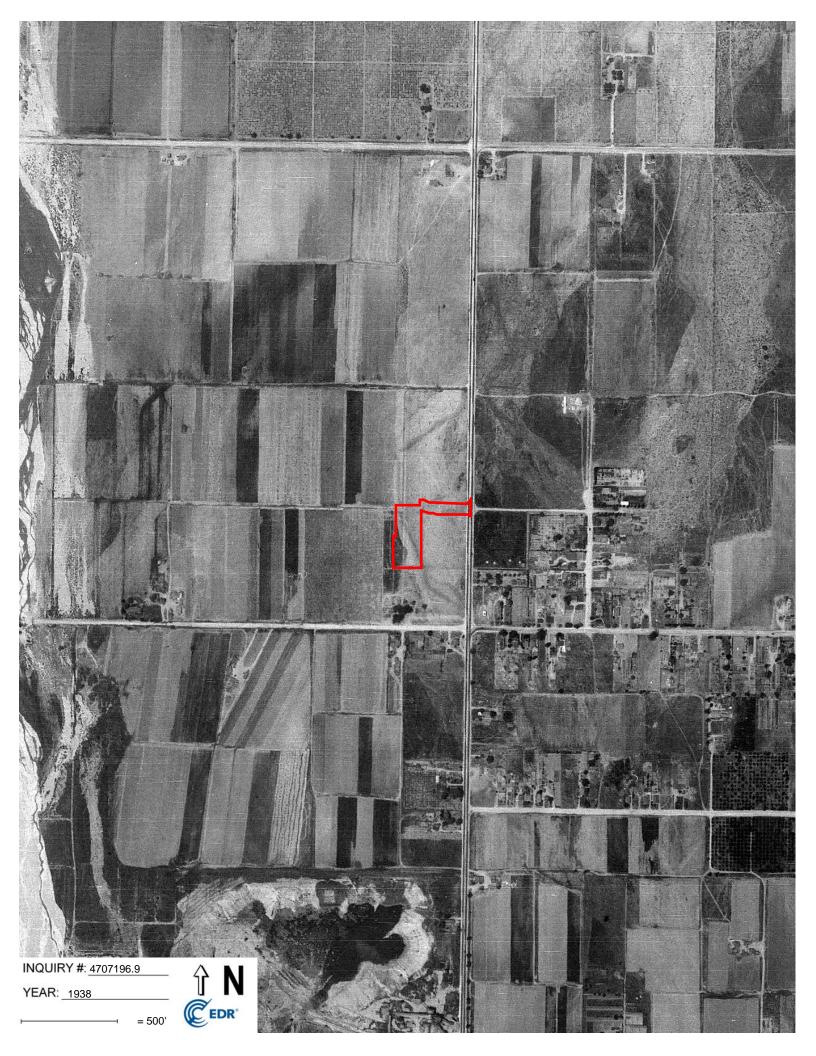

# 6.6 HISTORICAL AERIAL PHOTOGRAPH RESEARCH

Historical aerial photographs were reviewed as part of this study. The photographs are part of the aerial photograph collections maintained by the EDR Company. Fifteen (15) photographs (1928-2012) were reviewed for the subject property. The photographs are summarized below in **TABLE II**. The aerial photographs are attached in **APPENDIX II** of this report.

TABLE II Historical Aerial Photographs

| Institut Heriai I notographs |           |                                                                                                |  |  |
|------------------------------|-----------|------------------------------------------------------------------------------------------------|--|--|
| Date                         | Source    | Description                                                                                    |  |  |
| 1928                         | USGS      | The subject property appears undeveloped. The surrounding area appears to be utilized for      |  |  |
|                              |           | agricultural purposes. Residential structures can be seen to the east of the subject property. |  |  |
| 1938                         | USDA      | The subject property and surrounding area appear similar to the previous photo.                |  |  |
| 1947                         | USGS      | The subject property appears undeveloped. The adjacent property to the east has been           |  |  |
|                              |           | developed with two structures. Residential infill has occurred to the east of the subject      |  |  |
|                              |           | property.                                                                                      |  |  |
| 1952                         | USGS      | The subject property appears to be developed with two structures; one located in the central   |  |  |
|                              |           | portion of the property and the other located to near the southwestern corner. Residential     |  |  |
|                              |           | properties have been developed to the west, north, and east of the subject property.           |  |  |
| 1964                         | USGS      | The subject property appears similar to the previous photo. Apartment structures have been     |  |  |
|                              |           | developed on the adjacent property to the east.                                                |  |  |
| 1970                         | EDR       | The subject property and surrounding area appears similar to the previous photo.               |  |  |
| 1977                         | EDR       | The subject property and surrounding area appears similar to the previous photo.               |  |  |
| 1983                         | EDR       | The subject property appears similar to the previous photo. Commercial structures have         |  |  |
|                              |           | appeared on the contiguous property the southeast of the subject property. Residential         |  |  |
|                              |           | structures have developed to the southwest of the subject property.                            |  |  |
| 1989                         | USDA      | The subject property and surrounding area appear similar to the previous photo.                |  |  |
| 1994                         | USGS/DOQQ | The subject property and surrounding area appear similar to the previous photo.                |  |  |
| 2002                         | USDA      | The subject property appears similar to the previous photo. The commercial structures on the   |  |  |
|                              |           | northwestern corner of Saticoy and Laurel Canyon have been developed. The remainder of         |  |  |
|                              |           | the surrounding area appears similar to the previous photo.                                    |  |  |
| 2005                         | USDA/NAIP | The subject property and surrounding area appear similar to the previous photo.                |  |  |
| 2009                         | USDA/NAIP | The subject property appears in its current configuration. The surrounding area appears        |  |  |
|                              |           | similar to the previous photo.                                                                 |  |  |
| 2010                         | USDA/NAIP | The subject property and surrounding area appear similar to the previous photo.                |  |  |
| 2012                         | USDA/NAIP | The subject property and surrounding area appear similar to the previous photo.                |  |  |