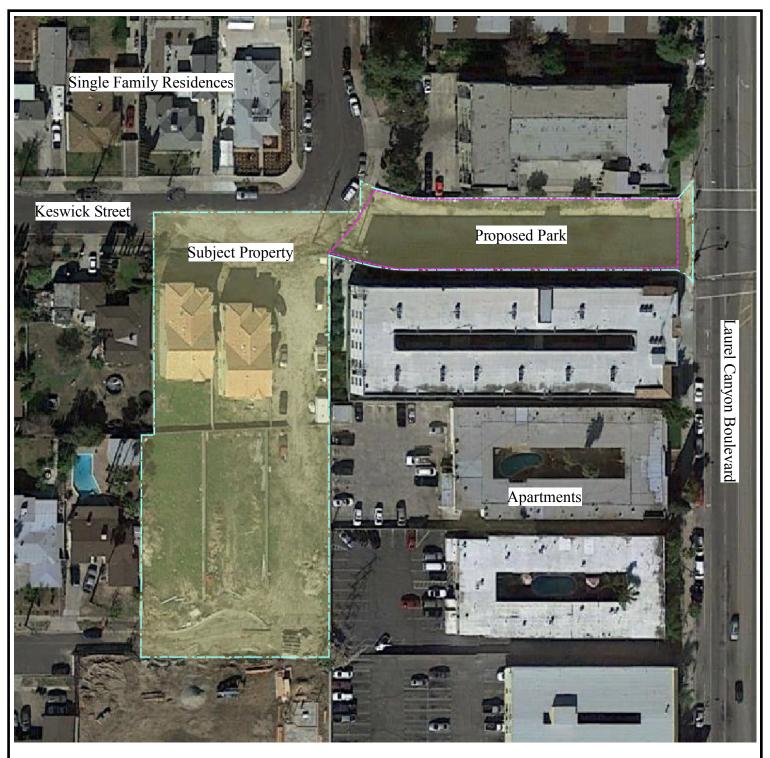

#### 3.1 LOCATION AND LEGAL DESCRIPTION

The subject property is located on the south side of Keswick Street between Laurel Canyon Boulevard and St. Clair Avenue, in the North Hollywood neighborhood, in the City of Los Angeles, California, see **FIGURE 1 - VICINITY MAP**. The current street address for the property is 12136 Keswick Street. According to the Los Angeles County Tax Assessor's office, the Assessor's Parcel Numbers (APNs) for the subject property are 2307-013-010 and 2307-012-901.

#### 3.2 SITE RECONNAISSANCE

The site conditions were observed during a reconnaissance conducted by Gregory Buensuceso of California Environmental on August 31, 2016. California Environmental completed a Field Reconnaissance Checklist during the site reconnaissance. An Environmental Owner was completed by Oscar Ensafi and a User Questionnaire was completed by Lisa Walldez of the City of Los Angeles; both answered in good faith and to the extent of their knowledge. The Environmental Field Reconnaissance Checklist and Environmental Owner/User Questionnaires are included in **APPENDIX I**. The features described below are shown on the enclosed **FIGURE 2 - PLOT PLAN**. Photographs of the subject property are attached in the **ILLUSTRATIONS** section of this report.

#### 3.2.1 Description of Property/Proposed Project

The subject property consists of two irregular shaped parcels of land that encompass approximately 60,768 square feet. The property is currently developed with two abandoned two-story residential structures and concrete block walls that divide the portion of the property south of Keswick Street into

five sections. Both residential structures were constructed in 2007. The structures were not accessed at the time of the site reconnaissance. The easternmost residential structure appeared to be occupied by squatters. The remainder of the property is unpaved and littered with garbage and discarded construction materials. Two onsite abandoned vehicles are located directly east of the residential structures. Access to the property is via Keswick Street to the north, Laurel Canyon Boulevard to the east, and Lull Street to the south. It is proposed to redevelop the portion of site between Keswick Street and Laurel Canyon Boulevard with a park.

# 3.2.2 Adjacent Properties

The subject property is bound to the north by Keswick Street with residential properties beyond, to the east by apartment structures with Laurel Canyon Boulevard beyond, to the south by residential properties with Saticoy Street beyond, and to the west by residential properties with St. Clair Avenue beyond.