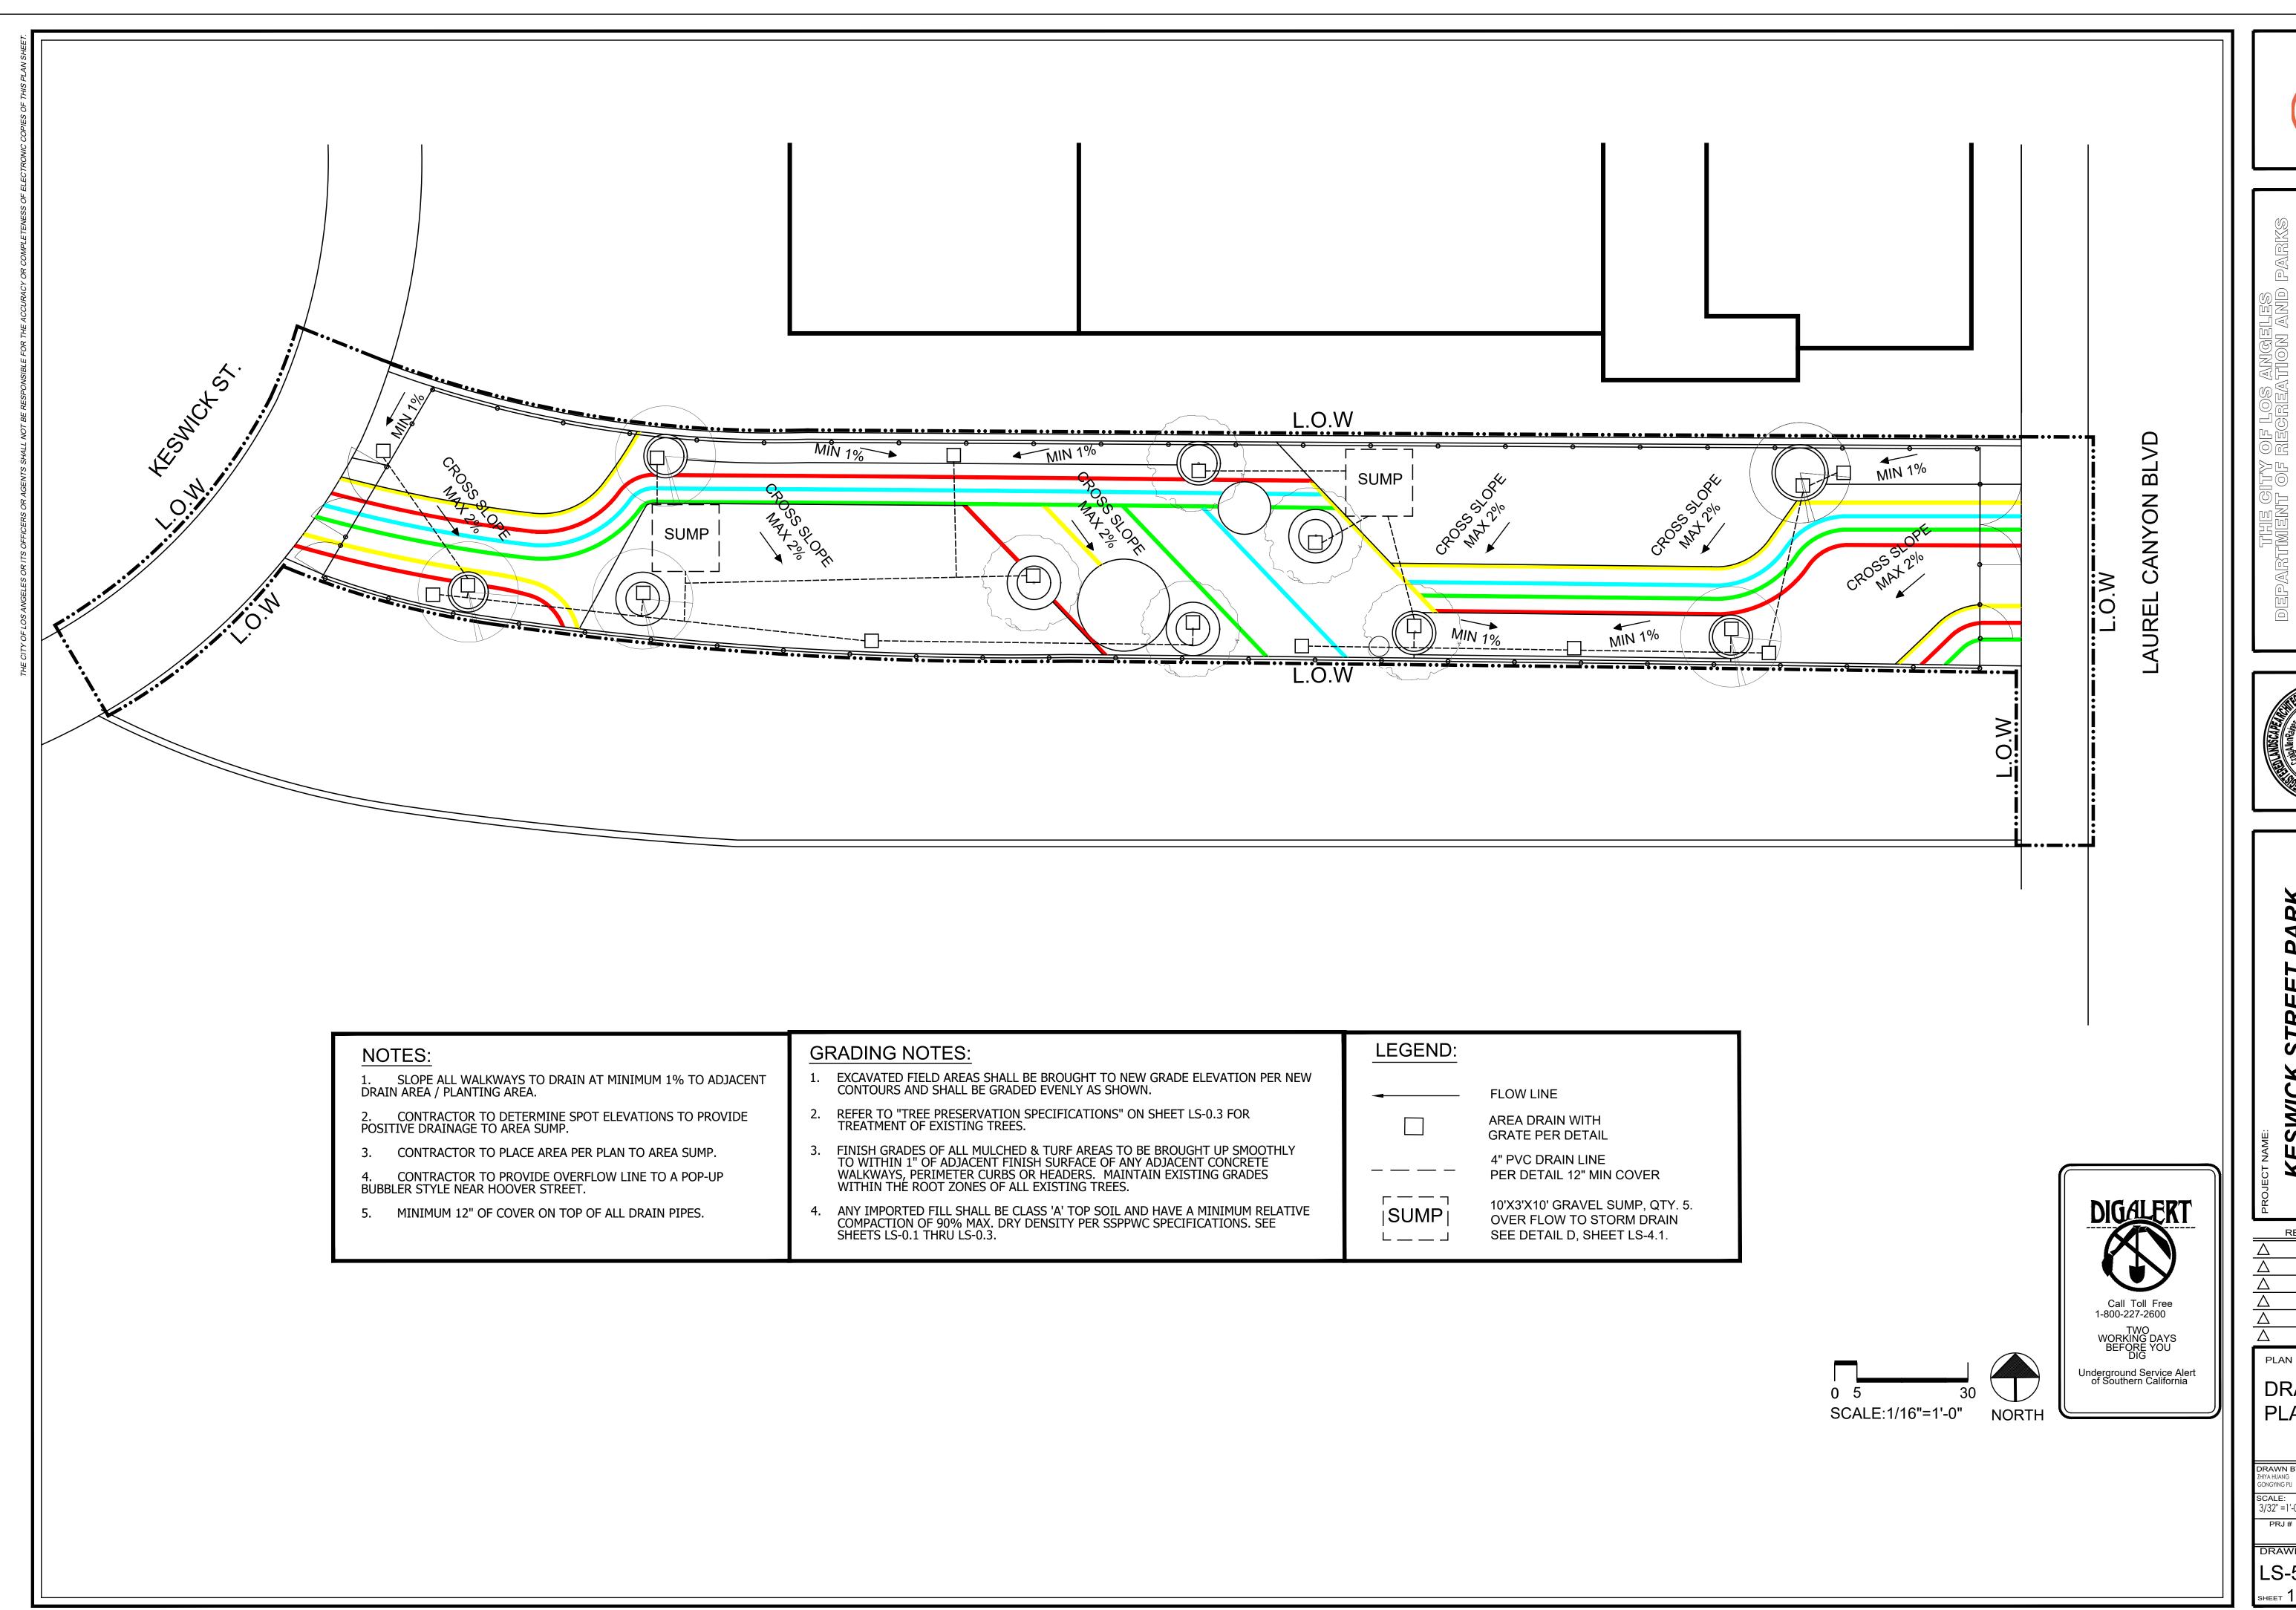

#### PROJECT SCOPE

The scope of work of the Project includes the installation of the following:

- New irrigation system and equipment (pipe, valves, heads, controllers, etc.)
- New native plants to create an area with California friendly tree shrubs and ground cover materials
- New play equipment and fitness equipment
- New benches and trash can
- New landscape and fence
- Sidewalk improvements
- Building permit related work

#### TREES AND SHADE

The proposed Project includes the installation of two (2) shade structures and ten (10) trees. The tree species include five (5) Parkinsonia Aculeata and five (5) Afrocarpus Gracilior.