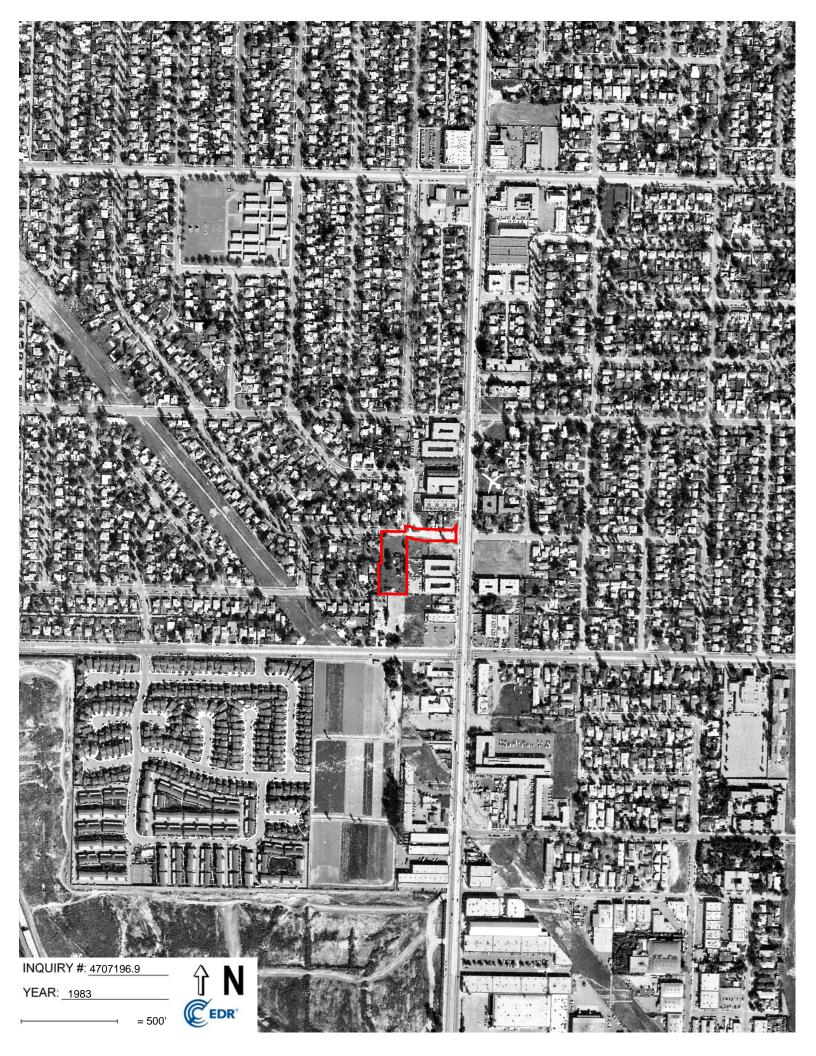

TABLE II Historical Aerial Photographs

| Institut Heriai I notographs |           |                                                                                                |  |  |
|------------------------------|-----------|------------------------------------------------------------------------------------------------|--|--|
| Date                         | Source    | Description                                                                                    |  |  |
| 1928                         | USGS      | The subject property appears undeveloped. The surrounding area appears to be utilized for      |  |  |
|                              |           | agricultural purposes. Residential structures can be seen to the east of the subject property. |  |  |
| 1938                         | USDA      | The subject property and surrounding area appear similar to the previous photo.                |  |  |
| 1947                         | USGS      | The subject property appears undeveloped. The adjacent property to the east has been           |  |  |
|                              |           | developed with two structures. Residential infill has occurred to the east of the subject      |  |  |
|                              |           | property.                                                                                      |  |  |
| 1952                         | USGS      | The subject property appears to be developed with two structures; one located in the central   |  |  |
|                              |           | portion of the property and the other located to near the southwestern corner. Residential     |  |  |
|                              |           | properties have been developed to the west, north, and east of the subject property.           |  |  |
| 1964                         | USGS      | The subject property appears similar to the previous photo. Apartment structures have been     |  |  |
|                              |           | developed on the adjacent property to the east.                                                |  |  |
| 1970                         | EDR       | The subject property and surrounding area appears similar to the previous photo.               |  |  |
| 1977                         | EDR       | The subject property and surrounding area appears similar to the previous photo.               |  |  |
| 1983                         | EDR       | The subject property appears similar to the previous photo. Commercial structures have         |  |  |
|                              |           | appeared on the contiguous property the southeast of the subject property. Residential         |  |  |
|                              |           | structures have developed to the southwest of the subject property.                            |  |  |
| 1989                         | USDA      | The subject property and surrounding area appear similar to the previous photo.                |  |  |
| 1994                         | USGS/DOQQ | The subject property and surrounding area appear similar to the previous photo.                |  |  |
| 2002                         | USDA      | The subject property appears similar to the previous photo. The commercial structures on the   |  |  |
|                              |           | northwestern corner of Saticoy and Laurel Canyon have been developed. The remainder of         |  |  |
|                              |           | the surrounding area appears similar to the previous photo.                                    |  |  |
| 2005                         | USDA/NAIP | The subject property and surrounding area appear similar to the previous photo.                |  |  |
| 2009                         | USDA/NAIP | The subject property appears in its current configuration. The surrounding area appears        |  |  |
|                              |           | similar to the previous photo.                                                                 |  |  |
| 2010                         | USDA/NAIP | The subject property and surrounding area appear similar to the previous photo.                |  |  |
| 2012                         | USDA/NAIP | The subject property and surrounding area appear similar to the previous photo.                |  |  |