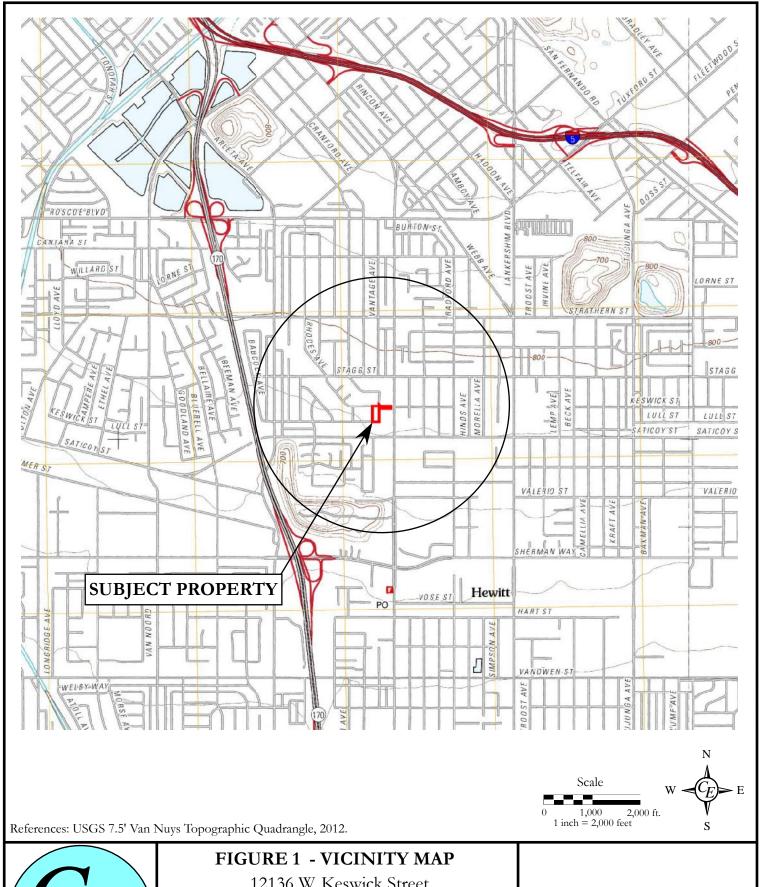

#### 3.1 LOCATION AND LEGAL DESCRIPTION

The subject property is located on the south side of Keswick Street between Laurel Canyon Boulevard and St. Clair Avenue, in the North Hollywood neighborhood, in the City of Los Angeles, California, see **FIGURE 1 - VICINITY MAP**. The current street address for the property is 12136 Keswick Street. According to the Los Angeles County Tax Assessor's office, the Assessor's Parcel Numbers (APNs) for the subject property are 2307-013-010 and 2307-012-901.

#### 3.2 SITE RECONNAISSANCE

The site conditions were observed during a reconnaissance conducted by Gregory Buensuceso of California Environmental on August 31, 2016. California Environmental completed a Field Reconnaissance Checklist during the site reconnaissance. An Environmental Owner was completed by Oscar Ensafi and a User Questionnaire was completed by Lisa Walldez of the City of Los Angeles; both answered in good faith and to the extent of their knowledge. The Environmental Field Reconnaissance Checklist and Environmental Owner/User Questionnaires are included in **APPENDIX I**. The features described below are shown on the enclosed **FIGURE 2 - PLOT PLAN**. Photographs of the subject property are attached in the **ILLUSTRATIONS** section of this report.