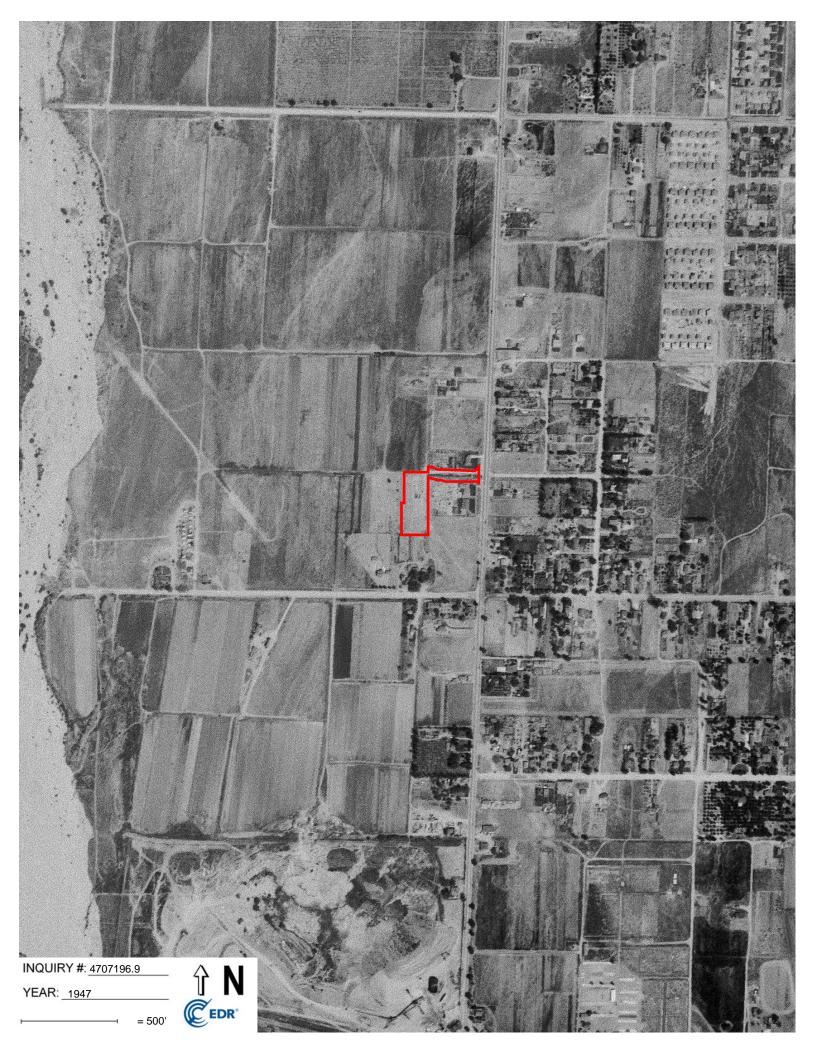

# 6.6 HISTORICAL AERIAL PHOTOGRAPH RESEARCH

Historical aerial photographs were reviewed as part of this study. The photographs are part of the aerial photograph collections maintained by the EDR Company. Fifteen (15) photographs (1928-2012) were reviewed for the subject property. The photographs are summarized below in **TABLE II**. The aerial photographs are attached in **APPENDIX II** of this report.

TABLE II Historical Aerial Photographs

| Institut Heriai I notographs |           |                                                                                                |  |  |
|------------------------------|-----------|------------------------------------------------------------------------------------------------|--|--|
| Date                         | Source    | Description                                                                                    |  |  |
| 1928                         | USGS      | The subject property appears undeveloped. The surrounding area appears to be utilized for      |  |  |
|                              |           | agricultural purposes. Residential structures can be seen to the east of the subject property. |  |  |
| 1938                         | USDA      | The subject property and surrounding area appear similar to the previous photo.                |  |  |
| 1947                         | USGS      | The subject property appears undeveloped. The adjacent property to the east has been           |  |  |
|                              |           | developed with two structures. Residential infill has occurred to the east of the subject      |  |  |
|                              |           | property.                                                                                      |  |  |
| 1952                         | USGS      | The subject property appears to be developed with two structures; one located in the central   |  |  |
|                              |           | portion of the property and the other located to near the southwestern corner. Residential     |  |  |
|                              |           | properties have been developed to the west, north, and east of the subject property.           |  |  |
| 1964                         | USGS      | The subject property appears similar to the previous photo. Apartment structures have been     |  |  |
|                              |           | developed on the adjacent property to the east.                                                |  |  |
| 1970                         | EDR       | The subject property and surrounding area appears similar to the previous photo.               |  |  |
| 1977                         | EDR       | The subject property and surrounding area appears similar to the previous photo.               |  |  |
| 1983                         | EDR       | The subject property appears similar to the previous photo. Commercial structures have         |  |  |
|                              |           | appeared on the contiguous property the southeast of the subject property. Residential         |  |  |
|                              |           | structures have developed to the southwest of the subject property.                            |  |  |
| 1989                         | USDA      | The subject property and surrounding area appear similar to the previous photo.                |  |  |
| 1994                         | USGS/DOQQ | The subject property and surrounding area appear similar to the previous photo.                |  |  |
| 2002                         | USDA      | The subject property appears similar to the previous photo. The commercial structures on the   |  |  |
|                              |           | northwestern corner of Saticoy and Laurel Canyon have been developed. The remainder of         |  |  |
|                              |           | the surrounding area appears similar to the previous photo.                                    |  |  |
| 2005                         | USDA/NAIP | The subject property and surrounding area appear similar to the previous photo.                |  |  |
| 2009                         | USDA/NAIP | The subject property appears in its current configuration. The surrounding area appears        |  |  |
|                              |           | similar to the previous photo.                                                                 |  |  |
| 2010                         | USDA/NAIP | The subject property and surrounding area appear similar to the previous photo.                |  |  |
| 2012                         | USDA/NAIP | The subject property and surrounding area appear similar to the previous photo.                |  |  |