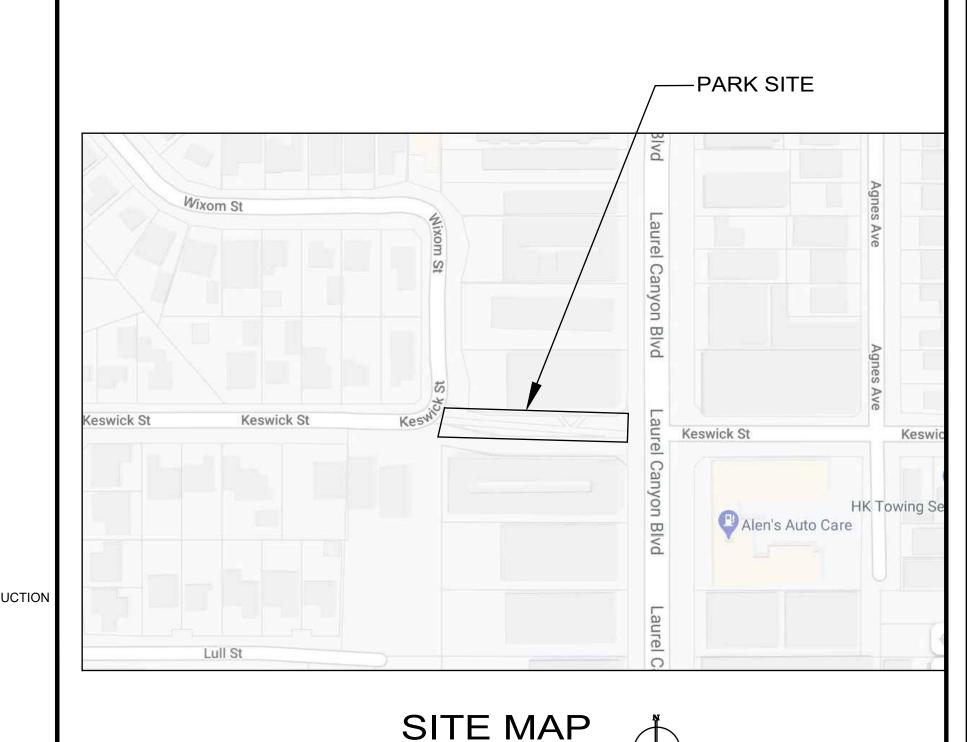

#### 3.1 LOCATION AND LEGAL DESCRIPTION

The subject property is located on the south side of Keswick Street between Laurel Canyon Boulevard and St. Clair Avenue, in the North Hollywood neighborhood, in the City of Los Angeles, California, see **FIGURE 1 - VICINITY MAP**. The current street address for the property is 12136 Keswick Street. According to the Los Angeles County Tax Assessor's office, the Assessor's Parcel Numbers (APNs) for the subject property are 2307-013-010 and 2307-012-901.

#### 3.2 SITE RECONNAISSANCE

The site conditions were observed during a reconnaissance conducted by Gregory Buensuceso of California Environmental on August 31, 2016. California Environmental completed a Field Reconnaissance Checklist during the site reconnaissance. An Environmental Owner was completed by Oscar Ensafi and a User Questionnaire was completed by Lisa Walldez of the City of Los Angeles; both answered in good faith and to the extent of their knowledge. The Environmental Field Reconnaissance Checklist and Environmental Owner/User Questionnaires are included in **APPENDIX I**. The features described below are shown on the enclosed **FIGURE 2 - PLOT PLAN**. Photographs of the subject property are attached in the **ILLUSTRATIONS** section of this report.