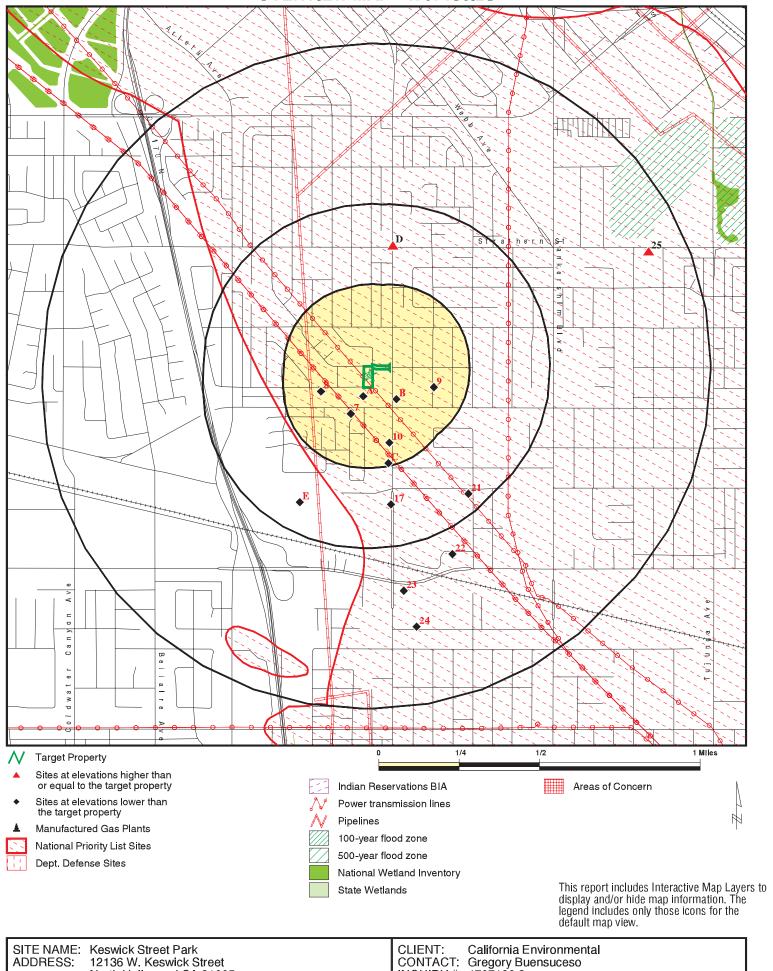

#### 3.1 LOCATION AND LEGAL DESCRIPTION

The subject property is located on the south side of Keswick Street between Laurel Canyon Boulevard and St. Clair Avenue, in the North Hollywood neighborhood, in the City of Los Angeles, California, see **FIGURE 1 - VICINITY MAP**. The current street address for the property is 12136 Keswick Street. According to the Los Angeles County Tax Assessor's office, the Assessor's Parcel Numbers (APNs) for the subject property are 2307-013-010 and 2307-012-901.

#### 3.3 SITE DRIVE-BY

A drive-by of the area within one-quarter mile of the property was conducted to help identify nearby sites that possibly use, store or generate hazardous materials. The area surrounding the subject property consists of residential and commercial properties. No service stations are located on the properties adjacent to the subject property. A list of selected environmental risk sites identified within a one-quarter mile radius of the subject property is included in the **STANDARD ENVIRONMENTAL RECORDS SOURCES** section of this report.