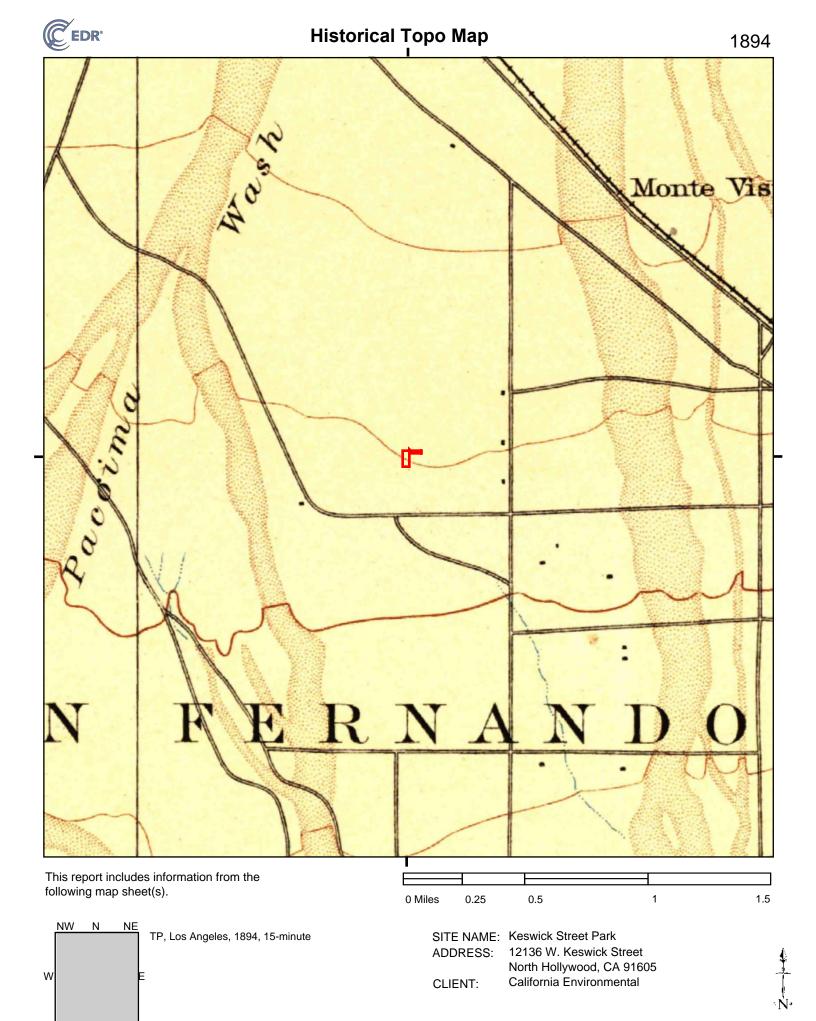

TABLE III
Historical Topographic Maps

| instorical ropographic waps |                                                                                                                                                      |  |  |
|-----------------------------|------------------------------------------------------------------------------------------------------------------------------------------------------|--|--|
| Quadrangle                  | Description                                                                                                                                          |  |  |
| Los Angeles                 | The subject property is undeveloped The Pacoima Wash can be seen to the west of                                                                      |  |  |
|                             | the subject property.                                                                                                                                |  |  |
| Santa Monica                | The subject property and surrounding area appear similar to the previous map.                                                                        |  |  |
| Santa Monica                | The subject property and surrounding area appear similar to the previous map.                                                                        |  |  |
| Los Angeles                 | The subject property and surrounding area appear similar to the previous map (the                                                                    |  |  |
|                             | Pacoima Wash is now referred to as the Tujunga Wash).                                                                                                |  |  |
| Santa Monica                | The subject property and surrounding area appear similar to the previous map.                                                                        |  |  |
| Santa Monica                | The subject property is undeveloped. Multiple streets have been developed in the                                                                     |  |  |
|                             | area surrounding the subject property. The Pacific Railroad can be seen to the south                                                                 |  |  |
|                             | of the subject property.                                                                                                                             |  |  |
| Sunland                     | The subject and surrounding area appear similar to the previous map.                                                                                 |  |  |
| Sunland                     | The subject and surrounding area appear similar to the previous map.                                                                                 |  |  |
| Sunland/Burbank             | The subject and surrounding area appear similar to the previous map.                                                                                 |  |  |
| Van Nuys /                  | The subject property is undeveloped, but located within a developed area. A gravel                                                                   |  |  |
| Burbank                     | pit is located directly south of the subject property.                                                                                               |  |  |
| Van Nuys /                  | The subject property is in an area of dense development. The Hollywood Freeway                                                                       |  |  |
| Burbank                     | is under construction to the west of the subject property.                                                                                           |  |  |
|                             | The subject property appears similar to the previous map. The Hollywood Freeway                                                                      |  |  |
|                             | has been developed to the west of the subject property.                                                                                              |  |  |
|                             | The subject property and surrounding area appear similar to the previous map.                                                                        |  |  |
|                             | Los Angeles  Santa Monica Santa Monica Los Angeles  Santa Monica Santa Monica  Sunland Sunland Sunland Sunland/Burbank Van Nuys / Burbank Van Nuys / |  |  |