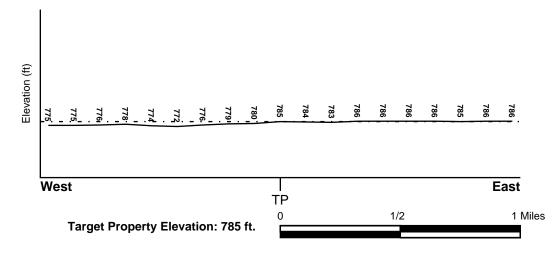

# 3.2.3 Topography and Drainage

The subject property has a gentle slope towards the south. The topographic elevation of the subject property is approximately 784 feet above mean sea level. Drainage from the site is by sheetflow towards the adjacent streets. No evidence of surface drains, catch basins, sumps or standing water was observed on the subject property at the time of the site reconnaissance.

The Los Angeles County Department of Public Works Hydrological Records Division maintains well information for the County of Los Angeles. A well (#4909C) is located approximately 2,500 feet south

of the subject property in the former Hewitt Pit landfill. Well no. 4909C was last measured on December 3, 2009. The depth to groundwater at that time was 268.80 feet below ground surface. The ground surface elevation was measured at 755.70 feet above mean sea level.