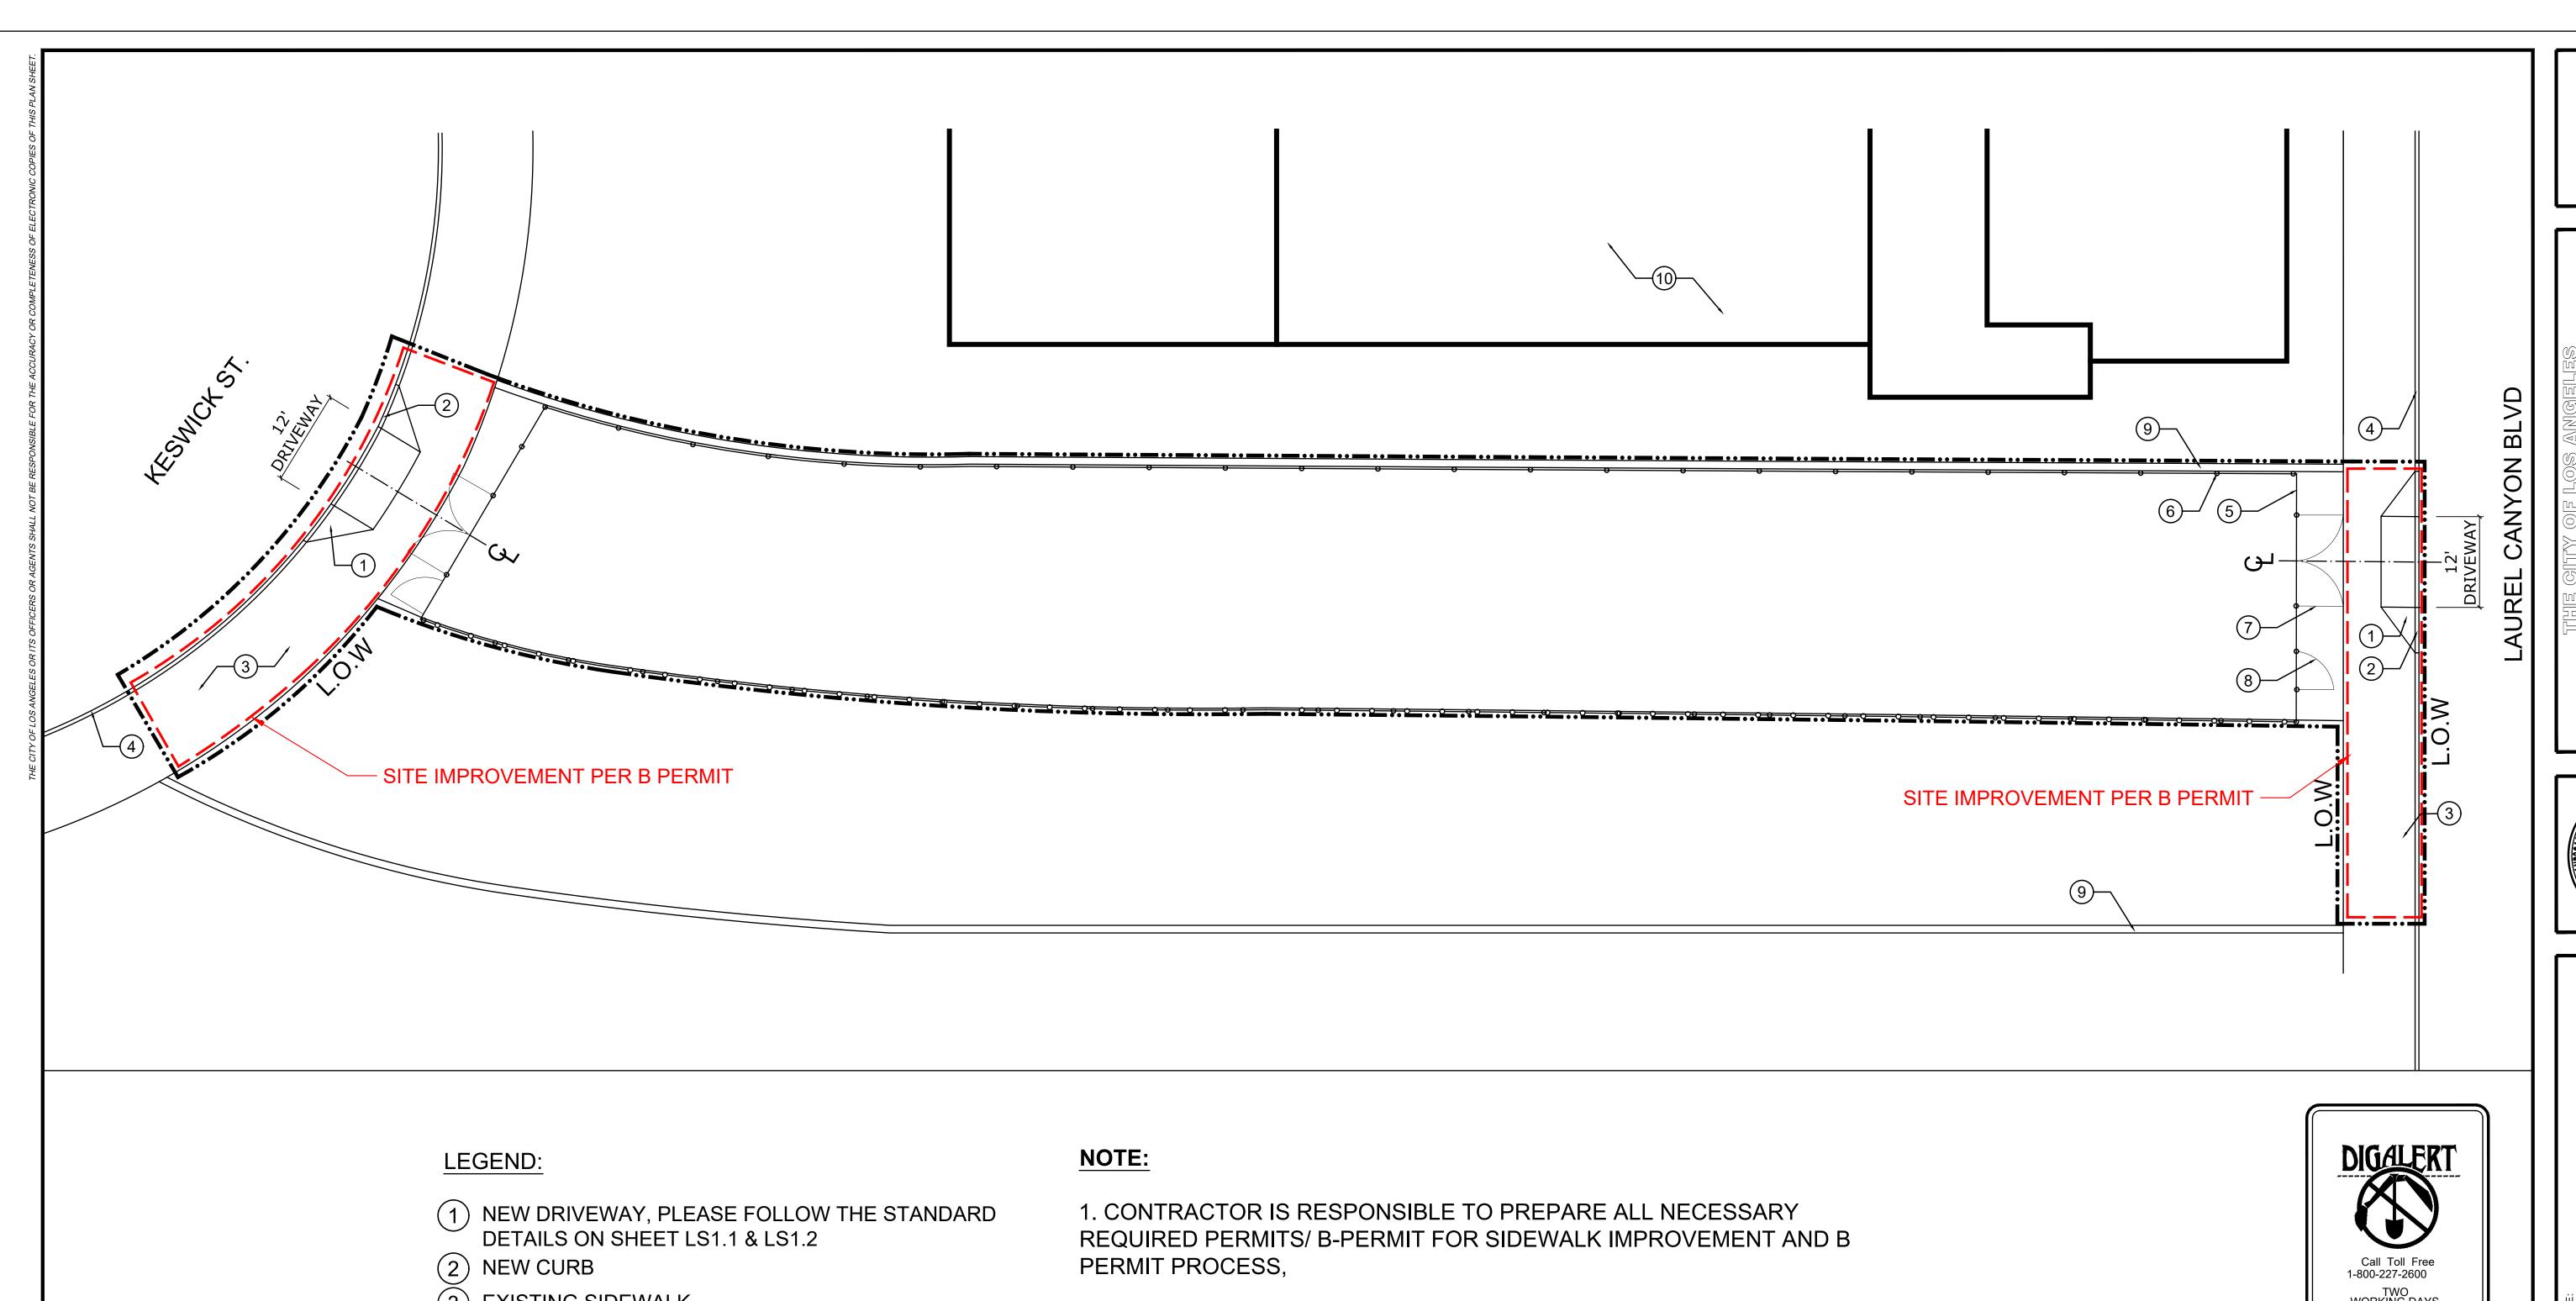

#### PROJECT SCOPE

The scope of work of the Project includes the installation of the following:

- New irrigation system and equipment (pipe, valves, heads, controllers, etc.)
- New native plants to create an area with California friendly tree shrubs and ground cover materials
- New play equipment and fitness equipment
- New benches and trash can
- New landscape and fence
- Sidewalk improvements
- Building permit related work

The proposed Project consists of:

- Minor alteration of existing sidewalks;
- Installation of accessory structures such as playgrounds and fences;
- Landscaping and planting of new trees;
- Trenching and backfilling where the surface is restored fences; and
- Transfer of ownership of interests in land to preserve open space.