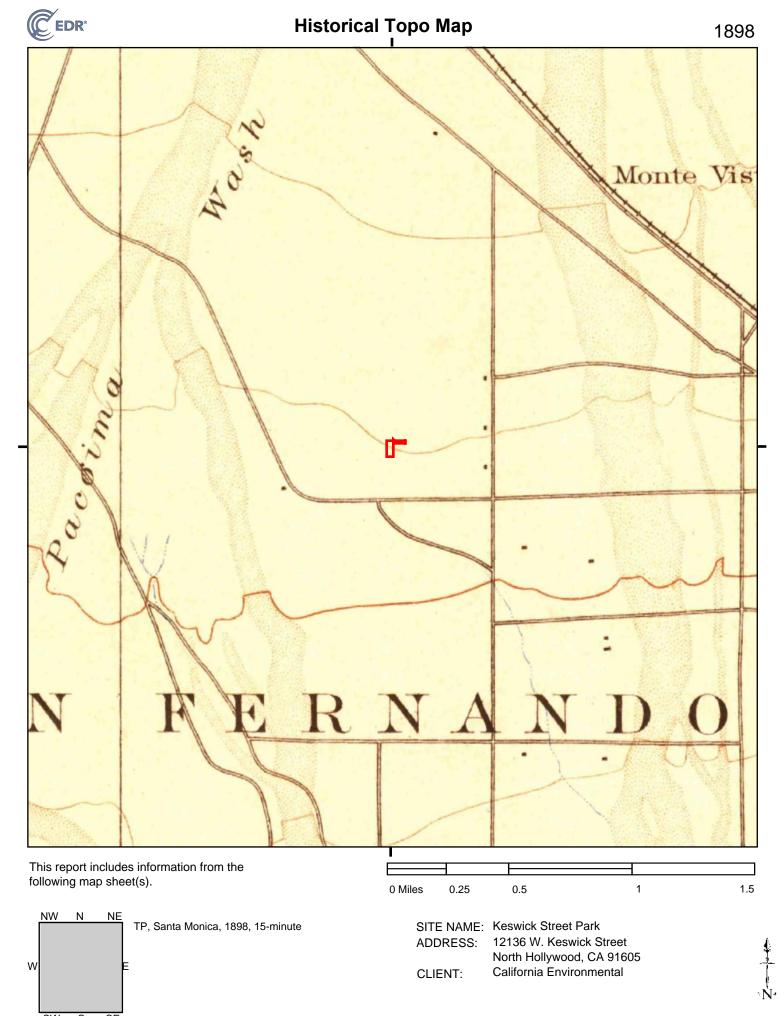

TABLE III
Historical Topographic Maps

| instorical ropographic waps |                                                                                                                                                      |  |  |
|-----------------------------|------------------------------------------------------------------------------------------------------------------------------------------------------|--|--|
| Quadrangle                  | Description                                                                                                                                          |  |  |
| Los Angeles                 | The subject property is undeveloped The Pacoima Wash can be seen to the west of                                                                      |  |  |
|                             | the subject property.                                                                                                                                |  |  |
| Santa Monica                | The subject property and surrounding area appear similar to the previous map.                                                                        |  |  |
| Santa Monica                | The subject property and surrounding area appear similar to the previous map.                                                                        |  |  |
| Los Angeles                 | The subject property and surrounding area appear similar to the previous map (the                                                                    |  |  |
|                             | Pacoima Wash is now referred to as the Tujunga Wash).                                                                                                |  |  |
| Santa Monica                | The subject property and surrounding area appear similar to the previous map.                                                                        |  |  |
| Santa Monica                | The subject property is undeveloped. Multiple streets have been developed in the                                                                     |  |  |
|                             | area surrounding the subject property. The Pacific Railroad can be seen to the south                                                                 |  |  |
|                             | of the subject property.                                                                                                                             |  |  |
| Sunland                     | The subject and surrounding area appear similar to the previous map.                                                                                 |  |  |
| Sunland                     | The subject and surrounding area appear similar to the previous map.                                                                                 |  |  |
| Sunland/Burbank             | The subject and surrounding area appear similar to the previous map.                                                                                 |  |  |
| Van Nuys /                  | The subject property is undeveloped, but located within a developed area. A gravel                                                                   |  |  |
| Burbank                     | pit is located directly south of the subject property.                                                                                               |  |  |
| Van Nuys /                  | The subject property is in an area of dense development. The Hollywood Freeway                                                                       |  |  |
| Burbank                     | is under construction to the west of the subject property.                                                                                           |  |  |
|                             | The subject property appears similar to the previous map. The Hollywood Freeway                                                                      |  |  |
|                             | has been developed to the west of the subject property.                                                                                              |  |  |
|                             | The subject property and surrounding area appear similar to the previous map.                                                                        |  |  |
|                             | Los Angeles  Santa Monica Santa Monica Los Angeles  Santa Monica Santa Monica  Sunland Sunland Sunland Sunland/Burbank Van Nuys / Burbank Van Nuys / |  |  |