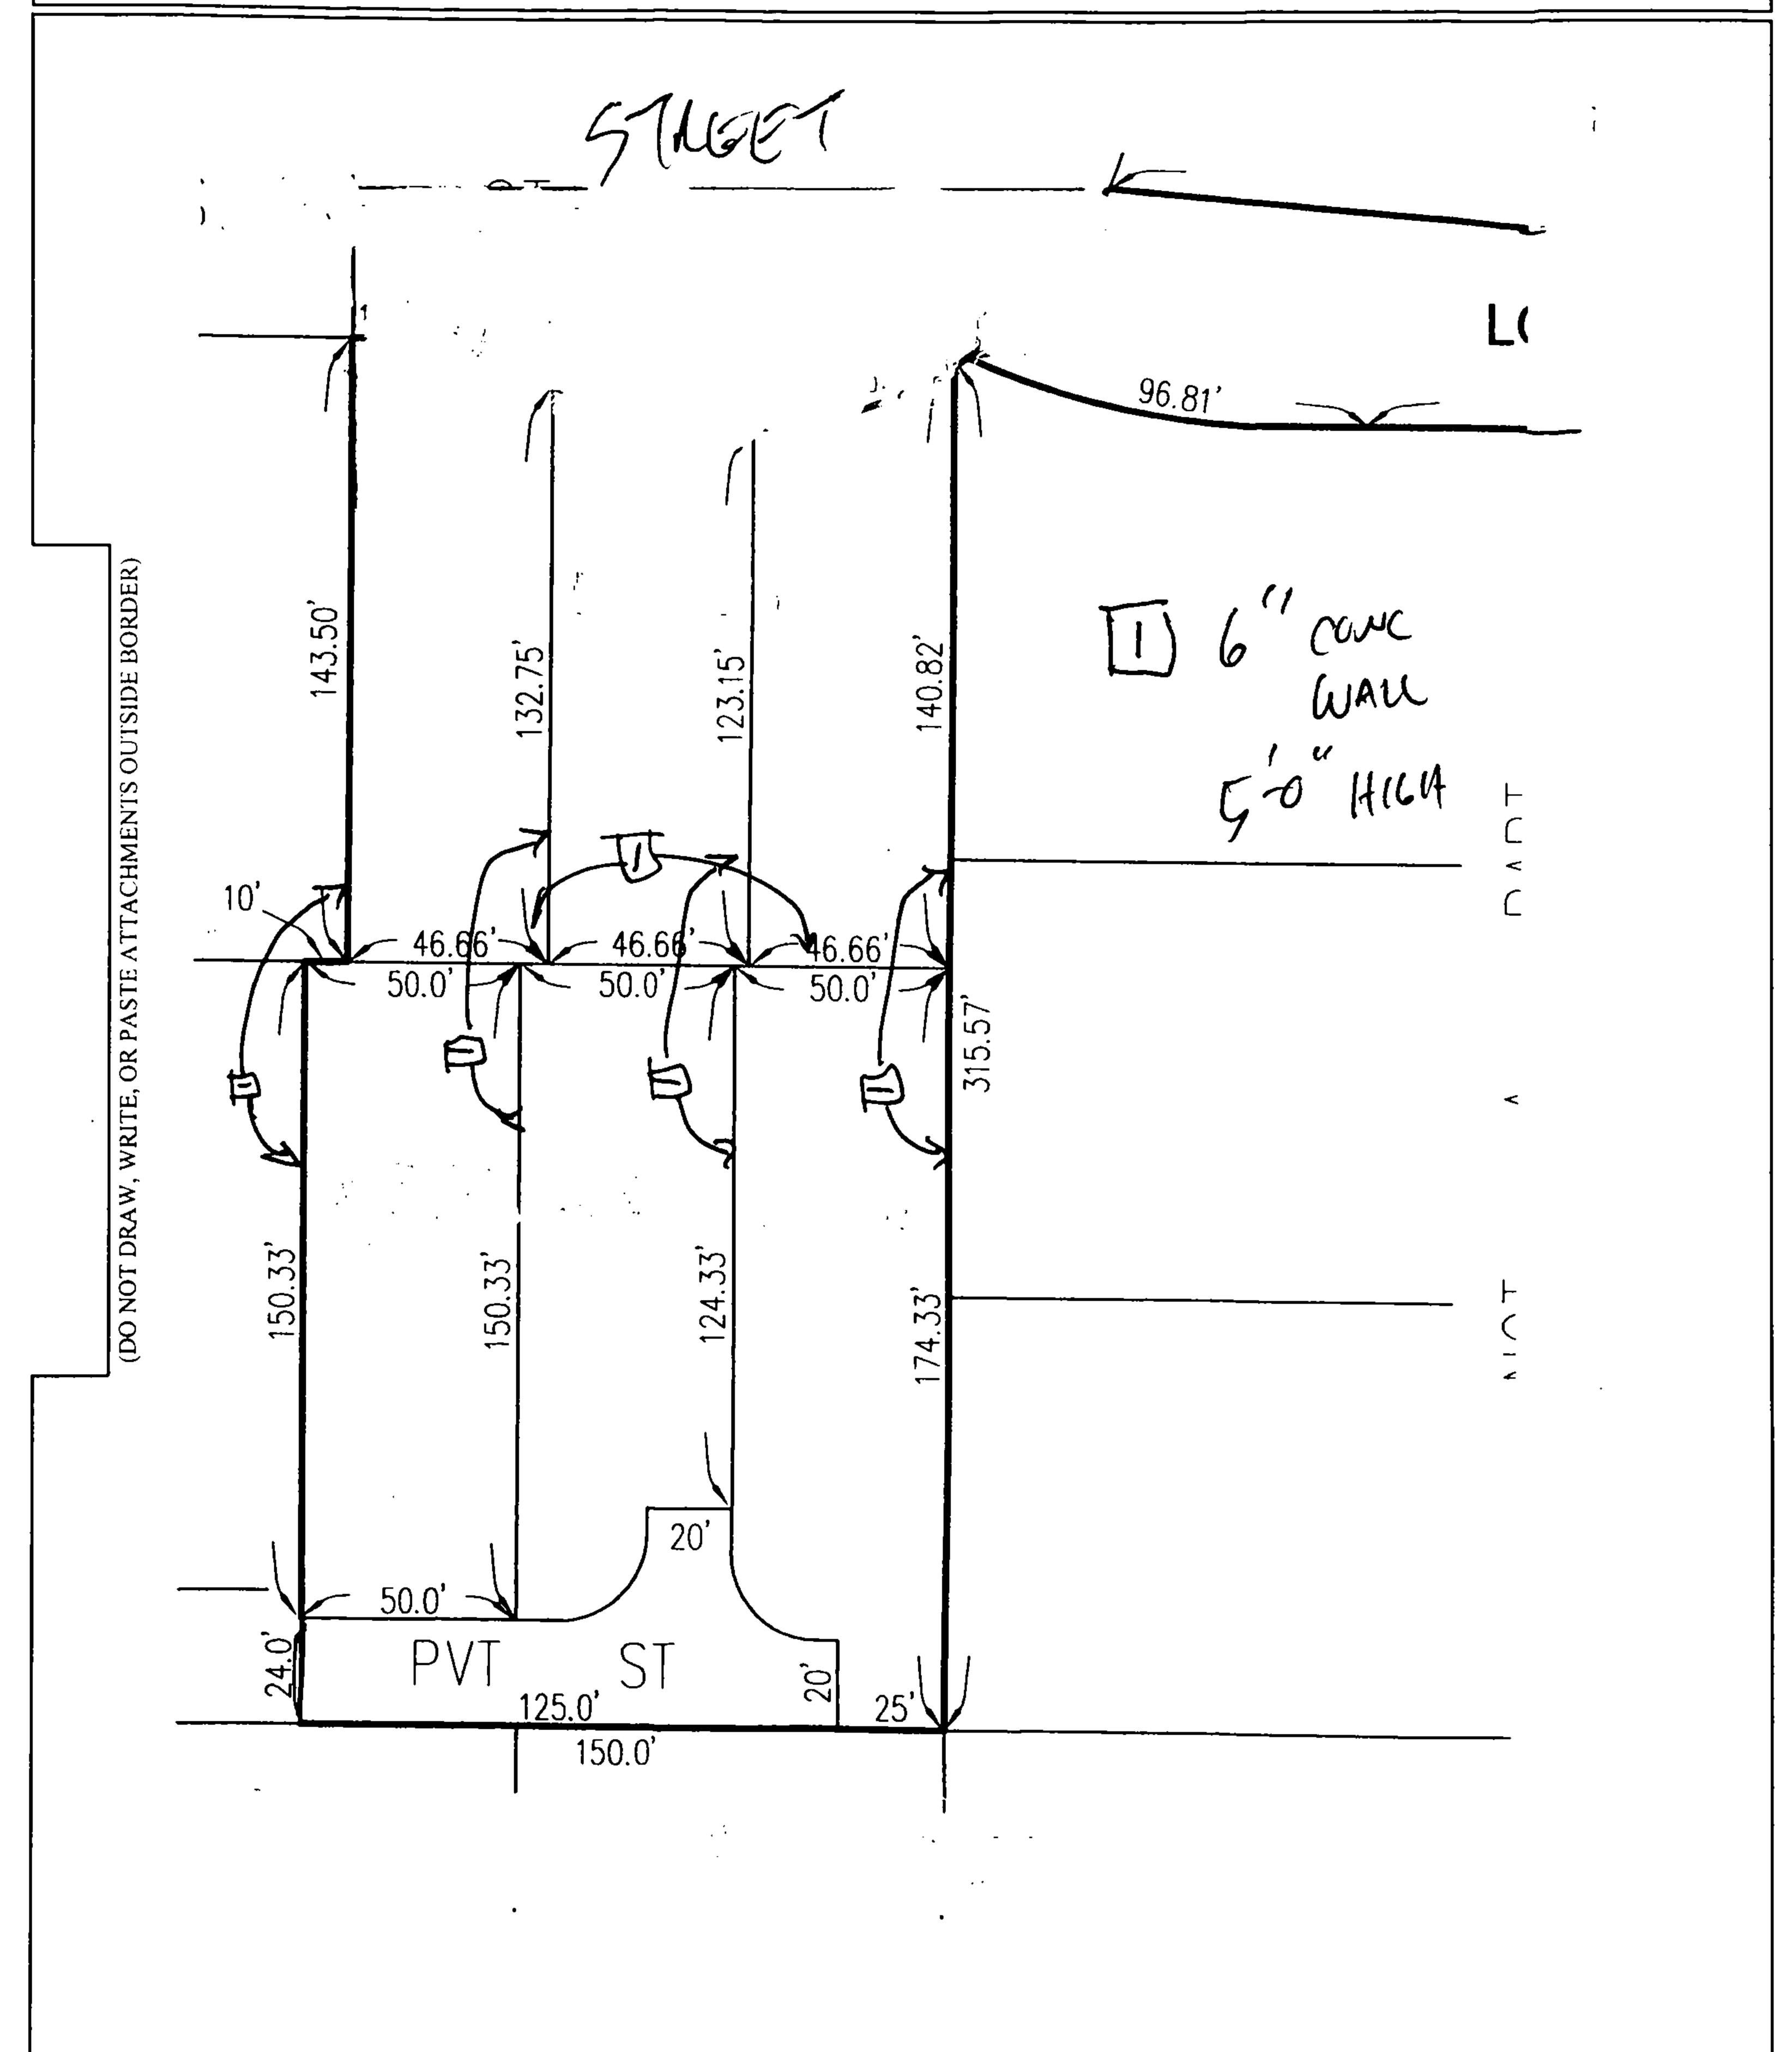

#### 3.1 LOCATION AND LEGAL DESCRIPTION

The subject property is located on the south side of Keswick Street between Laurel Canyon Boulevard and St. Clair Avenue, in the North Hollywood neighborhood, in the City of Los Angeles, California, see **FIGURE 1 - VICINITY MAP**. The current street address for the property is 12136 Keswick Street. According to the Los Angeles County Tax Assessor's office, the Assessor's Parcel Numbers (APNs) for the subject property are 2307-013-010 and 2307-012-901.

#### 3.2 SITE RECONNAISSANCE

The site conditions were observed during a reconnaissance conducted by Gregory Buensuceso of California Environmental on August 31, 2016. California Environmental completed a Field Reconnaissance Checklist during the site reconnaissance. An Environmental Owner was completed by Oscar Ensafi and a User Questionnaire was completed by Lisa Walldez of the City of Los Angeles; both answered in good faith and to the extent of their knowledge. The Environmental Field Reconnaissance Checklist and Environmental Owner/User Questionnaires are included in **APPENDIX I**. The features described below are shown on the enclosed **FIGURE 2 - PLOT PLAN**. Photographs of the subject property are attached in the **ILLUSTRATIONS** section of this report.

#### 3.2.1 Description of Property/Proposed Project

The subject property consists of two irregular shaped parcels of land that encompass approximately 60,768 square feet. The property is currently developed with two abandoned two-story residential structures and concrete block walls that divide the portion of the property south of Keswick Street into

five sections. Both residential structures were constructed in 2007. The structures were not accessed at the time of the site reconnaissance. The easternmost residential structure appeared to be occupied by squatters. The remainder of the property is unpaved and littered with garbage and discarded construction materials. Two onsite abandoned vehicles are located directly east of the residential structures. Access to the property is via Keswick Street to the north, Laurel Canyon Boulevard to the east, and Lull Street to the south. It is proposed to redevelop the portion of site between Keswick Street and Laurel Canyon Boulevard with a park.