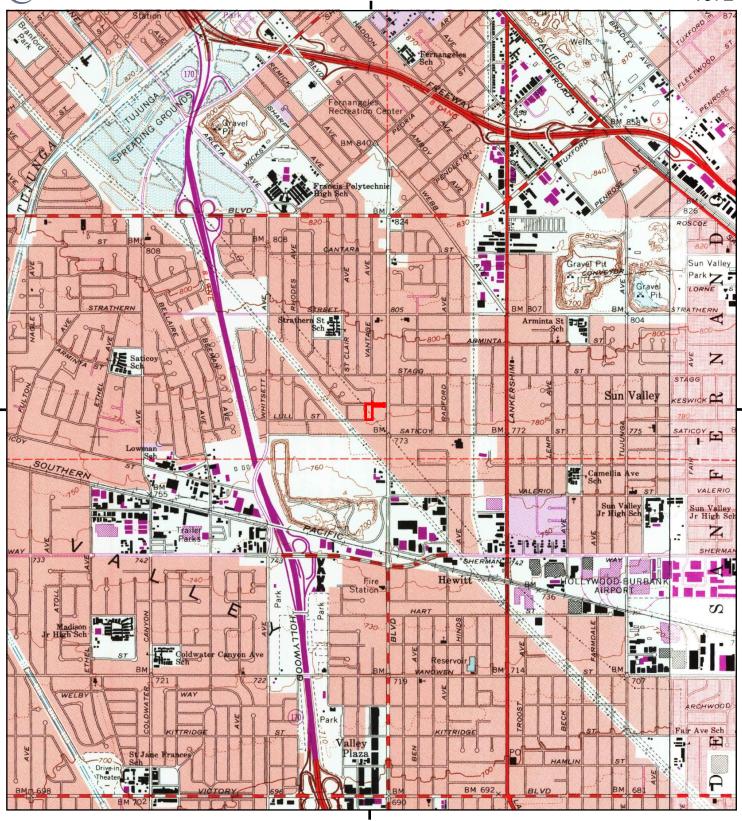

#### 3.1 LOCATION AND LEGAL DESCRIPTION

The subject property is located on the south side of Keswick Street between Laurel Canyon Boulevard and St. Clair Avenue, in the North Hollywood neighborhood, in the City of Los Angeles, California, see **FIGURE 1 - VICINITY MAP**. The current street address for the property is 12136 Keswick Street. According to the Los Angeles County Tax Assessor's office, the Assessor's Parcel Numbers (APNs) for the subject property are 2307-013-010 and 2307-012-901.

#### 3.2 SITE RECONNAISSANCE

The site conditions were observed during a reconnaissance conducted by Gregory Buensuceso of California Environmental on August 31, 2016. California Environmental completed a Field Reconnaissance Checklist during the site reconnaissance. An Environmental Owner was completed by Oscar Ensafi and a User Questionnaire was completed by Lisa Walldez of the City of Los Angeles; both answered in good faith and to the extent of their knowledge. The Environmental Field Reconnaissance Checklist and Environmental Owner/User Questionnaires are included in **APPENDIX I**. The features described below are shown on the enclosed **FIGURE 2 - PLOT PLAN**. Photographs of the subject property are attached in the **ILLUSTRATIONS** section of this report.