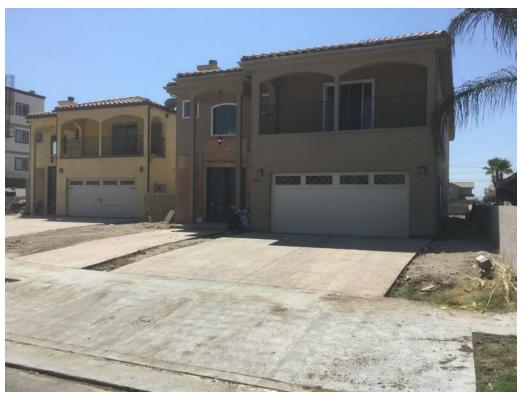

The subject property consists of two irregular shaped parcels of land that encompass approximately 60,768 square feet. The property is currently developed with two abandoned two-story residential structures and concrete block walls that divide the portion of the property south of Keswick Street into five sections. Both residential structures were constructed in 2007. The structures were not accessed at the time of the site reconnaissance. The easternmost residential structure appeared to be occupied by squatters. The remainder of the property is unpaved and littered with garbage and discarded construction materials. Two abandoned vehicles are located directly east of the residential structures. Access to the property is via Keswick Street to the north, Laurel Canyon Boulevard to the east, and Lull Street to the south.

five sections. Both residential structures were constructed in 2007. The structures were not accessed at the time of the site reconnaissance. The easternmost residential structure appeared to be occupied by squatters. The remainder of the property is unpaved and littered with garbage and discarded construction materials. Two onsite abandoned vehicles are located directly east of the residential structures. Access to the property is via Keswick Street to the north, Laurel Canyon Boulevard to the east, and Lull Street to the south. It is proposed to redevelop the portion of site between Keswick Street and Laurel Canyon Boulevard with a park.