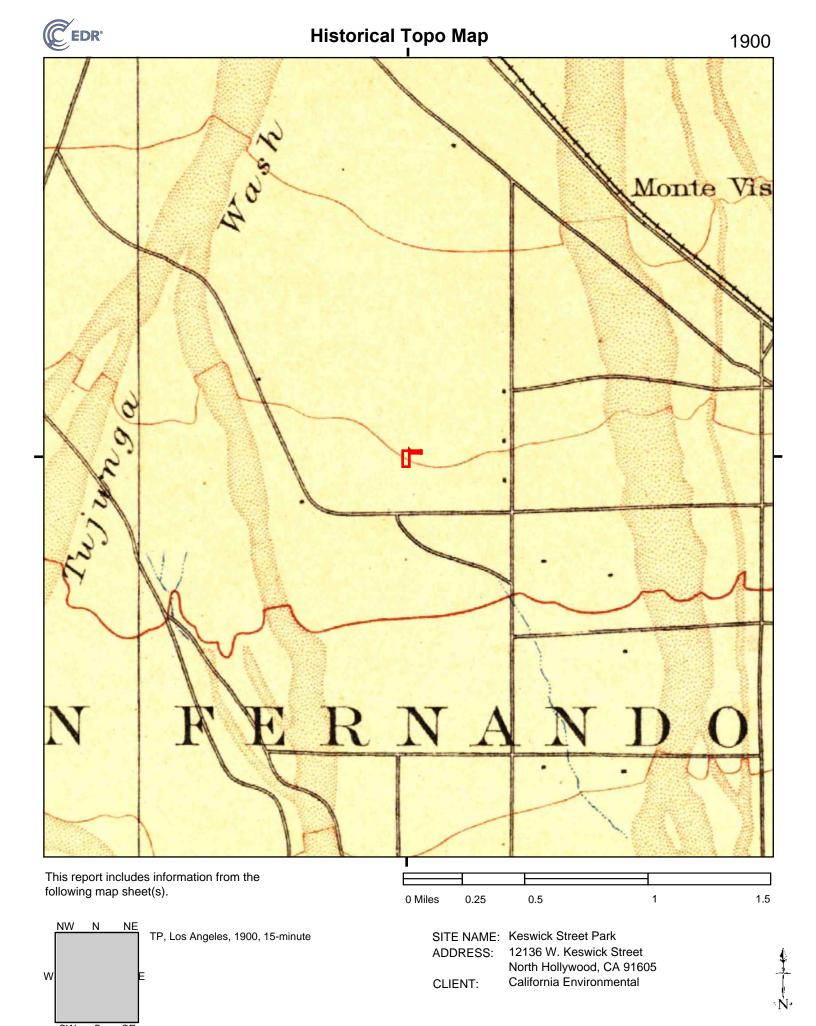

TABLE III
Historical Topographic Maps

| instorical ropographic waps |                                                                                                                                                      |  |  |
|-----------------------------|------------------------------------------------------------------------------------------------------------------------------------------------------|--|--|
| Quadrangle                  | Description                                                                                                                                          |  |  |
| Los Angeles                 | The subject property is undeveloped The Pacoima Wash can be seen to the west of                                                                      |  |  |
|                             | the subject property.                                                                                                                                |  |  |
| Santa Monica                | The subject property and surrounding area appear similar to the previous map.                                                                        |  |  |
| Santa Monica                | The subject property and surrounding area appear similar to the previous map.                                                                        |  |  |
| Los Angeles                 | The subject property and surrounding area appear similar to the previous map (the                                                                    |  |  |
|                             | Pacoima Wash is now referred to as the Tujunga Wash).                                                                                                |  |  |
| Santa Monica                | The subject property and surrounding area appear similar to the previous map.                                                                        |  |  |
| Santa Monica                | The subject property is undeveloped. Multiple streets have been developed in the                                                                     |  |  |
|                             | area surrounding the subject property. The Pacific Railroad can be seen to the south                                                                 |  |  |
|                             | of the subject property.                                                                                                                             |  |  |
| Sunland                     | The subject and surrounding area appear similar to the previous map.                                                                                 |  |  |
| Sunland                     | The subject and surrounding area appear similar to the previous map.                                                                                 |  |  |
| Sunland/Burbank             | The subject and surrounding area appear similar to the previous map.                                                                                 |  |  |
| Van Nuys /                  | The subject property is undeveloped, but located within a developed area. A gravel                                                                   |  |  |
| Burbank                     | pit is located directly south of the subject property.                                                                                               |  |  |
| Van Nuys /                  | The subject property is in an area of dense development. The Hollywood Freeway                                                                       |  |  |
| Burbank                     | is under construction to the west of the subject property.                                                                                           |  |  |
|                             | The subject property appears similar to the previous map. The Hollywood Freeway                                                                      |  |  |
|                             | has been developed to the west of the subject property.                                                                                              |  |  |
|                             | The subject property and surrounding area appear similar to the previous map.                                                                        |  |  |
|                             | Los Angeles  Santa Monica Santa Monica Los Angeles  Santa Monica Santa Monica  Sunland Sunland Sunland Sunland/Burbank Van Nuys / Burbank Van Nuys / |  |  |