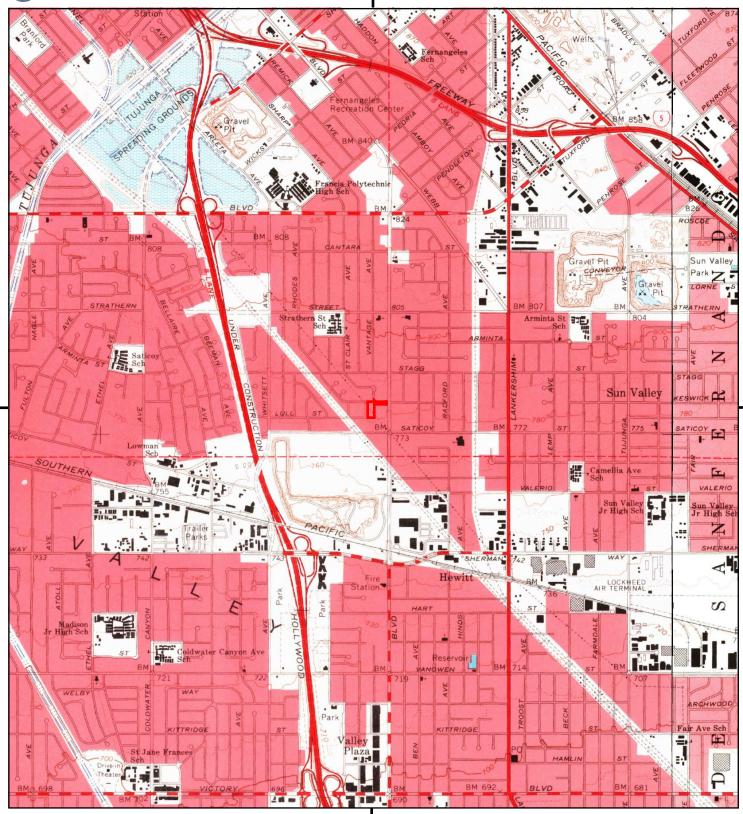

#### 3.1 LOCATION AND LEGAL DESCRIPTION

The subject property is located on the south side of Keswick Street between Laurel Canyon Boulevard and St. Clair Avenue, in the North Hollywood neighborhood, in the City of Los Angeles, California, see **FIGURE 1 - VICINITY MAP**. The current street address for the property is 12136 Keswick Street. According to the Los Angeles County Tax Assessor's office, the Assessor's Parcel Numbers (APNs) for the subject property are 2307-013-010 and 2307-012-901.

#### 3.2 SITE RECONNAISSANCE

The site conditions were observed during a reconnaissance conducted by Gregory Buensuceso of California Environmental on August 31, 2016. California Environmental completed a Field Reconnaissance Checklist during the site reconnaissance. An Environmental Owner was completed by Oscar Ensafi and a User Questionnaire was completed by Lisa Walldez of the City of Los Angeles; both answered in good faith and to the extent of their knowledge. The Environmental Field Reconnaissance Checklist and Environmental Owner/User Questionnaires are included in **APPENDIX I**. The features described below are shown on the enclosed **FIGURE 2 - PLOT PLAN**. Photographs of the subject property are attached in the **ILLUSTRATIONS** section of this report.

# 3.2.2 Adjacent Properties

The subject property is bound to the north by Keswick Street with residential properties beyond, to the east by apartment structures with Laurel Canyon Boulevard beyond, to the south by residential properties with Saticoy Street beyond, and to the west by residential properties with St. Clair Avenue beyond.

#### 6.8 HISTORICAL TOPOGRAPHIC MAP RESEARCH

Historical USGS topographic maps were provided by EDR Company and from online database sources. Maps covering the subject property for eight time periods were found. The map descriptions are summarized below in **TABLE III.** The topographic maps are attached in **APPENDIX II** of this report.

TABLE III
Historical Topographic Maps

| instorical ropographic waps |                                                                                                                                                      |  |  |
|-----------------------------|------------------------------------------------------------------------------------------------------------------------------------------------------|--|--|
| Quadrangle                  | Description                                                                                                                                          |  |  |
| Los Angeles                 | The subject property is undeveloped The Pacoima Wash can be seen to the west of                                                                      |  |  |
|                             | the subject property.                                                                                                                                |  |  |
| Santa Monica                | The subject property and surrounding area appear similar to the previous map.                                                                        |  |  |
| Santa Monica                | The subject property and surrounding area appear similar to the previous map.                                                                        |  |  |
| Los Angeles                 | The subject property and surrounding area appear similar to the previous map (the                                                                    |  |  |
|                             | Pacoima Wash is now referred to as the Tujunga Wash).                                                                                                |  |  |
| Santa Monica                | The subject property and surrounding area appear similar to the previous map.                                                                        |  |  |
| Santa Monica                | The subject property is undeveloped. Multiple streets have been developed in the                                                                     |  |  |
|                             | area surrounding the subject property. The Pacific Railroad can be seen to the south                                                                 |  |  |
|                             | of the subject property.                                                                                                                             |  |  |
| Sunland                     | The subject and surrounding area appear similar to the previous map.                                                                                 |  |  |
| Sunland                     | The subject and surrounding area appear similar to the previous map.                                                                                 |  |  |
| Sunland/Burbank             | The subject and surrounding area appear similar to the previous map.                                                                                 |  |  |
| Van Nuys /                  | The subject property is undeveloped, but located within a developed area. A gravel                                                                   |  |  |
| Burbank                     | pit is located directly south of the subject property.                                                                                               |  |  |
| Van Nuys /                  | The subject property is in an area of dense development. The Hollywood Freeway                                                                       |  |  |
| Burbank                     | is under construction to the west of the subject property.                                                                                           |  |  |
|                             | The subject property appears similar to the previous map. The Hollywood Freeway                                                                      |  |  |
|                             | has been developed to the west of the subject property.                                                                                              |  |  |
|                             | The subject property and surrounding area appear similar to the previous map.                                                                        |  |  |
|                             | Los Angeles  Santa Monica Santa Monica Los Angeles  Santa Monica Santa Monica  Sunland Sunland Sunland Sunland/Burbank Van Nuys / Burbank Van Nuys / |  |  |