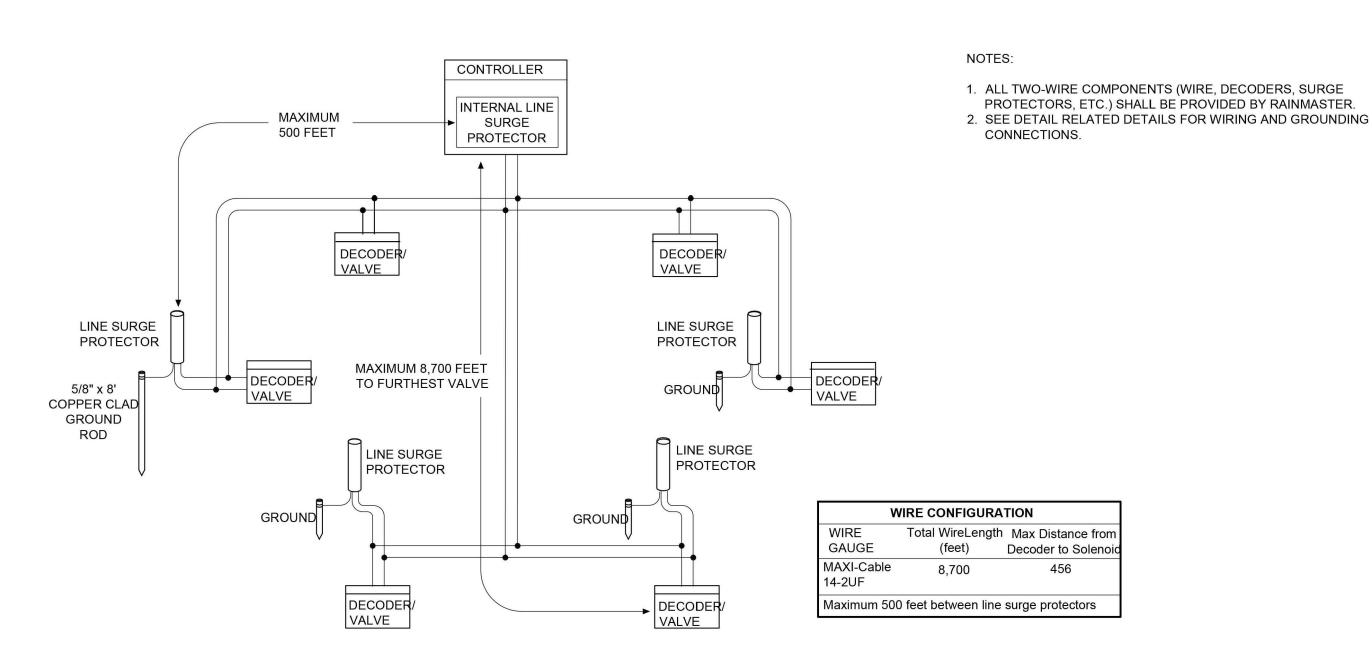

#### PROJECT SCOPE

The scope of work of the Project includes the installation of the following:

- New irrigation system and equipment (pipe, valves, heads, controllers, etc.)
- New native plants to create an area with California friendly tree shrubs and ground cover materials
- New play equipment and fitness equipment
- New benches and trash can
- New landscape and fence
- Sidewalk improvements
- Building permit related work