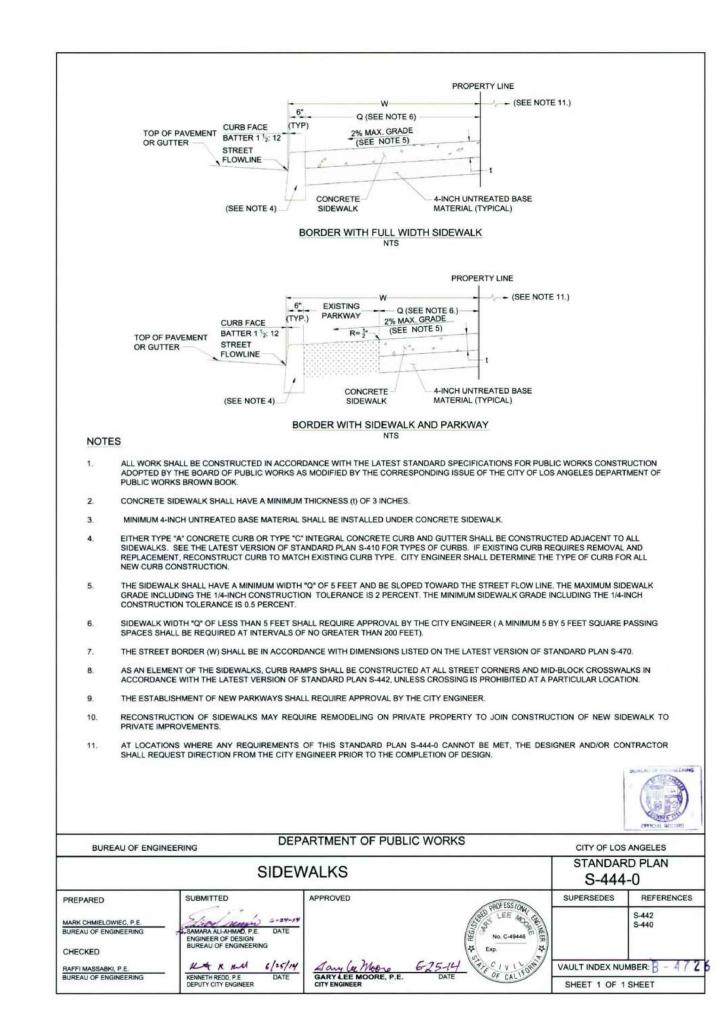

#### PROJECT SCOPE

The scope of work of the Project includes the installation of the following:

- New irrigation system and equipment (pipe, valves, heads, controllers, etc.)
- New native plants to create an area with California friendly tree shrubs and ground cover materials
- New play equipment and fitness equipment
- New benches and trash can
- New landscape and fence
- Sidewalk improvements
- Building permit related work

The proposed Project consists of:

- Minor alteration of existing sidewalks;
- Installation of accessory structures such as playgrounds and fences;
- Landscaping and planting of new trees;
- Trenching and backfilling where the surface is restored fences; and
- Transfer of ownership of interests in land to preserve open space.