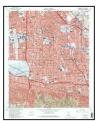

#### 3.2 SITE RECONNAISSANCE

The site conditions were observed during a reconnaissance conducted by Gregory Buensuceso of California Environmental on August 31, 2016. California Environmental completed a Field Reconnaissance Checklist during the site reconnaissance. An Environmental Owner was completed by Oscar Ensafi and a User Questionnaire was completed by Lisa Walldez of the City of Los Angeles; both answered in good faith and to the extent of their knowledge. The Environmental Field Reconnaissance Checklist and Environmental Owner/User Questionnaires are included in **APPENDIX I**. The features described below are shown on the enclosed **FIGURE 2 - PLOT PLAN**. Photographs of the subject property are attached in the **ILLUSTRATIONS** section of this report.

#### 3.2.1 Description of Property/Proposed Project

The subject property consists of two irregular shaped parcels of land that encompass approximately 60,768 square feet. The property is currently developed with two abandoned two-story residential structures and concrete block walls that divide the portion of the property south of Keswick Street into

five sections. Both residential structures were constructed in 2007. The structures were not accessed at the time of the site reconnaissance. The easternmost residential structure appeared to be occupied by squatters. The remainder of the property is unpaved and littered with garbage and discarded construction materials. Two onsite abandoned vehicles are located directly east of the residential structures. Access to the property is via Keswick Street to the north, Laurel Canyon Boulevard to the east, and Lull Street to the south. It is proposed to redevelop the portion of site between Keswick Street and Laurel Canyon Boulevard with a park.