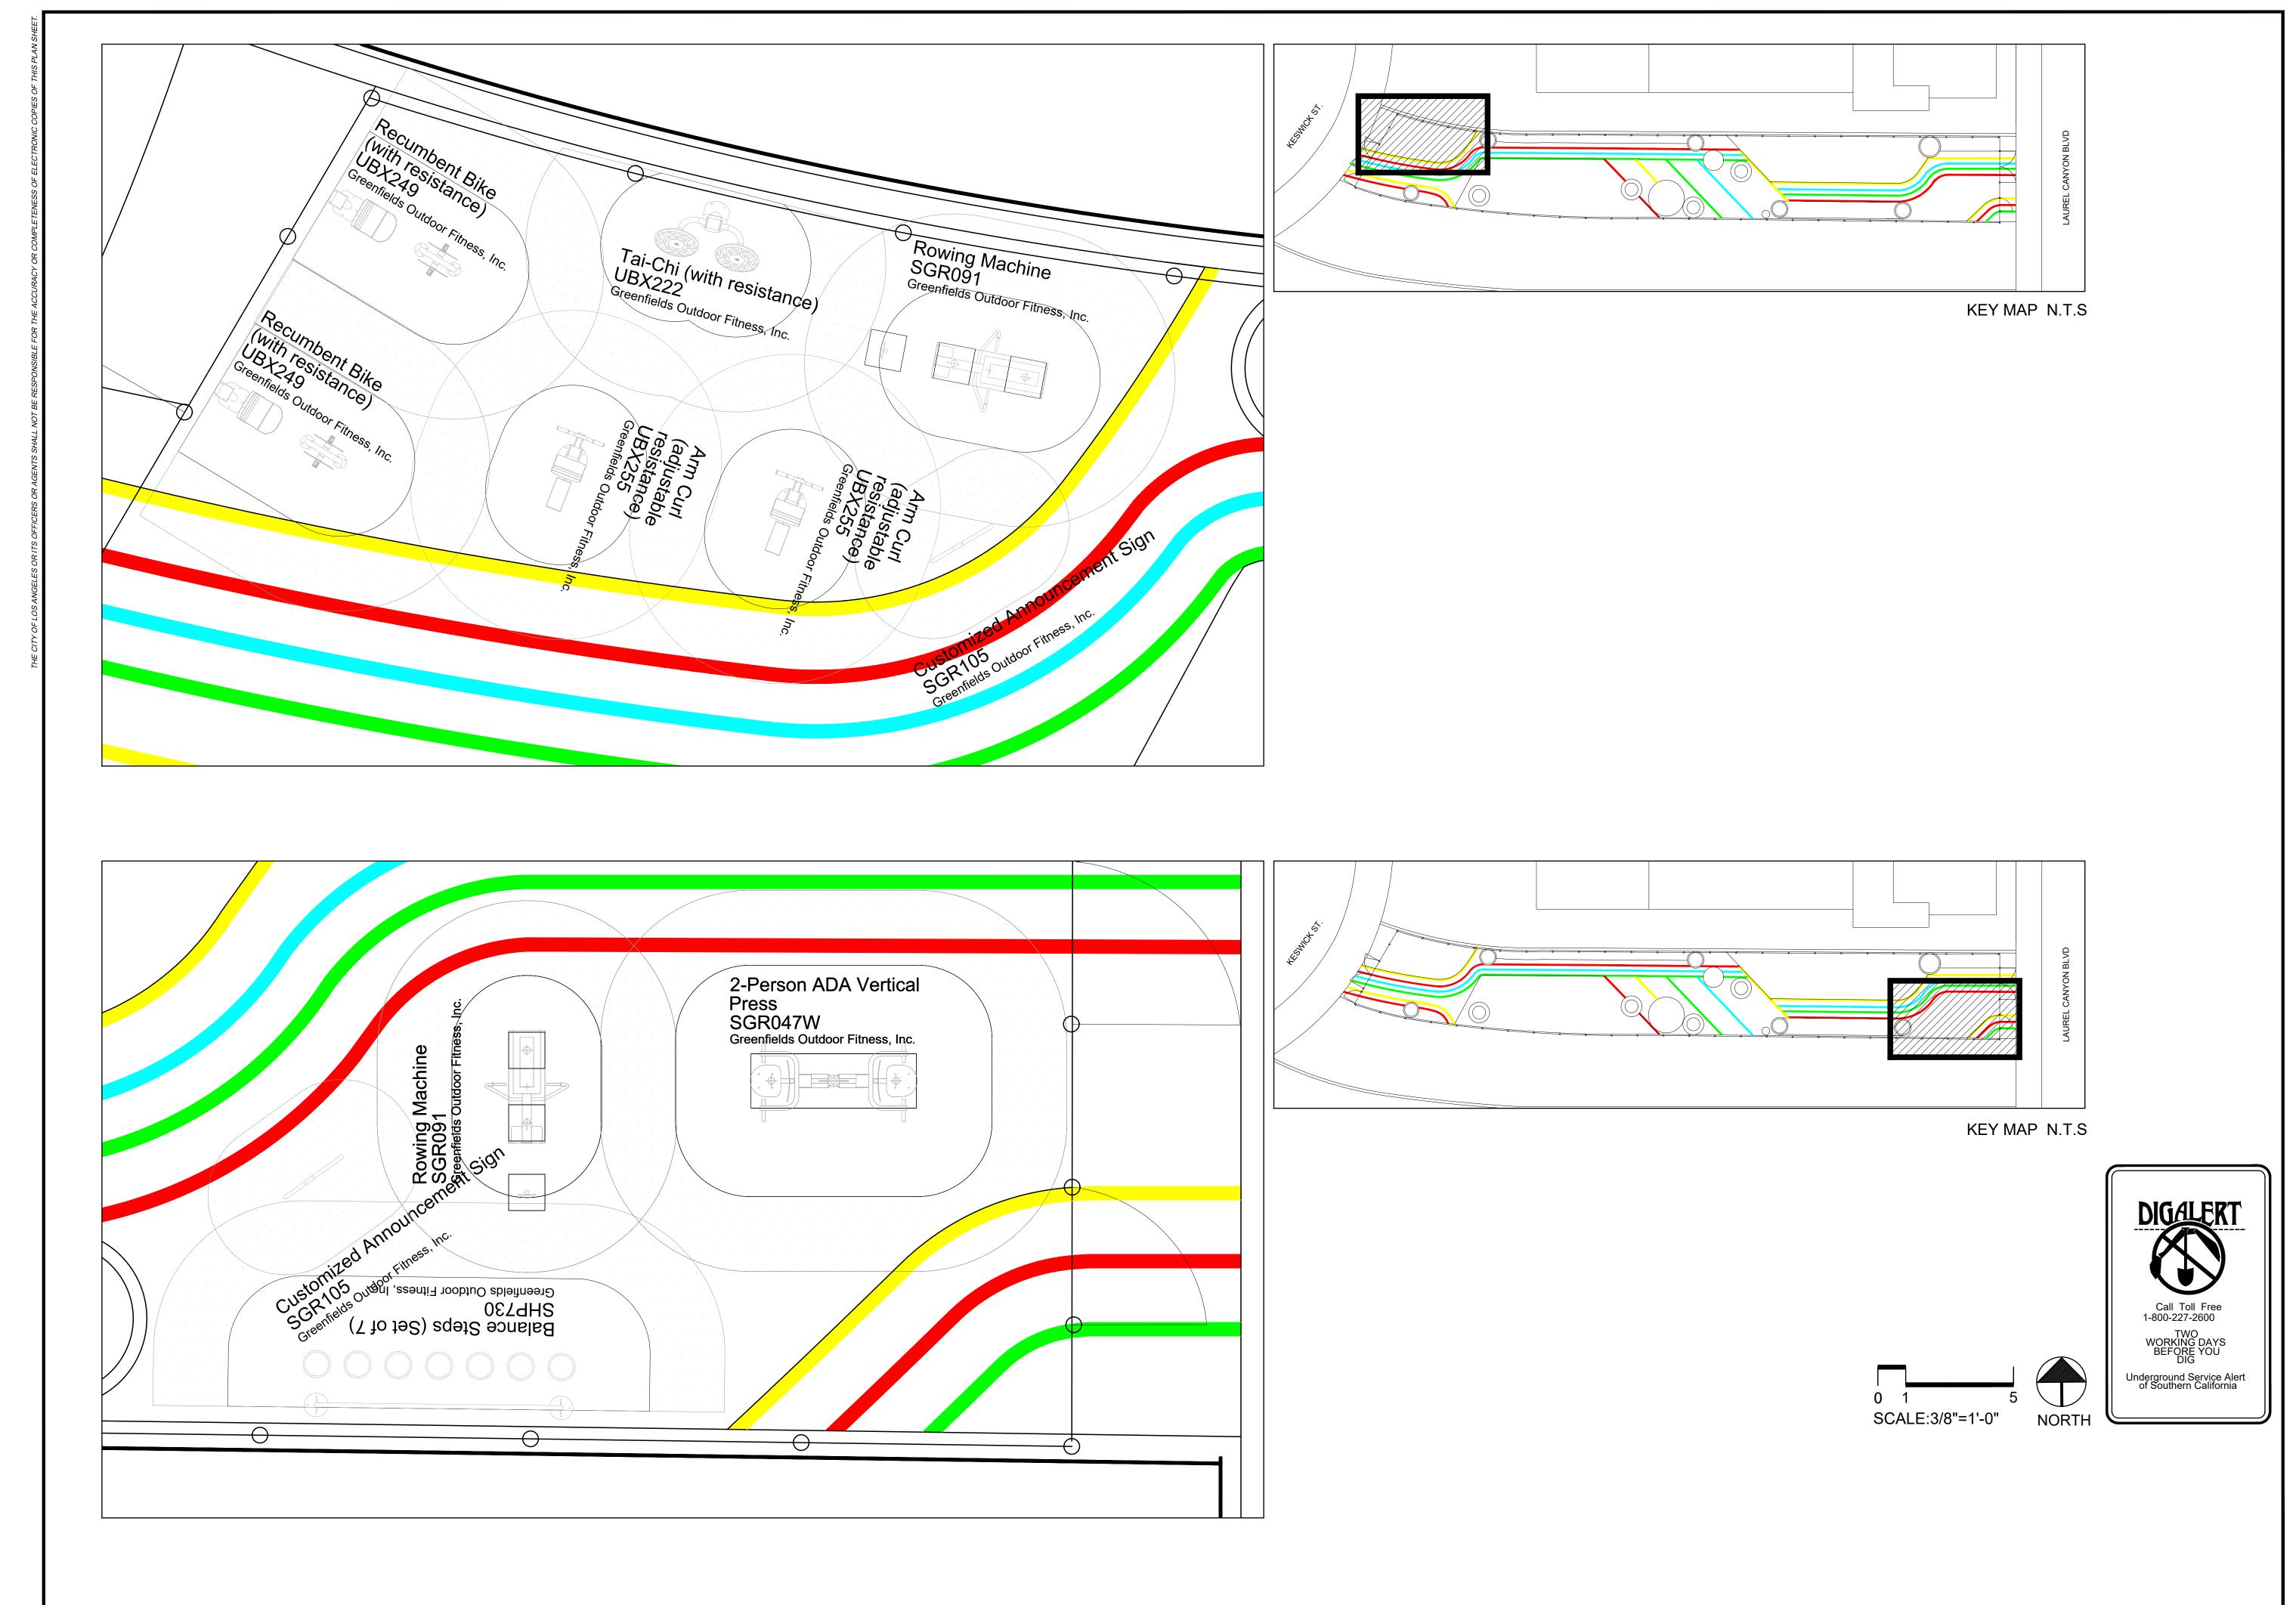

#### Park Development

The Property is currently vacant and unimproved. Once the Property is transferred to RAP, the proposed park improvements as set forth in this Report will provide playgrounds, a multi-sport hill, outdoor fitness equipment, shaded bench seating, a picnic turf, a pergola shade canopy and climbing walls for the surrounding community. Approximately 5,964 City residents live within a one-half mile walking distance of the future park. Due to the facility's size, features, programs and services it provides, the Project meets the standard for a Neighborhood Park, as defined in the City's Public Recreation Plan.

#### PROJECT SCOPE

The scope of work of the Project includes the installation of the following:

- New irrigation system and equipment (pipe, valves, heads, controllers, etc.)
- New native plants to create an area with California friendly tree shrubs and ground cover materials
- New play equipment and fitness equipment
- New benches and trash can
- New landscape and fence
- Sidewalk improvements
- Building permit related work