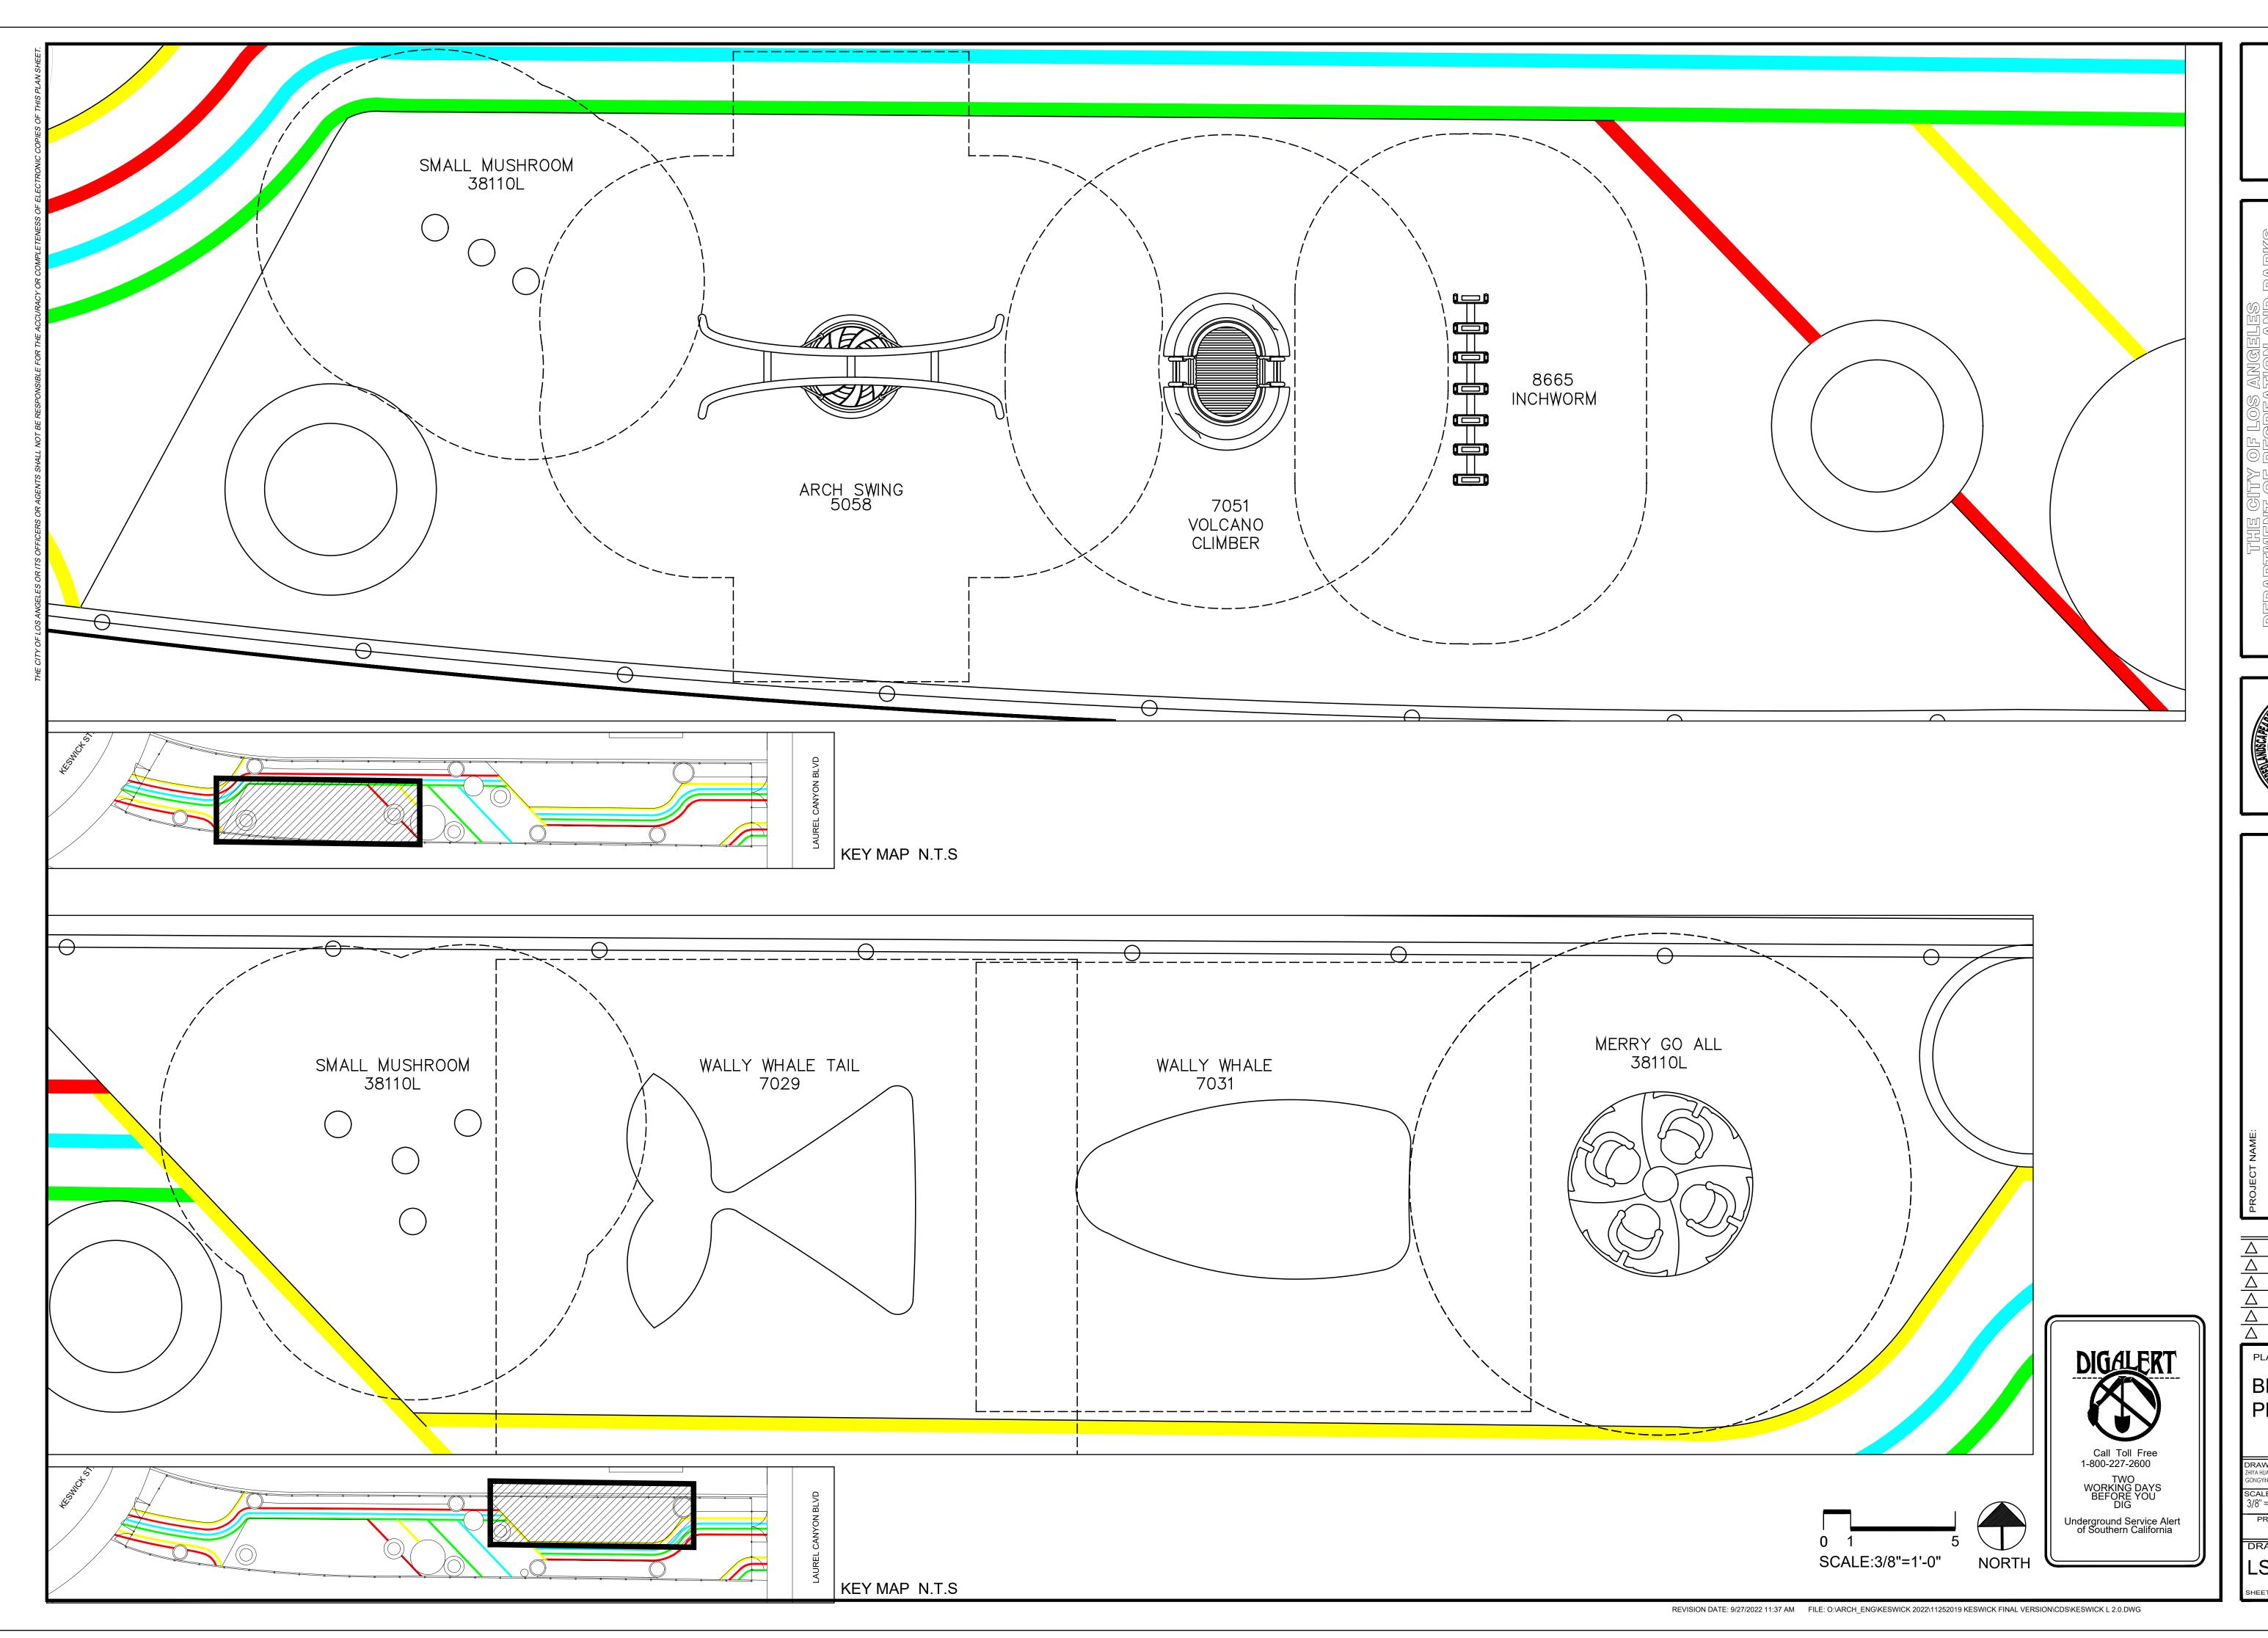

#### Park Development

The Property is currently vacant and unimproved. Once the Property is transferred to RAP, the proposed park improvements as set forth in this Report will provide playgrounds, a multi-sport hill, outdoor fitness equipment, shaded bench seating, a picnic turf, a pergola shade canopy and climbing walls for the surrounding community. Approximately 5,964 City residents live within a one-half mile walking distance of the future park. Due to the facility's size, features, programs and services it provides, the Project meets the standard for a Neighborhood Park, as defined in the City's Public Recreation Plan.

#### PROJECT SCOPE

The scope of work of the Project includes the installation of the following:

- New irrigation system and equipment (pipe, valves, heads, controllers, etc.)
- New native plants to create an area with California friendly tree shrubs and ground cover materials
- New play equipment and fitness equipment
- New benches and trash can
- New landscape and fence
- Sidewalk improvements
- Building permit related work

#### TREES AND SHADE

The proposed Project includes the installation of two (2) shade structures and ten (10) trees. The tree species include five (5) Parkinsonia Aculeata and five (5) Afrocarpus Gracilior.