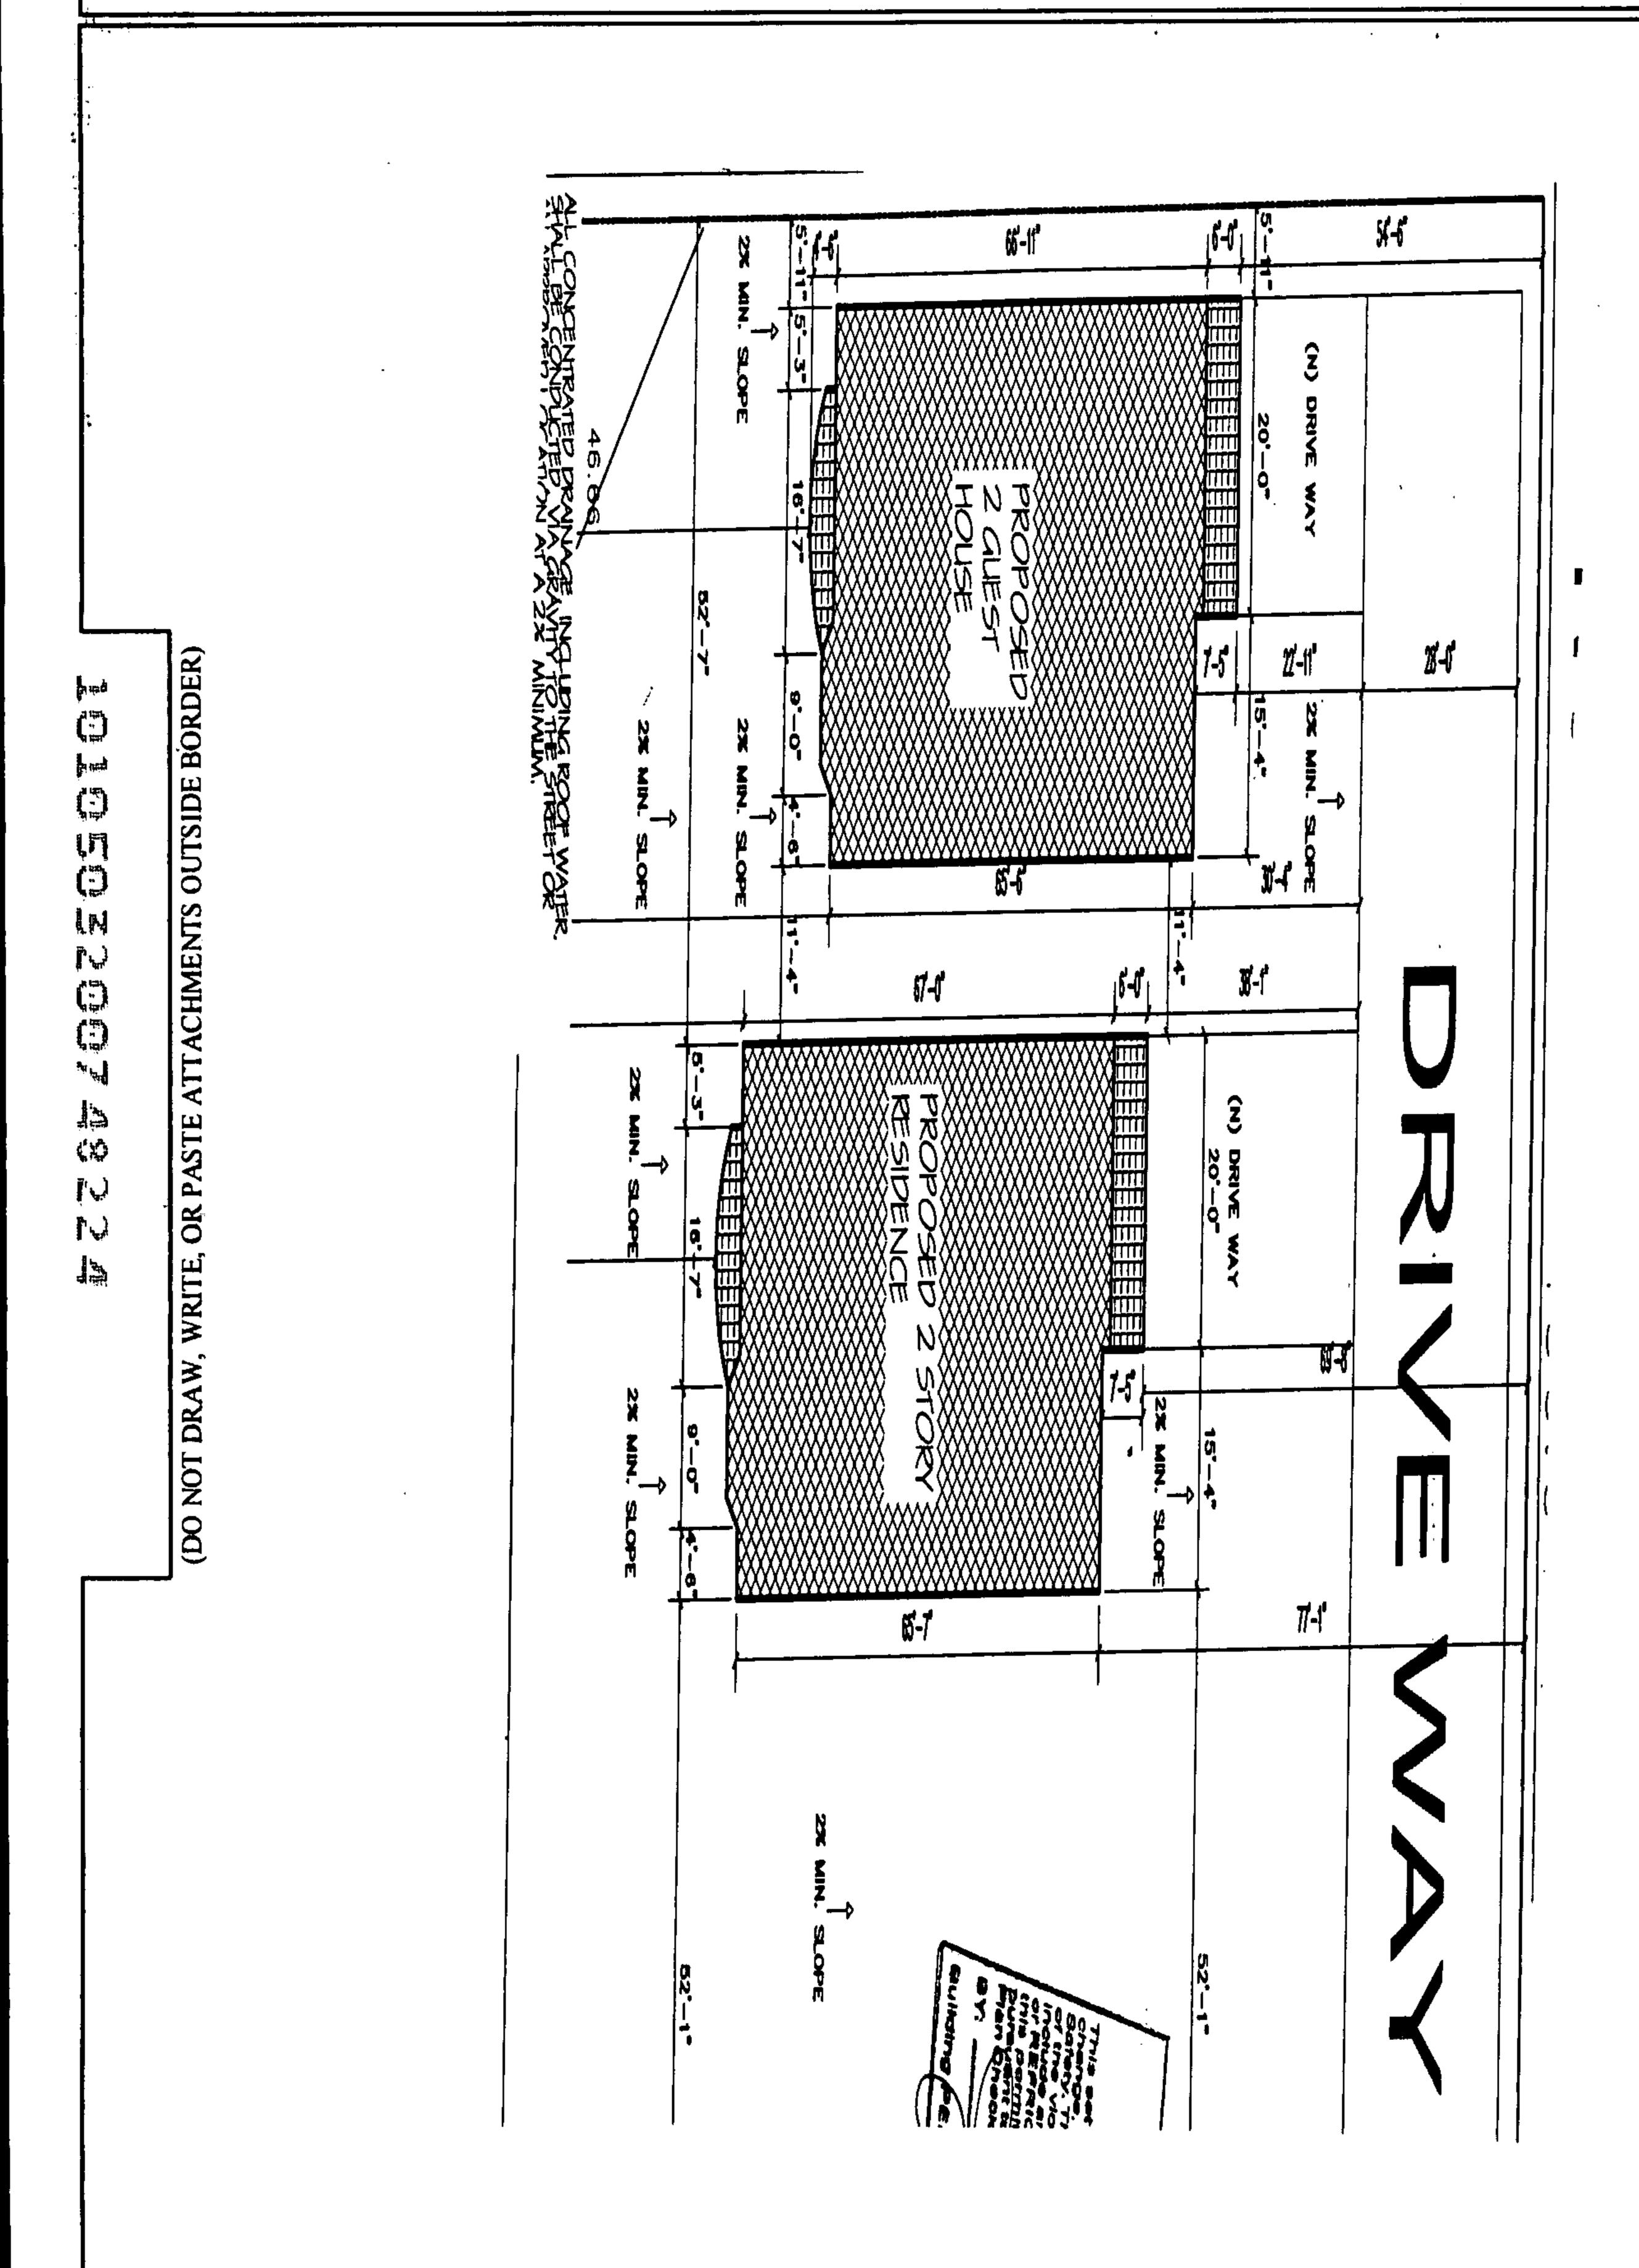

#### PROJECT SCOPE

The scope of work of the Project includes the installation of the following:

- New irrigation system and equipment (pipe, valves, heads, controllers, etc.)
- New native plants to create an area with California friendly tree shrubs and ground cover materials
- New play equipment and fitness equipment
- New benches and trash can
- New landscape and fence
- Sidewalk improvements
- Building permit related work

#### TREES AND SHADE

The proposed Project includes the installation of two (2) shade structures and ten (10) trees. The tree species include five (5) Parkinsonia Aculeata and five (5) Afrocarpus Gracilior.

The proposed Project consists of:

- Minor alteration of existing sidewalks;
- Installation of accessory structures such as playgrounds and fences;
- Landscaping and planting of new trees;
- Trenching and backfilling where the surface is restored fences; and
- Transfer of ownership of interests in land to preserve open space.