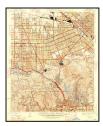

#### 3.1 LOCATION AND LEGAL DESCRIPTION

The subject property is located on the south side of Keswick Street between Laurel Canyon Boulevard and St. Clair Avenue, in the North Hollywood neighborhood, in the City of Los Angeles, California, see **FIGURE 1 - VICINITY MAP**. The current street address for the property is 12136 Keswick Street. According to the Los Angeles County Tax Assessor's office, the Assessor's Parcel Numbers (APNs) for the subject property are 2307-013-010 and 2307-012-901.

#### 3.2 SITE RECONNAISSANCE

The site conditions were observed during a reconnaissance conducted by Gregory Buensuceso of California Environmental on August 31, 2016. California Environmental completed a Field Reconnaissance Checklist during the site reconnaissance. An Environmental Owner was completed by Oscar Ensafi and a User Questionnaire was completed by Lisa Walldez of the City of Los Angeles; both answered in good faith and to the extent of their knowledge. The Environmental Field Reconnaissance Checklist and Environmental Owner/User Questionnaires are included in **APPENDIX I**. The features described below are shown on the enclosed **FIGURE 2 - PLOT PLAN**. Photographs of the subject property are attached in the **ILLUSTRATIONS** section of this report.