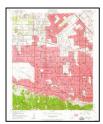

# 6.6 HISTORICAL AERIAL PHOTOGRAPH RESEARCH

Historical aerial photographs were reviewed as part of this study. The photographs are part of the aerial photograph collections maintained by the EDR Company. Fifteen (15) photographs (1928-2012) were reviewed for the subject property. The photographs are summarized below in **TABLE II**. The aerial photographs are attached in **APPENDIX II** of this report.

TABLE II Historical Aerial Photographs

| Institut Heriai I notographs |           |                                                                                                |  |  |
|------------------------------|-----------|------------------------------------------------------------------------------------------------|--|--|
| Date                         | Source    | Description                                                                                    |  |  |
| 1928                         | USGS      | The subject property appears undeveloped. The surrounding area appears to be utilized for      |  |  |
|                              |           | agricultural purposes. Residential structures can be seen to the east of the subject property. |  |  |
| 1938                         | USDA      | The subject property and surrounding area appear similar to the previous photo.                |  |  |
| 1947                         | USGS      | The subject property appears undeveloped. The adjacent property to the east has been           |  |  |
|                              |           | developed with two structures. Residential infill has occurred to the east of the subject      |  |  |
|                              |           | property.                                                                                      |  |  |
| 1952                         | USGS      | The subject property appears to be developed with two structures; one located in the central   |  |  |
|                              |           | portion of the property and the other located to near the southwestern corner. Residential     |  |  |
|                              |           | properties have been developed to the west, north, and east of the subject property.           |  |  |
| 1964                         | USGS      | The subject property appears similar to the previous photo. Apartment structures have been     |  |  |
|                              |           | developed on the adjacent property to the east.                                                |  |  |
| 1970                         | EDR       | The subject property and surrounding area appears similar to the previous photo.               |  |  |
| 1977                         | EDR       | The subject property and surrounding area appears similar to the previous photo.               |  |  |
| 1983                         | EDR       | The subject property appears similar to the previous photo. Commercial structures have         |  |  |
|                              |           | appeared on the contiguous property the southeast of the subject property. Residential         |  |  |
|                              |           | structures have developed to the southwest of the subject property.                            |  |  |
| 1989                         | USDA      | The subject property and surrounding area appear similar to the previous photo.                |  |  |
| 1994                         | USGS/DOQQ | The subject property and surrounding area appear similar to the previous photo.                |  |  |
| 2002                         | USDA      | The subject property appears similar to the previous photo. The commercial structures on the   |  |  |
|                              |           | northwestern corner of Saticoy and Laurel Canyon have been developed. The remainder of         |  |  |
|                              |           | the surrounding area appears similar to the previous photo.                                    |  |  |
| 2005                         | USDA/NAIP | The subject property and surrounding area appear similar to the previous photo.                |  |  |
| 2009                         | USDA/NAIP | The subject property appears in its current configuration. The surrounding area appears        |  |  |
|                              |           | similar to the previous photo.                                                                 |  |  |
| 2010                         | USDA/NAIP | The subject property and surrounding area appear similar to the previous photo.                |  |  |
| 2012                         | USDA/NAIP | The subject property and surrounding area appear similar to the previous photo.                |  |  |