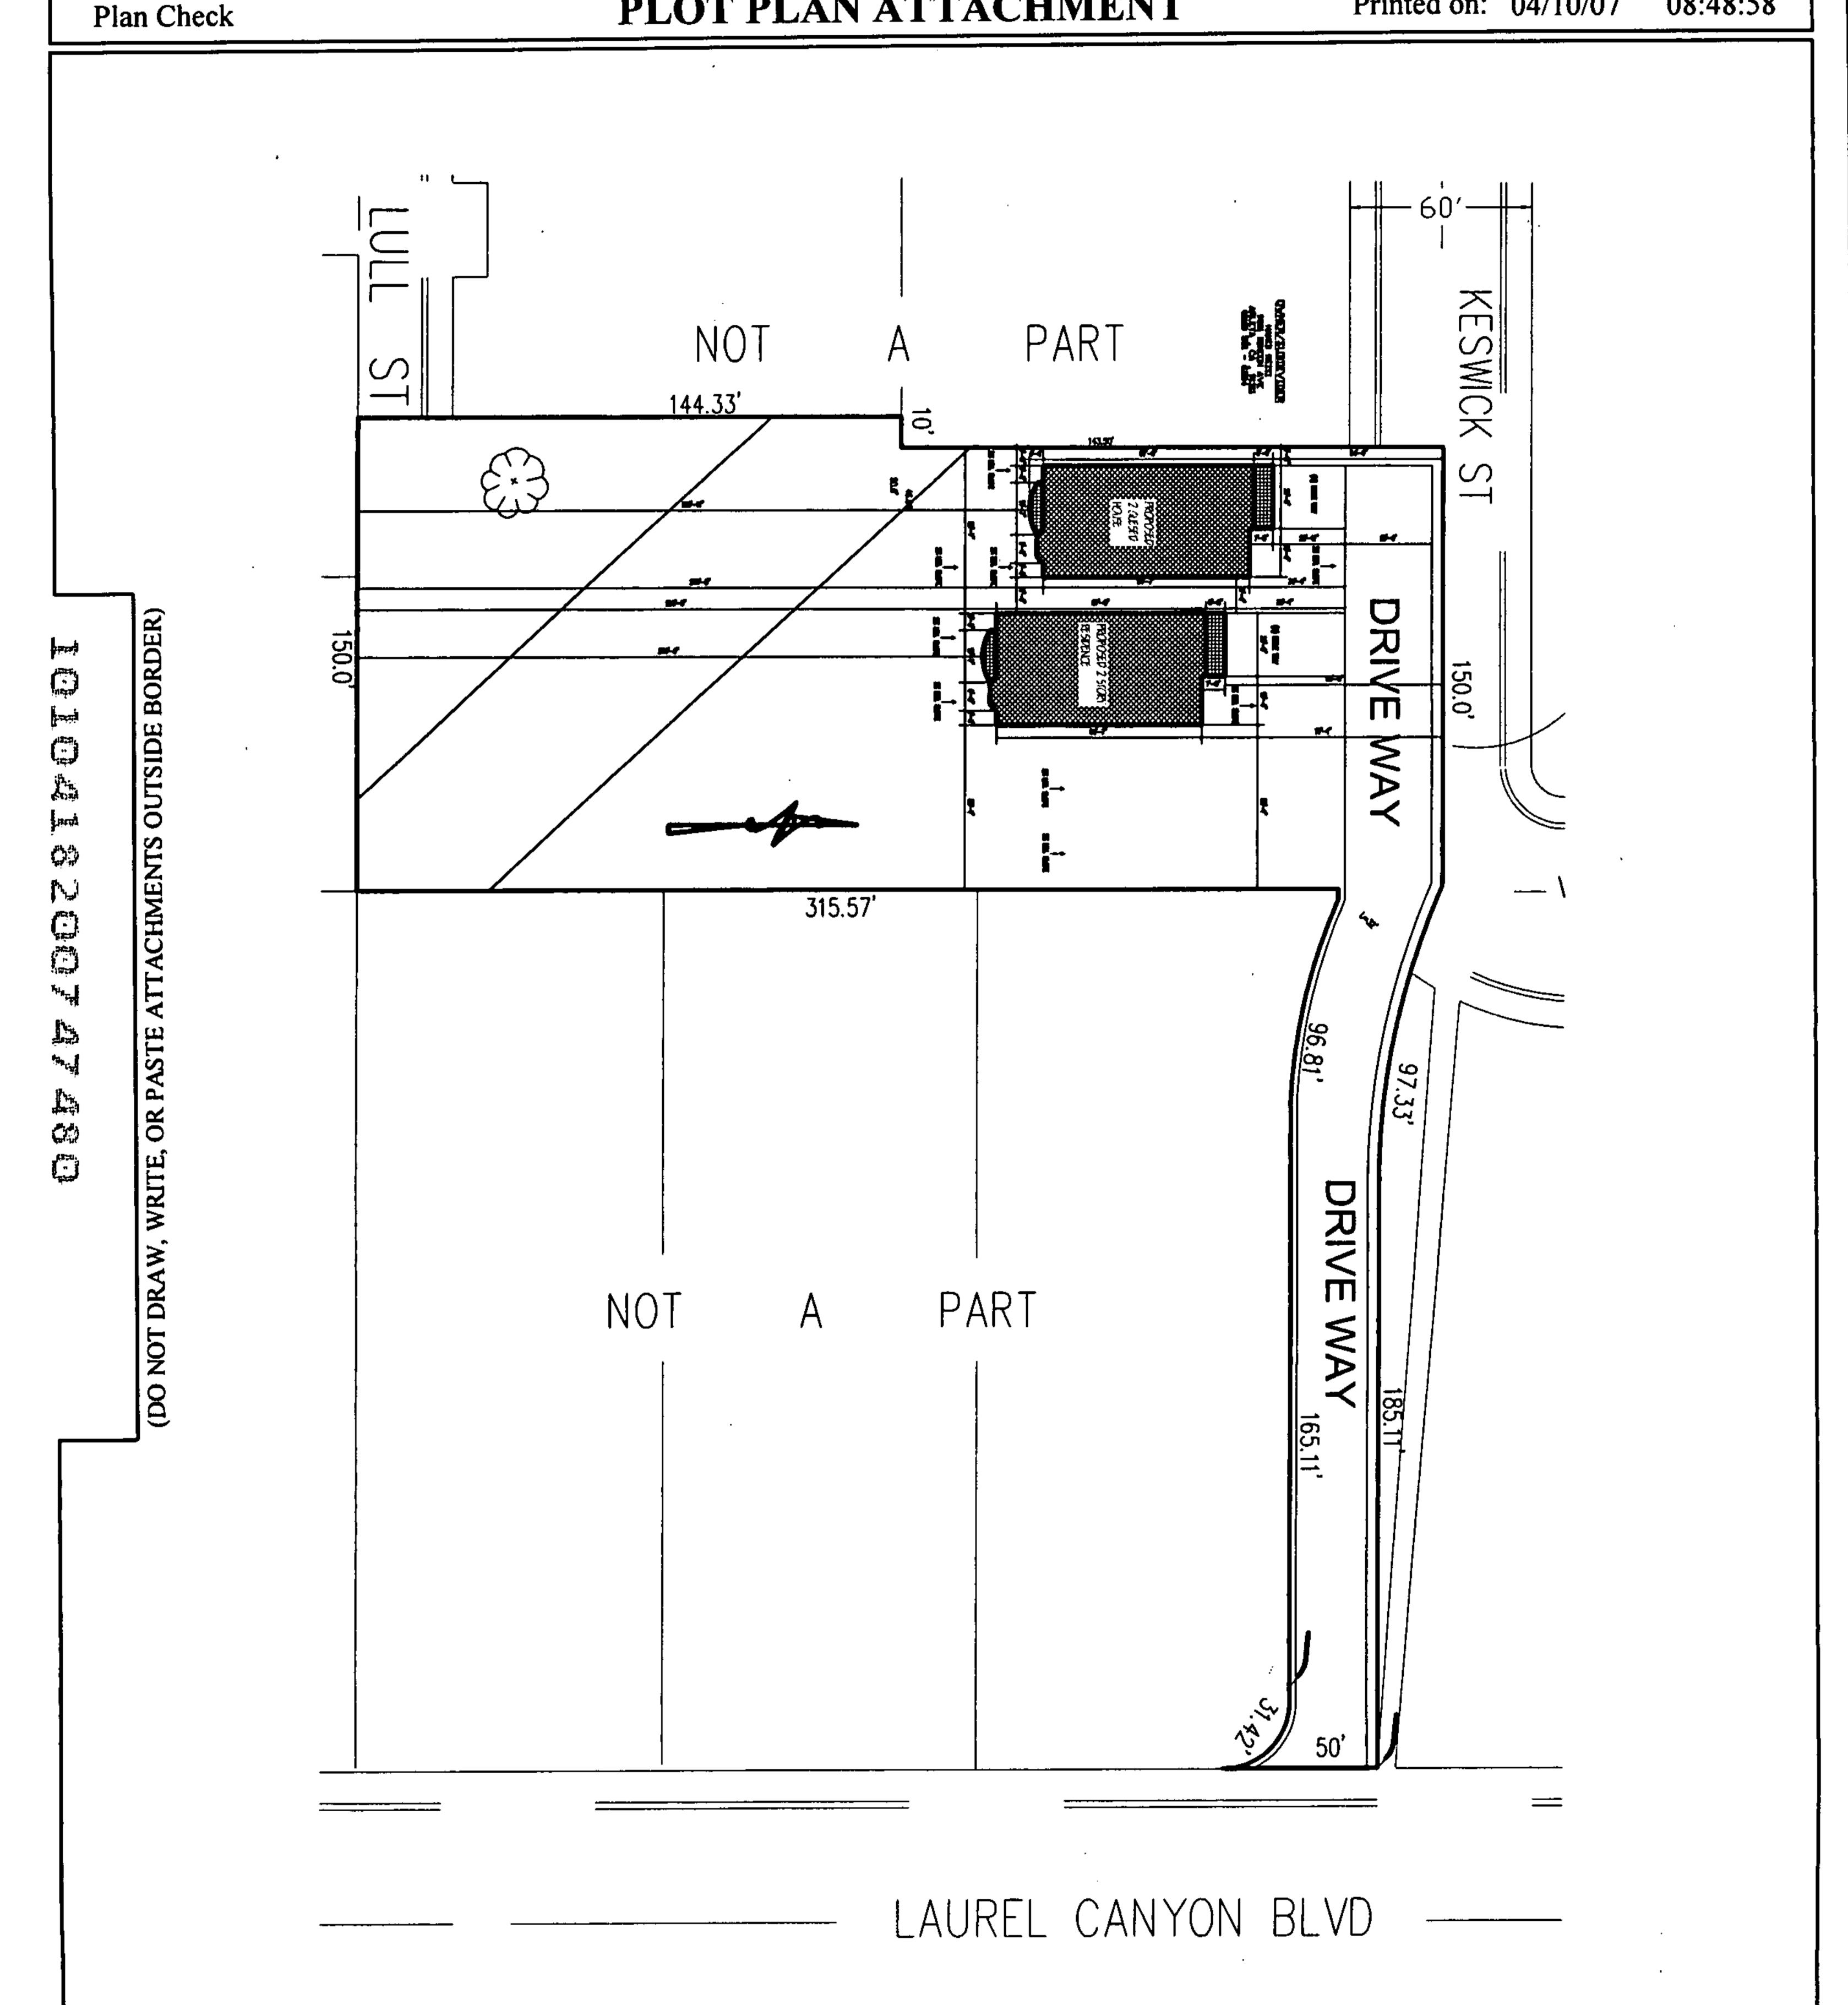

#### 3.2 SITE RECONNAISSANCE

The site conditions were observed during a reconnaissance conducted by Gregory Buensuceso of California Environmental on August 31, 2016. California Environmental completed a Field Reconnaissance Checklist during the site reconnaissance. An Environmental Owner was completed by Oscar Ensafi and a User Questionnaire was completed by Lisa Walldez of the City of Los Angeles; both answered in good faith and to the extent of their knowledge. The Environmental Field Reconnaissance Checklist and Environmental Owner/User Questionnaires are included in **APPENDIX I**. The features described below are shown on the enclosed **FIGURE 2 - PLOT PLAN**. Photographs of the subject property are attached in the **ILLUSTRATIONS** section of this report.

#### 3.2.1 Description of Property/Proposed Project

The subject property consists of two irregular shaped parcels of land that encompass approximately 60,768 square feet. The property is currently developed with two abandoned two-story residential structures and concrete block walls that divide the portion of the property south of Keswick Street into

five sections. Both residential structures were constructed in 2007. The structures were not accessed at the time of the site reconnaissance. The easternmost residential structure appeared to be occupied by squatters. The remainder of the property is unpaved and littered with garbage and discarded construction materials. Two onsite abandoned vehicles are located directly east of the residential structures. Access to the property is via Keswick Street to the north, Laurel Canyon Boulevard to the east, and Lull Street to the south. It is proposed to redevelop the portion of site between Keswick Street and Laurel Canyon Boulevard with a park.