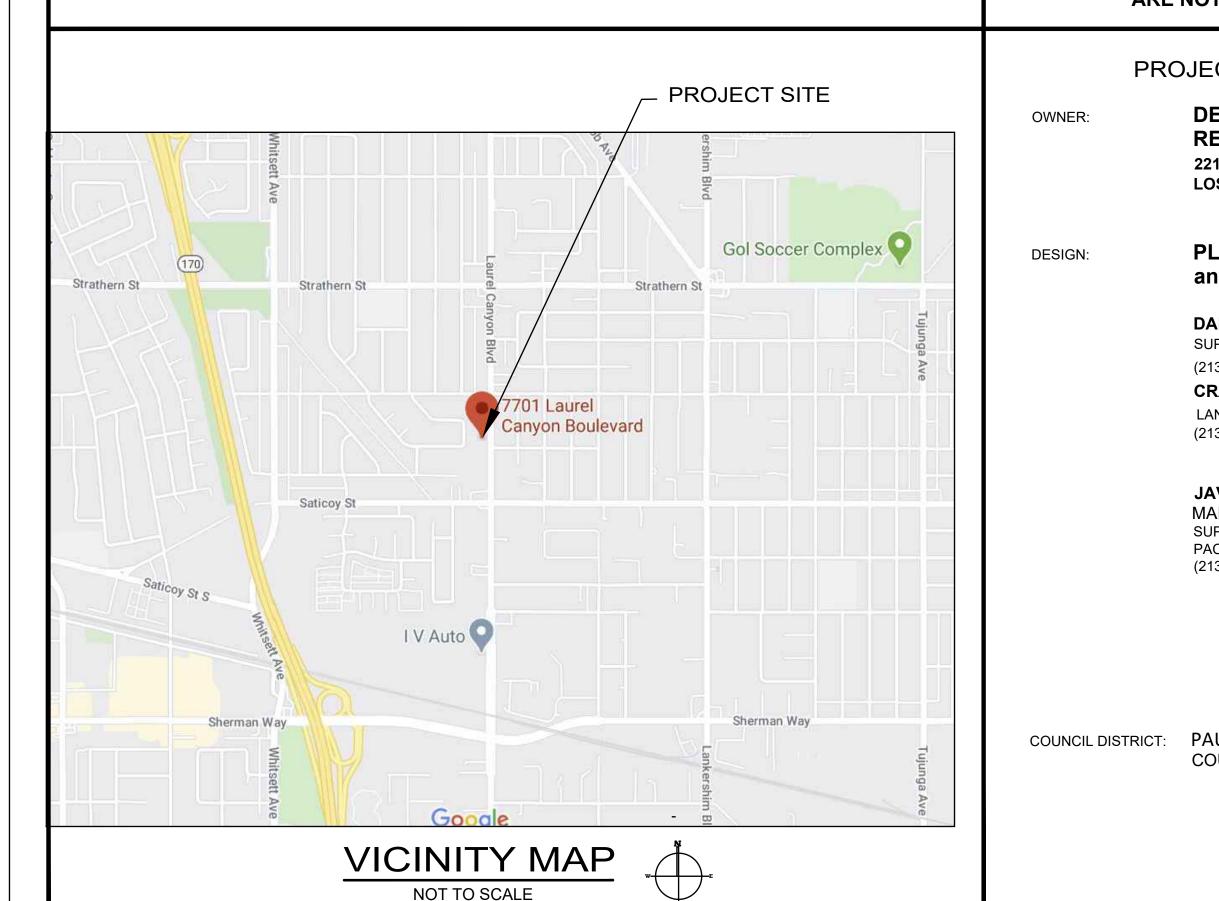

PG. 4 NO. <u>23-026</u>

The transfer of this Property to RAP will enable the City to build a park at a reduced cost by saving on the acquisition of land. The Property has remained empty, become blighted and is a nuisance problem for the community. A transfer of jurisdiction and control of the Property to RAP will serve the community better by allowing RAP to transform and develop the Property into a community park the public can use.

#### 3.1 LOCATION AND LEGAL DESCRIPTION

The subject property is located on the south side of Keswick Street between Laurel Canyon Boulevard and St. Clair Avenue, in the North Hollywood neighborhood, in the City of Los Angeles, California, see **FIGURE 1 - VICINITY MAP**. The current street address for the property is 12136 Keswick Street. According to the Los Angeles County Tax Assessor's office, the Assessor's Parcel Numbers (APNs) for the subject property are 2307-013-010 and 2307-012-901.