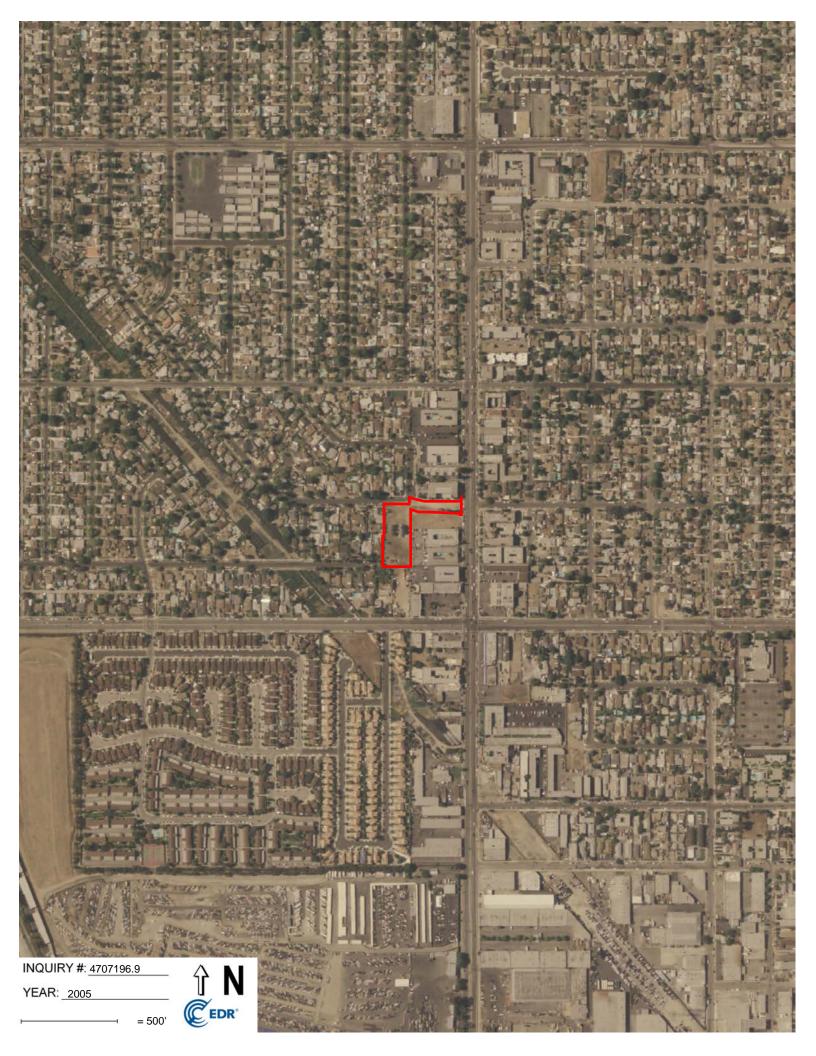

# 6.6 HISTORICAL AERIAL PHOTOGRAPH RESEARCH

Historical aerial photographs were reviewed as part of this study. The photographs are part of the aerial photograph collections maintained by the EDR Company. Fifteen (15) photographs (1928-2012) were reviewed for the subject property. The photographs are summarized below in **TABLE II**. The aerial photographs are attached in **APPENDIX II** of this report.

TABLE II Historical Aerial Photographs

| Institut Heriai I notographs |           |                                                                                                |  |  |
|------------------------------|-----------|------------------------------------------------------------------------------------------------|--|--|
| Date                         | Source    | Description                                                                                    |  |  |
| 1928                         | USGS      | The subject property appears undeveloped. The surrounding area appears to be utilized for      |  |  |
|                              |           | agricultural purposes. Residential structures can be seen to the east of the subject property. |  |  |
| 1938                         | USDA      | The subject property and surrounding area appear similar to the previous photo.                |  |  |
| 1947                         | USGS      | The subject property appears undeveloped. The adjacent property to the east has been           |  |  |
|                              |           | developed with two structures. Residential infill has occurred to the east of the subject      |  |  |
|                              |           | property.                                                                                      |  |  |
| 1952                         | USGS      | The subject property appears to be developed with two structures; one located in the central   |  |  |
|                              |           | portion of the property and the other located to near the southwestern corner. Residential     |  |  |
|                              |           | properties have been developed to the west, north, and east of the subject property.           |  |  |
| 1964                         | USGS      | The subject property appears similar to the previous photo. Apartment structures have been     |  |  |
|                              |           | developed on the adjacent property to the east.                                                |  |  |
| 1970                         | EDR       | The subject property and surrounding area appears similar to the previous photo.               |  |  |
| 1977                         | EDR       | The subject property and surrounding area appears similar to the previous photo.               |  |  |
| 1983                         | EDR       | The subject property appears similar to the previous photo. Commercial structures have         |  |  |
|                              |           | appeared on the contiguous property the southeast of the subject property. Residential         |  |  |
|                              |           | structures have developed to the southwest of the subject property.                            |  |  |
| 1989                         | USDA      | The subject property and surrounding area appear similar to the previous photo.                |  |  |
| 1994                         | USGS/DOQQ | The subject property and surrounding area appear similar to the previous photo.                |  |  |
| 2002                         | USDA      | The subject property appears similar to the previous photo. The commercial structures on the   |  |  |
|                              |           | northwestern corner of Saticoy and Laurel Canyon have been developed. The remainder of         |  |  |
|                              |           | the surrounding area appears similar to the previous photo.                                    |  |  |
| 2005                         | USDA/NAIP | The subject property and surrounding area appear similar to the previous photo.                |  |  |
| 2009                         | USDA/NAIP | The subject property appears in its current configuration. The surrounding area appears        |  |  |
|                              |           | similar to the previous photo.                                                                 |  |  |
| 2010                         | USDA/NAIP | The subject property and surrounding area appear similar to the previous photo.                |  |  |
| 2012                         | USDA/NAIP | The subject property and surrounding area appear similar to the previous photo.                |  |  |