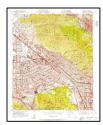

#### 3.1 LOCATION AND LEGAL DESCRIPTION

The subject property is located on the south side of Keswick Street between Laurel Canyon Boulevard and St. Clair Avenue, in the North Hollywood neighborhood, in the City of Los Angeles, California, see **FIGURE 1 - VICINITY MAP**. The current street address for the property is 12136 Keswick Street. According to the Los Angeles County Tax Assessor's office, the Assessor's Parcel Numbers (APNs) for the subject property are 2307-013-010 and 2307-012-901.

#### 3.2 SITE RECONNAISSANCE

The site conditions were observed during a reconnaissance conducted by Gregory Buensuceso of California Environmental on August 31, 2016. California Environmental completed a Field Reconnaissance Checklist during the site reconnaissance. An Environmental Owner was completed by Oscar Ensafi and a User Questionnaire was completed by Lisa Walldez of the City of Los Angeles; both answered in good faith and to the extent of their knowledge. The Environmental Field Reconnaissance Checklist and Environmental Owner/User Questionnaires are included in **APPENDIX I**. The features described below are shown on the enclosed **FIGURE 2 - PLOT PLAN**. Photographs of the subject property are attached in the **ILLUSTRATIONS** section of this report.