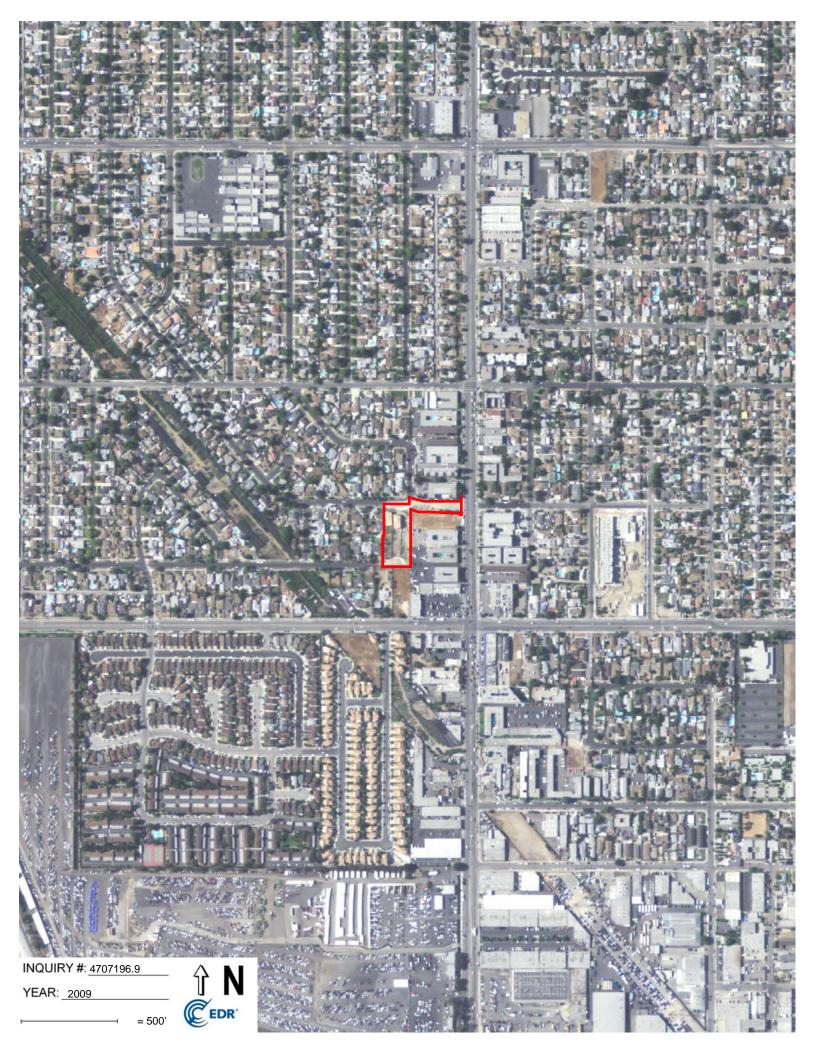

# 6.6 HISTORICAL AERIAL PHOTOGRAPH RESEARCH

Historical aerial photographs were reviewed as part of this study. The photographs are part of the aerial photograph collections maintained by the EDR Company. Fifteen (15) photographs (1928-2012) were reviewed for the subject property. The photographs are summarized below in **TABLE II**. The aerial photographs are attached in **APPENDIX II** of this report.

TABLE II Historical Aerial Photographs

| Institut Heriai I notographs |           |                                                                                                |  |  |
|------------------------------|-----------|------------------------------------------------------------------------------------------------|--|--|
| Date                         | Source    | Description                                                                                    |  |  |
| 1928                         | USGS      | The subject property appears undeveloped. The surrounding area appears to be utilized for      |  |  |
|                              |           | agricultural purposes. Residential structures can be seen to the east of the subject property. |  |  |
| 1938                         | USDA      | The subject property and surrounding area appear similar to the previous photo.                |  |  |
| 1947                         | USGS      | The subject property appears undeveloped. The adjacent property to the east has been           |  |  |
|                              |           | developed with two structures. Residential infill has occurred to the east of the subject      |  |  |
|                              |           | property.                                                                                      |  |  |
| 1952                         | USGS      | The subject property appears to be developed with two structures; one located in the central   |  |  |
|                              |           | portion of the property and the other located to near the southwestern corner. Residential     |  |  |
|                              |           | properties have been developed to the west, north, and east of the subject property.           |  |  |
| 1964                         | USGS      | The subject property appears similar to the previous photo. Apartment structures have been     |  |  |
|                              |           | developed on the adjacent property to the east.                                                |  |  |
| 1970                         | EDR       | The subject property and surrounding area appears similar to the previous photo.               |  |  |
| 1977                         | EDR       | The subject property and surrounding area appears similar to the previous photo.               |  |  |
| 1983                         | EDR       | The subject property appears similar to the previous photo. Commercial structures have         |  |  |
|                              |           | appeared on the contiguous property the southeast of the subject property. Residential         |  |  |
|                              |           | structures have developed to the southwest of the subject property.                            |  |  |
| 1989                         | USDA      | The subject property and surrounding area appear similar to the previous photo.                |  |  |
| 1994                         | USGS/DOQQ | The subject property and surrounding area appear similar to the previous photo.                |  |  |
| 2002                         | USDA      | The subject property appears similar to the previous photo. The commercial structures on the   |  |  |
|                              |           | northwestern corner of Saticoy and Laurel Canyon have been developed. The remainder of         |  |  |
|                              |           | the surrounding area appears similar to the previous photo.                                    |  |  |
| 2005                         | USDA/NAIP | The subject property and surrounding area appear similar to the previous photo.                |  |  |
| 2009                         | USDA/NAIP | The subject property appears in its current configuration. The surrounding area appears        |  |  |
|                              |           | similar to the previous photo.                                                                 |  |  |
| 2010                         | USDA/NAIP | The subject property and surrounding area appear similar to the previous photo.                |  |  |
| 2012                         | USDA/NAIP | The subject property and surrounding area appear similar to the previous photo.                |  |  |