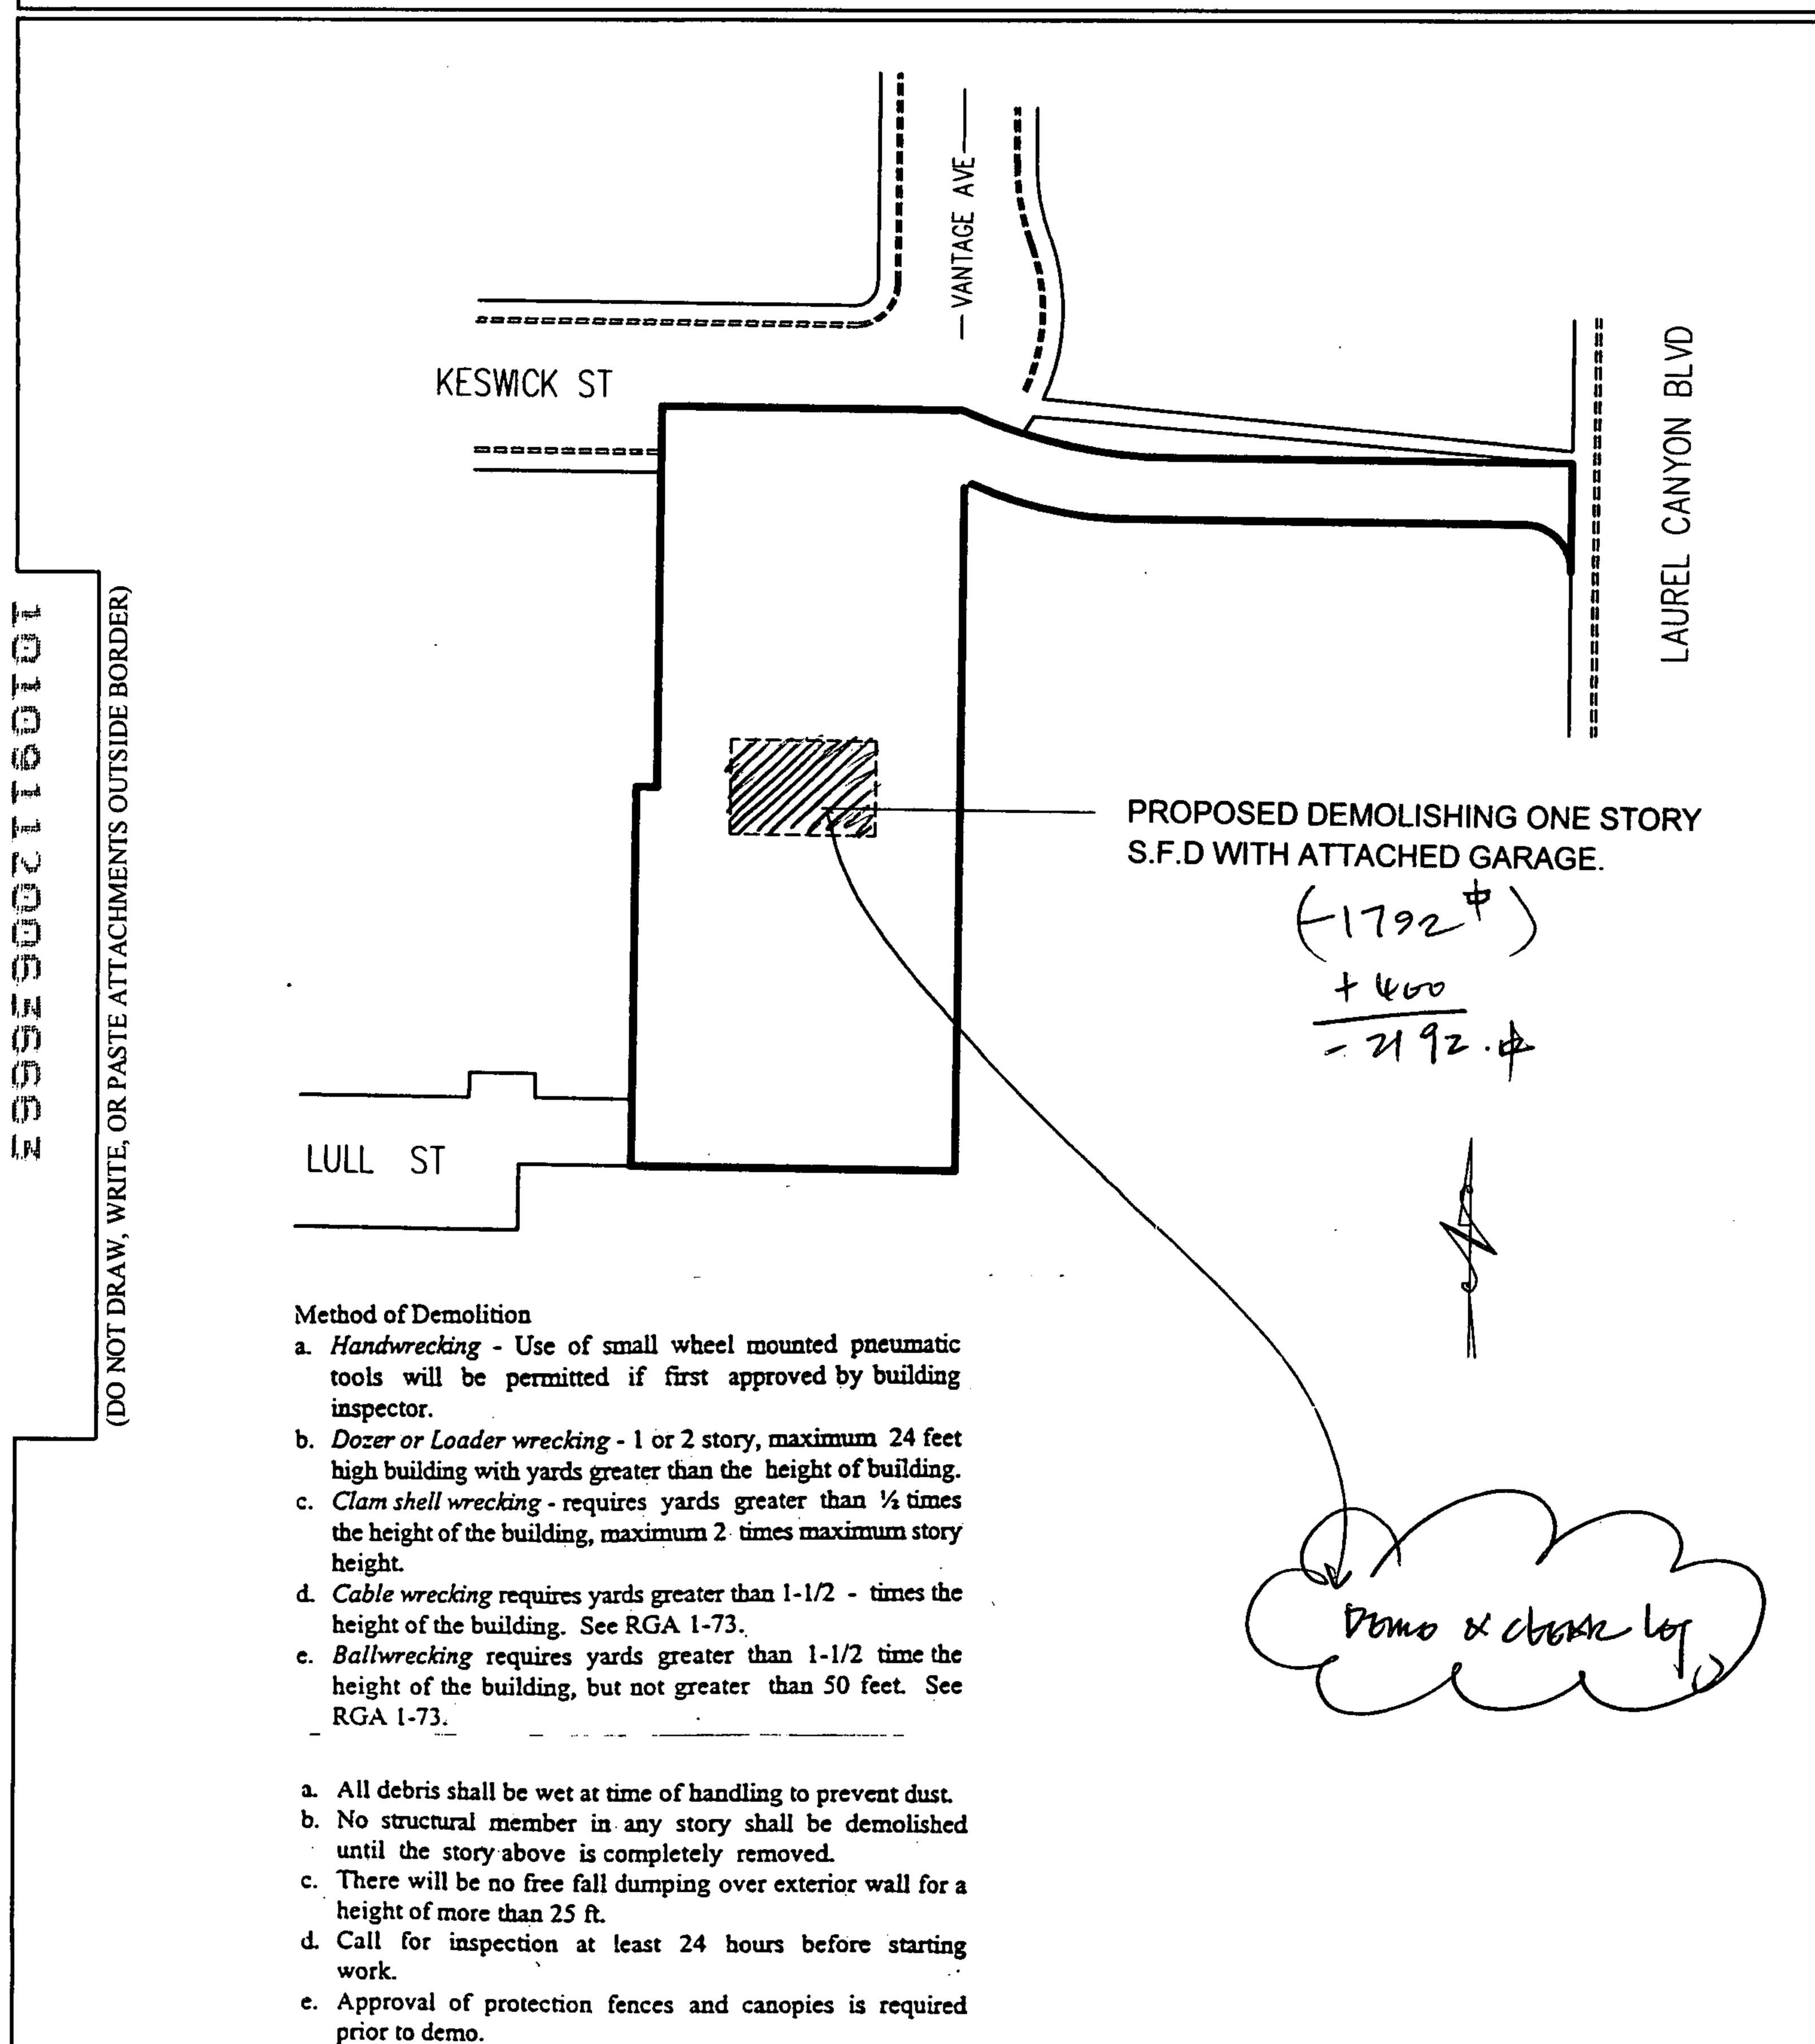

#### 3.1 LOCATION AND LEGAL DESCRIPTION

The subject property is located on the south side of Keswick Street between Laurel Canyon Boulevard and St. Clair Avenue, in the North Hollywood neighborhood, in the City of Los Angeles, California, see **FIGURE 1 - VICINITY MAP**. The current street address for the property is 12136 Keswick Street. According to the Los Angeles County Tax Assessor's office, the Assessor's Parcel Numbers (APNs) for the subject property are 2307-013-010 and 2307-012-901.

#### 3.2 SITE RECONNAISSANCE

The site conditions were observed during a reconnaissance conducted by Gregory Buensuceso of California Environmental on August 31, 2016. California Environmental completed a Field Reconnaissance Checklist during the site reconnaissance. An Environmental Owner was completed by Oscar Ensafi and a User Questionnaire was completed by Lisa Walldez of the City of Los Angeles; both answered in good faith and to the extent of their knowledge. The Environmental Field Reconnaissance Checklist and Environmental Owner/User Questionnaires are included in **APPENDIX I**. The features described below are shown on the enclosed **FIGURE 2 - PLOT PLAN**. Photographs of the subject property are attached in the **ILLUSTRATIONS** section of this report.

#### 3.2.1 Description of Property/Proposed Project

The subject property consists of two irregular shaped parcels of land that encompass approximately 60,768 square feet. The property is currently developed with two abandoned two-story residential structures and concrete block walls that divide the portion of the property south of Keswick Street into

five sections. Both residential structures were constructed in 2007. The structures were not accessed at the time of the site reconnaissance. The easternmost residential structure appeared to be occupied by squatters. The remainder of the property is unpaved and littered with garbage and discarded construction materials. Two onsite abandoned vehicles are located directly east of the residential structures. Access to the property is via Keswick Street to the north, Laurel Canyon Boulevard to the east, and Lull Street to the south. It is proposed to redevelop the portion of site between Keswick Street and Laurel Canyon Boulevard with a park.

# 3.2.2 Adjacent Properties

The subject property is bound to the north by Keswick Street with residential properties beyond, to the east by apartment structures with Laurel Canyon Boulevard beyond, to the south by residential properties with Saticoy Street beyond, and to the west by residential properties with St. Clair Avenue beyond.