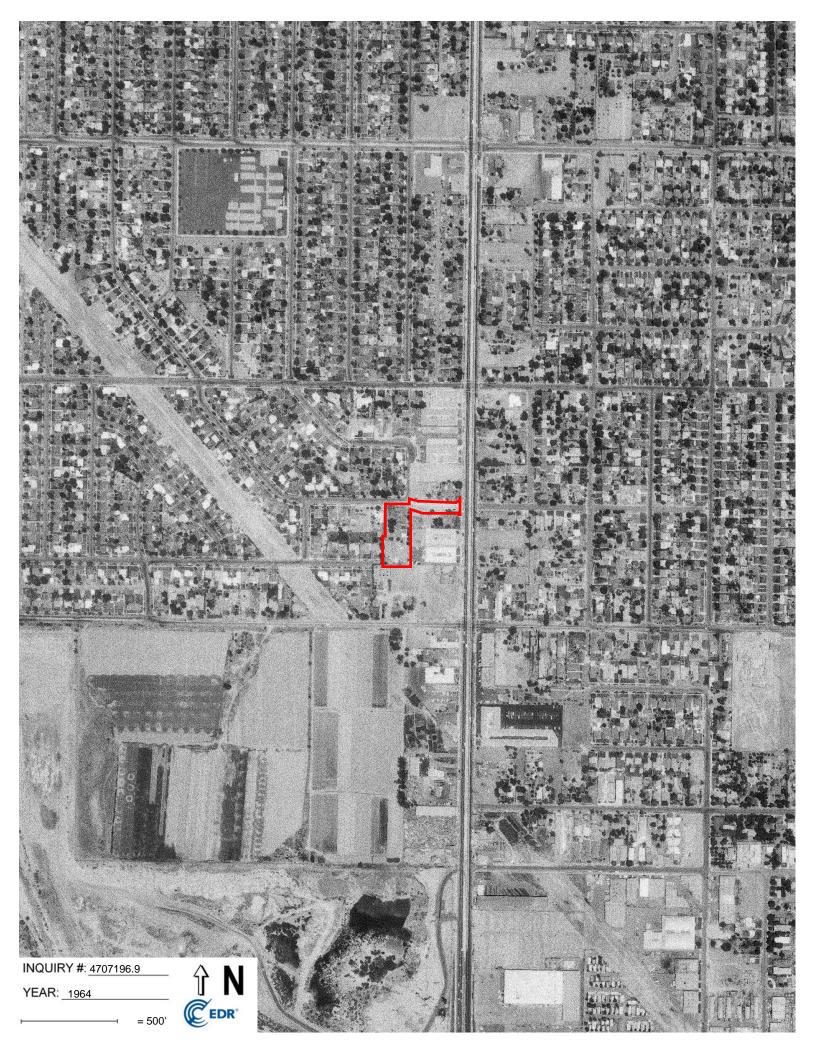

# 6.6 HISTORICAL AERIAL PHOTOGRAPH RESEARCH

Historical aerial photographs were reviewed as part of this study. The photographs are part of the aerial photograph collections maintained by the EDR Company. Fifteen (15) photographs (1928-2012) were reviewed for the subject property. The photographs are summarized below in **TABLE II**. The aerial photographs are attached in **APPENDIX II** of this report.

TABLE II Historical Aerial Photographs

| Institut Heriai I notographs |           |                                                                                                |  |  |
|------------------------------|-----------|------------------------------------------------------------------------------------------------|--|--|
| Date                         | Source    | Description                                                                                    |  |  |
| 1928                         | USGS      | The subject property appears undeveloped. The surrounding area appears to be utilized for      |  |  |
|                              |           | agricultural purposes. Residential structures can be seen to the east of the subject property. |  |  |
| 1938                         | USDA      | The subject property and surrounding area appear similar to the previous photo.                |  |  |
| 1947                         | USGS      | The subject property appears undeveloped. The adjacent property to the east has been           |  |  |
|                              |           | developed with two structures. Residential infill has occurred to the east of the subject      |  |  |
|                              |           | property.                                                                                      |  |  |
| 1952                         | USGS      | The subject property appears to be developed with two structures; one located in the central   |  |  |
|                              |           | portion of the property and the other located to near the southwestern corner. Residential     |  |  |
|                              |           | properties have been developed to the west, north, and east of the subject property.           |  |  |
| 1964                         | USGS      | The subject property appears similar to the previous photo. Apartment structures have been     |  |  |
|                              |           | developed on the adjacent property to the east.                                                |  |  |
| 1970                         | EDR       | The subject property and surrounding area appears similar to the previous photo.               |  |  |
| 1977                         | EDR       | The subject property and surrounding area appears similar to the previous photo.               |  |  |
| 1983                         | EDR       | The subject property appears similar to the previous photo. Commercial structures have         |  |  |
|                              |           | appeared on the contiguous property the southeast of the subject property. Residential         |  |  |
|                              |           | structures have developed to the southwest of the subject property.                            |  |  |
| 1989                         | USDA      | The subject property and surrounding area appear similar to the previous photo.                |  |  |
| 1994                         | USGS/DOQQ | The subject property and surrounding area appear similar to the previous photo.                |  |  |
| 2002                         | USDA      | The subject property appears similar to the previous photo. The commercial structures on the   |  |  |
|                              |           | northwestern corner of Saticoy and Laurel Canyon have been developed. The remainder of         |  |  |
|                              |           | the surrounding area appears similar to the previous photo.                                    |  |  |
| 2005                         | USDA/NAIP | The subject property and surrounding area appear similar to the previous photo.                |  |  |
| 2009                         | USDA/NAIP | The subject property appears in its current configuration. The surrounding area appears        |  |  |
|                              |           | similar to the previous photo.                                                                 |  |  |
| 2010                         | USDA/NAIP | The subject property and surrounding area appear similar to the previous photo.                |  |  |
| 2012                         | USDA/NAIP | The subject property and surrounding area appear similar to the previous photo.                |  |  |