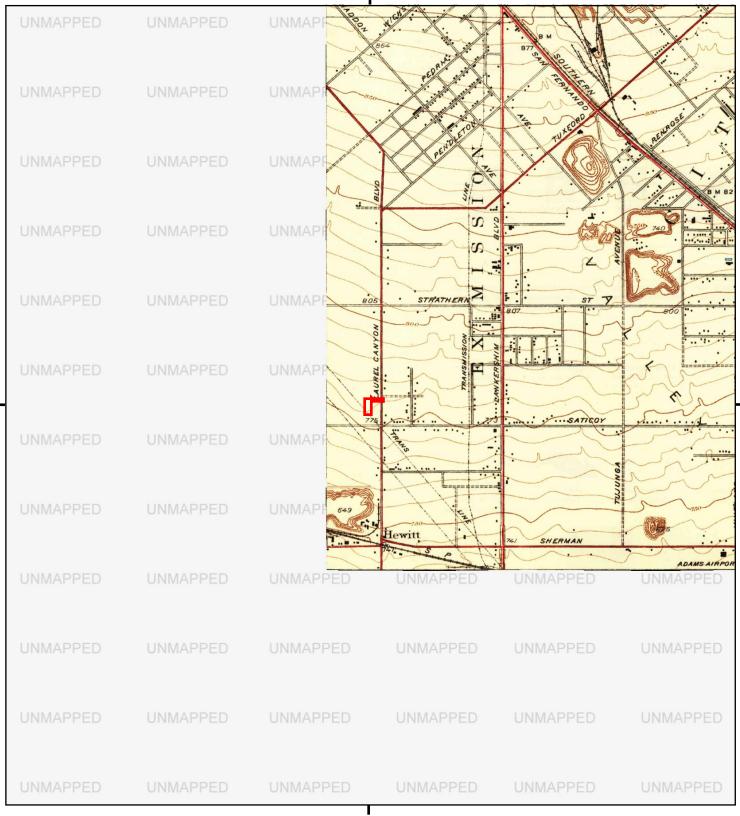

#### 3.1 LOCATION AND LEGAL DESCRIPTION

The subject property is located on the south side of Keswick Street between Laurel Canyon Boulevard and St. Clair Avenue, in the North Hollywood neighborhood, in the City of Los Angeles, California, see **FIGURE 1 - VICINITY MAP**. The current street address for the property is 12136 Keswick Street. According to the Los Angeles County Tax Assessor's office, the Assessor's Parcel Numbers (APNs) for the subject property are 2307-013-010 and 2307-012-901.

#### 3.2 SITE RECONNAISSANCE

The site conditions were observed during a reconnaissance conducted by Gregory Buensuceso of California Environmental on August 31, 2016. California Environmental completed a Field Reconnaissance Checklist during the site reconnaissance. An Environmental Owner was completed by Oscar Ensafi and a User Questionnaire was completed by Lisa Walldez of the City of Los Angeles; both answered in good faith and to the extent of their knowledge. The Environmental Field Reconnaissance Checklist and Environmental Owner/User Questionnaires are included in **APPENDIX I**. The features described below are shown on the enclosed **FIGURE 2 - PLOT PLAN**. Photographs of the subject property are attached in the **ILLUSTRATIONS** section of this report.

five sections. Both residential structures were constructed in 2007. The structures were not accessed at the time of the site reconnaissance. The easternmost residential structure appeared to be occupied by squatters. The remainder of the property is unpaved and littered with garbage and discarded construction materials. Two onsite abandoned vehicles are located directly east of the residential structures. Access to the property is via Keswick Street to the north, Laurel Canyon Boulevard to the east, and Lull Street to the south. It is proposed to redevelop the portion of site between Keswick Street and Laurel Canyon Boulevard with a park.

# 3.2.2 Adjacent Properties

The subject property is bound to the north by Keswick Street with residential properties beyond, to the east by apartment structures with Laurel Canyon Boulevard beyond, to the south by residential properties with Saticoy Street beyond, and to the west by residential properties with St. Clair Avenue beyond.