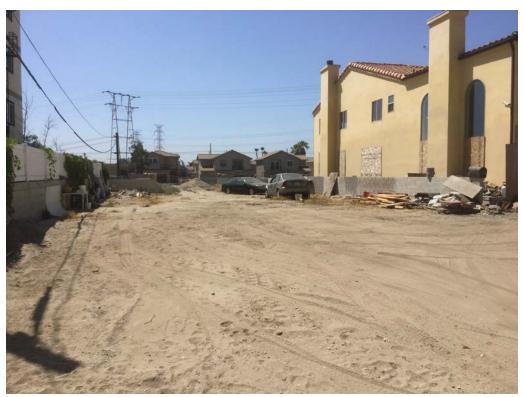

The subject property consists of two irregular shaped parcels of land that encompass approximately 60,768 square feet. The property is currently developed with two abandoned two-story residential structures and concrete block walls that divide the portion of the property south of Keswick Street into five sections. Both residential structures were constructed in 2007. The structures were not accessed at the time of the site reconnaissance. The easternmost residential structure appeared to be occupied by squatters. The remainder of the property is unpaved and littered with garbage and discarded construction materials. Two abandoned vehicles are located directly east of the residential structures. Access to the property is via Keswick Street to the north, Laurel Canyon Boulevard to the east, and Lull Street to the south.

five sections. Both residential structures were constructed in 2007. The structures were not accessed at the time of the site reconnaissance. The easternmost residential structure appeared to be occupied by squatters. The remainder of the property is unpaved and littered with garbage and discarded construction materials. Two onsite abandoned vehicles are located directly east of the residential structures. Access to the property is via Keswick Street to the north, Laurel Canyon Boulevard to the east, and Lull Street to the south. It is proposed to redevelop the portion of site between Keswick Street and Laurel Canyon Boulevard with a park.

# 3.2.8 Solid Waste Disposal

No evidence of onsite disposal or landfill of solid waste material was observed on the subject property at the time of the site reconnaissance. The subject property is littered with garbage and discarded construction materials.