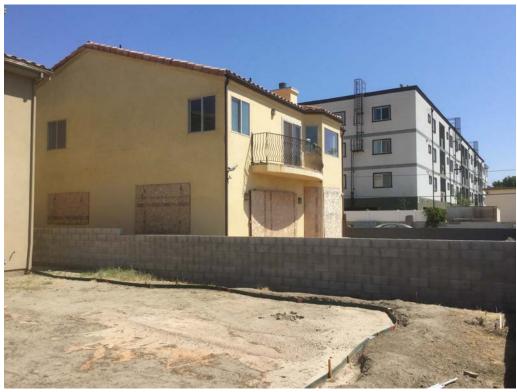

The subject property consists of two irregular shaped parcels of land that encompass approximately 60,768 square feet. The property is currently developed with two abandoned two-story residential structures and concrete block walls that divide the portion of the property south of Keswick Street into five sections. Both residential structures were constructed in 2007. The structures were not accessed at the time of the site reconnaissance. The easternmost residential structure appeared to be occupied by squatters. The remainder of the property is unpaved and littered with garbage and discarded construction materials. Two abandoned vehicles are located directly east of the residential structures. Access to the property is via Keswick Street to the north, Laurel Canyon Boulevard to the east, and Lull Street to the south.

five sections. Both residential structures were constructed in 2007. The structures were not accessed at the time of the site reconnaissance. The easternmost residential structure appeared to be occupied by squatters. The remainder of the property is unpaved and littered with garbage and discarded construction materials. Two onsite abandoned vehicles are located directly east of the residential structures. Access to the property is via Keswick Street to the north, Laurel Canyon Boulevard to the east, and Lull Street to the south. It is proposed to redevelop the portion of site between Keswick Street and Laurel Canyon Boulevard with a park.