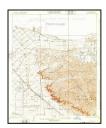

# 6.6 HISTORICAL AERIAL PHOTOGRAPH RESEARCH

Historical aerial photographs were reviewed as part of this study. The photographs are part of the aerial photograph collections maintained by the EDR Company. Fifteen (15) photographs (1928-2012) were reviewed for the subject property. The photographs are summarized below in **TABLE II**. The aerial photographs are attached in **APPENDIX II** of this report.

TABLE II Historical Aerial Photographs

| Institut Heriai I notographs |           |                                                                                                |  |  |
|------------------------------|-----------|------------------------------------------------------------------------------------------------|--|--|
| Date                         | Source    | Description                                                                                    |  |  |
| 1928                         | USGS      | The subject property appears undeveloped. The surrounding area appears to be utilized for      |  |  |
|                              |           | agricultural purposes. Residential structures can be seen to the east of the subject property. |  |  |
| 1938                         | USDA      | The subject property and surrounding area appear similar to the previous photo.                |  |  |
| 1947                         | USGS      | The subject property appears undeveloped. The adjacent property to the east has been           |  |  |
|                              |           | developed with two structures. Residential infill has occurred to the east of the subject      |  |  |
|                              |           | property.                                                                                      |  |  |
| 1952                         | USGS      | The subject property appears to be developed with two structures; one located in the central   |  |  |
|                              |           | portion of the property and the other located to near the southwestern corner. Residential     |  |  |
|                              |           | properties have been developed to the west, north, and east of the subject property.           |  |  |
| 1964                         | USGS      | The subject property appears similar to the previous photo. Apartment structures have been     |  |  |
|                              |           | developed on the adjacent property to the east.                                                |  |  |
| 1970                         | EDR       | The subject property and surrounding area appears similar to the previous photo.               |  |  |
| 1977                         | EDR       | The subject property and surrounding area appears similar to the previous photo.               |  |  |
| 1983                         | EDR       | The subject property appears similar to the previous photo. Commercial structures have         |  |  |
|                              |           | appeared on the contiguous property the southeast of the subject property. Residential         |  |  |
|                              |           | structures have developed to the southwest of the subject property.                            |  |  |
| 1989                         | USDA      | The subject property and surrounding area appear similar to the previous photo.                |  |  |
| 1994                         | USGS/DOQQ | The subject property and surrounding area appear similar to the previous photo.                |  |  |
| 2002                         | USDA      | The subject property appears similar to the previous photo. The commercial structures on the   |  |  |
|                              |           | northwestern corner of Saticoy and Laurel Canyon have been developed. The remainder of         |  |  |
|                              |           | the surrounding area appears similar to the previous photo.                                    |  |  |
| 2005                         | USDA/NAIP | The subject property and surrounding area appear similar to the previous photo.                |  |  |
| 2009                         | USDA/NAIP | The subject property appears in its current configuration. The surrounding area appears        |  |  |
|                              |           | similar to the previous photo.                                                                 |  |  |
| 2010                         | USDA/NAIP | The subject property and surrounding area appear similar to the previous photo.                |  |  |
| 2012                         | USDA/NAIP | The subject property and surrounding area appear similar to the previous photo.                |  |  |