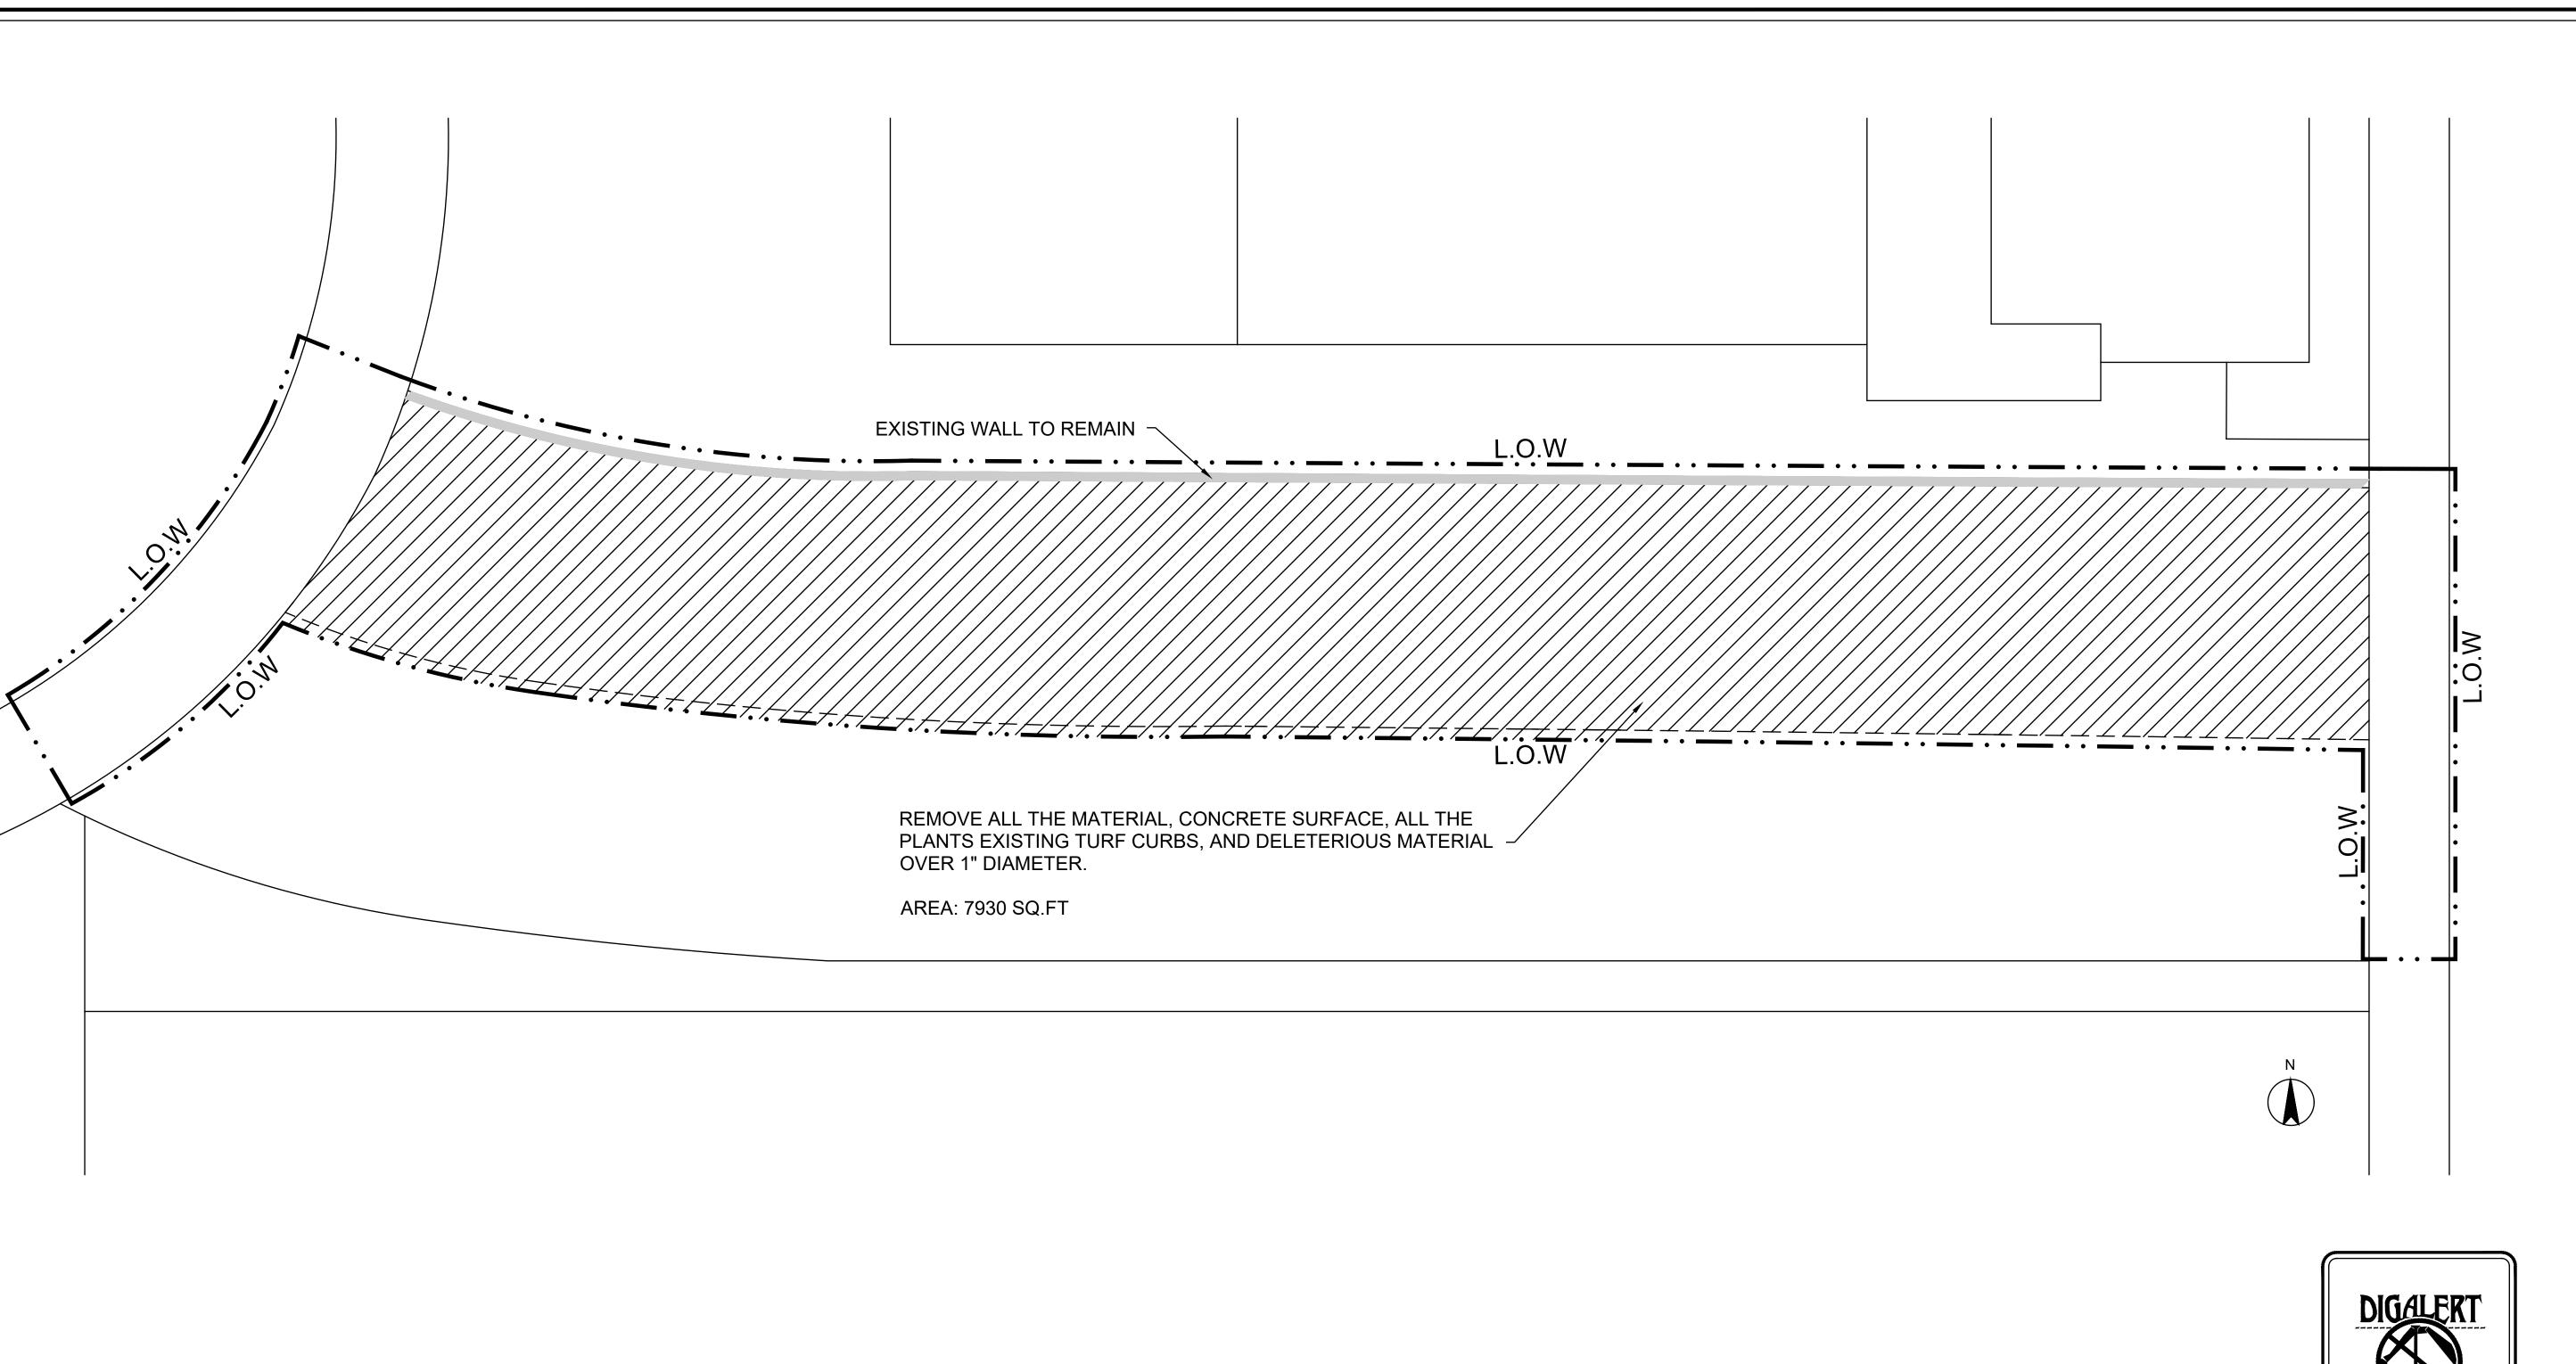

The proposed Project consists of:

- Minor alteration of existing sidewalks;
- Installation of accessory structures such as playgrounds and fences;
- Landscaping and planting of new trees;
- Trenching and backfilling where the surface is restored fences; and
- Transfer of ownership of interests in land to preserve open space.

#### PROJECT SCOPE

The scope of work of the Project includes the installation of the following:

- New irrigation system and equipment (pipe, valves, heads, controllers, etc.)
- New native plants to create an area with California friendly tree shrubs and ground cover materials
- New play equipment and fitness equipment
- New benches and trash can
- New landscape and fence
- Sidewalk improvements
- Building permit related work