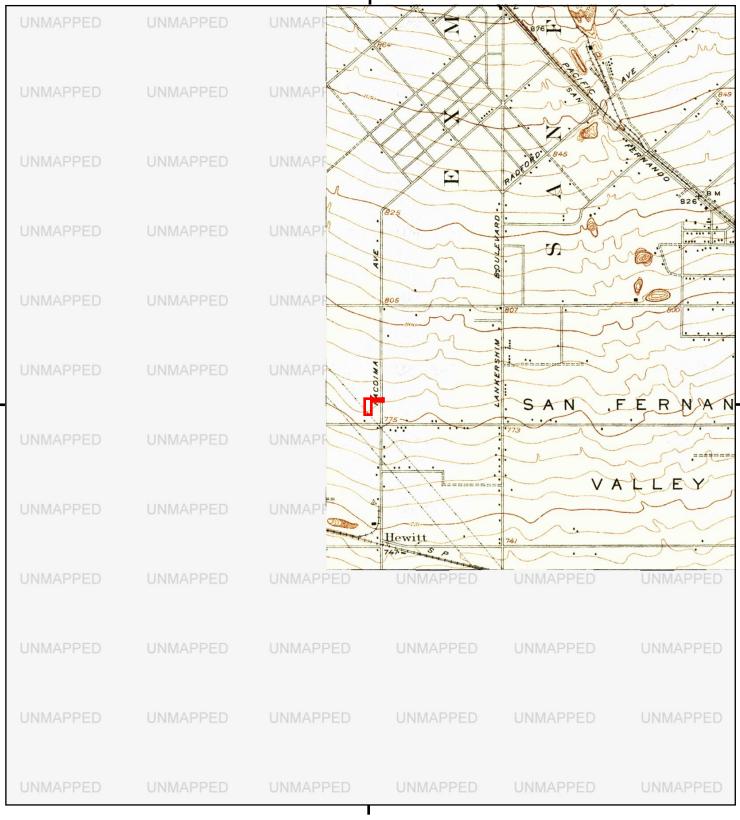

#### 3.1 LOCATION AND LEGAL DESCRIPTION

The subject property is located on the south side of Keswick Street between Laurel Canyon Boulevard and St. Clair Avenue, in the North Hollywood neighborhood, in the City of Los Angeles, California, see **FIGURE 1 - VICINITY MAP**. The current street address for the property is 12136 Keswick Street. According to the Los Angeles County Tax Assessor's office, the Assessor's Parcel Numbers (APNs) for the subject property are 2307-013-010 and 2307-012-901.

TABLE III
Historical Topographic Maps

| instorical ropographic waps |                                                                                                                                                      |  |  |
|-----------------------------|------------------------------------------------------------------------------------------------------------------------------------------------------|--|--|
| Quadrangle                  | Description                                                                                                                                          |  |  |
| Los Angeles                 | The subject property is undeveloped The Pacoima Wash can be seen to the west of                                                                      |  |  |
|                             | the subject property.                                                                                                                                |  |  |
| Santa Monica                | The subject property and surrounding area appear similar to the previous map.                                                                        |  |  |
| Santa Monica                | The subject property and surrounding area appear similar to the previous map.                                                                        |  |  |
| Los Angeles                 | The subject property and surrounding area appear similar to the previous map (the                                                                    |  |  |
|                             | Pacoima Wash is now referred to as the Tujunga Wash).                                                                                                |  |  |
| Santa Monica                | The subject property and surrounding area appear similar to the previous map.                                                                        |  |  |
| Santa Monica                | The subject property is undeveloped. Multiple streets have been developed in the                                                                     |  |  |
|                             | area surrounding the subject property. The Pacific Railroad can be seen to the south                                                                 |  |  |
|                             | of the subject property.                                                                                                                             |  |  |
| Sunland                     | The subject and surrounding area appear similar to the previous map.                                                                                 |  |  |
| Sunland                     | The subject and surrounding area appear similar to the previous map.                                                                                 |  |  |
| Sunland/Burbank             | The subject and surrounding area appear similar to the previous map.                                                                                 |  |  |
| Van Nuys /                  | The subject property is undeveloped, but located within a developed area. A gravel                                                                   |  |  |
| Burbank                     | pit is located directly south of the subject property.                                                                                               |  |  |
| Van Nuys /                  | The subject property is in an area of dense development. The Hollywood Freeway                                                                       |  |  |
| Burbank                     | is under construction to the west of the subject property.                                                                                           |  |  |
|                             | The subject property appears similar to the previous map. The Hollywood Freeway                                                                      |  |  |
|                             | has been developed to the west of the subject property.                                                                                              |  |  |
|                             | The subject property and surrounding area appear similar to the previous map.                                                                        |  |  |
|                             | Los Angeles  Santa Monica Santa Monica Los Angeles  Santa Monica Santa Monica  Sunland Sunland Sunland Sunland/Burbank Van Nuys / Burbank Van Nuys / |  |  |