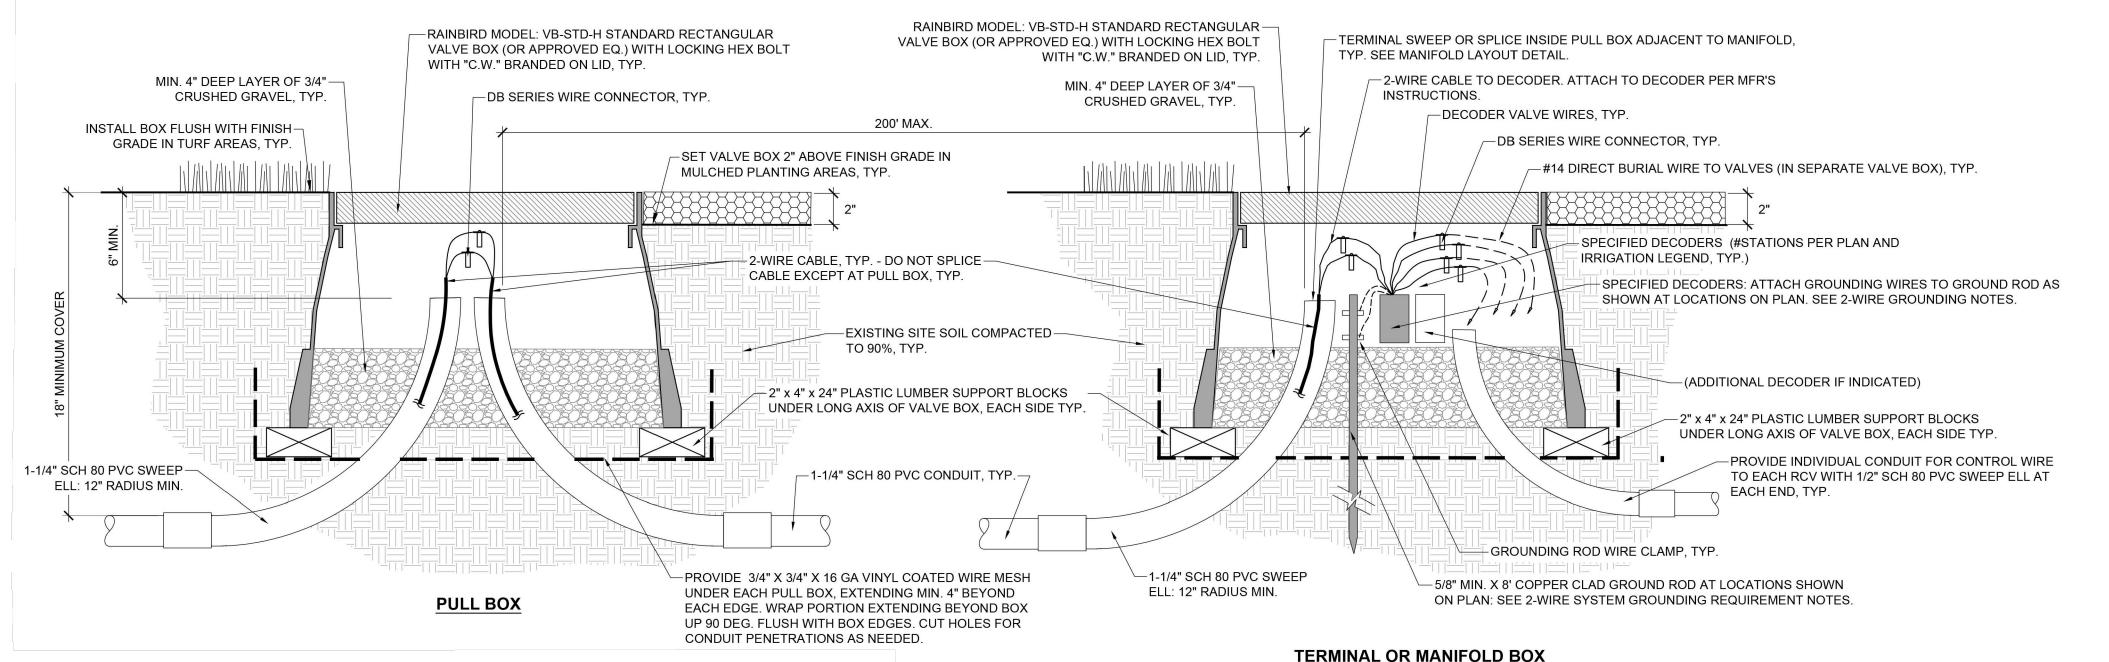

#### PROJECT SCOPE

The scope of work of the Project includes the installation of the following:

- New irrigation system and equipment (pipe, valves, heads, controllers, etc.)
- New native plants to create an area with California friendly tree shrubs and ground cover materials
- New play equipment and fitness equipment
- New benches and trash can
- New landscape and fence
- Sidewalk improvements
- Building permit related work