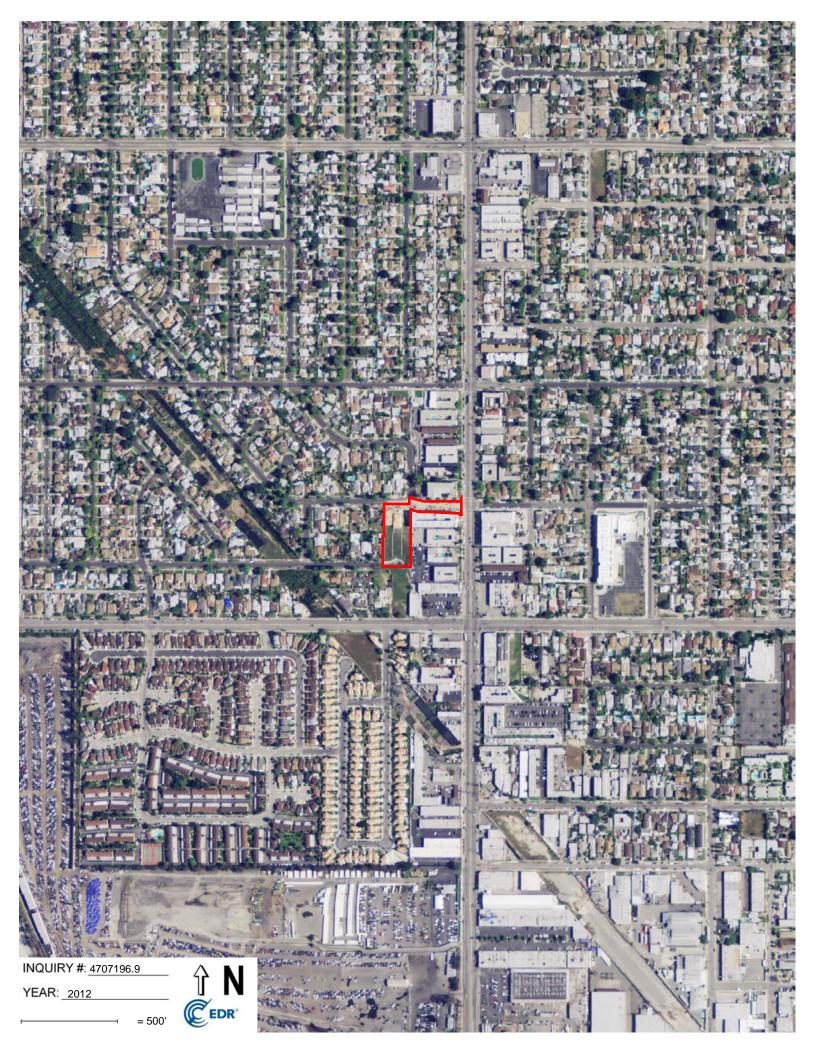

# 6.6 HISTORICAL AERIAL PHOTOGRAPH RESEARCH

Historical aerial photographs were reviewed as part of this study. The photographs are part of the aerial photograph collections maintained by the EDR Company. Fifteen (15) photographs (1928-2012) were reviewed for the subject property. The photographs are summarized below in **TABLE II**. The aerial photographs are attached in **APPENDIX II** of this report.

TABLE II Historical Aerial Photographs

| Institut Heriai I notographs |           |                                                                                                |  |  |
|------------------------------|-----------|------------------------------------------------------------------------------------------------|--|--|
| Date                         | Source    | Description                                                                                    |  |  |
| 1928                         | USGS      | The subject property appears undeveloped. The surrounding area appears to be utilized for      |  |  |
|                              |           | agricultural purposes. Residential structures can be seen to the east of the subject property. |  |  |
| 1938                         | USDA      | The subject property and surrounding area appear similar to the previous photo.                |  |  |
| 1947                         | USGS      | The subject property appears undeveloped. The adjacent property to the east has been           |  |  |
|                              |           | developed with two structures. Residential infill has occurred to the east of the subject      |  |  |
|                              |           | property.                                                                                      |  |  |
| 1952                         | USGS      | The subject property appears to be developed with two structures; one located in the central   |  |  |
|                              |           | portion of the property and the other located to near the southwestern corner. Residential     |  |  |
|                              |           | properties have been developed to the west, north, and east of the subject property.           |  |  |
| 1964                         | USGS      | The subject property appears similar to the previous photo. Apartment structures have been     |  |  |
|                              |           | developed on the adjacent property to the east.                                                |  |  |
| 1970                         | EDR       | The subject property and surrounding area appears similar to the previous photo.               |  |  |
| 1977                         | EDR       | The subject property and surrounding area appears similar to the previous photo.               |  |  |
| 1983                         | EDR       | The subject property appears similar to the previous photo. Commercial structures have         |  |  |
|                              |           | appeared on the contiguous property the southeast of the subject property. Residential         |  |  |
|                              |           | structures have developed to the southwest of the subject property.                            |  |  |
| 1989                         | USDA      | The subject property and surrounding area appear similar to the previous photo.                |  |  |
| 1994                         | USGS/DOQQ | The subject property and surrounding area appear similar to the previous photo.                |  |  |
| 2002                         | USDA      | The subject property appears similar to the previous photo. The commercial structures on the   |  |  |
|                              |           | northwestern corner of Saticoy and Laurel Canyon have been developed. The remainder of         |  |  |
|                              |           | the surrounding area appears similar to the previous photo.                                    |  |  |
| 2005                         | USDA/NAIP | The subject property and surrounding area appear similar to the previous photo.                |  |  |
| 2009                         | USDA/NAIP | The subject property appears in its current configuration. The surrounding area appears        |  |  |
|                              |           | similar to the previous photo.                                                                 |  |  |
| 2010                         | USDA/NAIP | The subject property and surrounding area appear similar to the previous photo.                |  |  |
| 2012                         | USDA/NAIP | The subject property and surrounding area appear similar to the previous photo.                |  |  |