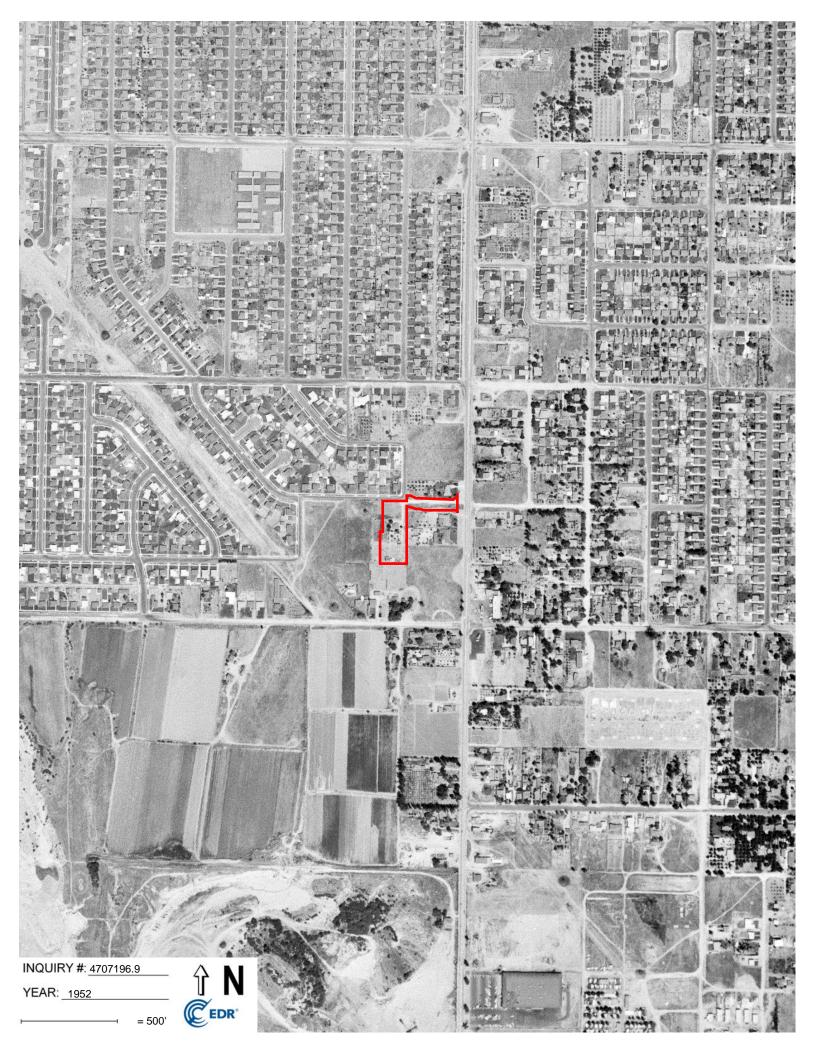

# 6.6 HISTORICAL AERIAL PHOTOGRAPH RESEARCH

Historical aerial photographs were reviewed as part of this study. The photographs are part of the aerial photograph collections maintained by the EDR Company. Fifteen (15) photographs (1928-2012) were reviewed for the subject property. The photographs are summarized below in **TABLE II**. The aerial photographs are attached in **APPENDIX II** of this report.

TABLE II Historical Aerial Photographs

| Institut Heriai I notographs |           |                                                                                                |  |  |
|------------------------------|-----------|------------------------------------------------------------------------------------------------|--|--|
| Date                         | Source    | Description                                                                                    |  |  |
| 1928                         | USGS      | The subject property appears undeveloped. The surrounding area appears to be utilized for      |  |  |
|                              |           | agricultural purposes. Residential structures can be seen to the east of the subject property. |  |  |
| 1938                         | USDA      | The subject property and surrounding area appear similar to the previous photo.                |  |  |
| 1947                         | USGS      | The subject property appears undeveloped. The adjacent property to the east has been           |  |  |
|                              |           | developed with two structures. Residential infill has occurred to the east of the subject      |  |  |
|                              |           | property.                                                                                      |  |  |
| 1952                         | USGS      | The subject property appears to be developed with two structures; one located in the central   |  |  |
|                              |           | portion of the property and the other located to near the southwestern corner. Residential     |  |  |
|                              |           | properties have been developed to the west, north, and east of the subject property.           |  |  |
| 1964                         | USGS      | The subject property appears similar to the previous photo. Apartment structures have been     |  |  |
|                              |           | developed on the adjacent property to the east.                                                |  |  |
| 1970                         | EDR       | The subject property and surrounding area appears similar to the previous photo.               |  |  |
| 1977                         | EDR       | The subject property and surrounding area appears similar to the previous photo.               |  |  |
| 1983                         | EDR       | The subject property appears similar to the previous photo. Commercial structures have         |  |  |
|                              |           | appeared on the contiguous property the southeast of the subject property. Residential         |  |  |
|                              |           | structures have developed to the southwest of the subject property.                            |  |  |
| 1989                         | USDA      | The subject property and surrounding area appear similar to the previous photo.                |  |  |
| 1994                         | USGS/DOQQ | The subject property and surrounding area appear similar to the previous photo.                |  |  |
| 2002                         | USDA      | The subject property appears similar to the previous photo. The commercial structures on the   |  |  |
|                              |           | northwestern corner of Saticoy and Laurel Canyon have been developed. The remainder of         |  |  |
|                              |           | the surrounding area appears similar to the previous photo.                                    |  |  |
| 2005                         | USDA/NAIP | The subject property and surrounding area appear similar to the previous photo.                |  |  |
| 2009                         | USDA/NAIP | The subject property appears in its current configuration. The surrounding area appears        |  |  |
|                              |           | similar to the previous photo.                                                                 |  |  |
| 2010                         | USDA/NAIP | The subject property and surrounding area appear similar to the previous photo.                |  |  |
| 2012                         | USDA/NAIP | The subject property and surrounding area appear similar to the previous photo.                |  |  |