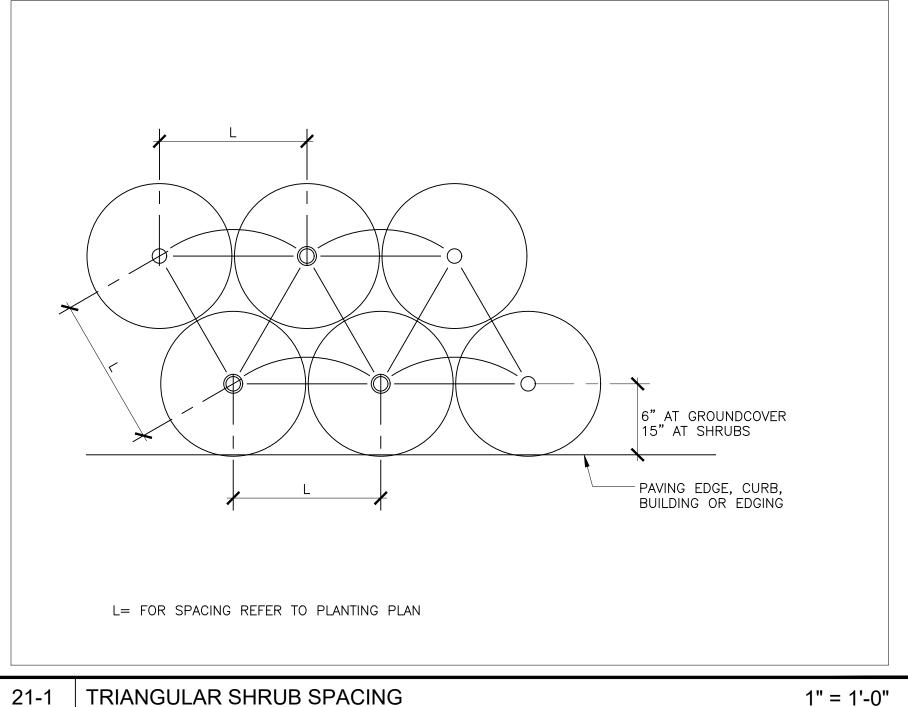

#### PROJECT SCOPE

The scope of work of the Project includes the installation of the following:

- New irrigation system and equipment (pipe, valves, heads, controllers, etc.)
- New native plants to create an area with California friendly tree shrubs and ground cover materials
- New play equipment and fitness equipment
- New benches and trash can
- New landscape and fence
- Sidewalk improvements
- Building permit related work

#### TREES AND SHADE

The proposed Project includes the installation of two (2) shade structures and ten (10) trees. The tree species include five (5) Parkinsonia Aculeata and five (5) Afrocarpus Gracilior.